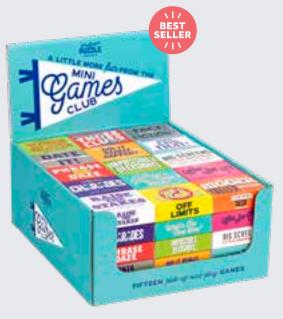

### **MINI GAMES CLUB DISPLAY**

These 15 different pick-up-and-play games include well-known classics such as fact or fiction and charades, as well as new favorites.

MG5278 PACK : 1 (75 IN DISPLAY)

BOREDOM BUSTING