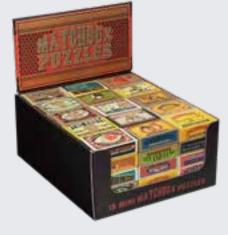

### MATCHBOX DISPLAY

Containing 15 different mini metal and wooden puzzles, this display has a tricky little brainteaser to suit everyone! MB1259 PACK : 1 (75 IN DISPLAY)

5 060036 534004