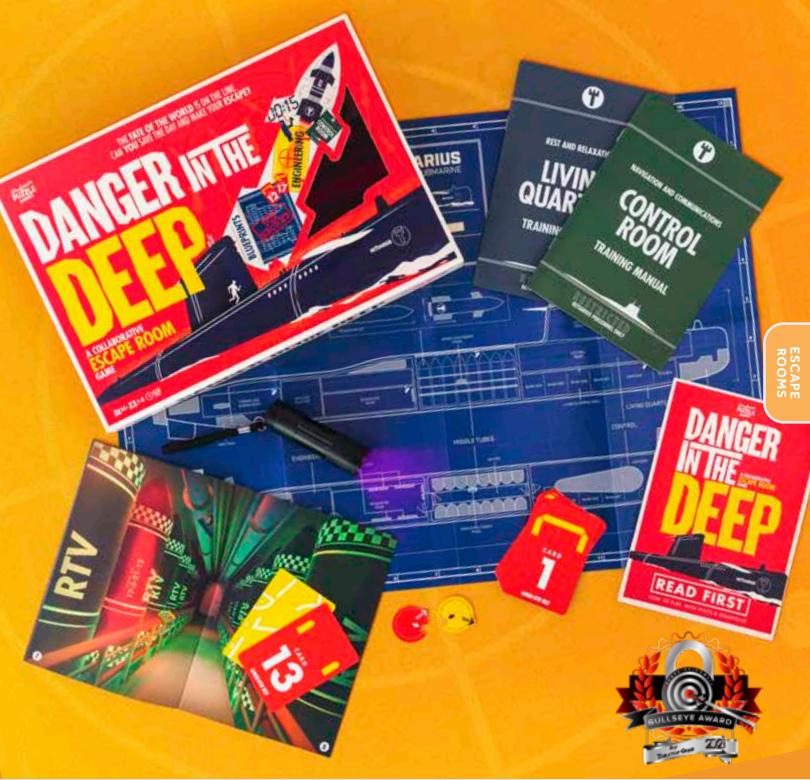

### DANGER IN THE DEEP

Navigate your way through the deserted sub, disable the warheads, and locate the enemy agent. All in two hours! There are 14 interactive and interlinked puzzles, and the detailed instructions, helpful hints, and easy-to-follow game format guarantee novices and experts an immersive experience. Let the countdown begin!

ES6817 PACK : 6