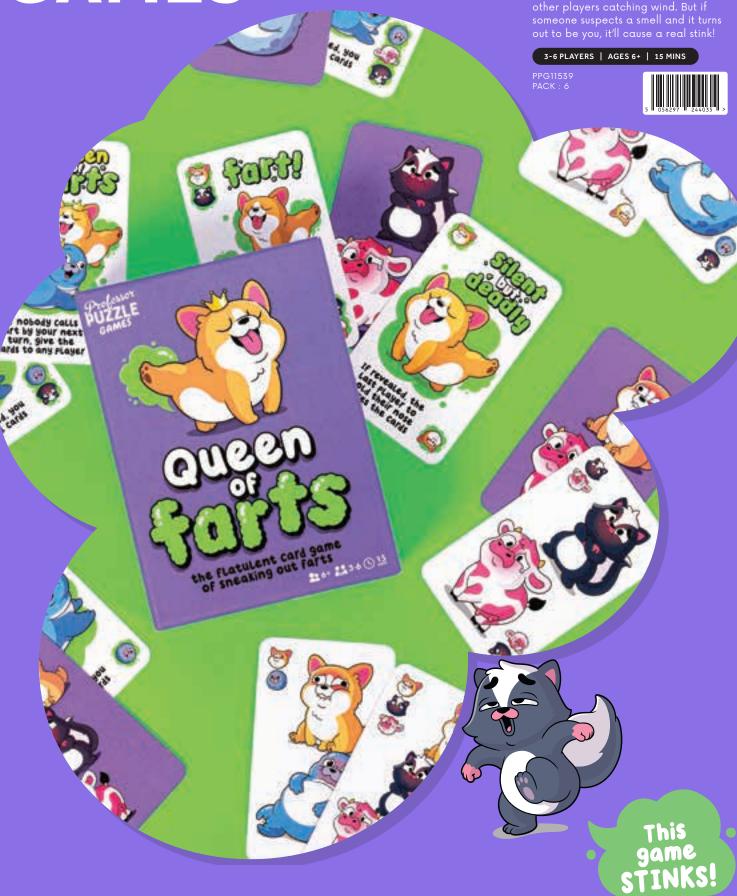

### **NEW** QUEEN OF FARTS

The flatulent card game of sneaking out farts! Place a fart card without other players catching wind. But if someone suspects a smell and it turns out to be you, it'll cause a real stink!