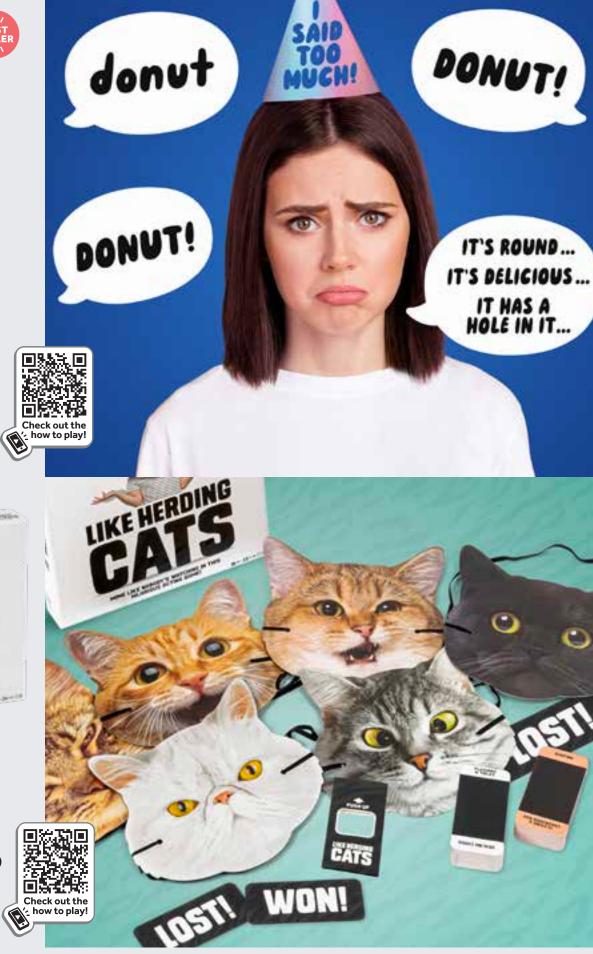

### LIKE HERDING CATS

Don your cat mask blindfolds and get ready to act like no-one's watching in this cat-astrophic game of mime! Work together to win cards by guessing what the cats are acting.