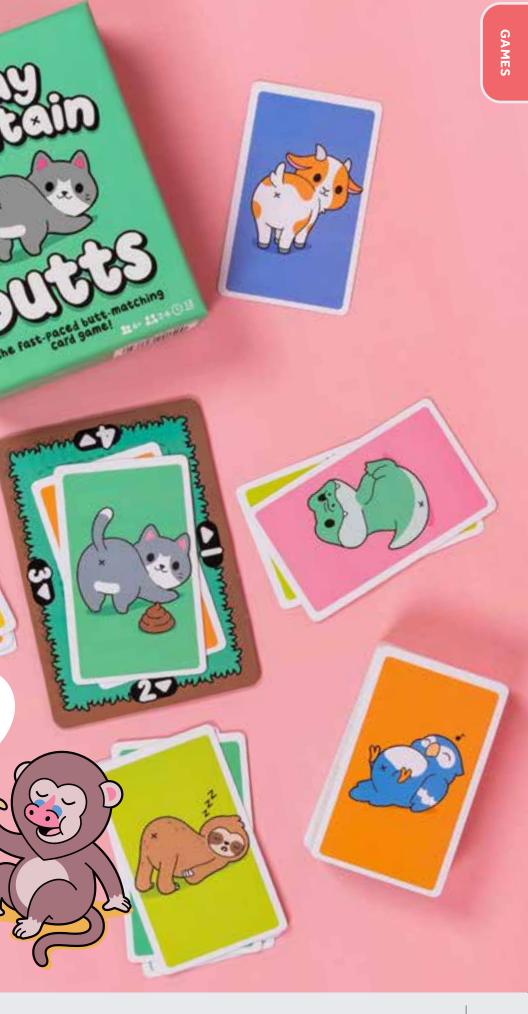

### **MAY CONTAIN BUTTS**

The butt-tastic card-matching game! Race to react when you spot a front and butt match! Simply grab the most cards to claim victory.

### 2-6 PLAYERS | AGES 6+ | 15 MINS

PPG8132 PACK : 6