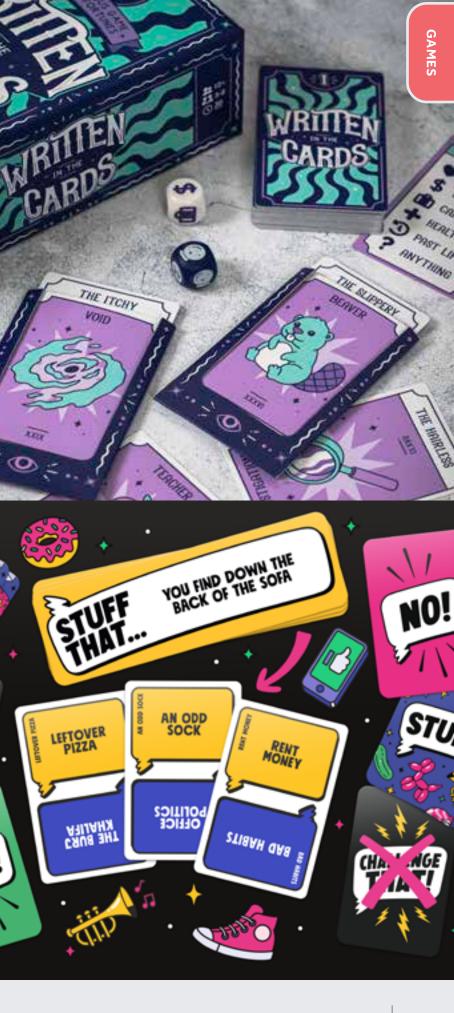

### WRITTEN IN THE CARDS Roll the dice and let fate decide

your fortune in this game of ridiculous readings! Pose your question to the group and pick your favorite prophecy!

UFF

LLENGE TAT!

### **STUFF THAT!**

Play as many cards as you can link to a category – but watch out – bid the highest and you'll have to convince everyone you're right!