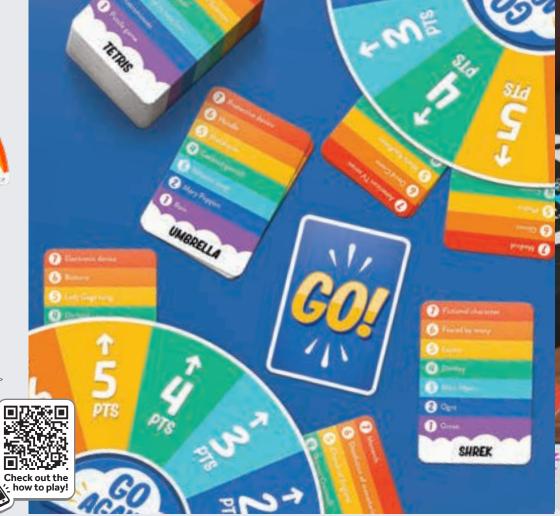

### **RAINBOW GO!**

Be the first to get the right answer in the fewest clues with this fast-paced trivia game. The clues get easier, but the fewer you use, the more points you win!

3-9 PLAYERS | AGES 8+ | 20 MINS PPG7299 PACK : 6 056297 216315