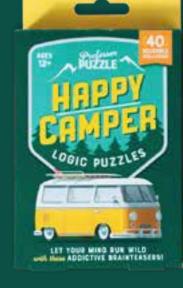

### LOGIC PUZZLES

With 40 increasingly difficult challenges in each set, use the grid to work out the locations of the trains and camper vans, or the pathway to the treasure, and mark them on the dry-wipe cards. Simple!

### NEW HAPPY CAMPER

Work out where to park the camper vans with these wildly addictive brainteasers!

1+ PLAYERS | AGES 12+

PUZ11584 PACK : 8

**PUZZLING OBSCURITIES** 

Each of the ten matchboxes inside features a different brainteaser to solve. Once you've mastered them, continue to baffle your brain with the 50 matchstick challenges.