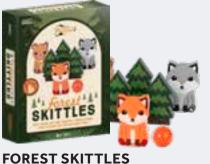

### 

Make matching pairs of sea creatures to get rid of your hand in this exciting twist on Old Maid. Just don't be left with the Old Mermaid at the end of the game!

2-8 PLAYERS | AGES 5+ | 10 MINS