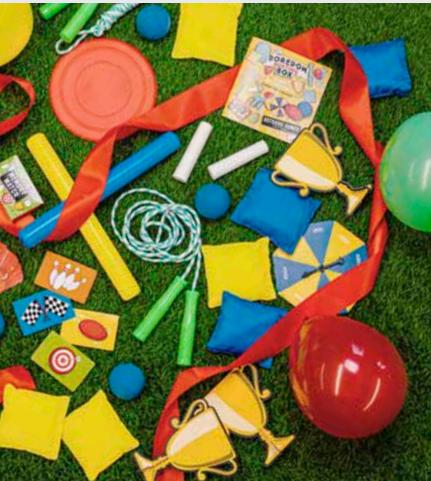

### **OUTDOOR BOREDOM BUSTING BOX**

On your marks, get set, GO! 45 different games to get both the young and the young-at-heart up and about in the garden, the park or on the beach.

2+ PLAYERS | AGES 8+

BRD5196 PACK : 3