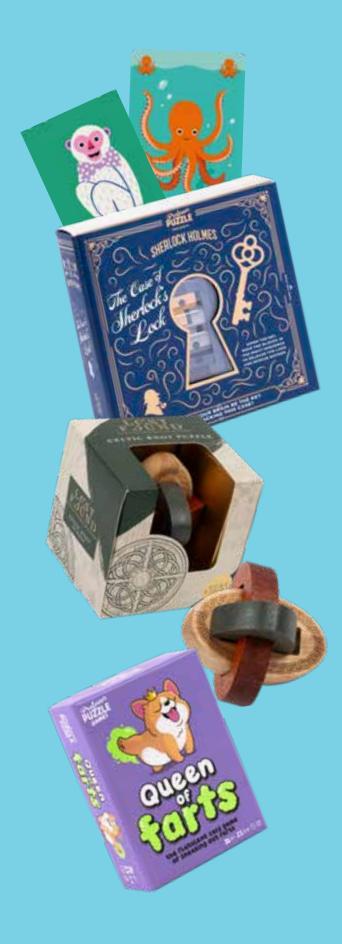

### **NEW** QUEEN OF FARTS

The flatulent card game of sneaking out farts! Place a fart card without other players catching wind. But if someone suspects a smell and it turns out to be you, it'll cause a real stink!

### **NEW CELTIC KNOT PUZZLE**

Originating in the 3rd and 4th centuries AD, the Celtic Knot is one of the most recognized symbols in history. Can you take apart the puzzle then rebuild the knot?

Comprising seven different integer values, Roman numerals were used throughout Europe until the Middle Ages. Can you place the numeral pegs in the right order to make every row add up to 26? LOS11547

### **NEW** THE CASE OF SHERLOCK'S LOCK

Could your brains be the key to solving this puzzle? Help Holmes save Watson by using the key to move the blocks in the right sequence to release the lock and outsmart Moriarty's devious plan.