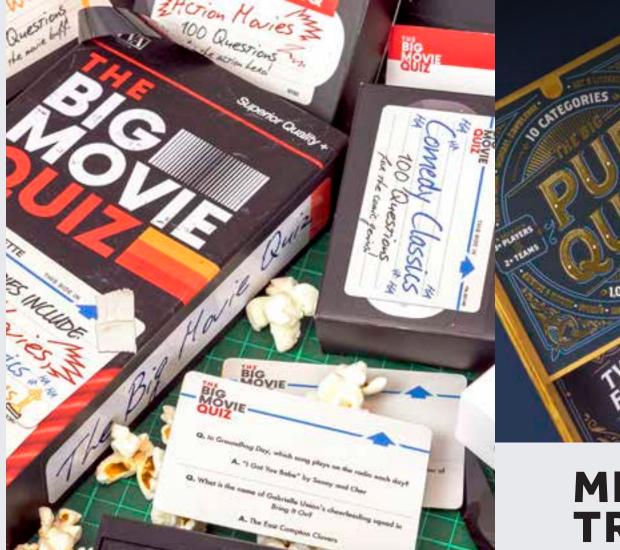

### THE BIG MOVIE QUIZ

Put your big screen knowledge to the test with these 300 questions on Oscar winners, action movies, and comedy classics.