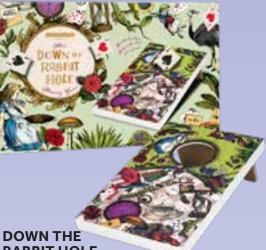

### **RABBIT HOLE**

Send the beanbags tumbling down the rabbit holein this target game with a storybook twist!

2+ PLAYERS | AGES 6+

THE QUEEN'S GUARDS **GIANT PLAYING CARDS** 

Enjoy supersized versions of 16 classic card games with this