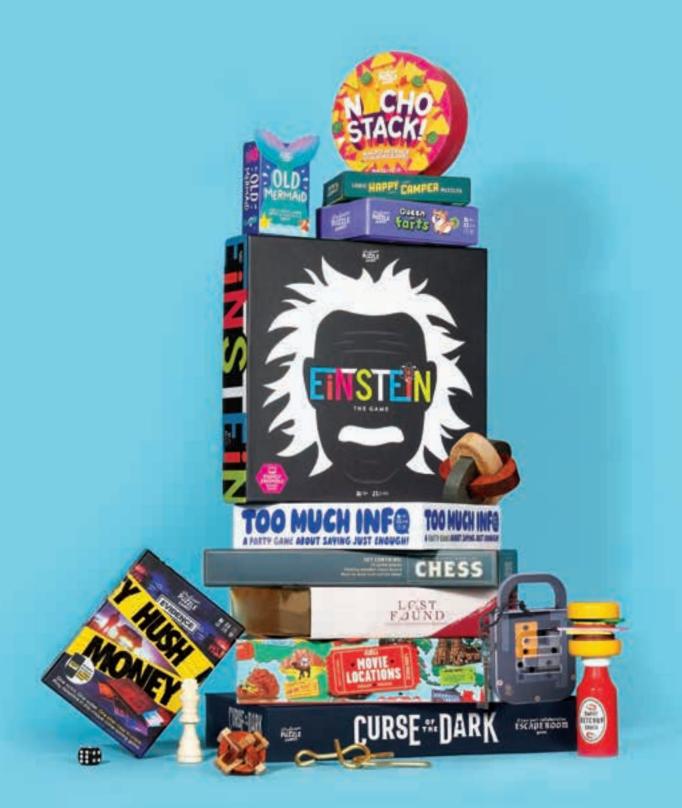

# GAMES

### **NEW** QUEEN OF FARTS

The flatulent card game of sneaking out farts! Place a fart card without other players catching wind. But if someone suspects a smell and it turns out to be you, it'll cause a real stink!

### TOO MUCH INFO

A party game about saying just enough! Choose your words wisely and win more points the more players that guess correctly. But if everyone gets it right, you get no points and you have to wear The Hat!

### NACHO STACK!

Balance the nachos and jalapeños on the bowl, then try to remove each one without them falling and smashing in this spicy stacking game!

2-6 PLAYERS | AGES 8+ | 20 MINS

PPG7906 PACK:6

### **NEW EINSTEIN: THE GAME**

Think and act fast as you race to win puzzle challenges in this lively team game! Face off in 12 different puzzle categories and ring the bell to give your answer and place a counter on the board - the first team to get four in a row wins!

### ALL GAMES CAN BE DISPLAYED PORTRAIT OR LANDSCAPE!

CHESS The ultimatitatics, chi the world's 2 PLI WGW1551 PACK : é

**CHESS** The ultimate game of strategy and tactics, chess is deservedly one of the world's most popular pursuits.

### **HUSH MONEY**

One victim. One wallet. One killer case to crack. Play detective in this unique crime-solving game!

1-4 PLAYERS | AGES 14+ | 90 MINS

MM9782 PACK: 6

Preez.

te of

0

CASECODE

### **CURSE OF THE DARK**

Solve the mystery of a doomed village, its cursed castle, and the evil creature lurking inside, in this thrilling collaborative game! Including 22 interlinked puzzles and innovative gameplay, Curse of the Dark is designed to recreate the escape-room experience at home. Playable in one or two parts, it's ideal for novice or experienced players.