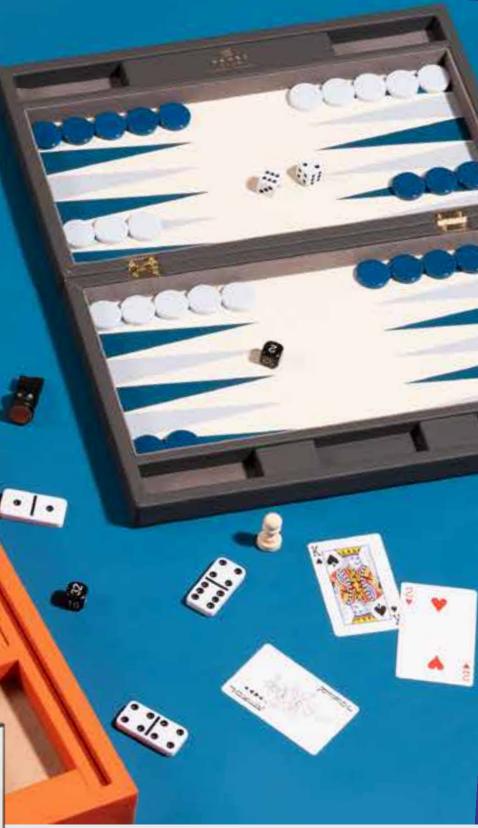

### NEW BACKGAMMON

An essential addition to any backgammon lover's home, this expertly crafted game is presented in a sleek PU leather case and is sure to be admired as a stylish display piece.

2 PLAYERS | AGES 8+

GAM11691 PACK : 2

Perfect for all budding detectives, our crimesolving and murder mystery games are ideal for staging your own CSI-style investigation and working collaboratively to crack each killer case.