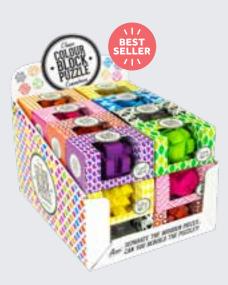

### COLOUR BLOCK PUZZLE DISPLAY

Brighten up your brain training with these collectible wooden puzzles. Can you separate and rebuild them? CB1464 PACK : 1 (24 IN DISPLAY)