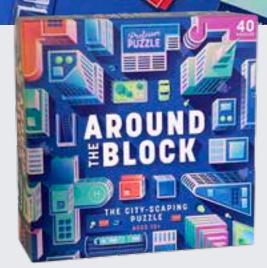

### **AROUND THE BLOCK**

Lay out the city pieces so that the taxi can pick up passengers and reach its destination. Including 40 puzzles to play solo or cooperatively - will you be top of the taxi rank or will it drive you round the bend?