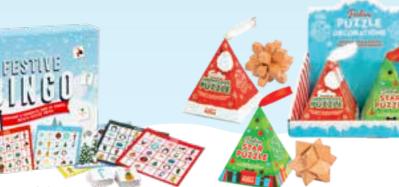

### **FESTIVE BINGO**

Get into the seasonal spirit and see who will be the first to get five in a row and shout "Baubles!"

### 3-5 PLAYERS | AGES 6+

Hang these mini festive puzzles on your tree. Who will be first to separate the pieces and rebuild one?

. FES7923 PACK : 1 (8 IN DISPLAY)