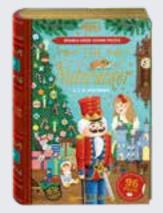

JL5215 PACK: 6

JL7914

PACK: 6

THE NUTCRACKER This 96-piece double-sided puzzle features an illustrated scene on one side and an extract from the book on the other.