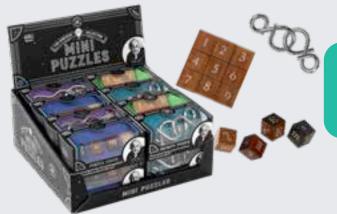

### **MINI GAMES CLUB DISPLAY**

These 15 different pick-up-and-play games include well-known classics such as fact or fiction and charades, as well as new favorites.

MG5278 PACK : 1 (75 IN DISPLAY)

BOREDOM BUSTING