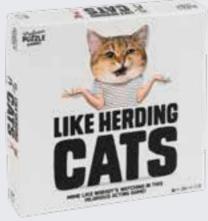

### LIKE HERDING CATS

Don your cat mask blindfolds and get ready to act like no-one's watching in this cat-astrophic game of mime! Work together to win cards by guessing what the cats are acting.