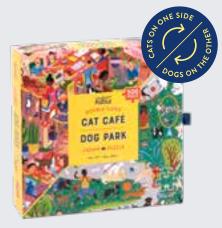

+++ 500 PIECES

CAT CAFÉ AND DOG PARK Cats or dogs? There's no need to

choose with this double-sided jigsaw puzzle featuring both our favorite . furry friends!

JIG7912 PACK : 6

JIG7913 PACK : 6

1,000 PIECES