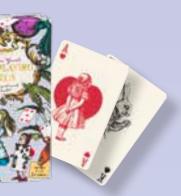

### THE QUEEN'S GUARDS PLAYING CARDS

Standard size playing cards that are perfect for all your whimsical wonderland card games!

### 1+ PLAYERS | AGES 6+

AIW10275 PACK : 10 (IN DISPLAY)