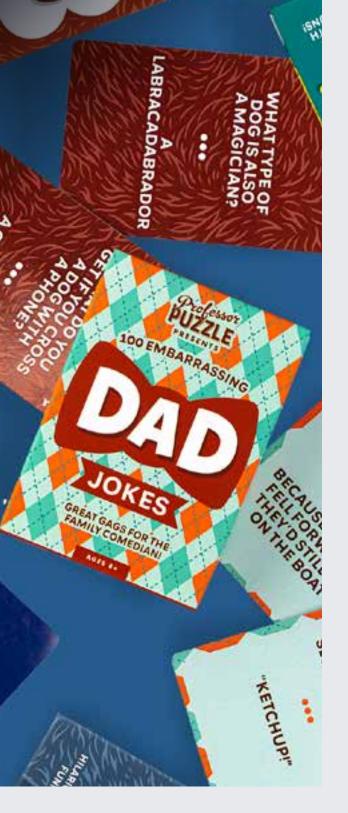

## JOKES

Give your family and friends a good few belly laughs as you try out our joke sets. Bursting with all the material any budding comedian needs, all you have to do is perfect your delivery!

CAT JOKES 100 hilarious jokes about your funny feline friends. JOK7390 PACK : 12 (IN DISPLAY)

DOG JOKES 100 ridiculously ruff jokes about man's best friend. JOK7391 PACK : 12 (IN DISPLAY)

SPOOKY JOKES 100 frightfully funny jokes to make you cackle and groan. JOK7389 PACK : 12 (IN DISPLAY)

DAD JOKES 100 great gags for the family comedian. JOK7304 PACK : 12 (IN DISPLAY)