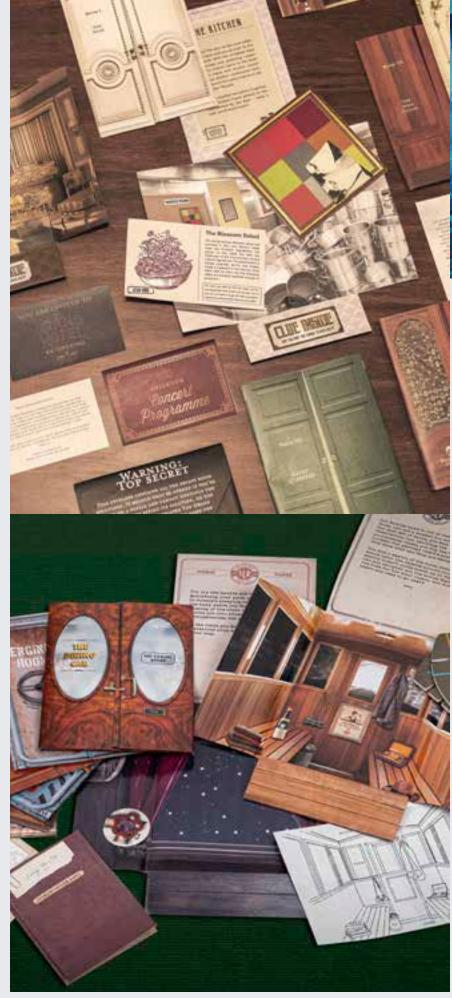

### **ESCAPE FROM THE STARLINE EXPRESS**

SECOND EDITION - REDESIGNED PUZZLES & GAMEPLAY

What secrets will you uncover on board this one-way train to mystery? Playing as an undercover crime reporter, solve the puzzles to find out who stole the diamond necklace and catch the thief before the train reaches its final stop!

1-4 PLAYERS | AGES 12+ | 90 MINS

### **ESCAPE FROM THE STARLINE EXPRESS**

Young crime reporter Betty Willson must investigate the shocking theft of the Black Widow diamond. Can you solve the puzzles in each train compartment and find out what other mysteries await her on this long, lonely stretch of track?