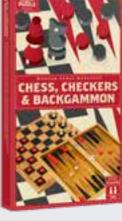

### CHESS, CHECKERS & BACKGAMMON

Great for professionals and beginners, this set brings families and friends closer together!

2 PLAYERS | AGES 10+ WGW5300 PACK : 6

5 056297 206897