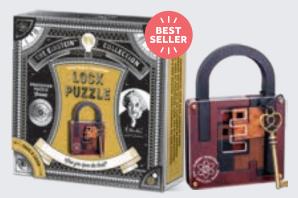

### LOCK PUZZLE

Albert Einstein's brain was the key to unlocking some of the world's greatest mysteries. Put your own brainpower to the test as you attempt to open the lock.

EIN2908 PACK: 6