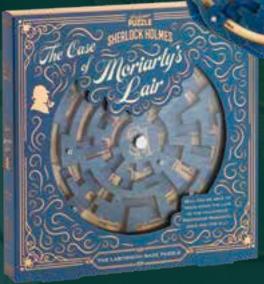

### THE CASE OF MORIARTY'S LAIR

Can you guide Holmes and Watson through the winding streets of London to Moriarty's secret hideout?

SH8424 PACK : 6