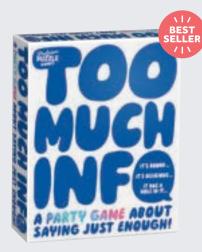

### TOO MUCH INFO

A party game about saying just enough! Choose your words wisely and win more points the more players that guess correctly. But if everyone gets it right, you get no points and you have to wear The Hat!

4-16 PLAYERS | AGES 10+ | 25 MINS PPG9609 PACK : 6 5 056297 229483 >