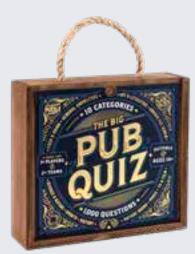

### **THE BIG PUB QUIZ**

From history and sports to movies and picture rounds, see who will be the trivia champion with this ultimate set of 1,000 questions across 10 categories.

3+ PLAYERS | AGES 14+ QZ7188 PACK : 4