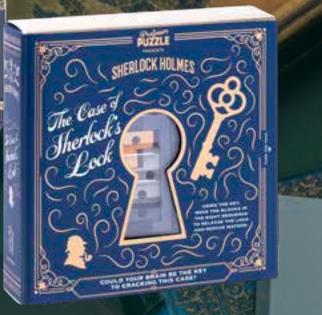

### **NEW** THE CASE OF SHERLOCK'S LOCK

Could your brains be the key to solving this puzzle? Help Holmes save Watson by using the key to move the blocks in the right sequence to release the lock and outsmart Moriarty's devious plan.