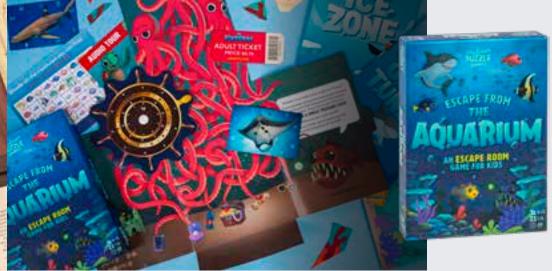

### **ESCAPE FROM THE AQUARIUM**

The school trip to the aquarium takes a magical turn when you're accidentally transformed into a fish! Work together to solve the 11 different puzzles, as you embark on your quest to break the spell and escape the aquarium. A thrilling underwater adventure designed specially for kids!

### 1-6 PLAYERS | AGES 8-12 | 60 MINS

ES7927 PACK: 6

PPKG7908 PACK : 6