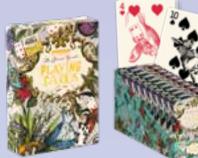

### THE QUEEN'S GUARDS PLAYING CARDS

Standard size playing cards that are perfect for all your whimsical wonderland card games!

### 1+ PLAYERS | AGES 6+

AIW10275 PACK : 10 (IN DISPLAY)