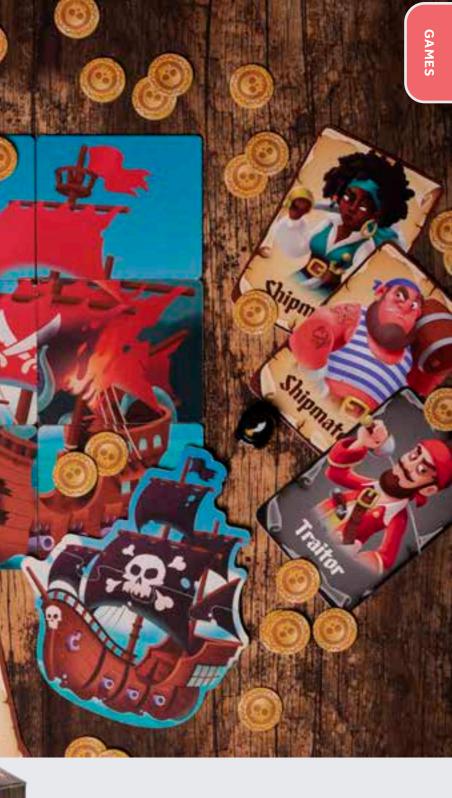

### **TRAITOR'S TIDE**

A game of looting and deducing! Become a loyal shipmate or a devious traitor in your quest to grab the most gold. Will you uncover the mutineer or will you walk the plank?

**3-6 PLAYERS | AGES 10+ | 20 MINS** PPG9607 PACK : 6