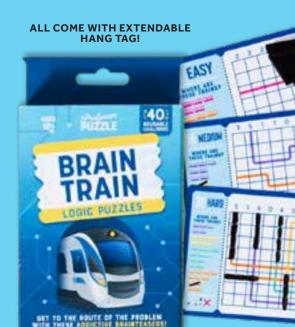

### LOGIC PUZZLES

With 40 increasingly difficult challenges in each set, use the grid to work out the locations of the trains and camper vans, or the pathway to the treasure, and mark them on the dry-wipe cards. Simple!

### **NEW BRAIN TRAIN**

Find where on the tracks the trains belong with these bustling brainteasers!

ALL PACKS COME IN A CDU OF 8

PUZZLES

40

REUSABLE

1+ PLAYERS | AGES 12+

**NEW LOST TREASURE** 