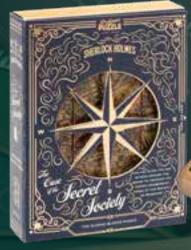

### THE CASE OF THE SECRET SOCIETY

To infiltrate the Society of Shadows and put them behind bars, Holmes must retrieve a special membership token hidden inside an intricate sliding map.

SH5281 PACK : 6