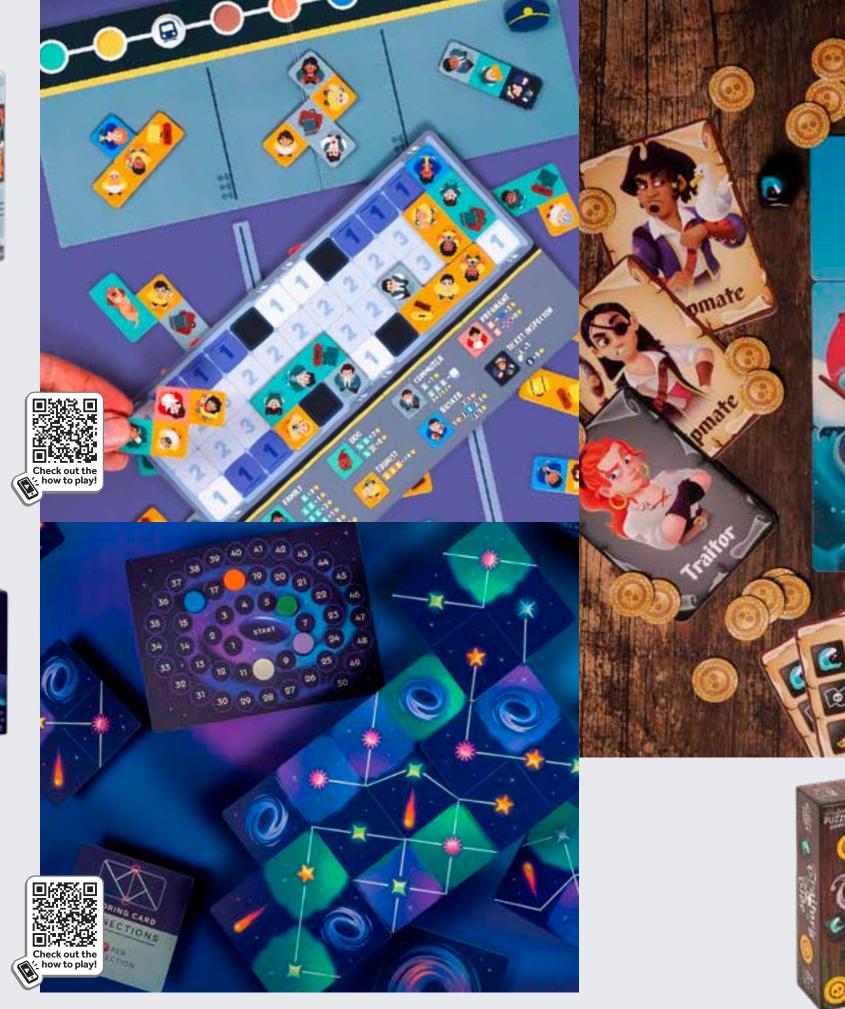

### OUTER SPACE

Take turns playing cards to create an ever-expanding galaxy! Strategically place your cards to create giant constellations, massive nebulas, supermassive black holes, and more!

### **TRAITOR'S TIDE**

A game of looting and deducing! Become a loyal shipmate or a devious traitor in your quest to grab the most gold. Will you uncover the mutineer or will you walk the plank?

**3-6 PLAYERS | AGES 10+ | 20 MINS** PPG9607 PACK : 6