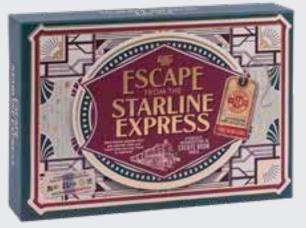

### **ESCAPE FROM THE STARLINE EXPRESS**

SECOND EDITION - REDESIGNED PUZZLES & GAMEPLAY

What secrets will you uncover on board this one-way train to mystery? Playing as an undercover crime reporter, solve the puzzles to find out who stole the diamond necklace and catch the thief before the train reaches its final stop!

1-4 PLAYERS | AGES 12+ | 90 MINS

### **ESCAPE FROM THE STARLINE EXPRESS**

Young crime reporter Betty Willson must investigate the shocking theft of the Black Widow diamond. Can you solve the puzzles in each train compartment and find out what other mysteries await her on this long, lonely stretch of track?