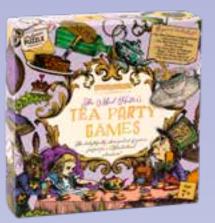

### THE MAD HATTER'S **TEA PARTY GAMES**

The delightfully whimsical 6-in-1 game set, perfect for a wonderland adventure! Bursting with beautifully illustrated classic games, all with a quirky storybook twist.

1+ PLAYERS | AGES 7+ AIW9524 PACK: 6