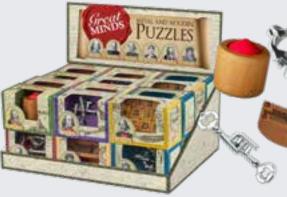

### **GREAT MINDS SET OF 5**

Just one piece from the Great Minds puzzle range. Will you be able to master this set of metal and wooden brainteasers?

GM1124 PACK: 6

### **METAL & WOODEN PUZZLES DISPLAY**

A display pack of 24 metal and wooden Great Minds puzzles. Filled with six different puzzles, this display combines some of the best brainteasers from our collection.

### GREAT MINDS

... inspire great things! Celebrating the brightest and best minds from history, this collection of wooden and metal puzzles makes for a real test of brainpower. Absorbing, inspirational, and challenging, it's easy to see why these puzzles feature on our best sellers list year after year.