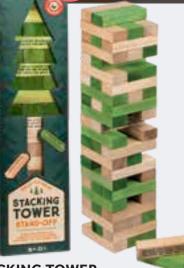

SCG7937

PACK: 4

**STACKING TOWER STAND-OFF** 

Team up for the ultimate battle of the blocks! Players take turns to remove their team's block from the tower and place it on the top - but watch out for the hidden challenges!