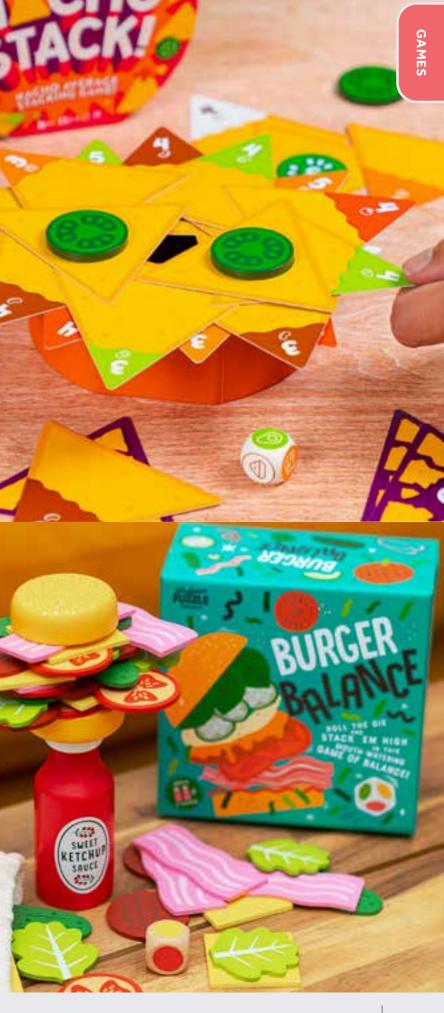

### NACHO STACK!

Balance the nachos and jalapeños on the bowl, then try to remove each one without them falling and smashing in this spicy stacking game!

2-6 PLAYERS | AGES 8+ | 20 MINS

PPG7906 PACK:6

### **BURGER BALANCE**

Roll the die and stack 'em high! As the stack gets taller, one wrong move can turn your double cheeseburger with extra pickles into a plain old burger bun!