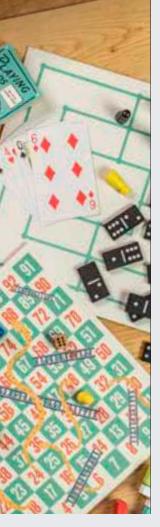

### **INDOOR BOREDOM BUSTING BOX**

This box is bursting with enough fun and games to keep you entertained for days! Jam-packed with over 250 classic games, puzzles, and quizzes for all the family.

2+ PLAYERS | AGES 6+

BRD4353 PACK: 3

ALL COME WITH EXTENDABLE HANG TAG!