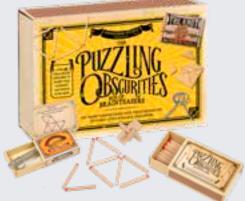

### NEW HAPPY CAMPER

Work out where to park the camper vans with these wildly addictive brainteasers!

1+ PLAYERS | AGES 12+

PUZ11584 PACK : 8

**PUZZLING OBSCURITIES** 

Each of the ten matchboxes inside features a different brainteaser to solve. Once you've mastered them, continue to baffle your brain with the 50 matchstick challenges.