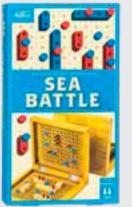

### SHUT THE BOX

Perfect for individual play or twoplayer, see which tiles you can shut based on the numbers on the dice.

1-2 PLAYERS | AGES 6+

**SEA BATTLE** It's a race to sink your opponent's battleships in this seafaring, two-player game of stealth and strategy!