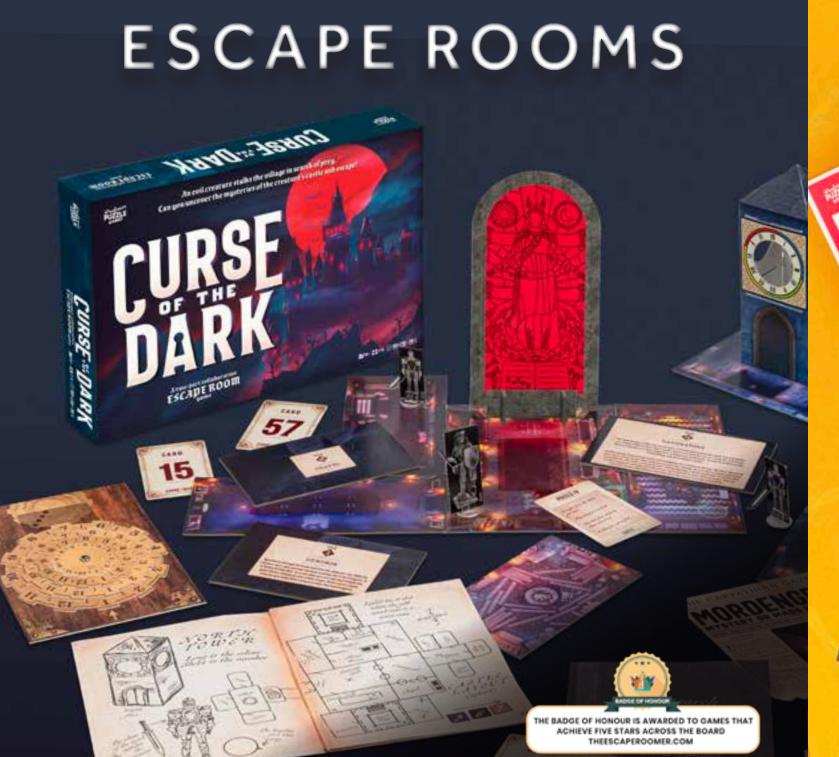

### **CURSE OF THE DARK**

Solve the mystery of a doomed village, its cursed castle, and the evil creature lurking inside, in this thrilling collaborative game! Including 22 interlinked puzzles and innovative gameplay, Curse of the Dark is designed to recreate the escape-room experience at home. Playable in one or two parts, it's ideal for novice or experienced players.

1-6 PLAYERS | AGES 14+ | 180 MINS (90 + 90)

ES7929 PACK : 6