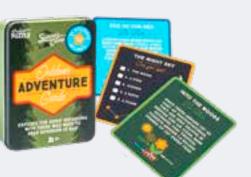

### OUTDOOR **ADVENTURE CARDS**

Sightseeing and activities to suit all environments - from seaside escapades to woodland outings. Track your progress using the stickers and build up your explorer skills!