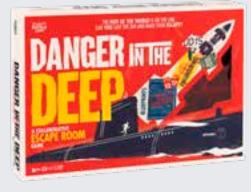

### DANGER IN THE DEEP

Navigate your way through the deserted sub, disable the warheads, and locate the enemy agent. All in two hours! There are 14 interactive and interlinked puzzles, and the detailed instructions, helpful hints, and easy-to-follow game format guarantee novices and experts an immersive experience. Let the countdown begin!

ES6817 PACK : 6