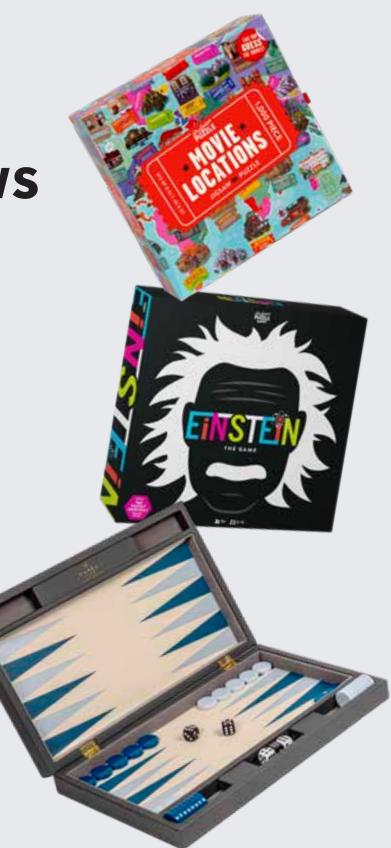

### **NEW EINSTEIN: THE GAME**

Think and act fast as you race to win puzzle challenges in this lively team game! Face off in 12 different puzzle categories and ring the bell to give your answer and place a counter on the board - the first team to get four in a row wins!

### CHESS, CHECKERS & BACKGAMMON

Great for professionals and beginners, this set brings families and friends closer together!

2 PLAYERS | AGES 10+ WGW5300 PACK : 6

5 056297 206897

### **MOVIE LOCATIONS**

It's lights, camera, action with this must-have for movie buffs! See if you can identify the 50 classic movies. With detailed illustrations and clues to help if you get stuck, how many will you be able to guess?