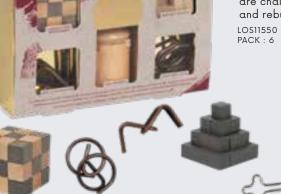

### LSST&FSUND PUZZLES INSPIRED BY HISTORY

A collection of puzzles inspired by ancient civilizations. Delve into the rich history of some of the world's most symbolic landmarks and prominent designs, as you challenge yourself to find the solutions to these wooden and metal brainteasers. Each puzzle is inspired by a different moment of history and has a unique story to tell.

## 

LOS11549 PACK: 6

and rebuild.

can solve! LOS11543 PACK : 1 (18 IN DISPLAY)

### **VIKING LONG BOAT** PUZZLE

Viking longships were highly valuable weapons of their time and were decorated to ward off enemies and evil spirits. Can you take apart and then rebuild one of history's most powerful weapons? LOS11546

### **NEW CELTIC KNOT PUZZLE**

Originating in the 3rd and 4th centuries AD, the Celtic Knot is one of the most recognized symbols in history. Can you take apart the puzzle then rebuild the knot?

Comprising seven different integer values, Roman numerals were used throughout Europe until the Middle Ages. Can you place the numeral pegs in the right order to make every row add up to 26? LOS11547

earliest known forms of written communication, can you slide the seven tiles into the base so that the hieroglyphs on touching sides always match?

**MEW GREAT PYRAMID OF GIZA PUZZLE** The Great Pyramid was the

oldest of the Seven Wonders of

the Ancient World. Can you take

it apart and rebuild it?

open (then close!) it?

LOS11551

PACK: 6

**PUZZLE BOX** 

contains a hidden gift. Can you

discover the secret method to

First appearing in the 19th

century, this intricate box

LOS11544

PACK: 6

### **NEW EGYPTIAN HIEROGLYPH PUZZLE**

LOS11548 PACK: 6

36