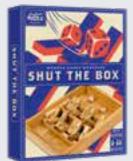

### SHUT THE BOX

Perfect for individual play or twoplayer, see which tiles you can shut based on the numbers on the dice.

1-2 PLAYERS | AGES 6+

**SEA BATTLE** It's a race to sink your opponent's battleships in this seafaring, two-player game of stealth and strategy!