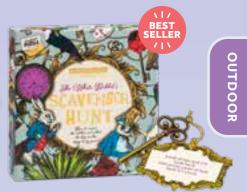

### THE WHITE RABBIT'S **SCAVENGER HUNT**

Team up, then race to find the hidden metal keys in this topsy-turvy scavenger hunt! Includes 40 cryptic rhyming clues.

AIW5194 PACK: 6

Professor Puzzle - Games & Puzzles