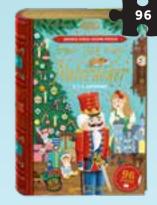

JL5215 PACK: 6

JL7914

PACK: 6

THE NUTCRACKER This 96-piece double-sided puzzle features an illustrated scene on one side and an extract from the book on the other.