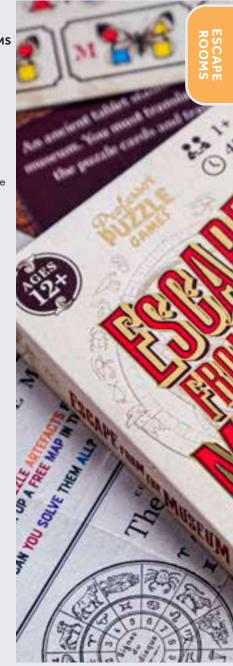

### MINI ESCAPE ROOMS

### MINI ESCAPE ROOMS COME IN A CDU OF 8

A trip to the museum turns into chaos when you find yourself locked in all alone! Will you be able to solve the puzzles, decode the alphabet on an ancient stone tablet, and find the key to your freedom?

ES6816 PACK : 8 (IN DISPLAY)

ES7928 PACK : 8 (IN DISPLAY)

ESCAPE ROOMS www.professorpuzzle.com

30

ES11630

PACK: 6

### **ESCAPE FROM THE MUSEUM**