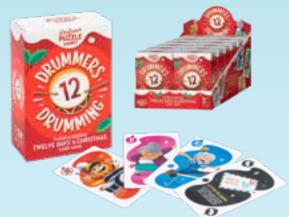

## 12 DRUMMERS DRUMMING

Play your way through the 12 days of Christmas with this comical card game, and get ready to sing "Five Gold Rings"!

2-4 PLAYERS | AGES 8+ | 15 MINS

PPG7307 PACK: 10 (IN DISPLAY)