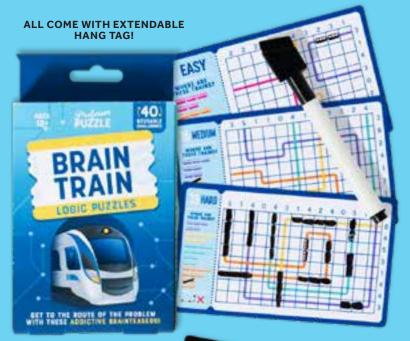

## LOGIC PUZZLES

With 40 increasingly difficult challenges in each set, use the grid to work out the locations of the trains and camper vans, or the pathway to the treasure, and mark them on the dry-wipe cards. Simple!

## **NEW BRAIN TRAIN**

Find where on the tracks the trains belong with these bustling brainteasers!

1+ PLAYERS | AGES 12+

PUZ11585 PACK: 8 (IN DISPLAY)

REUSABLE CHALLENGES