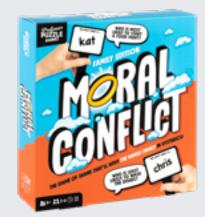

## **MORAL CONFLICT**

Find out who's the goody-two-shoes and whose antics are deserving of a time- out in this hilarious family-friendly game of "most likely to"!

## 3-6 PLAYERS | AGES 8+ | 15 MINS

PPG7296 PACK: 6