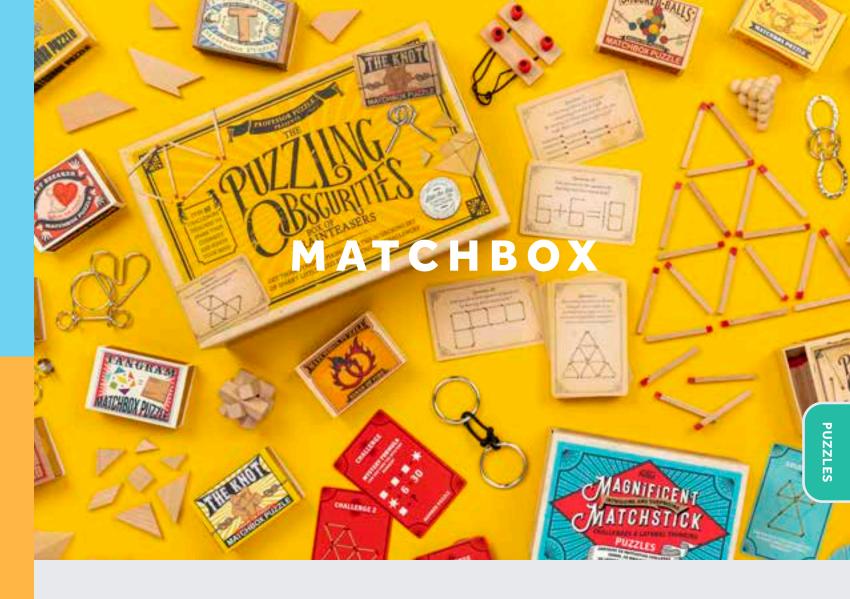

## **PUZZLING OBSCURITIES**

Each of the ten matchboxes inside features a different brainteaser to solve. Once you've mastered them, continue to baffle your brain with the 50 matchstick challenges.

MB3216 PACK : 6

## MAGNIFICENT MATCHSTICK PUZZLES

See if you've met your match with this fiery puzzle collection filled with 50 number, word, and letter puzzles, as well as 50 matchstick challenges.

MB4352 PACK : 6