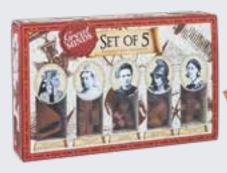

## **GREAT MINDS SET OF 5 (WOMEN)**

This selection features Cleopatra's Asp and Pyramid puzzle, Queen Victoria's Cross, Marie Curie's Asteroid, Boudicca's Chariot Wheel, and Florence Nightingale's Lamp.

GM1528