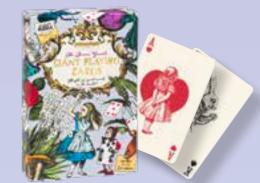

## THE QUEEN'S GUARDS **GIANT PLAYING CARDS**

Enjoy supersized versions of 16 classic card games with this giant set.

1+ PLAYERS | AGES 8+

AIW5351