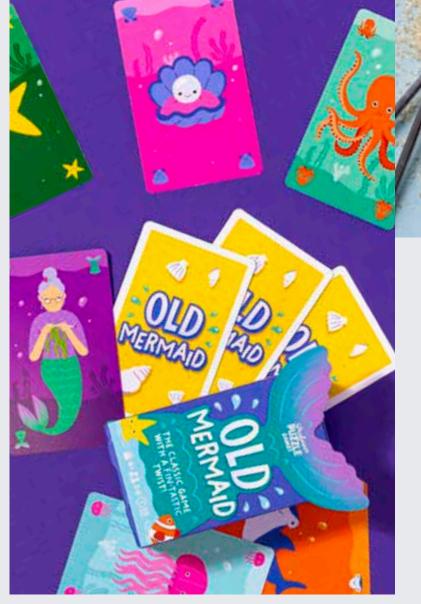

# KIDS' GAMES

Make matching pairs of sea creatures to get rid of your hand in this exciting twist on Old Maid. Just don't be left with the Old Mermaid at the end of the game!

## 2-8 PLAYERS | AGES 5+ | 10 MINS

PPKG11587 PACK : 8 (IN DISPLAY)