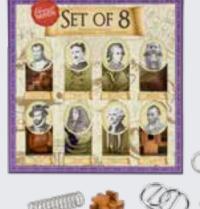

## **GREAT MINDS SET OF 8**

This selection features Napoleon's Cannonballs, Tesla's Coil, Mozart's Bass Clef, Khufu's Pyramid, Drake's Bowl, Cassini's Rings, Jefferson's Nails, and Van Gogh's Box. GM1439 PACK · 6