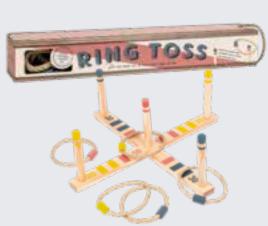

## **RING TOSS**

Ring toss was first played by cowboys and farm girls hundreds of years ago. Can your steady hand and keen eye take on your family and friends?

1-5 PLAYERS | AGES 6+

GG4144 PACK : 6