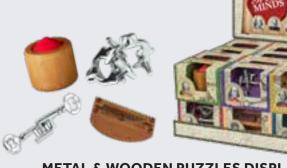

## **METAL & WOODEN PUZZLES DISPLAY**

A display pack of 24 metal and wooden Great Minds puzzles. Filled with six different puzzles, this display combines some of the best brainteasers from our collection.