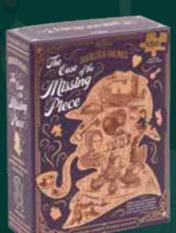

## **NEW THE CASE OF THE MISSING PIECE**

Can you complete the jigsaw puzzle and help Holmes solve his latest case? Build the puzzle, find the hidden evidence pieces, then fit them together to reveal the murder weapon and solve the crime.

SH9700 PACK : 6