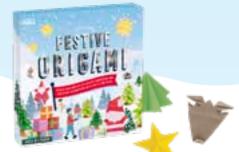

## **FESTIVE ORIGAMI**

Try your hand at making festive origami characters and decorations with this engaging craft set.

AGES 6+

FES5234 PACK: 6