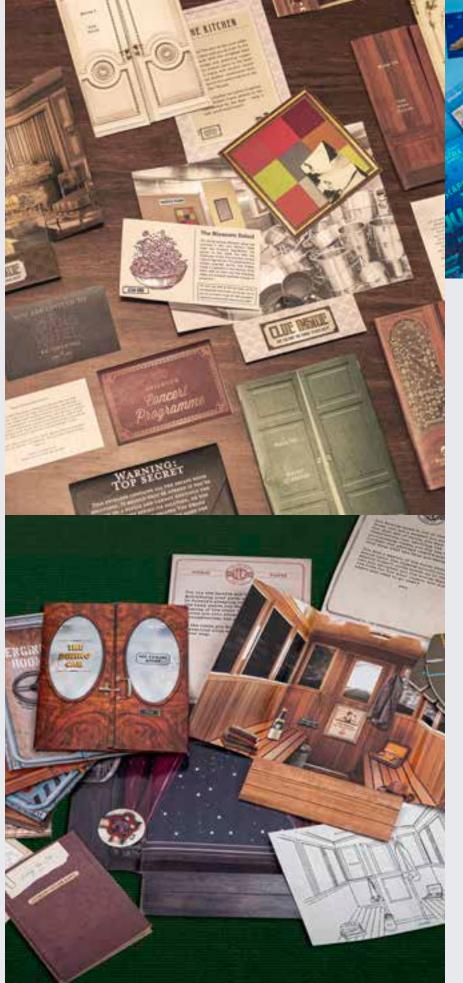

## **CURSE OF THE DARK**

Solve the mystery of a doomed village, its cursed castle, and the evil creature lurking inside, in this thrilling collaborative game! Including 22 interlinked puzzles and innovative gameplay, Curse of the Dark is designed to recreate the escape-room experience at home. Playable in one or two parts, it's ideal for novice or experienced players.

1-6 PLAYERS | AGES 14+ | 180 MINS (90 + 90)

ES7929 PACK : 6

## DANGER IN THE DEEP

Navigate your way through the deserted sub, disable the warheads, and locate the enemy agent. All in two hours!
There are 14 interactive and interlinked puzzles, and the detailed instructions, helpful hints, and easy-to-follow game format guarantee novices and experts an immersive experience.
Let the countdown begin!

1-6 PLAYERS | AGES 14+ | 120 MINS

ES6817 PACK: 6

Professor Puzzle - Games & Puzzles