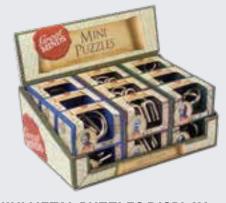

## **MINI METAL PUZZLES DISPLAY**

Celebrating the brightest and best minds from history, this collection of metal puzzles makes for a real test of brainpower.

GM1169 PACK: 1 (18 IN DISPLAY)

## MINI WOODEN PUZZLES DISPLAY

Inspired by the brilliant brains that shaped the world, this collection of wooden puzzles is the perfect pastime to satisfy your curiosity.

GM1168 PACK: 1 (18 IN DISPLAY)