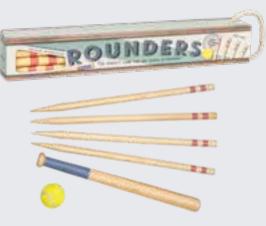

## **ROUNDERS**

The ultimate hitting, running and catching team game. Great for the garden, park, or beach, everyone can get involved. Test your skills against your family and friends!

## 6+ PLAYERS | AGES 6+

GG4147 PACK : 6

GREAT GARDEN

GAMES

This collection of classic garden games is stylishly presented and can be enjoyed by the whole family for