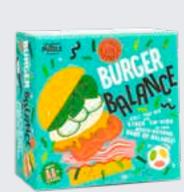

## **NACHO STACK!**

Balance the nachos and jalapeños on the bowl, then try to remove each one without them falling and smashing in this spicy stacking game!

## 2-6 PLAYERS | AGES 8+ | 20 MINS

PPG7906 PACK: 6

## **BURGER BALANCE**

Roll the die and stack 'em high! As the stack gets taller, one wrong move can turn your double cheeseburger with extra pickles into a plain old burger bun!

## 2+ PLAYERS | AGES 6+ | 15 MINS

FD5243 PACK : 6

GAMES www.professorpuzzle.com