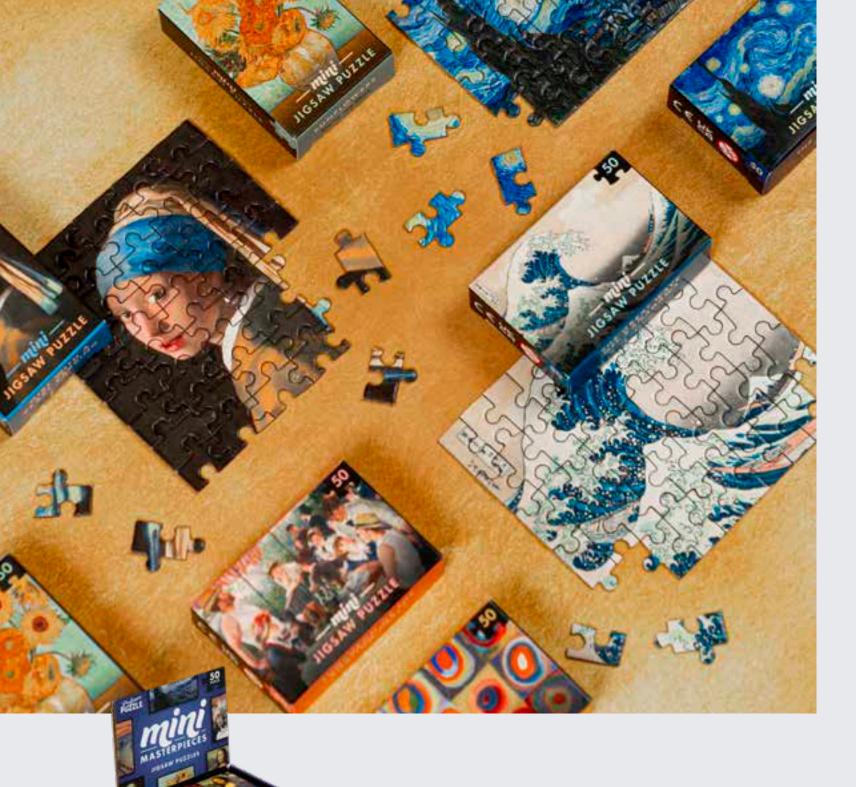

## MINI MASTERPIECES DISPLAY

Curate your very own art gallery with these 50-piece jigsaw puzzles! There are ten different famous masterpieces to collect, from Van Gogh to Kandinsky. JIG9698 PACK: 1 (60 IN DISPLAY)