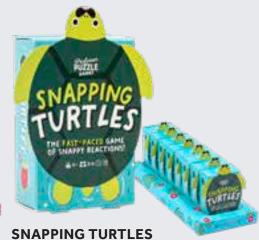

matching cards. There'll be plenty of monkeying around in this crazy card game!

2-5 PLAYERS | AGES 4+ | 10 MINS

PPKG9693 PACK : 8 (IN DISPLAY)

Collect the most cards to win - but watch out for the snappy snap turtles in this fun twist on

2-6 PLAYERS | AGES 4+ | 10 MINS

PPKG9611 PACK: 8 (IN DISPLAY)