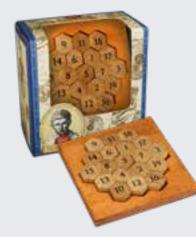

## **HEXAGONE**

Roll the dice, then try to connect the sets and pick up the most pieces! Who will claim victory in this original strategy game?

1-4 PLAYERS | AGES 8+ | 20 MINS

PPG6909 PACK: 6