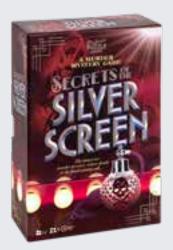

## SECRETS OF THE SILVER SCREEN

Following the death of Hollywood's leading lady, this immersive murder mystery will see you and your fellow dinner guests become both suspects and detectives.

8 PLAYERS | AGES 14+ | 90 MINS

MM7298 PACK : 6