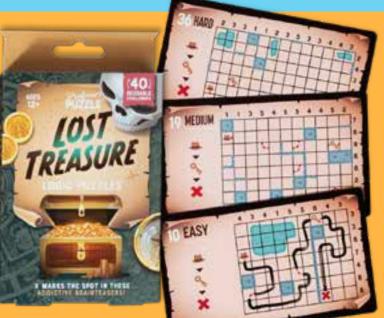

## LOGIC PUZZLES

With 40 increasingly difficult challenges in each set, use the grid to work out the locations of the trains and camper vans, or the pathway to the treasure, and mark them on the dry-wipe cards. Simple!

## **NEW LOST TREASURE**

Track down the hidden riches with these rewarding brainteasers!

1+ PLAYERS | AGES 12+

PUZ11586 PACK: 8 (IN DISPLAY)