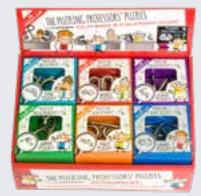

## **PUZZLING PROFESSORS' DISPLAY**

A range for kids aged 6 to 12, using simpler concepts that challenge children in a fun and engaging way. These puzzles are a great way to exercise and develop young minds.

PC1438 PACK: 1 (18 IN DISPLAY)