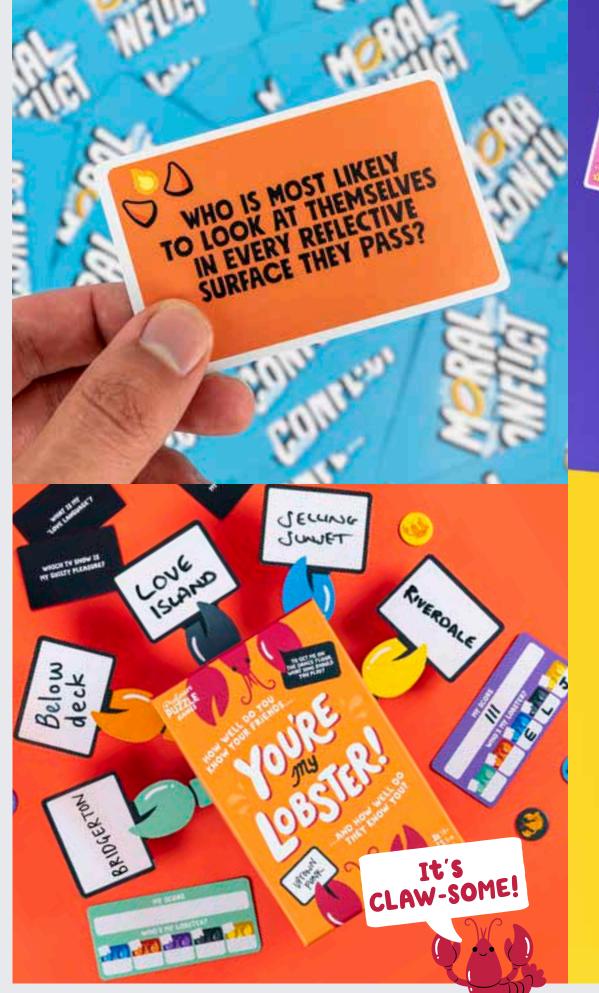

## **MORAL CONFLICT**

Find out who's the goody-two-shoes and whose antics are deserving of a time- out in this hilarious family-friendly game of "most likely to"!

## YOU'RE MY LOBSTER!

Put your friendships to the test and find out who really knows who in this hilarious game of questions. Will you find your lobster?

## 2-6 PLAYERS | AGES 12+ | 20 MINS

PPG7904

Roast the competition by playing clever combinations of latte art and action cards that get you to 15 first or knock others out. Can you be the last barista standing?