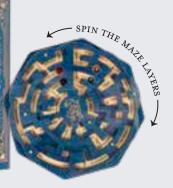

## THE CASE OF MORIARTY'S LAIR

Can you guide Holmes and Watson through the winding streets of London to Moriarty's secret hideout? PACK: 6