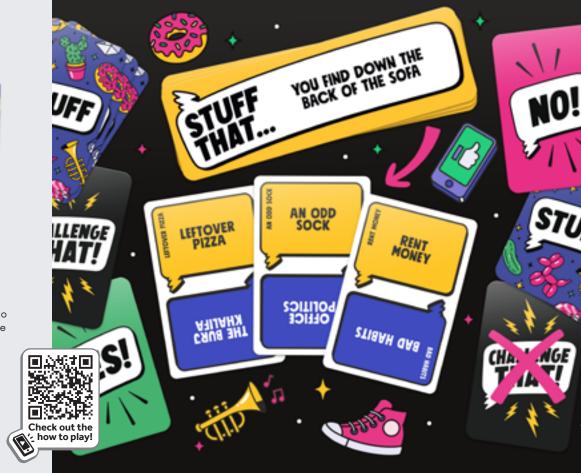

## **STUFF THAT!**

Play as many cards as you can link to a category – but watch out – bid the highest and you'll have to convince everyone you're right!

3-8 PLAYERS | AGES 10+ | 30 MINS

PPG6912 PACK: 6

GAMES www.professorpuzzle.com