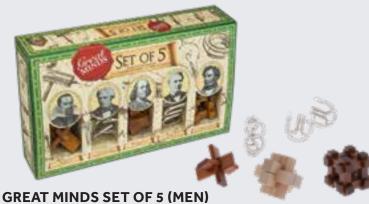

## **GREAT MINDS SET OF 5 (WOMEN)**

This selection features Cleopatra's Asp and Pyramid puzzle, Queen Victoria's Cross, Marie Curie's Asteroid, Boudicca's Chariot Wheel, and Florence Nightingale's Lamp.