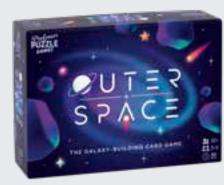

## **OUTER SPACE**

Take turns playing cards to create an ever-expanding galaxy! Strategically place your cards to create giant constellations, massive nebulas, supermassive black holes, and more!

2-5 PLAYERS | AGES 12+ | 30 MINS

PPG9610 PACK: 6

A game of looting and deducing! Become a loyal shipmate or a devious traitor in your quest to grab the most gold. Will you uncover the mutineer or will you walk the plank?

3-6 PLAYERS | AGES 10+ | 20 MINS