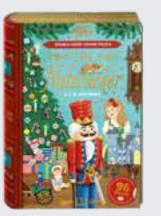

THE JUNGLE BOOK JL5821 PACK: 6

JANE EYRE

JL9339
PACK: 6

ACTUAL PIECE SIZE

THE NUTCRACKER JL7914 PACK: 6

JACK AND THE BEANSTALK JL7915 PACK: 6

LITTLE RED RIDING HOOD JL7916 PACK : 6

THE GREAT GATSBY JL6913 PACK: 6

## THE NUTCRACKER

This 96-piece double-sided puzzle features an illustrated scene on one side and an extract from the book on the other.

JL7914 PACK: 6