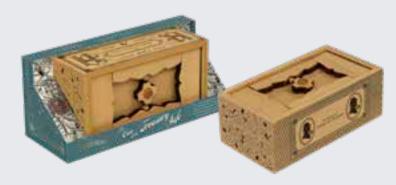

## THE CASE OF THE TREASURY SAFE

Once you've safely deposited the coin, will you be able to uncover the mysteries of the safe to retrieve it?

SH4351 PACK: 6