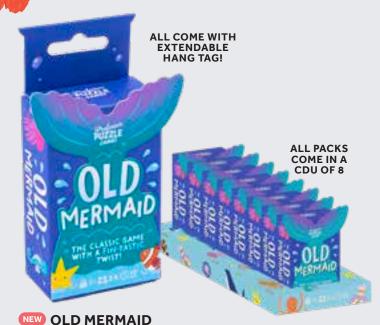

# KIDS' GAMES

Make matching pairs of sea creatures to get rid of your hand in this exciting twist on Old Maid. Just don't be left with the Old Mermaid at the end of the game!

## 2-8 PLAYERS | AGES 5+ | 10 MINS

PPKG11587 PACK : 8 (IN DISPLAY)