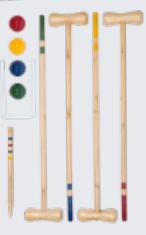

## CROQUET

Nothing conjures up the atmosphere of an English summer's day like a game of croquet. Play this game of knockabout fun in the park, the garden, or on the beach.

2-4 PLAYERS | AGES 8+

GG4148 PACK : 3