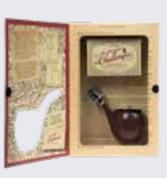

## THE CASE OF THE SMOKING PIPE

Help Holmes identify the tobacco and reveal the identity of his scheming foe by removing the tobacco before it crumbles to ash.

SH3944 PACK · 6