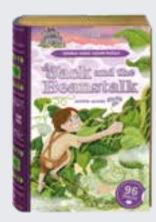

THE JUNGLE BOOK JL5821 PACK: 6

JANE EYRE

JL9339
PACK: 6

ACTUAL PIECE SIZE

THE NUTCRACKER JL7914 PACK: 6

JACK AND THE BEANSTALK JL7915 PACK: 6

LITTLE RED RIDING HOOD JL7916 PACK : 6

THE GREAT GATSBY JL6913 PACK: 6