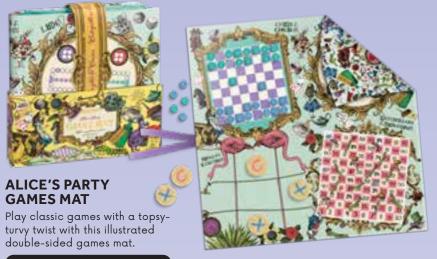

## WONDERLAND **GAMES**

Tumble down the rabbit hole and enter a world where anything is possible, and nothing is as it seems! Inspired by Lewis Carroll's world of literary nonsense, where croquet games are played with flamingos, tea parties are never-ending, and a raven is very much like a writing desk, Wonderland Games has everything you need to bring this topsy-turvy, wacky-wonderful storybook to life.

## THE MAD HATTER'S **TEA PARTY GAMES**

The delightfully whimsical 6-in-1 game set, perfect for a wonderland adventure! Bursting with beautifully illustrated classic games, all with a quirky storybook twist.