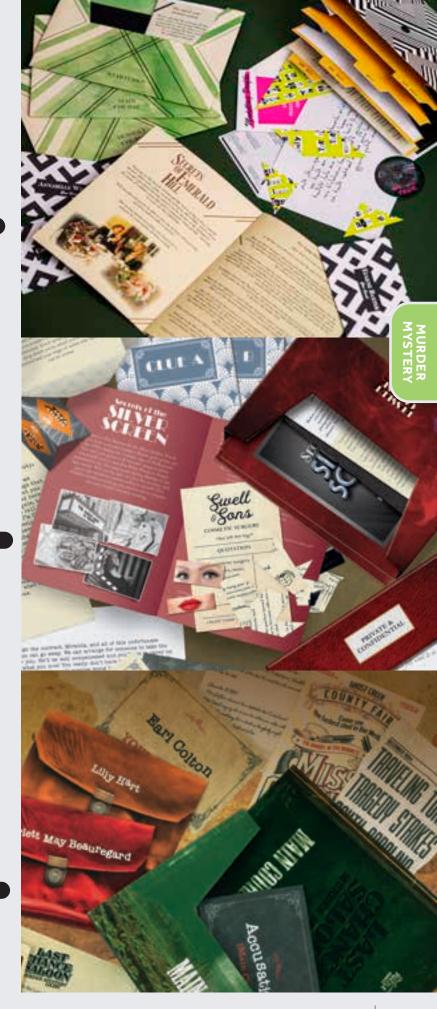

## SECRETS OF EMERALD HILL

It's up to you to find the killer! Set in the '80s, when hair was big and shoulder pads were bigger, Emerald Hill is an immersive, unforgettable dinner-party game.

8 PLAYERS | AGES 14+ | 90 MINS

## SECRETS OF THE SILVER SCREEN

Following the death of Hollywood's leading lady, this immersive murder mystery will see you and your fellow dinner guests become both suspects and detectives.

8 PLAYERS | AGES 14+ | 90 MINS

## LAST CHANCE SALOON

It's last orders in the only saloon in town, and there's more to kill than just time! Will the richest rancher in the west be dead before sundown, or will you save his skin?

6 PLAYERS | AGES 14+ | 90 MINS