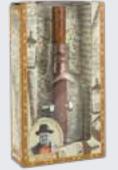

## **CHURCHILL'S CIGAR &** WHISKY BOTTLE PUZZLE

Can you remove the cigar from the bottle? Famously, the British Prime Minister was often seen with a glass of whisky in his hand and a cigar in his mouth.

GM1350 PACK: 6