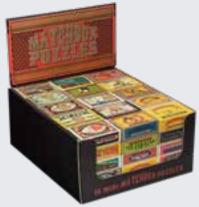

## **MATCHBOX DISPLAY**

Containing 15 different mini metal and wooden puzzles, this display has a tricky little brainteaser to suit everyone!

MB1259 PACK: 1 (75 IN DISPLAY)

PUZZLES www.professorpuzzle.com