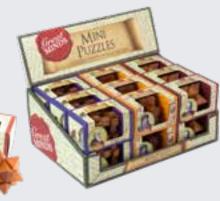

## **MINI METAL PUZZLES DISPLAY**

Celebrating the brightest and best minds from history, this collection of metal puzzles makes for a real test of brainpower.

GM1169 PACK: 1 (18 IN DISPLAY)

## MINI WOODEN PUZZLES DISPLAY

Inspired by the brilliant brains that shaped the world, this collection of wooden puzzles is the perfect pastime to satisfy your curiosity.

GM1168 PACK: 1 (18 IN DISPLAY)