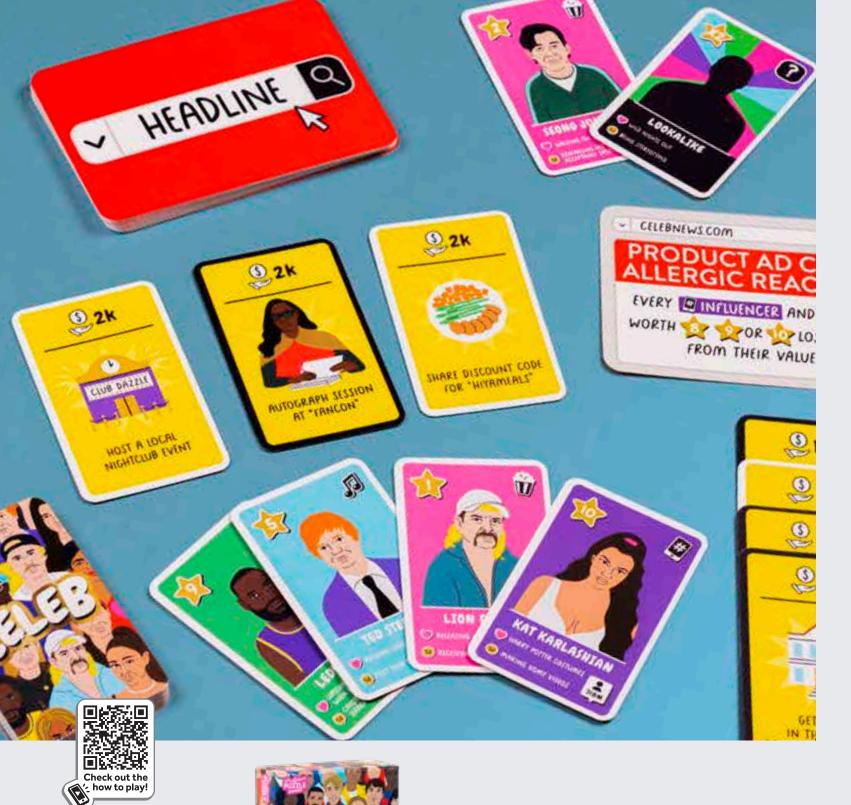

## CELEBS

The game of fame, deals, and scandal! Fill your hand with A-listers to win the hottest deals and try to stay out of the headlines - not all press is good press!

3-6 PLAYERS | AGES 10+ | 20 MINS

PPG9608 PACK: 6