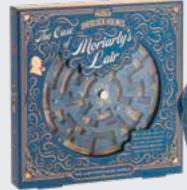

## THE CASE OF MORIARTY'S LAIR

Can you guide Holmes and Watson through the winding streets of London to Moriarty's secret hideout? PACK: 6