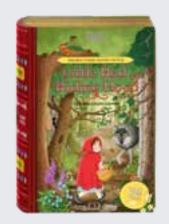

THE JUNGLE BOOK JL5821 PACK: 6

JANE EYRE

JL9339
PACK: 6

ACTUAL PIECE SIZE

THE NUTCRACKER JL7914 PACK: 6

JACK AND THE BEANSTALK JL7915 PACK: 6

LITTLE RED RIDING HOOD JL7916 PACK : 6

THE GREAT GATSBY JL6913 PACK: 6