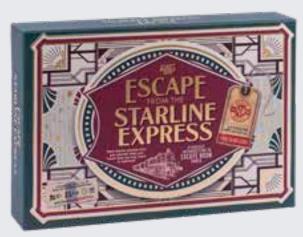

## **ESCAPE FROM THE STARLINE EXPRESS**

## SECOND EDITION - REDESIGNED PUZZLES & GAMEPLAY

What secrets will you uncover on board this one-way train to mystery? Playing as an undercover crime reporter, solve the puzzles to find out who stole the diamond necklace and catch the thief before the train reaches its final stop!

## 1-4 PLAYERS | AGES 12+ | 90 MINS

ES11630