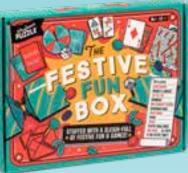

## THE FESTIVE FUN BOX

Kick off the festive season with this jolly box full of Christmassy fun and games! Has enough activities to keep all of Santa's elves and reindeer entertained.

2+ PLAYERS | AGES 8+

FES7924 PACK: 3