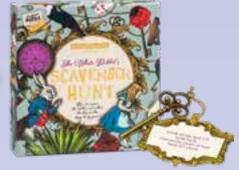

## THE WHITE RABBIT'S **SCAVENGER HUNT**

Team up, then race to find the hidden metal keys in this topsy-turvy scavenger hunt! Includes 40 cryptic rhyming clues.

3+ PLAYERS | AGES 6+

AIW5194

2+ PLAYERS | AGES 6+