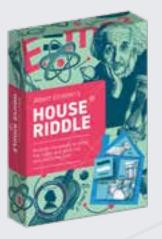

## NEW HOUSE RIDDLE

Follow the 15 clues to work out which house each of the people, pets, drinks, and instruments live in. Discover who owns the fish.

EIN11743 PACK : 8 (IN DISPLAY)