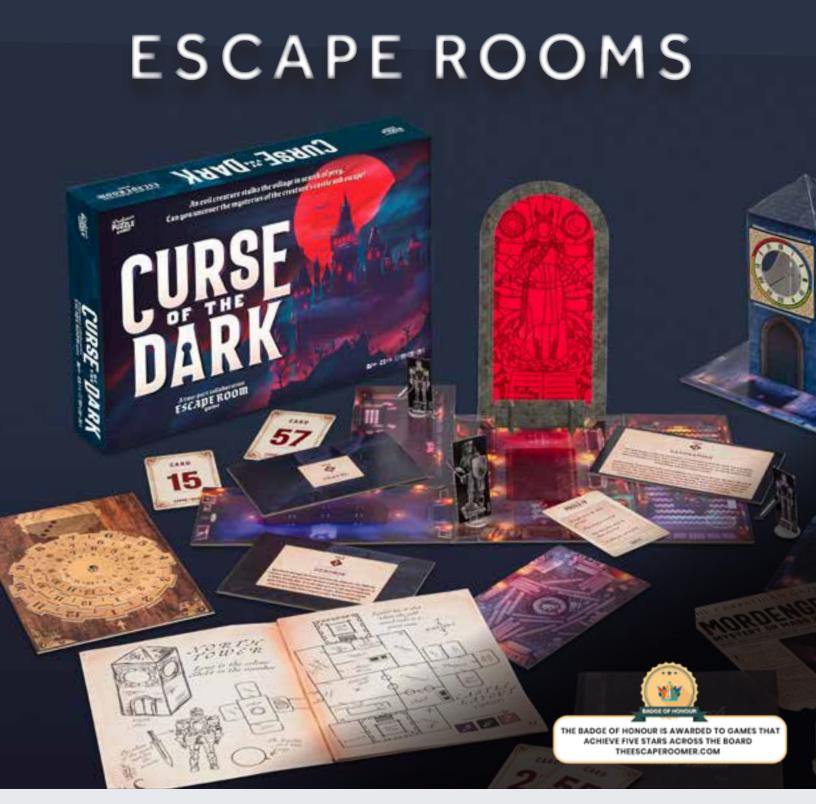

## **CURSE OF THE DARK**

Solve the mystery of a doomed village, its cursed castle, and the evil creature lurking inside, in this thrilling collaborative game! Including 22 interlinked puzzles and innovative gameplay, Curse of the Dark is designed to recreate the escape-room experience at home. Playable in one or two parts, it's ideal for novice or experienced players.

1-6 PLAYERS | AGES 14+ | 180 MINS (90 + 90)

ES7929 PACK : 6