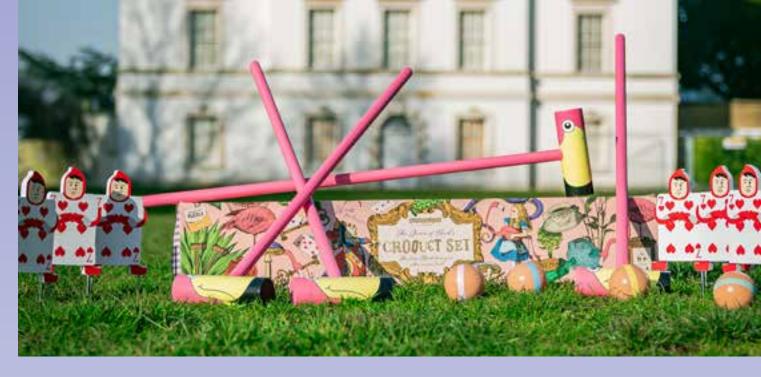

## THE QUEEN OF **HEART'S CROQUET**

Complete with flamingo mallets, wooden balls, and hoops adorned with playing cards, this colourful set has easy-to-follow instructions and extra gameplay for a slightly ridiculous twist.