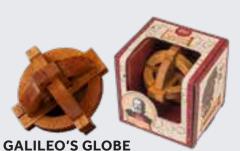

## **PUZZLE**

Can you separate the pieces and rebuild the globe? An influential astronomer, Galileo made astronomical observations that changed the understanding of the universe. GM1096