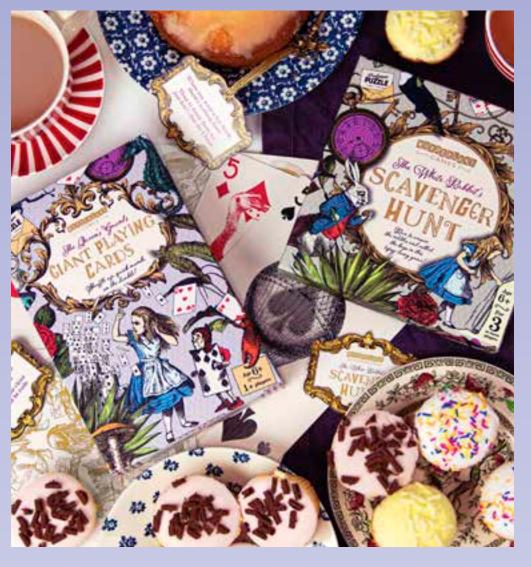

## WONDERLAND **GAMES**

Tumble down the rabbit hole and enter a world where anything is possible, and nothing is as it seems! Inspired by Lewis Carroll's world of literary nonsense, where croquet games are played with flamingos, tea parties are never-ending, and a raven is very much like a writing desk, Wonderland Games has everything you need to bring this topsy-turvy, wacky-wonderful storybook to life.

## THE MAD HATTER'S **TEA PARTY GAMES**

The delightfully whimsical 6-in-1 game set, perfect for a wonderland adventure! Bursting with beautifully illustrated classic games, all with a quirky storybook twist.

## **NEW) THE QUEEN'S GUARDS PLAYING CARDS**

Standard size playing cards that are perfect for all your whimsical wonderland card games!

1+ PLAYERS | AGES 6+

AIW10275 PACK: 1 (10 IN DISPLAY)

## THE QUEEN'S GUARDS **GIANT PLAYING CARDS**

Enjoy supersized versions of 16 classic card games with this giant set.

1+ PLAYERS | AGES 8+

AIW5351

## THE WHITE RABBIT'S **SCAVENGER HUNT**

Team up, then race to find the hidden metal keys in this topsy-turvy scavenger hunt! Includes 40 cryptic rhyming clues.

3+ PLAYERS | AGES 6+

AIW5194

2+ PLAYERS | AGES 6+

## THE QUEEN OF **HEART'S CROQUET**

Complete with flamingo mallets, wooden balls, and hoops adorned with playing cards, this colourful set has easy-to-follow instructions and extra gameplay for a slightly ridiculous twist.