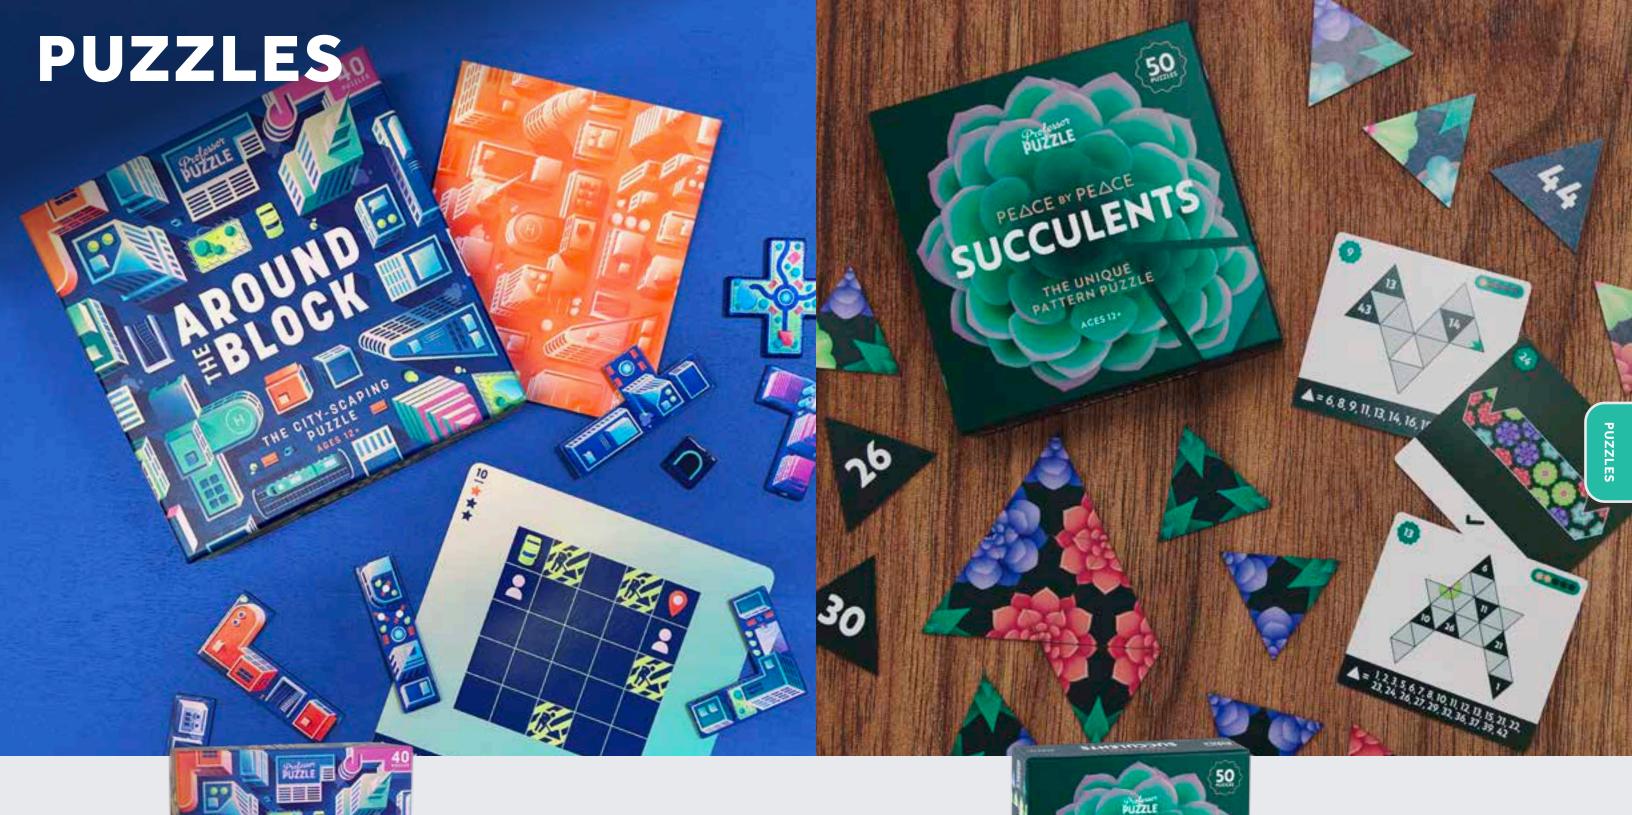

## **AROUND THE BLOCK**

Lay out the city pieces so that the taxi can pick up passengers and reach its destination. Including 40 puzzles to play solo or cooperatively - will you be top of the taxi rank or will it drive you round the bend?

## 1+ PLAYERS | AGES 12+

PUZ10273 PACK : 6

## PEACE BY PEACE: SUCCULENTS

Solve the puzzles to create beautiful succulent scenes out of wooden pieces in this gorgeous coffee table game. The perfect way to unwind your mind, peace by peace. 50 challenges to complete!

## 1+ PLAYERS | AGES 12+

PZG7921 PACK : 6

THE UNIQUE

Professor Puzzle - Games & Puzzles