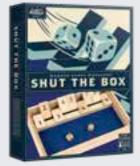

## NEW SHUT THE BOX

Roll both dice then choose the most tactical combinations of numbers to try to close all nine tiles and shut the box!

## 1-2 PLAYERS | AGES 6+

WGW11762