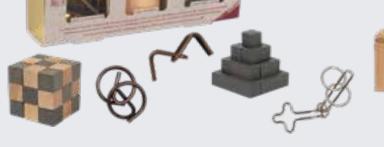

## LØST&FØUND

PUZZLES INSPIRED BY HISTORY

A collection of puzzles inspired by ancient civilisations. Delve into the rich history of some of the world's most symbolic landmarks and prominent designs, as you challenge yourself to find the solutions to these wooden and metal brainteasers. Each puzzle is inspired by a different moment of history and has a unique story to tell.

## VIKING LONG BOAT PUZZLE

Viking longships were highly valuable weapons of their time and were decorated to ward off enemies and evil spirits. Can you take apart and then rebuild one of history's most powerful weapons?

## NEW GREAT PYRAMID OF GIZA PUZZLE

The Great Pyramid was the oldest of the Seven Wonders of the Ancient World. Can you take it apart and rebuild it?

LOS11544

## **NEW CELTIC KNOT PUZZLE**

Originating in the 3rd and 4th centuries AD, the Celtic Knot is one of the most recognised symbols in history. Can you take apart the puzzle then rebuild the knot?

LOS11545
PACK: 6

## JAPANESE PUZZLE BOX

First appearing in the 19th century, this intricate box contains a hidden gift. Can you discover the secret method to open (then close!) it?

LOS11551

BACK: 6

## EGYPTIAN HIEROGLYPH PUZZLE

Credited as one of the earliest known forms of written communication, can you slide the seven tiles into the base so that the hieroglyphs on touching sides always match?

LOS11548
PACK: 6