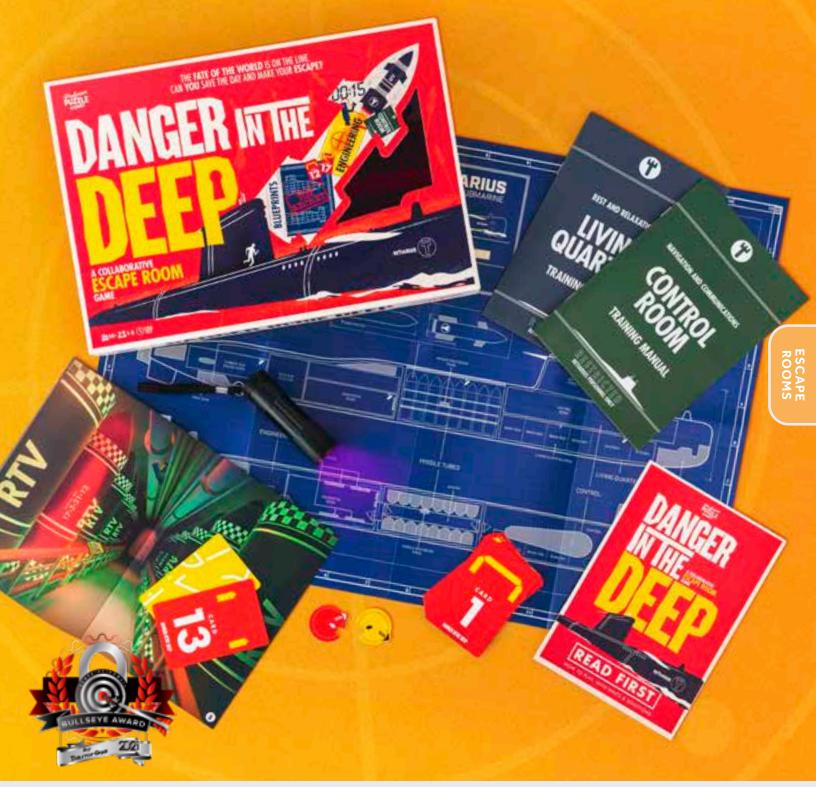

## DANGER IN THE DEEP

Navigate your way through the deserted sub, disable the warheads, and locate the enemy agent. All in two hours!
There are 14 interactive and interlinked puzzles, and the detailed instructions, helpful hints, and easy-to-follow game format guarantee novices and experts an immersive experience.
Let the countdown begin!

1-6 PLAYERS | AGES 14+ | 120 MINS

ES6817 PACK: 6

Professor Puzzle - Games & Puzzles