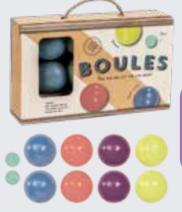

## **BOULES**

A combination of skill and a little luck makes boules a great game for all ages and abilities. This colourful wooden set is easily portable!

## 2-8 PLAYERS | AGES 6+

GG4143 PACK : 6

GIFT www.professorpuzzle.com

Get ready to discover the outdoors and be close to nature with this range of summer camp-inspired games and activities. Perfect for young explorers and brave adventurers!