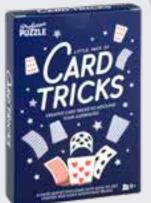

## **CARD TRICKS**

Have you always wanted to perform mind-blowing card tricks that leave family and friends flabbergasted?
Now's your chance! Grab this set and start learning mesmerising tricks!

PPO7302 PACK: 8 (IN DISPLAY)