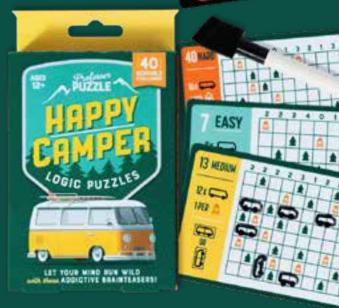

## LOGIC PUZZLES

With 40 increasingly difficult challenges in each set, use the grid to work out the locations of the trains and camper vans, or the pathway to the treasure, and mark them on the dry-wipe cards. Simple!

## **NEW HAPPY CAMPER**

Work out where to park the camper vans with these wildly addictive brainteasers!

1+ PLAYERS | AGES 12+

PUZ11584 PACK : 8 (IN DISPLAY)