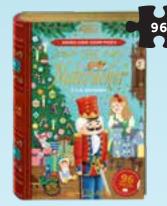

## THE NUTCRACKER

This 96-piece double-sided puzzle features an illustrated scene on one side and an extract from the book on the other.

JL7914 PACK: 6