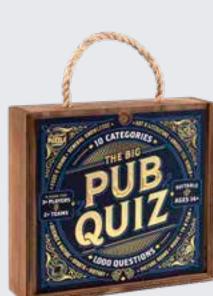

## THE BIG PUB QUIZ

From history and sports to movies and picture rounds, see who will be the trivia champion with this ultimate set of 1,000 questions across ten categories.

## 3+ PLAYERS | AGES 14+

QZ5841 PACK : 6