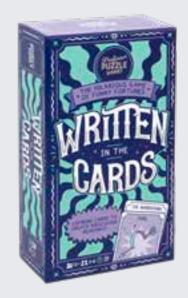

## WRITTEN IN THE CARDS

Roll the dice and let fate decide your fortune in this game of ridiculous readings! Pose your question to the group and pick your favourite prophecy!

3-8 PLAYERS | AGES 12+ | 30 MINS

PPG7902 PACK: 6