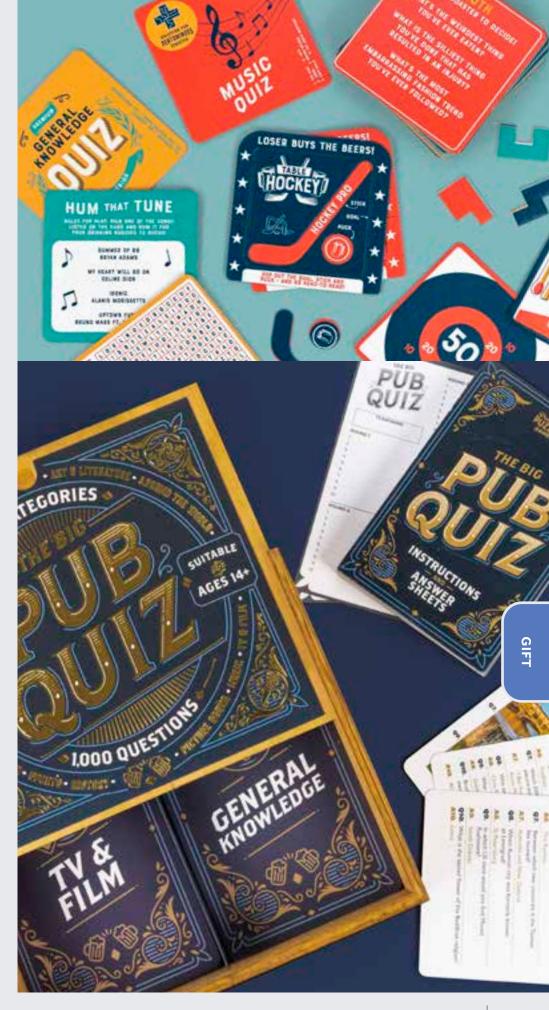

## THE BIG PUB QUIZ

From history and sports to movies and picture rounds, see who will be the trivia champion with this ultimate set of 1,000 questions across ten categories.

## 3+ PLAYERS | AGES 14+

QZ5841 PACK : 6

## **TRIVIA**

useless or otherwise? It's time to find out with our collections of testing trivia!

success with these 300 questions on timeless tunes, music legends, and chart-toppers.

## **MUSIC TRIVIA**

Find out if you're a one-hit wonder or a musical maestro with this set of 100 questions. QZ5827 PACK : 12 (IN DISPLAY)