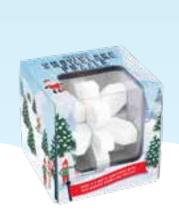

## **SNOWFLAKE PUZZLE**

Will you be able to take apart the wooden pieces and then put them back together? Be warned - it's harder than it looks!

FES5235 PACK : 6