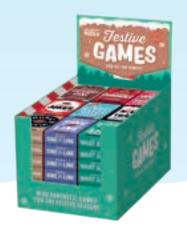

## **FESTIVE GAMES DISPLAY**

Whether you love festive music, movies, or miming, there's something for everyone in this great collection of nine different seasonal games!

2-4 PLAYERS | AGES 6+ TO 12+

FES7305 PACK: 1 (54 IN DISPLAY)