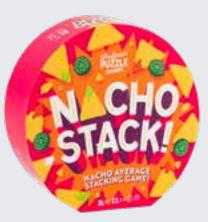

## **NACHO STACK!**

Balance the nachos and jalapeños on the bowl, then try to remove each one without them falling and smashing in this spicy stacking game!

## 2-6 PLAYERS | AGES 8+ | 20 MINS

PPG7906 PACK: 6