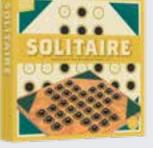

## **SOLITAIRE**

The timeless single-player game. Jump the pieces to remove them, leaving just one in the very centre.

## 1 PLAYER | AGES 10+

WGW4350