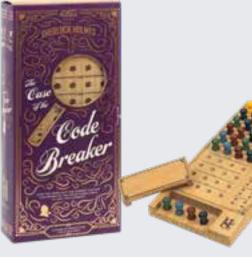

## THE CASE OF THE CODE BREAKER

Holmes must deduce the correct order of four coloured pegs hidden in the hooded section of a wooden box. But he has a mere ten guesses.

SH5359 PACK : 6