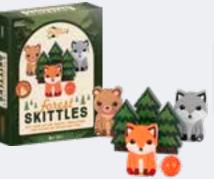

## **FOREST SKITTLES**

Create your own woodland scene, then see how many points you can score in this knockout game of forest fun!

## 2-4 PLAYERS | AGES 4+

SCG7937