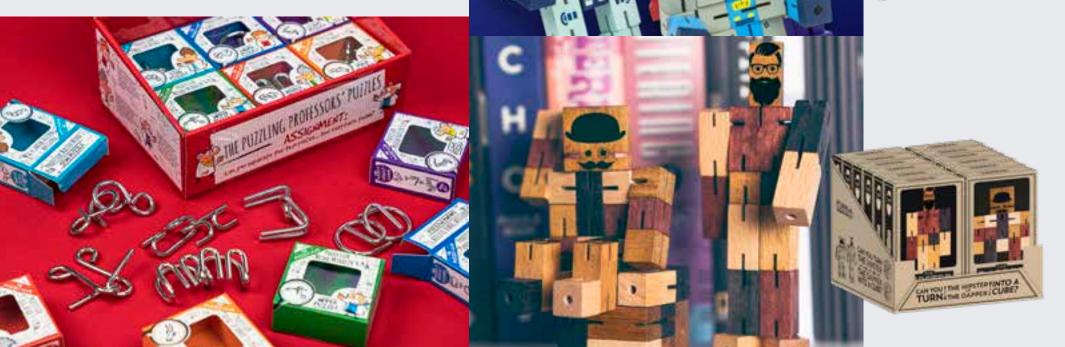

## **PUZZLING PROFESSORS' DISPLAY**

A range for kids aged 6 to 12, using simpler concepts that challenge children in a fun and engaging way. These puzzles are a great way to exercise and develop young minds.

PC1438 PACK: 1 (18 IN DISPLAY)

## **PUZZLE GENTLEMEN** DISPLAY

These quirky wooden puzzles are just the thing to put your problemsolving skills to the test! Choose between the too-cool Hipster or the stylish Dapper.

PM3215 PACK: 1 (12 IN DISPLAY)