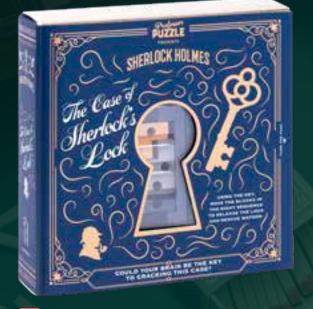

## **NEW** THE CASE OF SHERLOCK'S LOCK

Could your brains be the key to solving this puzzle? Help Holmes save Watson by using the key to move the blocks in the right sequence to release the lock and outsmart Moriarty's devious plan.

SH11537 PACK : 6

THE CHALLENGE

Featuring over 150 riddles, puzzles, and

enigmas, this collection of games and

quizzes will put your brain under closer

scrutiny than a magnifying glass!

**TRILOGY** 

SH3947 PACK : 6