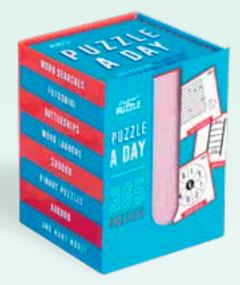

## **PUZZLE A DAY**

Daily challenge cards filled with brainteasers, puzzles, and riddles guaranteed to get your brain in gear quicker than your morning cup of coffee!

BT3876 PACK: 6