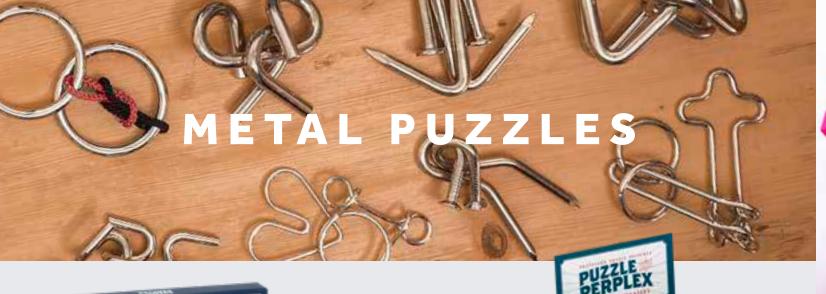

## **ULTIMATE METAL PUZZLE COLLECTION**

This set of ten solid steel puzzles is guaranteed to get you flexing your cognitive muscles.

PX2041 PACK : 6

## **METAL PUZZLE DISPLAY**

With 27 mini metal puzzles in one great display, these beautifully packaged brainteasers are perfect as quick "pick-ups".

PX2315 PACK: 1 (27 IN DISPLAY)