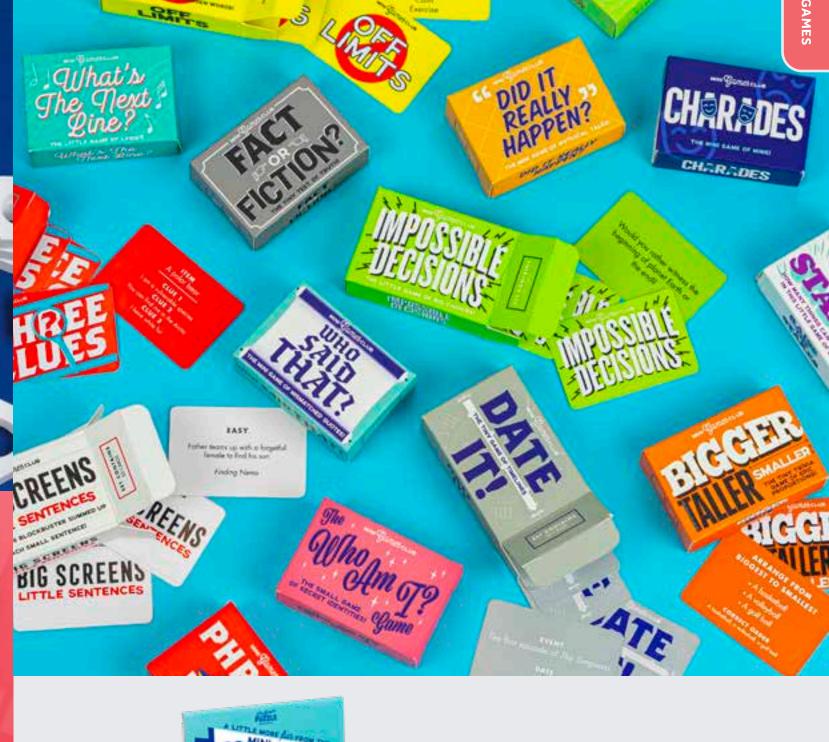

## **MINI GAMES CLUB DISPLAY**

These 15 different pick-up-and-play games include well-known classics such as fact or fiction and charades, as well as new favourites.

MG5278 PACK: 1 (75 IN DISPLAY)