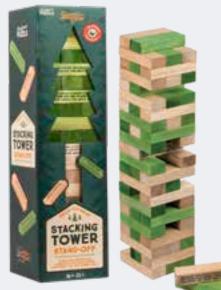

## **STACKING TOWER STAND-OFF**

Team up for the ultimate battle of the blocks! Players take turns to remove their team's block from the tower and place it on the top – but watch out for the hidden challenges!

## 2+ PLAYERS | AGES 8+

SCG9523 PACK: 3