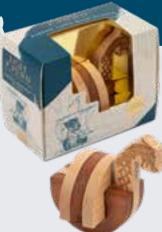

## LØST&FØUND

PUZZLES INSPIRED BY HISTORY

A collection of puzzles inspired by ancient civilisations. Delve into the rich history of some of the world's most symbolic landmarks and prominent designs, as you challenge yourself to find the solutions to these wooden and metal brainteasers. Each puzzle is inspired by a different moment of history and has a unique story to tell.

## VIKING LONG BOAT PUZZLE

Viking longships were highly valuable weapons of their time and were decorated to ward off enemies and evil spirits. Can you take apart and then rebuild one of history's most powerful weapons?