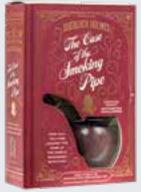

## THE CASE OF THE SMOKING PIPE

Help Holmes identify the tobacco and reveal the identity of his scheming foe by removing the tobacco before it crumbles to ash.

SH3944 PACK · 6