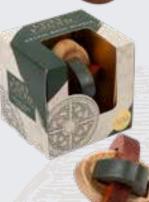

## JAPANESE PUZZLE BOX

First appearing in the 19th century, this intricate box contains a hidden gift. Can you discover the secret method to open (then close!) it?

LOS11551

BACK: 6