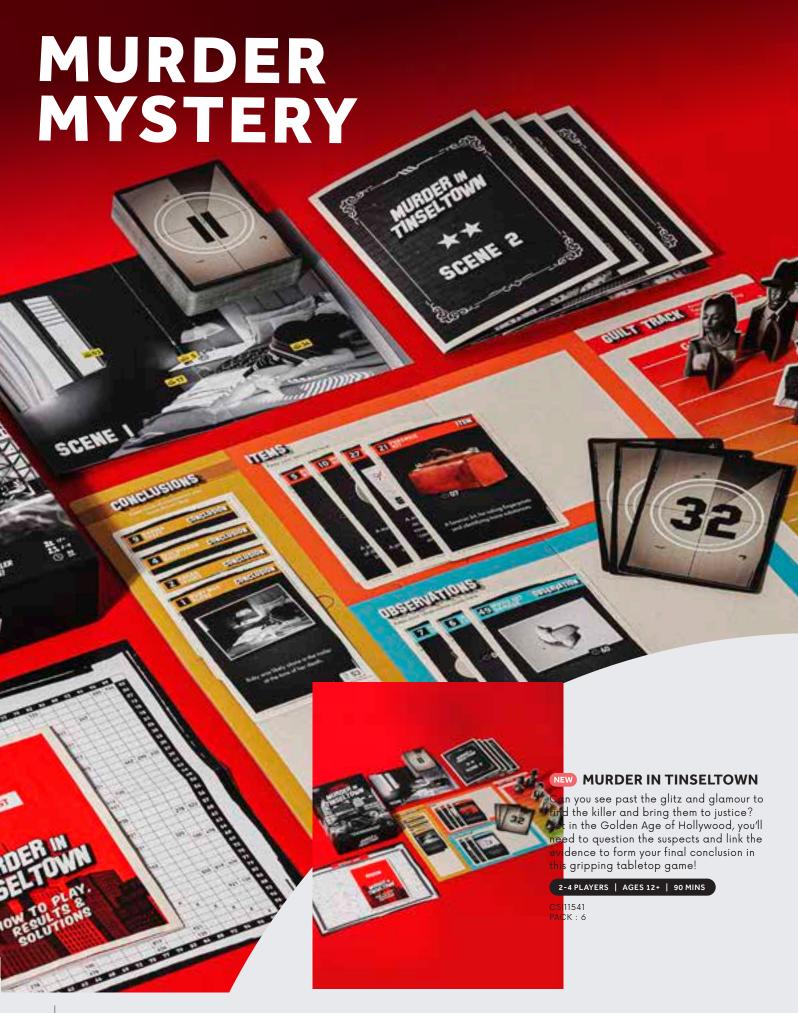

## SECRETS OF THE SILVER SCREEN

Following the death of Hollywood's leading lady, this immersive murder mystery will see you and your fellow dinner guests become both suspects and detectives.

8 PLAYERS | AGES 14+ | 90 MINS

MM7298 PACK : 6