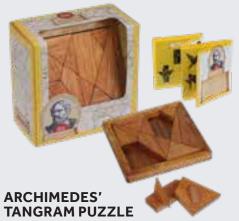

## Can you fit the 14 wooden pieces back together? This style of tangram is called the Loculus of Archimedes. At over 2,000 years old, it is believed to be the world's oldest puzzle. GM1100