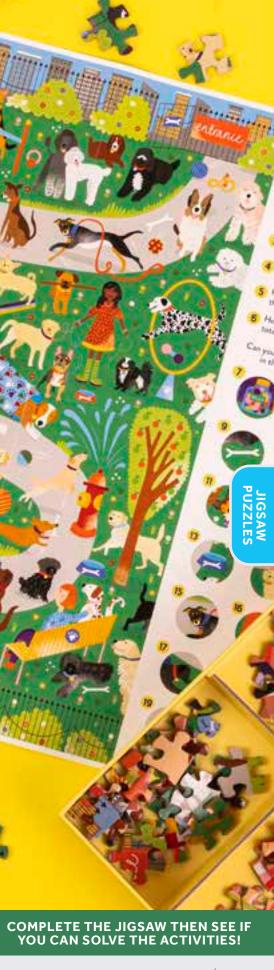

JIG7912 PACK: 6

CAT CAFÉ AND DOG PARK Cats or dogs? There's no need to choose with this double-sided jigsaw puzzle featuring both our favourite