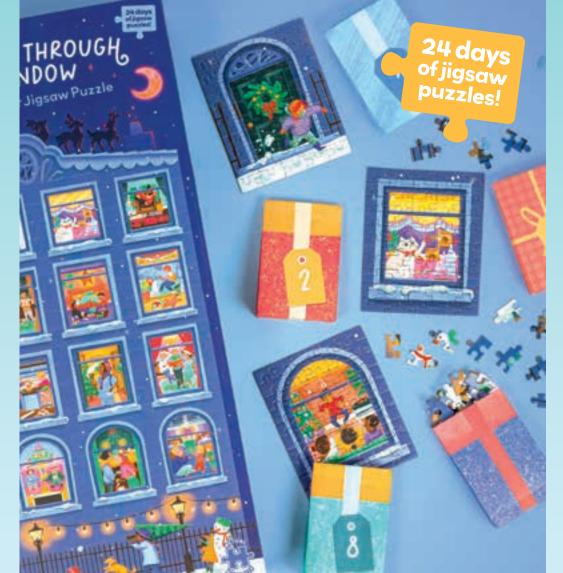

## **CHRISTMAS THROUGH THE WINDOW JIGSAW ADVENT CALENDAR**

Behind each of the 24 windows of these cosy apartments lies a 50-piece puzzle. Build one each day, then push them all together to create your final festive scene.