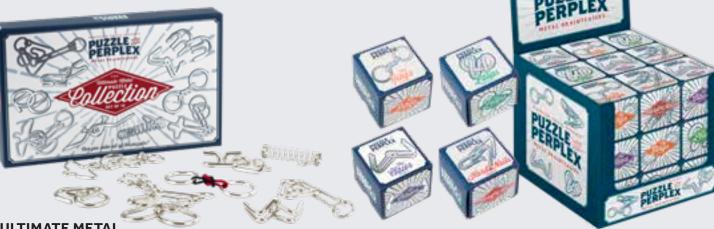

## **ULTIMATE METAL PUZZLE COLLECTION**

This set of ten solid steel puzzles is guaranteed to get you flexing your cognitive muscles.

PX2041 PACK : 6

## **METAL PUZZLE DISPLAY**

With 27 mini metal puzzles in one great display, these beautifully packaged brainteasers are perfect as quick "pick-ups".

PX2315 PACK: 1 (27 IN DISPLAY)