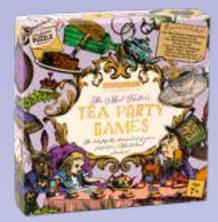

## THE MAD HATTER'S **TEA PARTY GAMES**

The delightfully whimsical 6-in-1 game set, perfect for a wonderland adventure! Bursting with beautifully illustrated classic games, all with a quirky storybook twist.

1+ PLAYERS | AGES 7+

AIW9524 PACK: 6