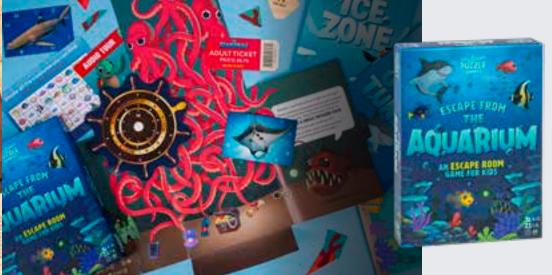

## **ESCAPE FROM THE AQUARIUM**

The school trip to the aquarium takes a magical turn when you're accidentally transformed into a fish! Work together to solve the 11 different puzzles, as you embark on your quest to break the spell and escape the aquarium. A thrilling underwater adventure designed specially for kids!

1-6 PLAYERS | AGES 8-12 | 60 MINS

ES7927 PACK : 6

1-6 PLAYERS | AGES 8-12 | 60 MINS

ES7927 PACK : 6

HANG TAG!