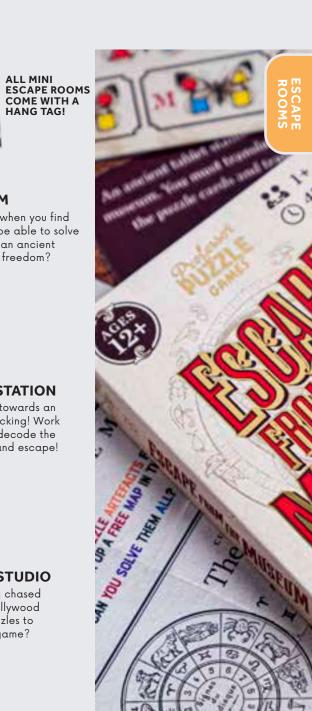

## **ESCAPE FROM THE MUSEUM**

A trip to the museum turns into chaos when you find yourself locked in all alone! Will you be able to solve the puzzles, decode the alphabet on an ancient stone tablet, and find the key to your freedom?

1+ PLAYERS | AGES 12+ | 45 MINS

PACK: 8 (IN DISPLAY)

### **ESCAPE FROM THE SPACE STATION**

Trapped on a space station, hurtling towards an asteroid belt, there's no time for panicking! Work together to solve the 12 puzzles and decode the encrypted note to alter your course and escape!

1+ PLAYERS | AGES 12+ | 45 MINS

ES7928 PACK: 8 (IN DISPLAY)

Lights, cameras, escape! You're being chased by security on the set of the latest Hollywood blockbuster. Can you solve the 12 puzzles to get free in this quick-fire adventure game?

1+ PLAYERS | AGES 12+ | 45 MINS

ES9699 PACK: 8 (IN DISPLAY)

**ESCAPE ROOMS** www.professorpuzzle.com