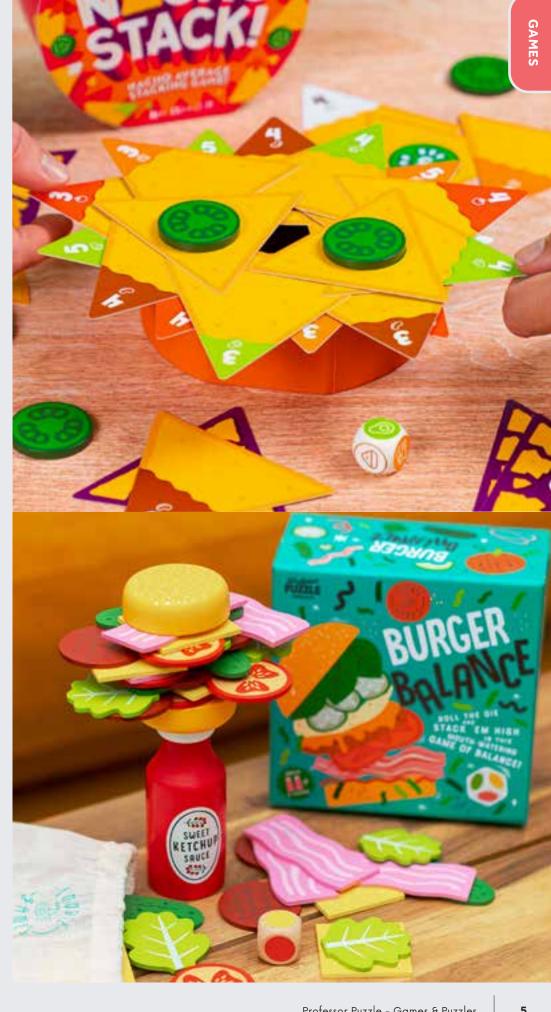

## **BURGER BALANCE**

Roll the die and stack 'em high! As the stack gets taller, one wrong move can turn your double cheeseburger with extra pickles into a plain old burger bun!

## 2+ PLAYERS | AGES 6+ | 15 MINS

FD5243 PACK : 6

GAMES www.professorpuzzle.com