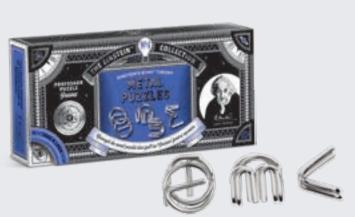

## **EINSTEIN**

Widely regarded as having one of the most extraordinary minds ever, Einstein had a unique perspective that has helped shape the world we live in today. From relatively tricky riddles to positively puzzling brainteasers, it's time to find out if you can rival the genius himself!

## **LOCK PUZZLE**

Albert Einstein's brain was the key to unlocking some of the world's greatest mysteries. Put your own brainpower to the test as you attempt to open the lock. EIN2908 PACK : 6

## **ATOM PUZZLE**

Can you split the atom puzzle, and take apart the nucleus puzzle within, before rebuilding the nucleus sphere and reconstructing the atom around it?

PACK: 6

## E=mc<sup>2</sup> METAL PUZZLES

Formed of the symbols of Einstein's groundbreaking equation, see if you can separate the two pieces of each metal puzzle and then reattach them.

EIN2324 PACK: 6