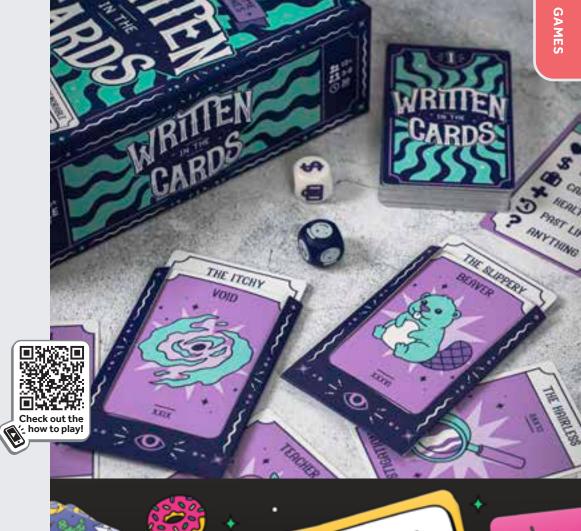

## WRITTEN IN THE CARDS

Roll the dice and let fate decide your fortune in this game of ridiculous readings! Pose your question to the group and pick your favourite prophecy!

3-8 PLAYERS | AGES 12+ | 30 MINS

PPG7902 PACK: 6