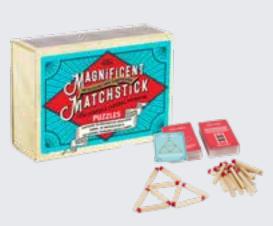

## MAGNIFICENT MATCHSTICK PUZZLES

See if you've met your match with this fiery puzzle collection filled with 50 number, word, and letter puzzles, as well as 50 matchstick challenges.

MB4352 PACK : 6