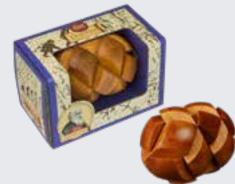

## Can you fit the 14 wooden pieces back together? This style of tangram is called the Loculus of Archimedes. At over 2,000 years old, it is believed to be the world's oldest puzzle. GM1100