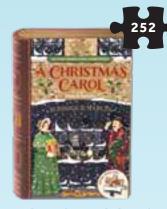

## **A CHRISTMAS CAROL**

This 252-piece double-sided puzzle features an illustrated scene on one side and an extract from the book on the other. PACK: 6