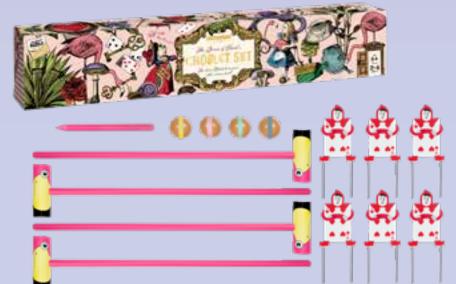

## THE QUEEN OF **HEART'S CROQUET**

Complete with flamingo mallets, wooden balls, and hoops adorned with playing cards, this colourful set has easy-to-follow instructions and extra gameplay for a slightly ridiculous twist.