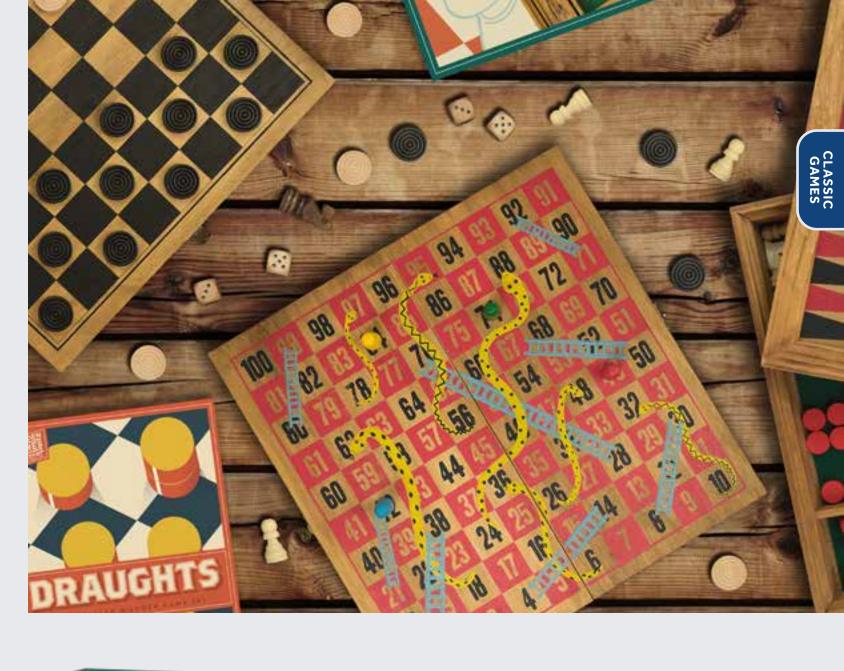

## **WOODEN GAMES** WORKSHOP

This range brings together some of the best-known games and pastimes from around the world. Beautifully finished in wood, yet offered at surprisingly competitive prices. No home should be without these classics.

## **ALL GAMES CAN BE DISPLAYED PORTRAIT OR LANDSCAPE!**

The ultimate game of strategy and tactics, chess is deservedly one of the world's most popular pursuits.

## 2 PLAYERS | AGES 10+

WGW1551 PACK : 6

## **DRAUGHTS**

Be the first to capture all of your opponent's pieces in this muchloved game of skill and strategy.

## 2 PLAYERS | AGES 6+

WGW1549