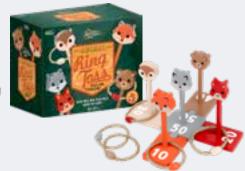

## **RING TOSS**

Ring toss was first played by cowboys and farm girls hundreds of years ago. Can your steady hand and keen eye take on your family and friends?

1-5 PLAYERS | AGES 6+

GG4144 PACK : 6