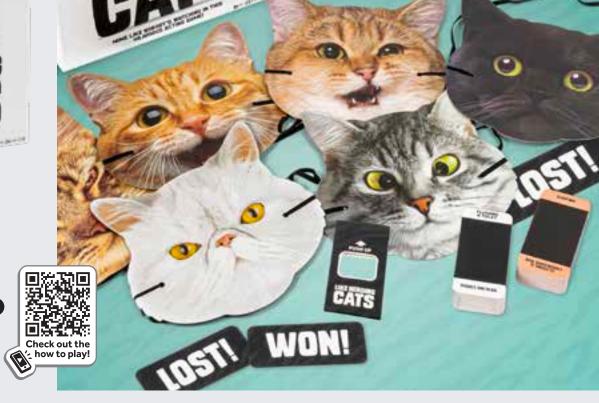

## **LIKE HERDING CATS**

Don your cat mask blindfolds and get ready to act like no-one's watching in this cat-astrophic game of mime! Work together to win cards by guessing what the cats are acting.

3-10 PLAYERS | AGES 10+ | 30 MINS