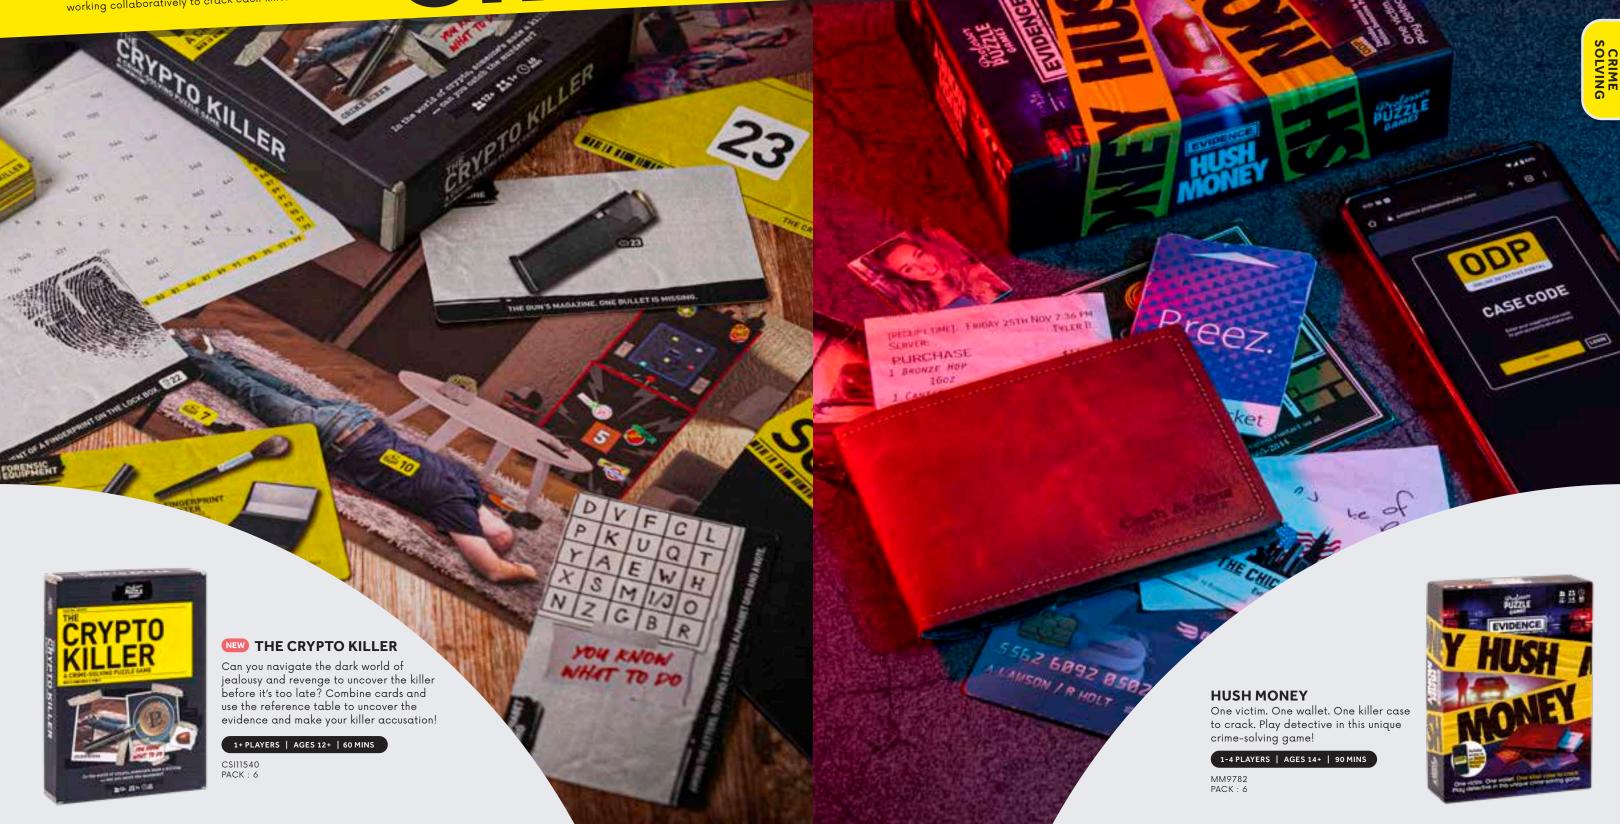

to remove them, leaving just one in the very centre.

## 1 PLAYER | AGES 10+

WGW4350



## NEW SHUT THE BOX

Roll both dice then choose the most tactical combinations of numbers to try to close all nine tiles and shut the box!

## 1-2 PLAYERS | AGES 6+

WGW11762



## **NEW CLASSIC GAME COLLECTION**

Beautifully presented in vibrant PU leather, this collection of best-loved games is an essential addition to any home and makes a stunning display piece.

1-2 PLAYERS | AGES 8+

GAM11692 PACK : 1

## NEW BACKGAMMON

An essential addition to any backgammon lover's home, this expertly crafted game is presented in a sleek PU leather case and is sure to be admired as a stylish display piece.

2 PLAYERS | AGES 8+

GAM11691 PACK : 2

PACEGAMMON

Professor Puzzle - Games & Puzzles

# CRIME SOLVING



CRIME SOLVING www.professorpuzzle.com





## SECRETS OF EMERALD HILL

It's up to you to find the killer! Set in the '80s, when hair was big and shoulder pads were bigger, Emerald Hill is an immersive, unforgettable dinner-party game.

8 PLAYERS | AGES 14+ | 90 MINS

MM5279 PACK : 6



## SECRETS OF THE SILVER SCREEN

Following the death of Hollywood's leading lady, this immersive murder mystery will see you and your fellow dinner guests become both suspects and detectives.

8 PLAYERS | AGES 14+ | 90 MINS

MM7298 PACK : 6



## LAST CHANCE SALOON

It's last orders in the only saloon in town, and there's more to kill than just time! Will the richest rancher in the west be dead before sundown, or will you save his skin?

6 PLAYERS | AGES 14+ | 90 MINS

MM7930 PACK : 6



MURDER MYSTERY www