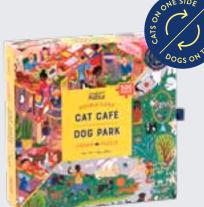

JIG7912 PACK: 6

CAT CAFÉ AND DOG PARK Cats or dogs? There's no need to choose with this double-sided jigsaw puzzle featuring both our favourite