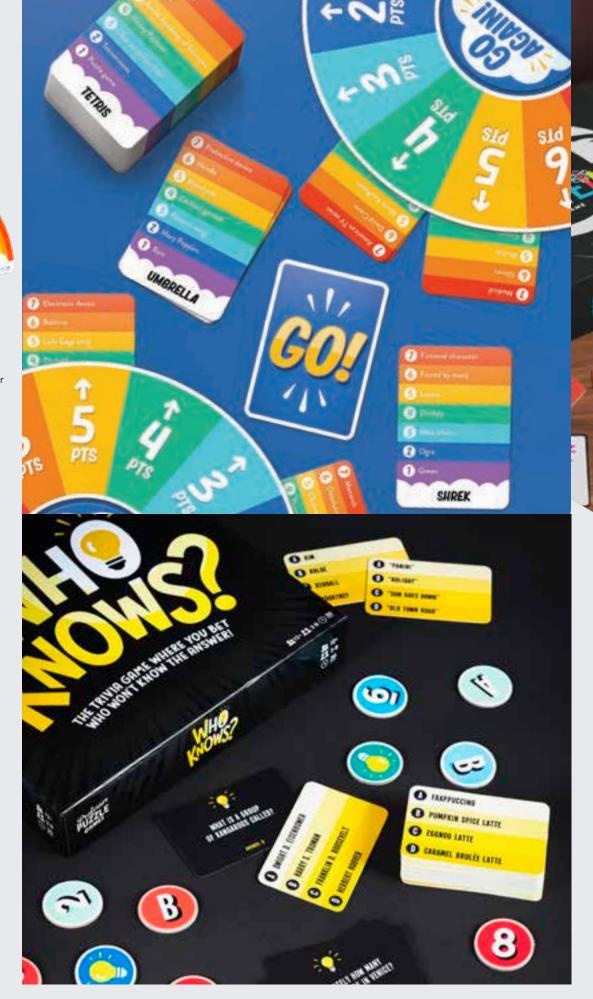

## **RAINBOW GO!**

Be the first to get the right answer in the fewest clues with this fast-paced trivia game. The clues get easier, but the fewer you use, the more points you win!

## WHO KNOWS?

Place your bets on who won't know the answer in this trivia game with a twist! Multiple-choice answers are shown but the question remains a mystery ...

2-8 PLAYERS | AGES 12+ | 30 MINS

PPG7917 PACK: 6