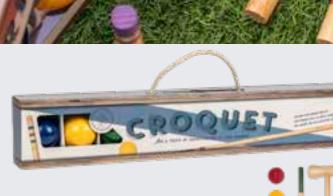

## CROQUET

Nothing conjures up the atmosphere of an English summer's day like a game of croquet. Play this game of knockabout fun in the park, the garden, or on the beach.

2-4 PLAYERS | AGES 8+

GG4148 PACK : 3