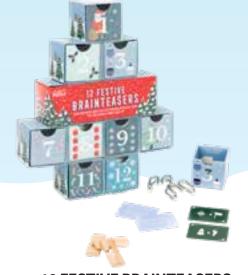

## 12 FESTIVE BRAINTEASERS

From tricky puzzles and teasers to word games and riddles, this seasonal set is a must-have for puzzlers of all ages.