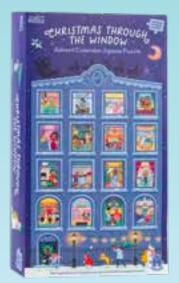

## **CHRISTMAS THROUGH THE WINDOW JIGSAW ADVENT CALENDAR**

Behind each of the 24 windows of these cosy apartments lies a 50-piece puzzle. Build one each day, then push them all together to create your final festive scene.