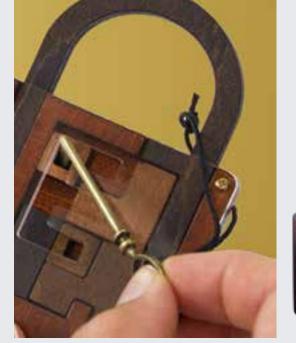

## **LOCK PUZZLE**

Albert Einstein's brain was the key to unlocking some of the world's greatest mysteries. Put your own brainpower to the test as you attempt to open the lock. EIN2908 PACK : 6