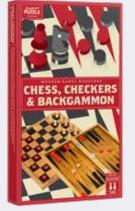

#### 2-4 PLAYERS | AGES 6+

WGW1548 PACK: 6 RRP : £15.00

**CHESS, CHECKERS** & BACKGAMMON Great for professionals and

beginners, this set brings families and friends closer together!

2 PLAYERS | AGES 10+

WGW5300 PACK: 6 RRP : £15.00

**SIX IN ONE** Make it a Game Night: The ultimate 6-in-1 portable classic game set is here!