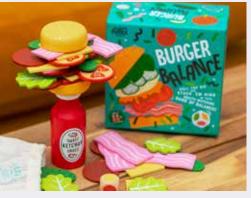

#### **BURGER BALANCE**

Roll the die and stack 'em high! As the stack gets taller, one wrong move can turn your double cheeseburger with extra pickles into a plain old burger bun!

2+ PLAYERS | AGES 6+

FD5243 PACK : 6 RRP : £12.00