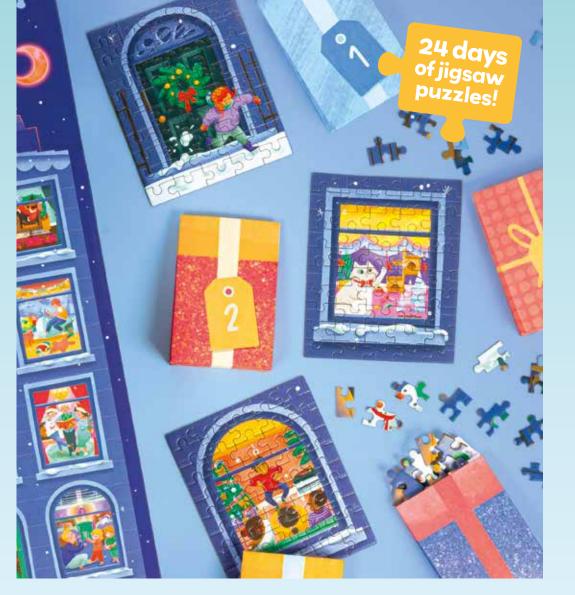

#### **CHRISTMAS THROUGH** THE WINDOW JIGSAW **ADVENT CALENDAR**

Behind each of the 24 windows of these cosy apartments lies a 50-piece puzzle. Build one each day, then push them all together to create your final festive scene. FES7925 PACK : 6 RRP : £25.00