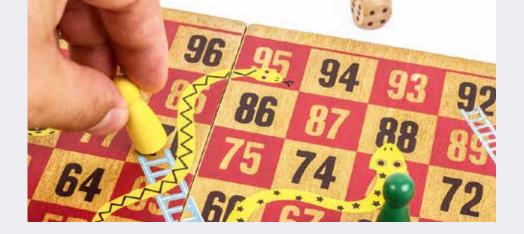

#### **SNAKES & LADDERS**

Aim for the top, but watch out for the slippery snakes in this fun-filled game. The first player to reach square 100 wins!

#### 2-4 PLAYERS | AGES 6+

WGW1548 PACK: 6 RRP : £15.00

**CHESS, CHECKERS** & BACKGAMMON Great for professionals and

beginners, this set brings families and friends closer together!

2 PLAYERS | AGES 10+

WGW5300 PACK: 6 RRP : £15.00