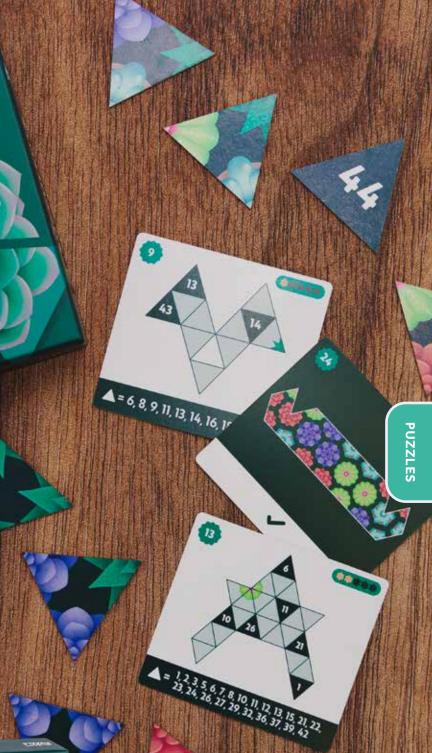

## PEACE BY PEACE: SUCCULENTS

Solve the puzzles to create beautiful succulent scenes out of wooden pieces in this gorgeous coffee table game. The perfect way to unwind your mind, peace by peace. 50 challenges to complete!

#### 1+ PLAYERS | AGES 12+

PZG7921 PACK : 6 RRP : £12.00

JIG9697 PACK : 6 RRP : £20.00 Take your pick of our vibrant jigsaws - from mini collectible puzzles to 1,000-piece challenges. Discover food and drink from around the world, cuddle up with your favourite furry friends, or explore the settings of your favourite movies! Bursting with beautiful colours, unique illustrations and hidden details, this range is perfect to unwind with.