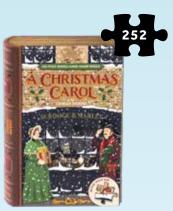

#### **A CHRISTMAS CAROL**

This 252-piece double-sided puzzle features an illustrated scene on one side and an extract from the book on the other.