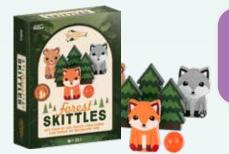

#### **EXPLORER KIT**

From the mini magnifying glass to the wild activity book, this set is the ideal companion for your next adventure!

1+ PLAYERS | AGES 6+

SCG7931 PACK: 6 RRP · £20.00

FOREST SKITTLES Create your own woodland scene, then see how many points

you can score in this knockout game of forest fun!

2-4 PLAYERS | AGES 4+

SCG7937 PACK: 4 RRP : £25.00