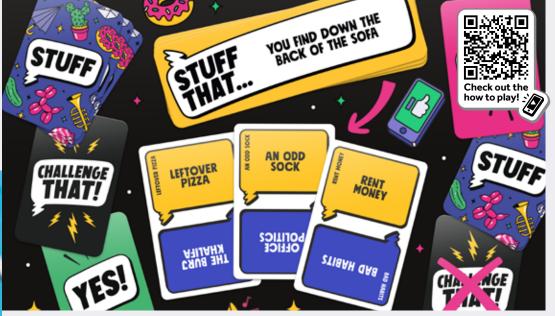

#### **STUFF THAT!**

Play as many cards as you can link to a category – but watch out – bid the highest and you'll have to convince everyone you're right!

3-8 PLAYERS | AGES 10+ | 30 MINS

PPG6912 PACK : 6 RRP : £20.00