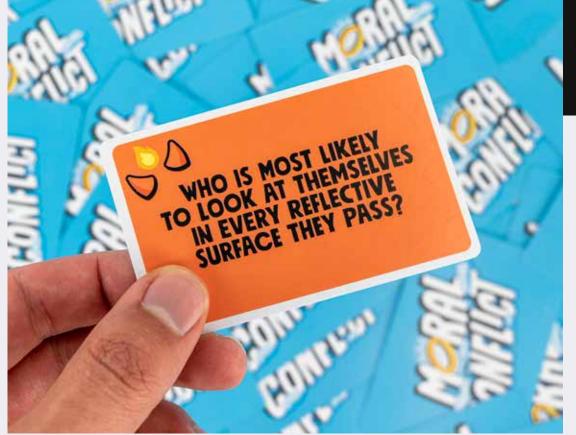

#### MORAL CONFLICT

Find out who's the goody-two-shoes and whose antics are deserving of a time out in this hilarious familyfriendly game of "most likely to"!

#### 3-6 PLAYERS | AGES 8+ | 15 MINS

PPG7296 PACK : 6 RRP : £12.00