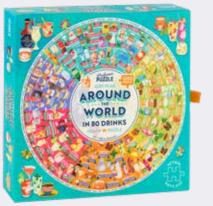

#### AROUND THE WORLD IN 80 DRINKS

Whether you love a cup of chai, a mango lassi, an amarula, or a piña colada, pour your drink of choice and relax as you piece together this puzzle.

JIG7910 PACK : 6 RRP : €20.00