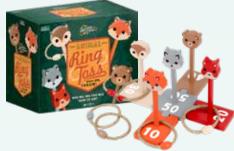

#### **RING TOSS**

Ring toss was first played by cowboys and farm girls hundreds of years ago. Can your steady hand and keen eye take on your family and friends?

#### 1-5 PLAYERS | AGES 6+

GG4144 PACK: 6 RRP : £20.00