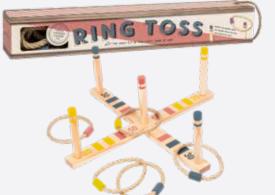

#### **RING TOSS**

Ring toss was first played by cowboys and farm girls hundreds of years ago. Can your steady hand and keen eye take on your family and friends?

#### 1-5 PLAYERS | AGES 6+

GG4144 PACK: 6 RRP : £20.00