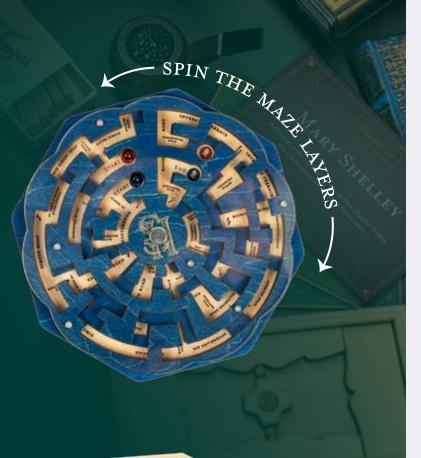

**THE CASE OF MORIARTY'S LAIR** Can you guide Holmes and Watson through the winding streets of London to Moriarty's secret hideout? SH8424

SH8424 PACK : 6 RRP : £15.00