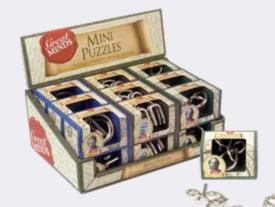

#### MINI METAL PUZZLES DISPLAY

Celebrating the brightest and best minds from history, this collection of metal puzzles makes for a real test of brainpower.

GM1169 PACK : 1 (18 IN DISPLAY) RRP : £4.00 EACH

#### MINI WOODEN PUZZLES DISPLAY

Celebrating the brightest and best minds from history, this collection of wooden puzzles makes for a real test of brainpower.

GM1168 PACK : 1 (18 IN DISPLAY) RRP : £4.00 EACH