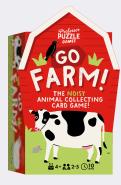

#### 2-4 PLAYERS | AGES 4-8 | 20 MINS

PPKG7909 PACK: 6 RRP : £12.00

14 KIDS' GAMES www.professorpuzzle.com

**GO FARM!** 

Collect a full set, then make that animal's sound. Whoever rounds up the most sets wins in this fun twist on Go fish.

#### **GO FARM!**

Collect a full set, then make that animal's sound. Whoever rounds up the most sets wins in this fun twist on Go Fish!