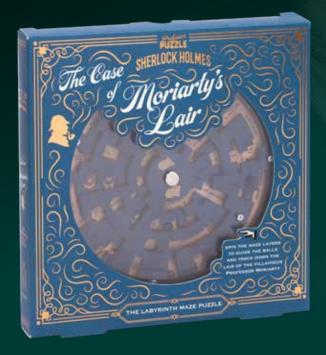

**THE CASE OF MORIARTY'S LAIR** Can you guide Holmes and Watson through the winding streets of London to Moriarty's secret hideout? SH8424

SH8424 PACK : 6 RRP : £15.00