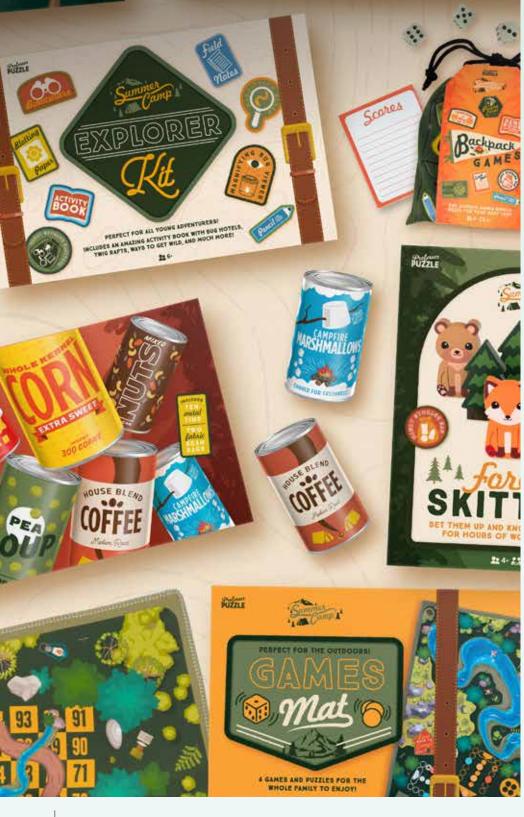

# OUTDOOR GAMES

Get ready to discover the outdoors and be close to nature with this range of summer camp inspired games and activities. Perfect for young explorers and brave adventurers!

#### **NEW STACKING TOWER** STAND-OFF

Team up for the ultimate battle of the blocks! Players take turns to remove their team's block from the tower and place it on the top – but watch out for the hidden challenges!

#### 2+ PLAYERS | AGES 8+

SCG9523 PACK : 3 RRP : £40.00

**BACKPACK GAMES** Full of cards, dice, and party games, this kit contains hours of fun to take on your next family trip!

#### **NEW OUTDOOR ADVENTURE CARDS**

Sightseeing and activities to suit all environments - from seaside escapades to woodland outings. Track your progress using the stickers and build up your explorer skills!

AGES 6+

SCG9522 PACK : 12 RRP : £10.00

Brilliant for the outdoors, this mat is full of games and puzzles for the whole family to enjoy. It's also the perfect picnic mat when not playing!

2-4 PLAYERS | AGES 6+

#### **EXPLORER KIT**

From the mini magnifying glass to the wild activity book, this set is the ideal companion for your next adventure!

1+ PLAYERS | AGES 6+

SCG7931 PACK: 6 RRP · £20.00

FOREST SKITTLES Create your own woodland scene, then see how many points