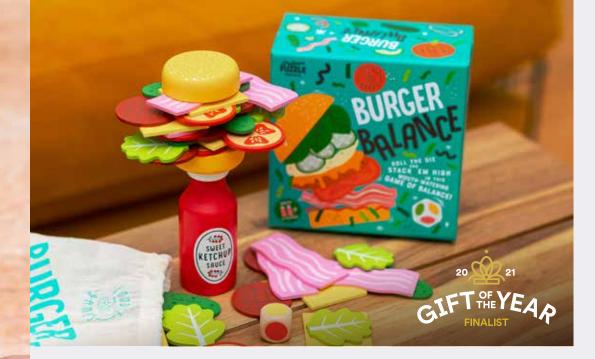

#### **BURGER BALANCE**

Roll the die and stack 'em high! As the stack gets taller, one wrong move can turn your double cheeseburger with extra pickles into a plain old burger bun!

2+ PLAYERS | AGES 6+

FD5243 PACK : 6 RRP : £12.00