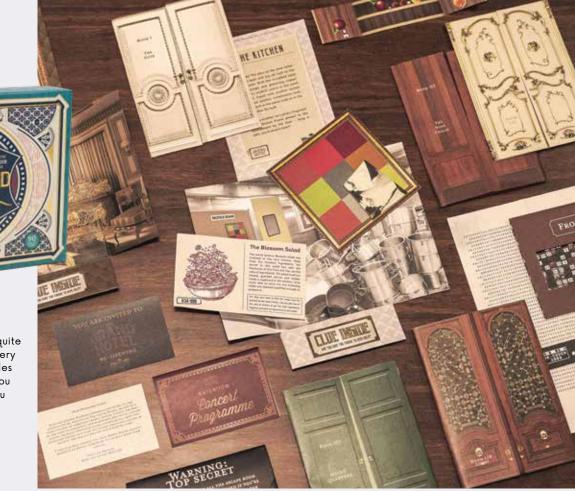

# ESCAPE ROOMS

ower. is the colour

CABE :: DVBK HERE

Atwo-part collaboration ESCAPEROOM

CARD 15

CARD 57

UZZLE

An evil creature stalks the village in sec Can you uncover the mysteries of the creatures

#### **CURSE OF THE DARK**

Solve the mystery of a doomed village, its cursed castle, and the evil creature lurking inside, in this thrilling collaborative game! Including 22 interlinked puzzles and innovative gameplay, Curse of the Dark is designed to recreate the escape-room experience at home. Playable in one or two parts, it's ideal for novice or experienced players.

10

THE BADGE OF HONOUR IS AWARDED TO GAMES THAT ACHIEVE FIVE STARS ACROSS THE BOARD THEESCAPEROOMER.COM

1-6 PLAYERS | AGES 14+ | 180 MINS (90 + 90)

ES7929 RRP : £25.00 PACK: 6