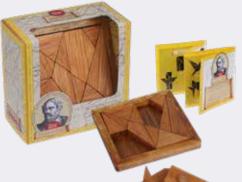

#### ARCHIMEDES' TANGRAM PUZZLE

Can you fit the 14 wooden pieces back together? This style of tangram is called the Loculus of Archimedes. At over 2,000 years old, it is believed to be the world's oldest puzzle. GM1100 RRP : £15.00 PACK : 6