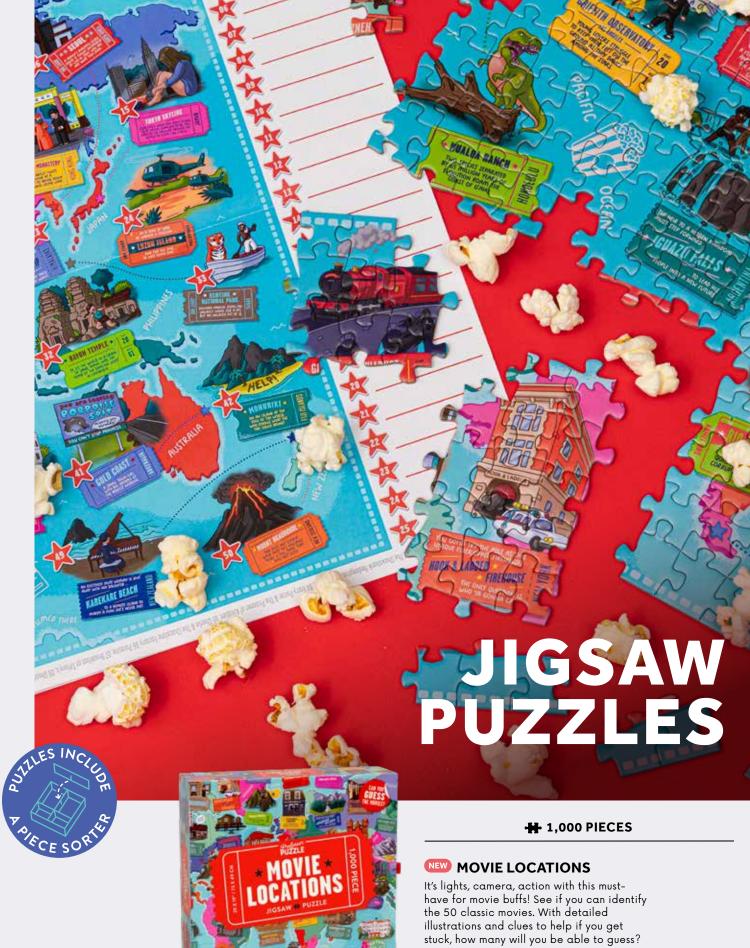

#### 1+ PLAYERS | AGES 12+

PZG7921 PACK : 6 RRP : £12.00

JIG9697 PACK : 6 RRP : £20.00 Take your pick of our vibrant jigsaws - from mini collectible puzzles to 1,000-piece challenges. Discover food and drink from around the world, cuddle up with your favourite furry friends, or explore the settings of your favourite movies! Bursting with beautiful colours, unique illustrations and hidden details, this range is perfect to unwind with.

+++ 1,000 PIECES

#### AROUND THE WORLD IN 80 DRINKS

Whether you love a cup of chai, a mango lassi, an amarula, or a piña colada, pour your drink of choice and relax as you piece together this puzzle.

JIG7910 PACK : 6 RRP : €20.00