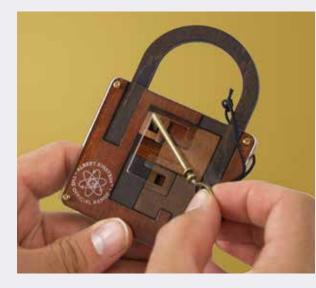

#### LOCK PUZZLE

was the key to unlocking some of the world's greatest mysteries. Put your own brainpower to the test as you attempt to open the lock. EIN2908 PACK : 6 RRP : £12.00