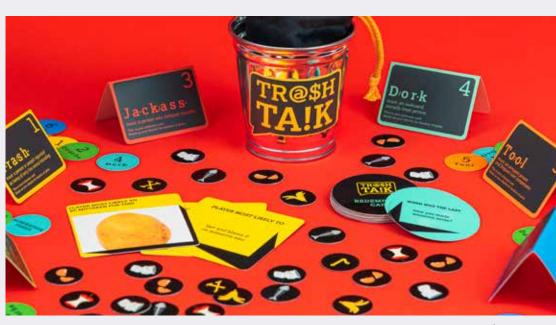

# PARTY CTAT

Gather your friends, grab the snacks, and get ready to host the ultimate games night! This hand-picked selection of hilarious games makes the perfect special guest at any party.

## LIKE HERDING CATS LIKE HERDING

198800

× 8743 ×

HINE LIKE HOBODY'S MITCHIN HELINIOUS ACTING BOM

PUZZE

Don your cat mask blindfolds and get ready to act like no-one's watching in this cat-astrophic game of mime! Work together to win cards by guessing what the cats are acting.

#### 3-10 PLAYERS | AGES 10+ | 30 MINS

PPG7905 PACK : 6 RRP : £20.00