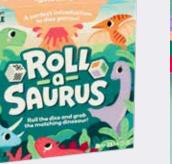

#### 2-5 PLAYERS | AGES 4-8 | 10 MINS

PPKG7297 PACK:6 RRP : £6.00

ROLLASAURUS Be the first player to fill up their scene with dinosaurs and do their best dino roar to be declared the winner!

#### 2-4 PLAYERS | AGES 4-8 | 20 MINS

PPKG7909 PACK: 6 RRP : £12.00

14 KIDS' GAMES www.professorpuzzle.com

**GO FARM!** 

Collect a full set, then make that animal's sound. Whoever rounds up the most sets wins in this fun twist on Go fish.