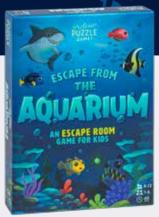

#### **ESCAPE FROM THE AQUARIUM**

The school trip to the Aquarium takes a magical turn when you're accidentally transformed into a fish! You and your friends need to work together to solve the 11 different logic, number and observational puzzles, as you embark on your quest to break the spell and escape the aquarium. A thrilling underwater adventure designed specially for kids!

| 1-6 PLAYERS | AGES 8-11    | 60 MINS |
|-------------|--------------|---------|
| ES7927      | RRP : £12.00 |         |

PACK: 6

18 ESCAPE ROOMS www.professorpuzzle.com