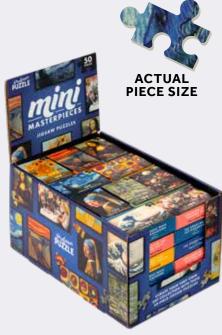

#### MINI MASTERPIECES DISPLAY

Curate your very own art gallery with these 50-piece jigsaw puzzles! There are 10 different famous masterpieces to collect, from Van Gogh to Kandinsky.

JIG9698 PACK : 1 (60 IN DISPLAY) RRP : £2.00 EACH