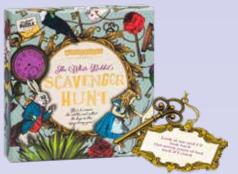

### THE WHITE RABBIT'S SCAVENGER HUNT

Team up, then race to find the hidden metal keys in this topsy-turvy scavenger hunt! Includes 40 cryptic rhyming clues.

#### 3+ PLAYERS | AGES 6+

AIW5194 PACK : 6 RRP : £12.00