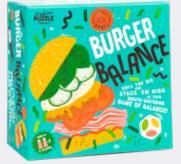

#### **BURGER BALANCE**

Roll the die and stack 'em high! As the stack gets taller, one wrong move can turn your double cheeseburger with extra pickles into a plain old burger bun!

2+ PLAYERS | AGES 6+

FD5243 PACK : 6 RRP : £12.00