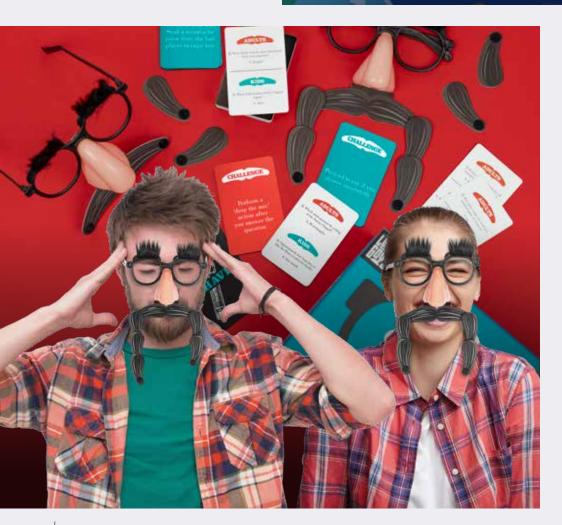

#### I MOUSTACHE YOU A QUESTION Pop on your 'stache specs and

answer trivia as you race to grow the longest moustache!

3-6 PLAYERS | AGES 8+ | 25 MINS

LG4256 PACK : 6 RRP : £25.00

CAN YOU FIND THE S-LETTER WORD THAT CAN BE PLACED EITHER BEFORE OR AFTER THE FOLLOWING THREE WORDS TO MAKE A NEW WORD OR PHRASE?