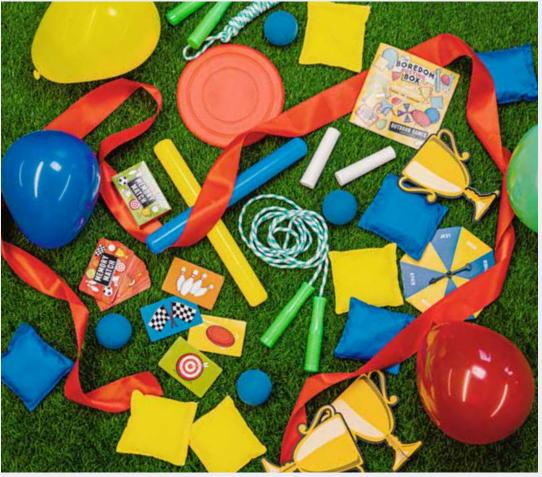

#### **OUTDOOR BOREDOM BUSTING BOX**

On your marks, get set, GO! 45 different games to get both the young and the young-at-heart up and about in the garden, the park or on the beach.

#### 2+ PLAYERS | AGES 8+

BRD5196 PACK : 3 RRP : £30.00

COMES IN A CDU OF 8