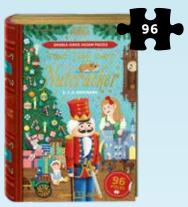

#### H 96 PIECES - BIGGER BOX, BIGGER PIECES, GREAT FOR KIDS!

ACTUAL PIECE SIZE

THE NUTCRACKER JL7914 PACK : 6 RRP : £10.00

JACK AND THE BEANSTALK JL7915 PACK : 6 RRP : £10.00

LITTLE RED RIDING HOOD JL7916

#### THE NUTCRACKER

This 96-piece double-sided puzzle features an illustrated scene on one side and an extract from the book on the other.

JL7914 PACK: 6 RRP : £10.00

Get into the seasonal spirit and see who will be the first to get five in a row and shout "Baubles!"