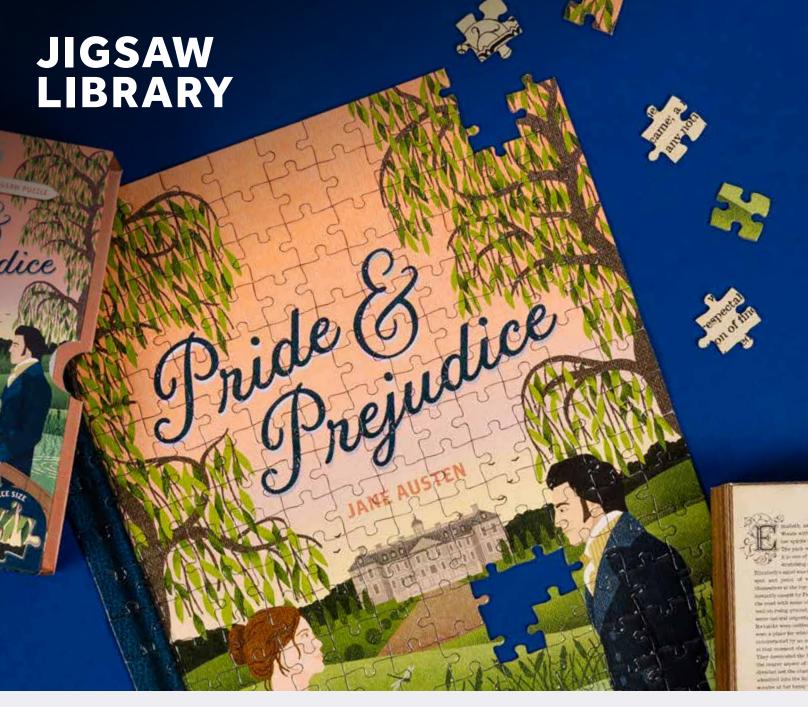

#### 🕂 252 PIECES

Bring the pages of your favourite storybooks to life with these stunning 96-piece or 252-piece jigsaw puzzles. Featuring a mix of classic literary titles, one side shows a passage from the book and the other a beautiful cover illustration. Perfect for book lovers of all ages, you can build your own unique library, one puzzle at a time.

+ 252 PIECES

PRIDE AND PREJUDICE JL5210 PACK : 6 RRP : £10.00

TREASURE ISLAND JL6914 PACK : 6 RRP : £10.00

**A CHRISTMAS CAROL** JL5215 PACK : 6 RRP : 610.00