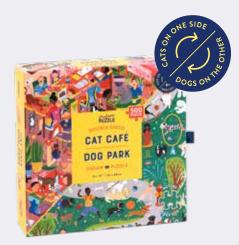

#### CAT CAFÉ AND DOG PARK

Cats or dogs? There's no need to choose with this double-sided jigsaw puzzle featuring both our favourite furry friends!

JIG7912 PACK : 6 RRP : £15.00