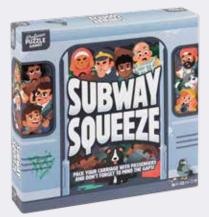

#### SUBWAY SQUEEZE

Mind the gap! Put your strategic thinking to the test as you carefully pack your carriage with passengers to score points.

2-4 PLAYERS | AGES 12+ | 30 MINS

PPG7903 PACK : 6 RRP : £20.00