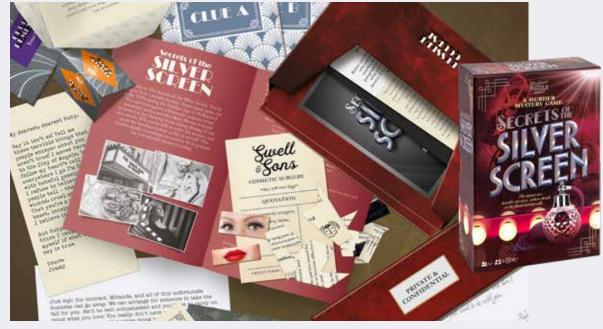

### SECRETS OF THE SILVER SCREEN

Set in the Golden Age of Hollywood, this immersive murder mystery will see you and your fellow dinner guests become both suspects and detectives.

8 PLAYERS | AGES 14+ | 90 MINS

MM7298 PACK : 6 RRP : £20.00