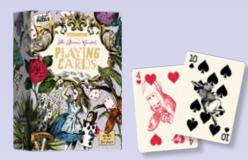

## THE QUEEN'S GUARDS

Standard size playing cards that are perfect for all your whimsical wonderland card games!

#### 1+ PLAYERS | AGES 6+

AIW10275 PACK : 1 (10 IN DISPLAY) RRP : £6.00