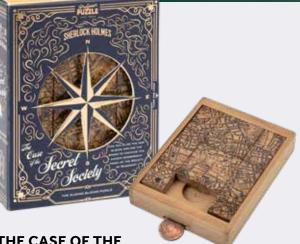

## THE CASE OF THE SECRET SOCIETY

To infiltrate the Society of Shadows and put them behind bars, Holmes must retrieve a special membership token hidden inside an intricate sliding map.

SH5281 PACK : 6 RRP : £12.00