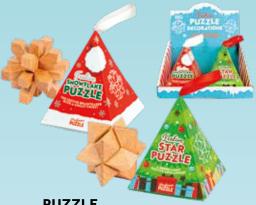

## PUZZLE

FES7923 PACK : 1 (8 IN DISPLAY) RRP : £5.00 EACH

JL5215 PACK: 6 RRP : £10.00

**FESTIVE FUN & GAMES** A big pack of seasonal silliness, providing fantastic fun and games for the whole family!

FES4396 PACK : 6 RRP : £10.00

#### **ORNAMENTS DISPLAY**

Hang these mini festive puzzles on your tree. Who will be first to separate the pieces and rebuild one?