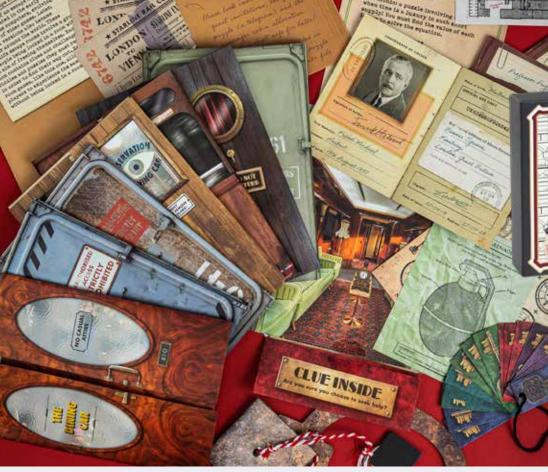

# CRIME SOLVING

Perfect for all budding detectives, our crimesolving and murder mystery games are ideal for staging your own CSI-style investigation and working collaboratively to crack each killer case.

COMES WITH EXTENDABLE HANG TAG!

PUZZLE

DETAD MAN'S HEADD

MURDER'S ON THE CARDS ON THE MISSIS CAN YOU UNCOVER THE CULPRIT?

HHISTLER

SECURITY

INCIDENT LOG BOOK

DEMO MAN'S

DUZZLE

NEW DEAD MAN'S HAND

An illicit poker game, a diamond heist, a suspicious death ... can you uncover the mystery in the cards and find the killer before they jump ship?

1+ PLAYERS | AGES 12+ | 60+ MINS

MM10274 PACK : 8 (IN DISPLAY) RRP : £6.00

LOWER DECK

FIRST

DEDITALESING

Pierre Pi

 $\square$ 

reez.

FRIDAY 25TH NOV 7:36 PM TYLER B.

IRCHASE

NZE HOP

160Z

An unidentified body is discovered in a dark Chicago alley. The only evidence at the crime scene is the victim's wallet ...

As the lead investigator, you'll need to use the items inside the wallet to unlock clues on the Online Detective Portal and access further evidence. Use both the physical and online evidence to identify the victim, discover the motive, and, ultimately, reveal the killer.

te of

#### NEW EVIDENCE: HUSH MONEY

One victim. One wallet. One killer case to crack. Play detective in this brand new, unique crime-solving game!

ODP

CASECODE

1-4 PLAYERS | AGES 14+ | 90 MINS

MM9782 PACK : 6 RRP : £12.00 **MURDER** MYSTERY