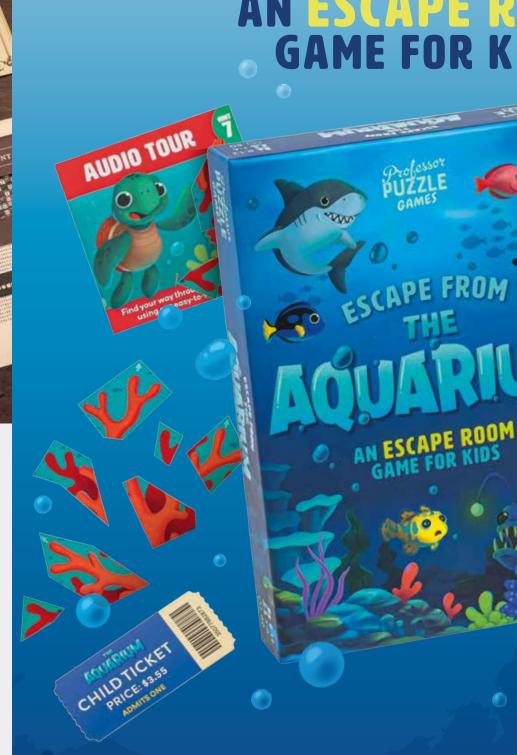

#### **ESCAPE FROM THE AQUARIUM**

The school trip to the Aquarium takes a magical turn when you're accidentally transformed into a fish! You and your friends need to work together to solve the 11 different logic, number and observational puzzles, as you embark on your quest to break the spell and escape the aquarium. A thrilling underwater adventure designed specially for kids!

| 1-6 PLAYERS | AGES 8-11    | 60 MINS |
|-------------|--------------|---------|
| ES7927      | RRP : £12.00 |         |

PACK: 6

18 ESCAPE ROOMS www.professorpuzzle.com

# AN ESCAPE ROOM GAME FOR KIDS

ROOMS