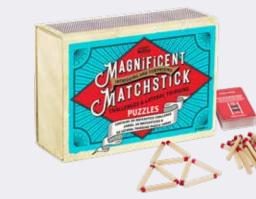

#### **MAGNIFICENT MATCHSTICK** CHALLENGES

See if you've met your match with this fiery puzzle collection filled with 50 number, word, and letter puzzles, as well as 50 matchstick challenges.

MB4352 PACK : 6 RRP : £10.00