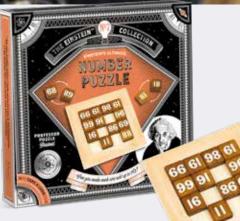

#### NUMBER PUZZLE

Top of his mathematics class at school, Einstein used numbers as tools to develop his theories and understand the world around him.

EIN2907 PACK: 6 RRP : £12.00