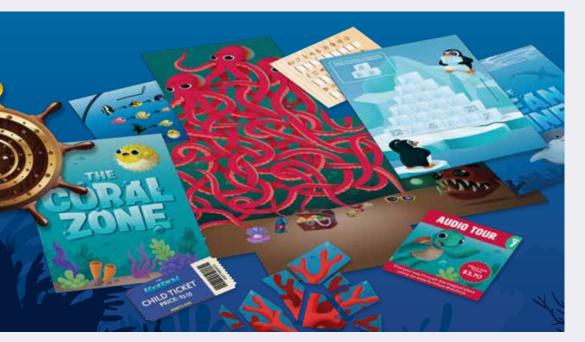

#### **ESCAPE FROM THE AQUARIUM**

The school trip to the Aquarium takes a magical turn when you're accidentally transformed into a fish! You and your friends need to work together to solve the 11 different logic, number and observational puzzles, as you embark on your quest to break the spell and escape the aquarium. A thrilling underwater adventure designed specially for kids!

| 1-6 PLAYERS | AGES 8-11    | 60 MINS |
|-------------|--------------|---------|
| ES7927      | RRP : £12.00 |         |

PACK: 6

18 ESCAPE ROOMS www.professorpuzzle.com