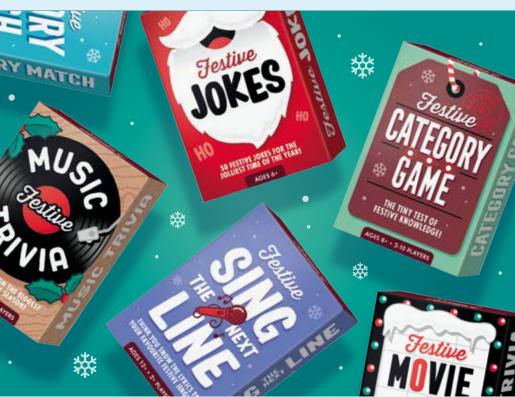

#### **FESTIVE GAMES DISPLAY**

Whether you love festive music, movies, or miming, there's something for everyone in this great collection of nine different seasonal games!

2-4 PLAYERS | AGES 6+ TO 12+

FES7305 PACK : 1 (54 IN DISPLAY) RRP : £2.00 EACH