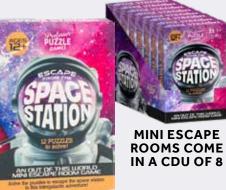

### ESCAPE FROM THE SPACE STATION

Trapped on a space station, hurtling toward an asteroid belt, there's no time for panicking! Work together to solve the 12 puzzles and decode the encrypted note to alter your course and escape!

#### 1+ PLAYERS | AGES 12+ | 45 MINS

ES7928 PACK : 8 (IN DISPLAY) RRP : £6.00