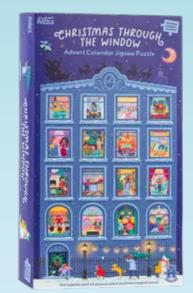

#### **CHRISTMAS THROUGH** THE WINDOW JIGSAW **ADVENT CALENDAR**

Behind each of the 24 windows of these cosy apartments lies a 50-piece puzzle. Build one each day, then push them all together to create your final festive scene. FES7925 PACK : 6 RRP : £25.00