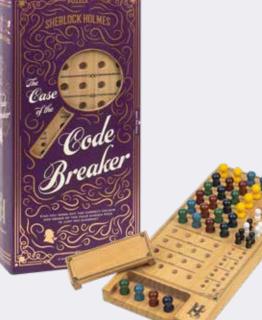

## THE CASE OF THE CODE BREAKER

Holmes must deduce the correct order of four coloured pegs hidden in the hooded section of a wooden box. But he has a mere ten guesses.

SH5359 PACK : 6 RRP : £18.00