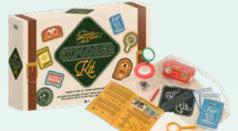

#### **EXPLORER KIT**

From the mini magnifying glass to the wild activity book, this set is the ideal companion for your next adventure!

1+ PLAYERS | AGES 6+

SCG7931 PACK: 6 RRP · £20.00

FOREST SKITTLES Create your own woodland scene, then see how many points