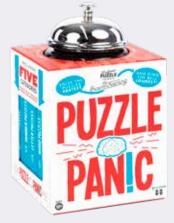

#### PUZZLE PANIC

A whopping word whizz? Marvellous at maths? Ridiculously good at riddles? Battle it out to find the speediest puzzler!

1-2 PLAYERS | AGES 8+ | 20 MINS

BT5197 PACK : 6 RRP : £15.00