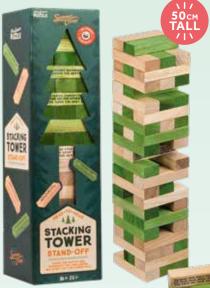

#### **NEW STACKING TOWER** STAND-OFF

Team up for the ultimate battle of the blocks! Players take turns to remove their team's block from the tower and place it on the top – but watch out for the hidden challenges!