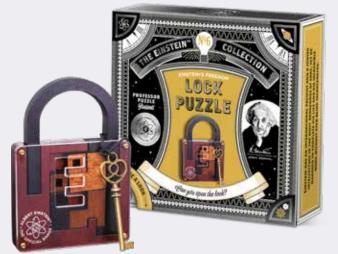

#### LOCK PUZZLE

was the key to unlocking some of the world's greatest mysteries. Put your own brainpower to the test as you attempt to open the lock. EIN2908 PACK : 6 RRP : £12.00