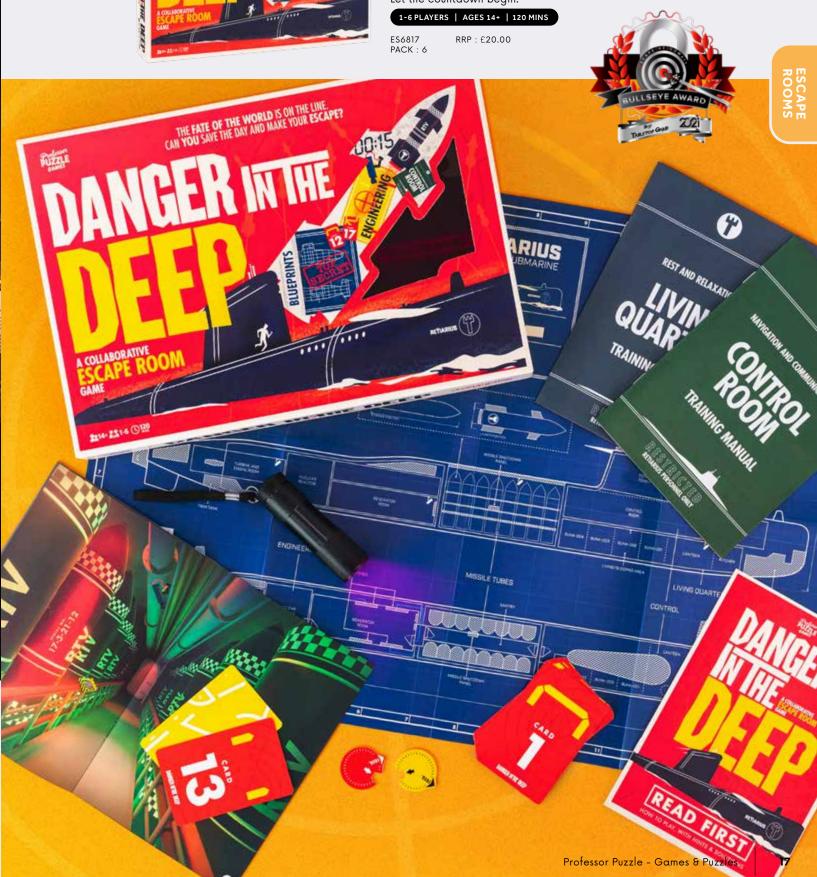

#### **DANGER IN THE DEEP**

Navigate your way through the deserted sub, disable the warheads, and locate the enemy agent. All in two hours! There are 14 interactive and interlinked puzzles, and the detailed instructions, helpful hints, and easy-to-follow game format guarantee novices and experts an immersive experience. Let the countdown begin.