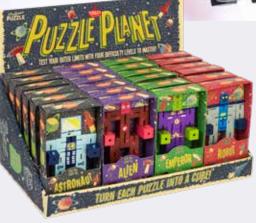

#### COLOUR BLOCK PUZZLE DISPLAY

Brighten up your brain training with these collectible wooden puzzles. Can you separate and rebuild them?

CB1464 PACK : 1 (24 IN DISPLAY) RRP : £4.00 EACH

PUZZLE PLANET DISPLAY

In space no one can hear you scream ... in frustration! These intergalactic characters will test your space-ial awareness in new and challenging ways!

.

PP1610 PACK : 1 (24 IN DISPLAY) RRP : £6.00 EACH

#### PUZZLE GENTLEMEN DISPLAY

These quirky wooden puzzles are just the thing to put your problem-solving skills to the test! Choose between the too-cool Hipster or the stylish Dapper.

PM3215 PACK : 1 (12 IN DISPLAY) RRP : £8.00 EACH