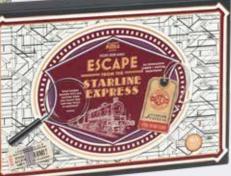

#### **ESCAPE FROM THE STARLINE EXPRESS**

Young crime reporter Betty Willson must investigate the shocking theft of the Black Widow diamond. Can you solve the puzzles in each train compartment and find out what other mysteries await her on this long, lonely stretch of track?

#### 2+ PLAYERS | AGES 12+ | 90 MINS

ES5230 PACK : 6 RRP : £20.00