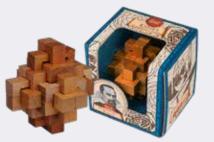

#### NELSON'S BARREL PUZZLE

Can you separate the pieces and rebuild the puzzle? Nelson was the hero of the country's greatest naval victory against the French in 1805 at the Battle of Trafalgar. GM1252 RRP : £12.00 PACK : 6