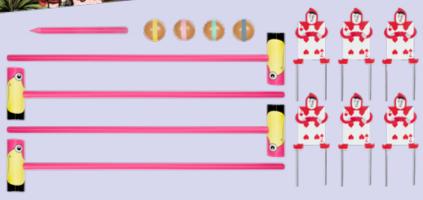

#### THE QUEEN OF HEART'S CROQUET

Complete with flamingo mallets, wooden balls and hoops adorned with playing cards, this colourful set has easy-to-follow instructions and extra gameplay for a slightly ridiculous twist.