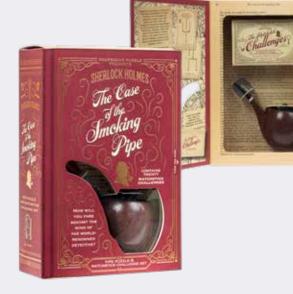

## THE CASE OF THE SMOKING PIPE

Help Holmes identify the tobacco and reveal the identity of his scheming foe by removing the tobacco before it crumbles to ash.

SH3944 PACK : 6 RRP : £12.00