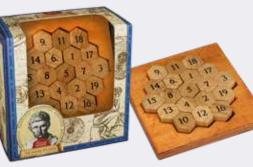

#### ARISTOTLE'S NUMBER PUZZLE

Can you make every row add up to 38? This brilliant concept allows you to complete the puzzle by using every number. GM1095 RRP : £12.00 PACK : 6