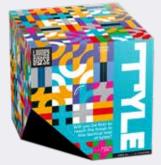

#### TYLE

Battle it out to move from one corner of the grid to the other by rotating, flipping and sliding Tyles to link up a path.

2-4 PLAYERS | AGES 8+ | 20 MINS

LG4264 PACK : 6 RRP : £10.00

**REFLECT - MIRROR MAZE** Can your brain quickly send the right messages to your hands as you race to draw the correct route through the maze using only the mirror image?