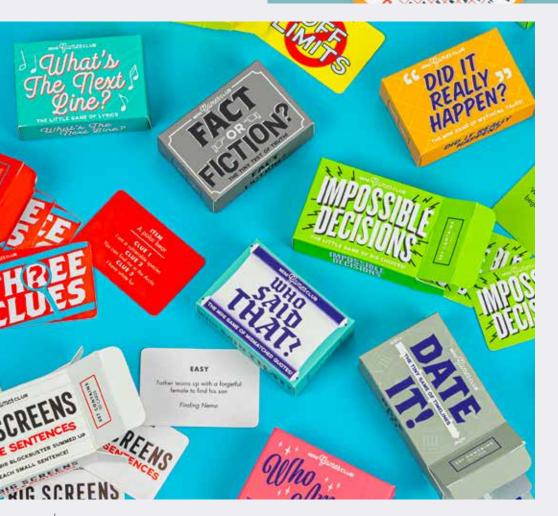

#### MINI GAMES CLUB DISPLAY

These 15 different pick-up-and-play games include well-known classics such as fact or fiction and charades, as well as new favourites.

MG5278 PACK : 1 (75 IN DISPLAY) RRP : £2.00 EACH