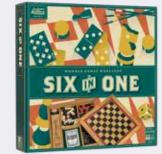

**SIX IN ONE** Make it a Game Night: The ultimate 6-in-1 portable classic game set is here!

#### 2-4 PLAYERS | AGES 10+

WGW1673 PACK : 6 RRP : £25.00

RRP : £8.00

DOMINOES

BACKGAMMO

See which player will be the first to bear off all their checkers from the board in this classic game.