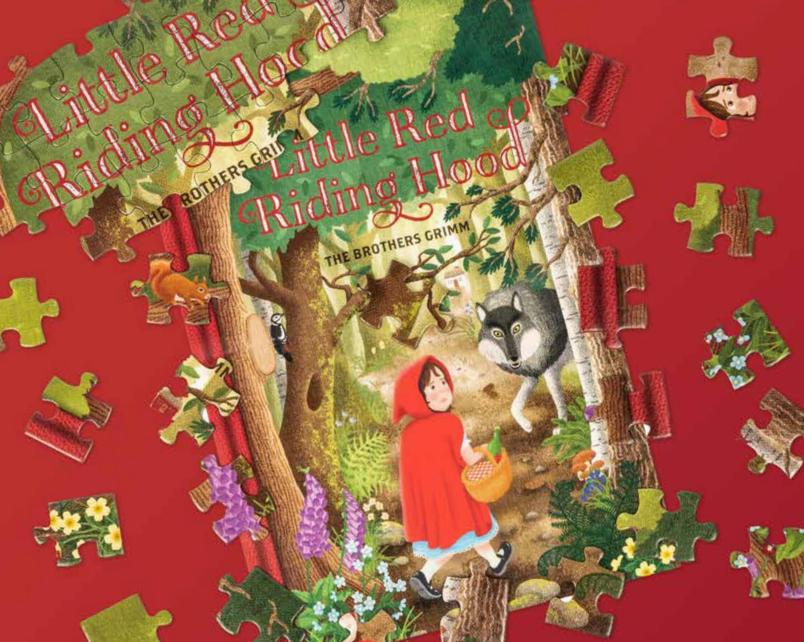

#### H 96 PIECES - BIGGER BOX, BIGGER PIECES, GREAT FOR KIDS!

ACTUAL PIECE SIZE

THE NUTCRACKER JL7914 PACK : 6 RRP : £10.00

JACK AND THE BEANSTALK JL7915 PACK : 6 RRP : £10.00

LITTLE RED RIDING HOOD JL7916

JL7916 PACK : 6 RRP : £10.00