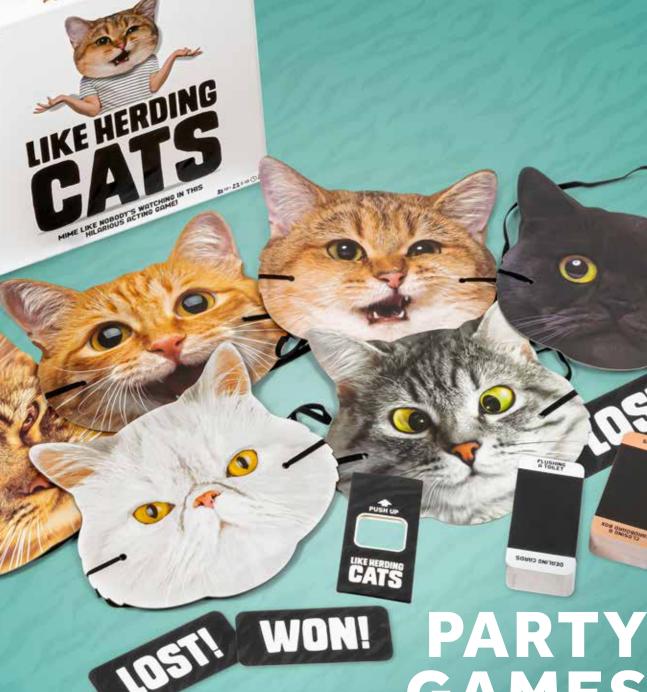

## LIKE HERDING CATS LIKE HERDING

198800

× 8743 ×

HINE LIKE HOBODY'S MITCHIN HELINIOUS ACTING BOM

PUZZE

Don your cat mask blindfolds and get ready to act like no-one's watching in this cat-astrophic game of mime! Work together to win cards by guessing what the cats are acting.

#### 3-10 PLAYERS | AGES 10+ | 30 MINS

PPG7905 PACK : 6 RRP : £20.00