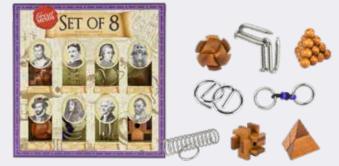

# МАТСНВОХ

This set of ten solid steel puzzles is guaranteed to get you flexing your cognitive muscles. PX2041 PACK : 6 RRP : £20.00

**PUZZLING OBSCURITIES** 

Each of the 10 matchboxes inside feature a different brainteaser to solve. Once you've mastered them, continue to baffle your brain with the 50 matchstick challenges.