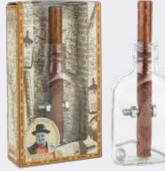

## CHURCHILL'S CIGAR & WHISKY BOTTLE PUZZLE

Can you remove the cigar from the bottle? Famously, the British Prime Minister was often seen with a glass of whisky in his hand and a cigar in his mouth. GM1350 RRP : £12.00 PACK : 6