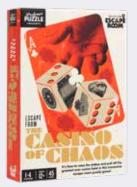

## ESCAPE FROM THE CASINO OF CHAOS

It's time to synchronise your watches as you're planning the ultimate casino heist! Will you be able to complete all the puzzles and sneak out of the casino with your haul still in hand?

#### 1-4 PLAYERS | AGES 12+ | 45 MINS

ES5232 PACK : 6 RRP : £10.00