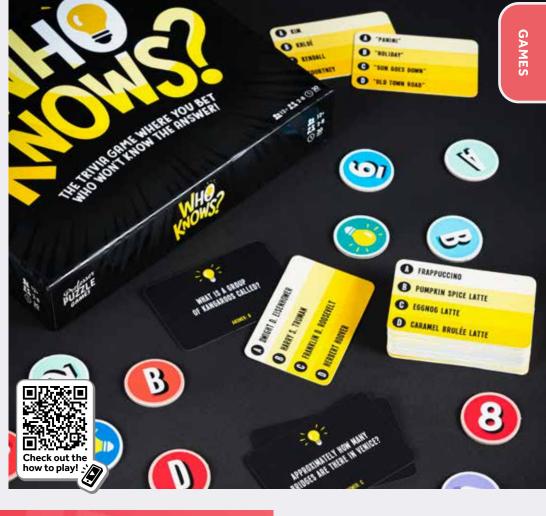

# TRIVIA GAMES

6

2

The addictive, head-scratching games that will put your general knowledge or your puzzling skills to the ultimate test! Challenge friends and family as you battle to win the most points. ALTER THE CARE WERE TO A THE AND A T

#### WHO KNOWS?

Place your bets on who won't know the answer in this trivia game with a twist! Multiple-choice answers are shown but the question remains a mystery ...

X 10000 = 100000 X

#### 2-8 PLAYERS | AGES 12+ | 30 MINS

PPG7917 PACK : 6 RRP : £20.00

TAILUS