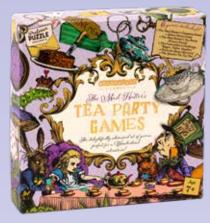

#### THE MAD HATTER'S TEA PARTY GAMES

The delightfully whimsical 6-in-1 game set, perfect for a wonderland adventure! Bursting with beautifully illustrated classic games, all with a quirky storybook twist.

1+ PLAYERS | AGES 7+

AIW9524 PACK : 6 RRP : £12.00