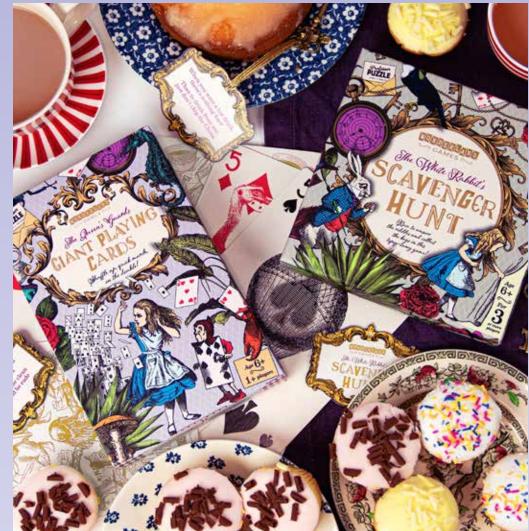

## WONDERLAND GAMES

Tumble down the rabbit hole and enter a world where anything is possible, and nothing is as it seems! Inspired by Lewis Carroll's world of literary nonsense, where croquet games are played with flamingos, tea parties are never-ending, and a raven is very much like a writing desk, Wonderland Games has everything you need to bring this topsy-turvy, wackywonderful storybook to life.

#### THE MAD HATTER'S TEA PARTY GAMES

The delightfully whimsical 6-in-1 game set, perfect for a wonderland adventure! Bursting with beautifully illustrated classic games, all with a quirky storybook twist.

## THE QUEEN'S GUARDS

Standard size playing cards that are perfect for all your whimsical wonderland card games!

#### 1+ PLAYERS | AGES 6+

AIW10275 PACK : 1 (10 IN DISPLAY) RRP : £6.00

## THE QUEEN'S GUARDS GIANT PLAYING CARDS

Enjoy supersized versions of sixteen classic card games with this giant set.

#### 1+ PLAYERS | AGES 6+

AIW5351 PACK : 6 RRP : £10.00

### THE WHITE RABBIT'S SCAVENGER HUNT

Team up, then race to find the hidden metal keys in this topsy-turvy scavenger hunt! Includes 40 cryptic rhyming clues.

#### 3+ PLAYERS | AGES 6+

AIW5194 PACK : 6 RRP : £12.00