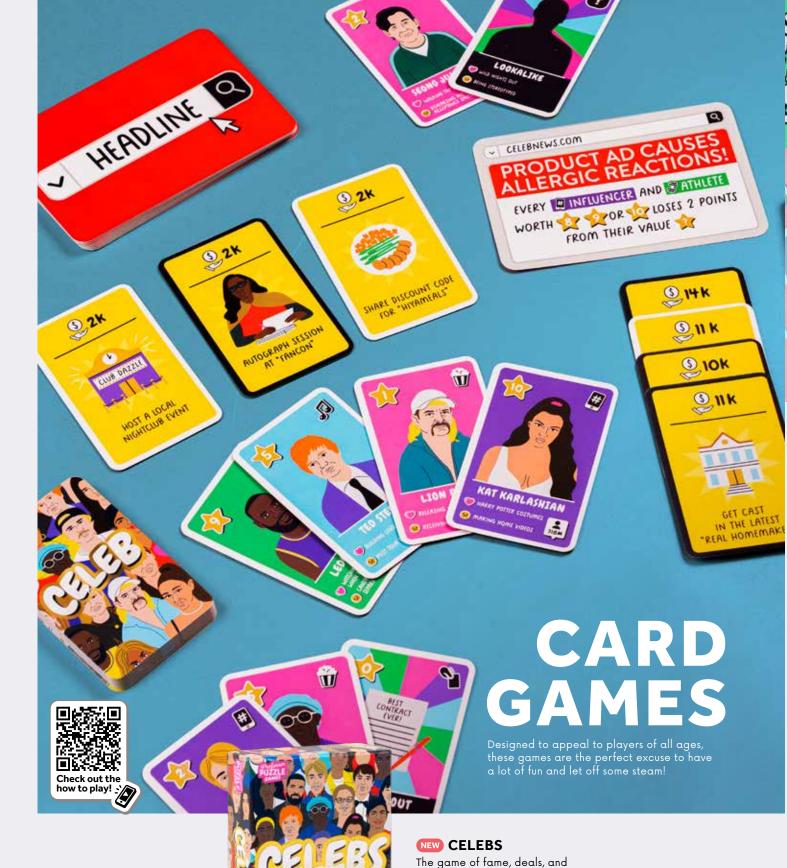

#### press is good press! 3-6 PLAYERS | AGES 10+ | 20 MINS PPG9608 PACK: 6 RRP : £10.00

scandal! Fill your hand with A-listers

to win the hottest deals and try to

stay out of the headlines - not all

GAMES www.professorpuzzle.com