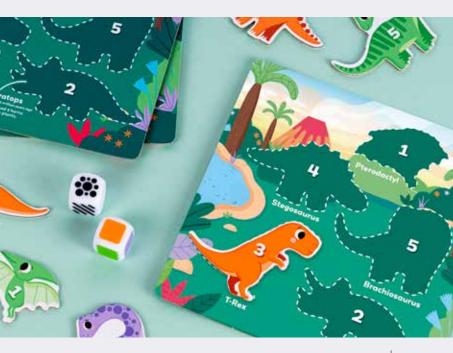

#### 2-5 PLAYERS | AGES 4-8 | 10 MINS

PPKG7297 PACK:6 RRP : £6.00

ROLLASAURUS Be the first player to fill up their scene with dinosaurs and do their best dino roar to be declared the winner!

#### 2-5 PLAYERS | AGES 4-8 | 10 MINS

PPKG7297 PACK : 6 RRP : £6.00

ROLLASAURUS Be the first player to fill up their scene with dinosaurs and do their best dino roar to win!

2-4 PLAYERS | AGES 4-8 | 20 MINS