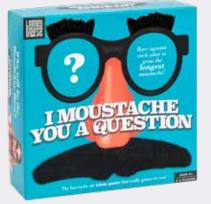

#### I MOUSTACHE YOU A QUESTION Pop on your 'stache specs and

answer trivia as you race to grow the longest moustache!

3-6 PLAYERS | AGES 8+ | 25 MINS

LG4256 PACK : 6 RRP : £25.00

CAN YOU FIND THE S-LETTER WORD THAT CAN BE PLACED EITHER BEFORE OR AFTER THE FOLLOWING THREE WORDS TO MAKE A NEW WORD OR PHRASE?