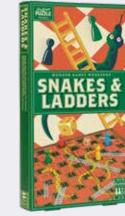

#### **SNAKES & LADDERS**

Aim for the top, but watch out for the slippery snakes in this fun-filled game. The first player to reach square 100 wins!

#### 2-4 PLAYERS | AGES 6+

WGW1548 PACK: 6 RRP : £15.00

**CHESS, CHECKERS** & BACKGAMMON Great for professionals and

beginners, this set brings families and friends closer together!

2 PLAYERS | AGES 10+

WGW5300 PACK: 6 RRP : £15.00