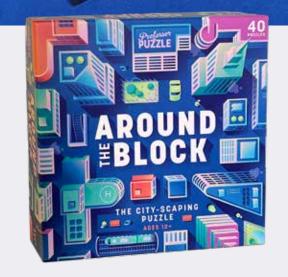

#### NEW AROUND THE BLOCK

Lay out the city pieces so that the taxi can pick up passengers and reach its destination. Including 40 puzzles to play solo or cooperatively - will you be top of the taxi rank or will it drive you round the bend?

#### 1+ PLAYERS | AGES 12+

PUZ10273 PACK : 6 RRP : £12.00

50

PUZZLE

PEACE BY PEACE SUCCULENT

6

THE UNIQUE PATTERN PUZZLE

GES 12+