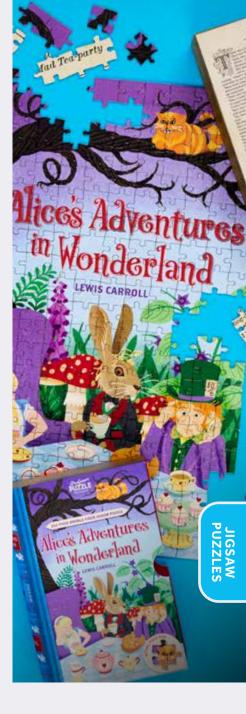

#### SIMPLE JOYS

Whether you love meditating or movie marathons, stargazing or swimming, enjoy piecing together this puzzle while you unwind your mind.

ALICE'S ADVENTURES IN WONDERLAND JL5209 PACK : 6 RRP : 610.00

+ 252 PIECES

PRIDE AND PREJUDICE JL5210 PACK : 6 RRP : £10.00

TREASURE ISLAND JL6914 PACK : 6 RRP : £10.00

**A CHRISTMAS CAROL** JL5215 PACK : 6 RRP : 610.00

#### 🕂 252 PIECES

Bring the pages of your favourite storybooks to life with these stunning 96-piece or 252-piece jigsaw puzzles. Featuring a mix of classic literary titles, one side shows a passage from the book and the other a beautiful cover illustration. Perfect for book lovers of all ages, you can build your own unique library, one puzzle at a time.