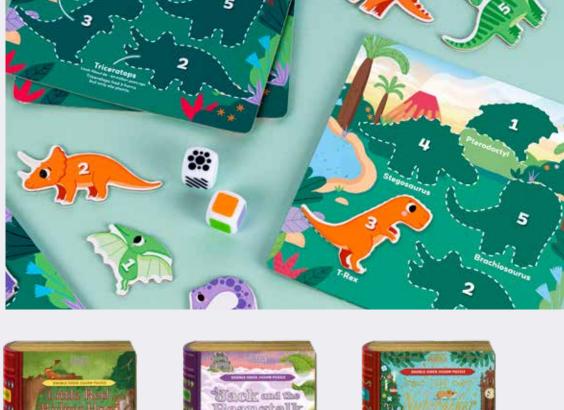

#### 2-5 PLAYERS | AGES 4-8 | 10 MINS

PPKG7297 PACK:6 RRP : £6.00

ROLLASAURUS Be the first player to fill up their scene with dinosaurs and do their best dino roar to be declared the winner!

#### 2-4 PLAYERS | AGES 4-8 | 20 MINS

PPKG7909 PACK: 6 RRP : £12.00

14 KIDS' GAMES www.professorpuzzle.com

**GO FARM!** 

Collect a full set, then make that animal's sound. Whoever rounds up the most sets wins in this fun twist on Go fish.

#### 2-5 PLAYERS | AGES 4-8 | 10 MINS

PPKG7297 PACK : 6 RRP : £6.00

ROLLASAURUS Be the first player to fill up their scene with dinosaurs and do their best dino roar to win!

2-4 PLAYERS | AGES 4-8 | 20 MINS

PPKG7909 PACK : 6 RRP : £12.00

JL7916 PACK : 6 RRP : £10.00

**ESCAPE FROM** THE AQUARIUM

Eeek! You've been turned into a fish! Work with your friends to solve the 11 puzzles and break the spell to escape!

#### 🕂 252 PIECES

Bring the pages of your favourite storybooks to life with these stunning 96-piece or 252-piece jigsaw puzzles. Featuring a mix of classic literary titles, one side shows a passage from the book and the other a beautiful cover illustration. Perfect for book lovers of all ages, you can build your own unique library, one puzzle at a time.

#### H 96 PIECES - BIGGER BOX, BIGGER PIECES, GREAT FOR KIDS!

ACTUAL PIECE SIZE

THE NUTCRACKER JL7914 PACK : 6 RRP : £10.00

JACK AND THE BEANSTALK JL7915 PACK : 6 RRP : £10.00

LITTLE RED RIDING HOOD JL7916