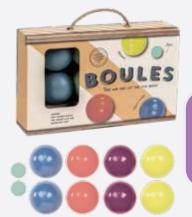

#### BOULES

A combination of skill and a little luck makes boules a great game for all ages and abilities. This colourful wooden set is easily portable!

2-8 PLAYERS | AGES 6+

GG4143 PACK : 6 RRP : £20.00