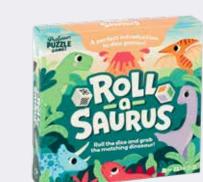

#### 2-5 PLAYERS | AGES 4-8 | 10 MINS

PPKG7297 PACK:6 RRP : £6.00

ROLLASAURUS Be the first player to fill up their scene with dinosaurs and do their best dino roar to be declared the winner!

#### 2-4 PLAYERS | AGES 4-8 | 20 MINS

PPKG7909 PACK: 6 RRP : £12.00

14 KIDS' GAMES www.professorpuzzle.com

**GO FARM!** 

Collect a full set, then make that animal's sound. Whoever rounds up the most sets wins in this fun twist on Go fish.

#### 2-5 PLAYERS | AGES 4-8 | 10 MINS

PPKG7297 PACK : 6 RRP : £6.00

ROLLASAURUS Be the first player to fill up their scene with dinosaurs and do their best dino roar to win!

2-4 PLAYERS | AGES 4-8 | 20 MINS

PPKG7909 PACK : 6 RRP : £12.00

JL7916 PACK : 6 RRP : £10.00

**ESCAPE FROM** THE AQUARIUM

Eeek! You've been turned into a fish! Work with your friends to solve the 11 puzzles and break the spell to escape!