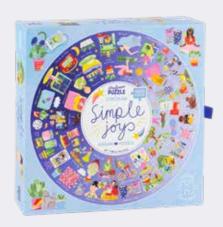

#### SIMPLE JOYS

Whether you love meditating or movie marathons, stargazing or swimming, enjoy piecing together this puzzle while you unwind your mind.

ALICE'S ADVENTURES IN WONDERLAND JL5209 PACK : 6 RRP : 610.00