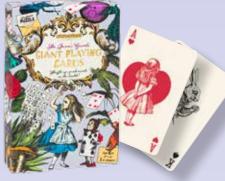

## THE QUEEN'S GUARDS GIANT PLAYING CARDS

Enjoy supersized versions of sixteen classic card games with this giant set.

#### 1+ PLAYERS | AGES 6+

AIW5351 PACK : 6 RRP : £10.00