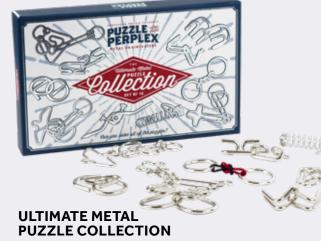

# МАТСНВОХ

This set of ten solid steel puzzles is guaranteed to get you flexing your cognitive muscles. PX2041 PACK : 6 RRP : £20.00

**PUZZLING OBSCURITIES** 

Each of the 10 matchboxes inside feature a different brainteaser to solve. Once you've mastered them, continue to baffle your brain with the 50 matchstick challenges.