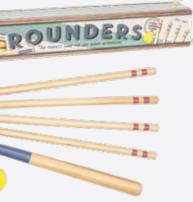

#### ROUNDERS

GG4147 PACK: 6 RRP : £20.00

action with this wooden bat and ball set.

#### 2 PLAYERS | AGES 8+

TOT5296 PACK: 6 RRP : £10.00