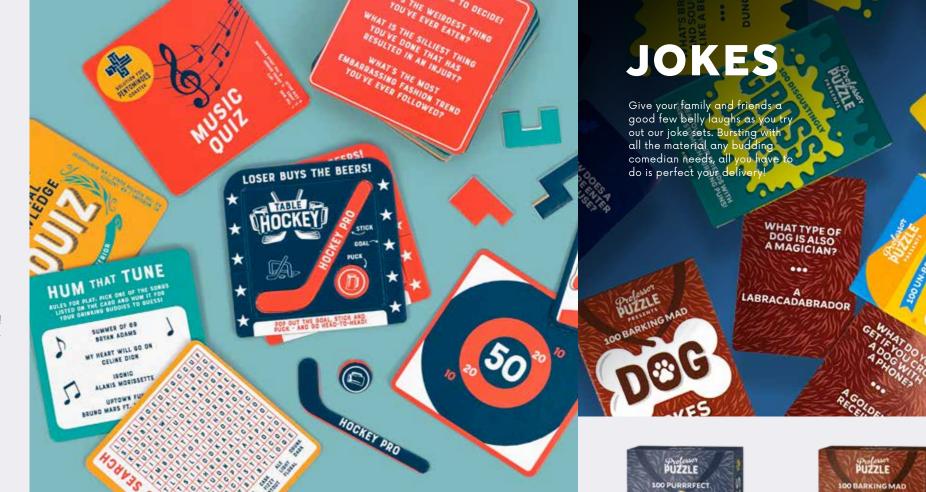

# PARTY CTAT

Gather your friends, grab the snacks, and get ready to host the ultimate games night! This hand-picked selection of hilarious games makes the perfect special guest at any party.

## LIKE HERDING CATS LIKE HERDING

198800

× 8743 ×

HINE LIKE HOBODY'S MITCHIN HELINIOUS ACTING BOM

PUZZE

Don your cat mask blindfolds and get ready to act like no-one's watching in this cat-astrophic game of mime! Work together to win cards by guessing what the cats are acting.

#### 3-10 PLAYERS | AGES 10+ | 30 MINS

PPG7905 PACK : 6 RRP : £20.00