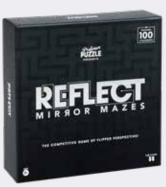

#### TYLE

Battle it out to move from one corner of the grid to the other by rotating, flipping and sliding Tyles to link up a path.

2-4 PLAYERS | AGES 8+ | 20 MINS

LG4264 PACK : 6 RRP : £10.00

**REFLECT - MIRROR MAZE** Can your brain quickly send the right messages to your hands as you race to draw the correct route through the maze using only the mirror image?