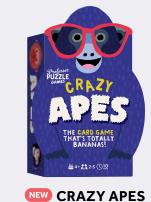

Take turns playing your

this crazy card game!

PPKG9693 PACK : 8 (IN DISPLAY) RRP : £5.00

matching cards. There'll be

plenty of monkeying around in

2-5 PLAYERS | AGES 4+ | 10 MINS