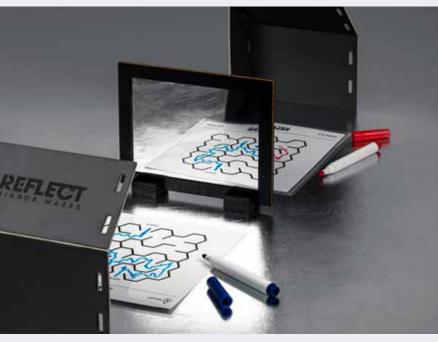

#### TYLE

Battle it out to move from one corner of the grid to the other by rotating, flipping and sliding Tyles to link up a path.

2-4 PLAYERS | AGES 8+ | 20 MINS

LG4264 PACK : 6 RRP : £10.00

**REFLECT - MIRROR MAZE** Can your brain quickly send the right messages to your hands as you race to draw the correct route through the maze using only the mirror image?

1-2 PLAYERS | AGES 8+

BT5201 PACK : 6 RRP : £15.00