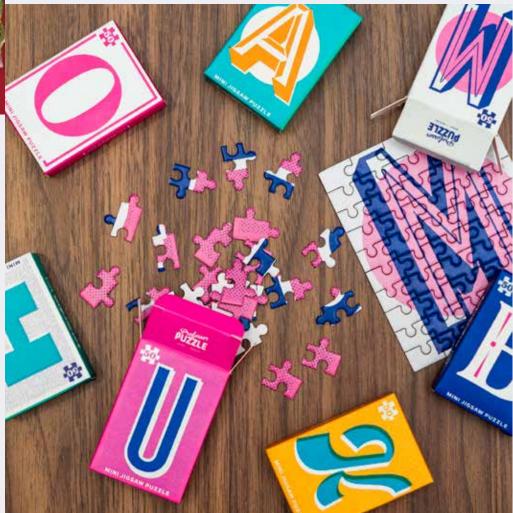

#### LETTERJIG DISPLAY

Perfect as pick-up-and-play items, these 50-piece alphabet jigsaws are bright and colourful, providing quick entertainment with a personalised touch. LJ5277 PACK : 1 (75 IN DISPLAY) RRP : £1.00 EACH