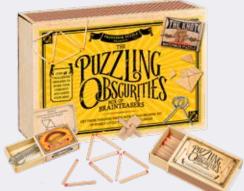

# МАТСНВОХ

This set of ten solid steel puzzles is guaranteed to get you flexing your cognitive muscles. PX2041 PACK : 6 RRP : £20.00

**PUZZLING OBSCURITIES** 

Each of the 10 matchboxes inside feature a different brainteaser to solve. Once you've mastered them, continue to baffle your brain with the 50 matchstick challenges.