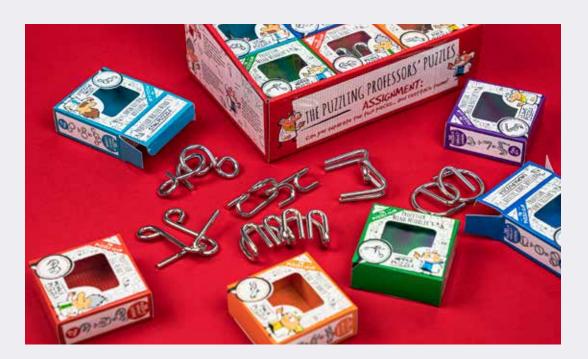

#### **PUZZLING PROFESSORS** DISPLAY

A range for kids aged 6 to 12, using simpler concepts that challenge children in a fun and engaging way. These puzzles are a great way to exercise and develop young minds. PC1438

PACK : 1 (18 IN DISPLAY) RRP : £3.00 EACH