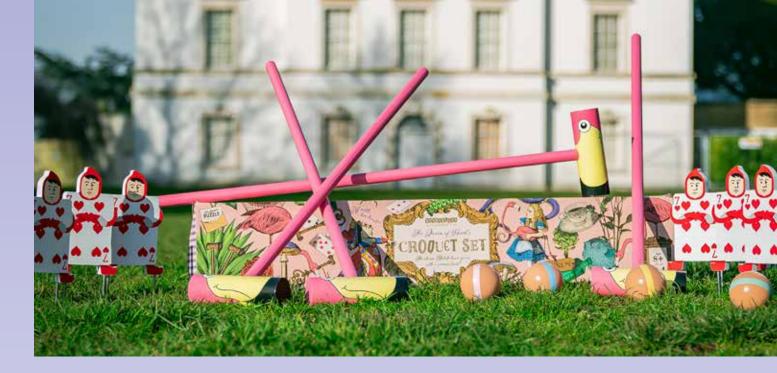

#### THE QUEEN OF HEART'S CROQUET

Complete with flamingo mallets, wooden balls and hoops adorned with playing cards, this colourful set has easy-to-follow instructions and extra gameplay for a slightly ridiculous twist.

2-4 PLAYERS | AGES 8+

AIW5191 PACK : 3 RRP : £60.00

Perfect for Christmas party entertainment, family games or as great gifts, they're just the thing to get you into the holiday spirit!