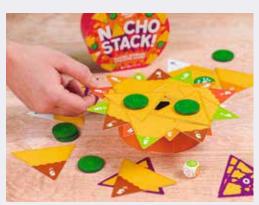

#### NACHO STACK!

Balance the nachos and jalapeños on the bowl, then try to remove each one without them falling and smashing in this spicy stacking game!

SKILL & ACTION

The games for steady hands and nerves of steel! Think you've got what it takes to balance, stack,

#### 2-6 PLAYERS | AGES 8+ | 20 MINS

PPG7906 PACK : 6 RRP : £12.00

GAMES