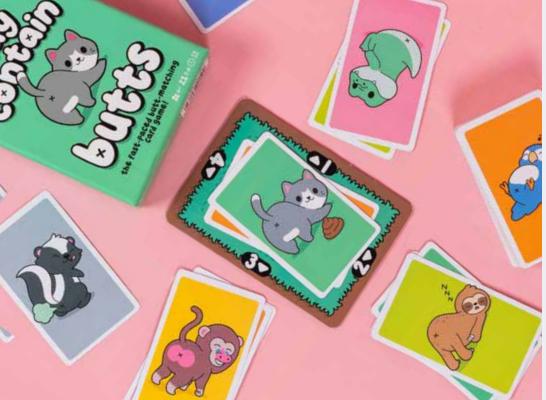

#### **MAY CONTAIN BUTTS**

The butt-tastic card-matching game! Race to react when you spot a front and butt match! Simply grab the most cards to claim victory.

2-6 PLAYERS | AGES 6+ | 15 MINS

PPG8132 PACK : 6 RRP : £8.00