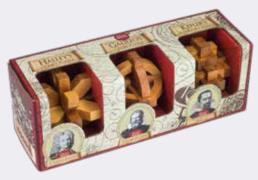

#### GREAT MINDS SET OF 3

A compendium of three wooden brainteasing puzzles inspired by great minds belonging to three scientific pioneers - Edmund Halley, Johannes Kepler and Galileo Galilei. GM1351 PACK : 6 RRP : £6.25