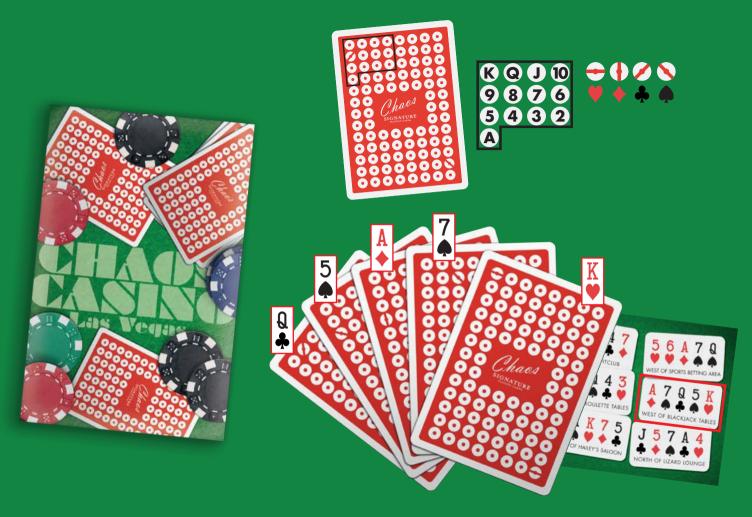

#### DIRECTIONAL CLUE: EAST OF CASHIER AND ATMS

#### DIRECTIONAL CLUE: WEST OF BLACKJACK TABLES

#### DIRECTIONAL CLUE: SOUTH OF SPORTS BETTING AREA

EAST OF CASHIER AND ATMs WEST OF BLACKJACK TABLES