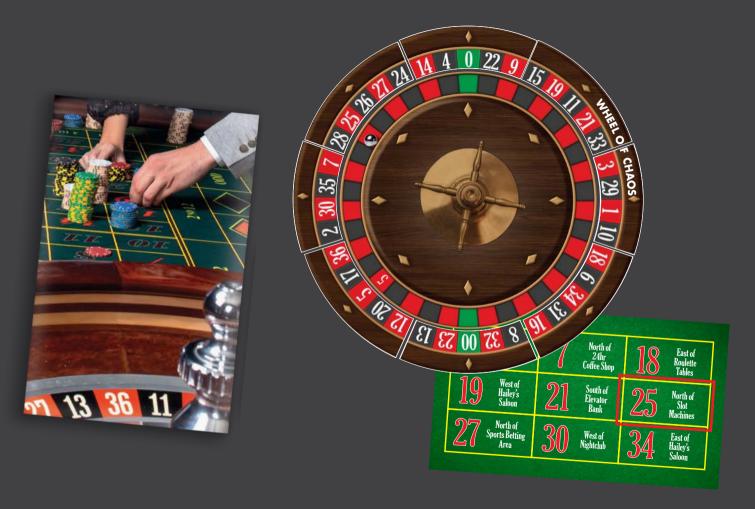

#### DIRECTIONAL CLUE: NORTH OF SLOT MACHINES

#### Las Vegas POOL & HOT TUB AUDITORIUM LOBBY **GIFT SHOP** VALET **BOWLING ALLEY** 9 **BLACKJACK TABLES** 10 SPORTS BETTING AREA SOUTH OF SPORTS BETTING AREA $\bigcirc$ **ELEVATOR BANK** $\bigcirc$ $\bigcirc$ **ROULETTE TABLES** LIZARD LOUNGE -NORTH OF SLOT MACHINES HAILEY'S SALOON SLOT MACHINES 24HR Coffee Shop PLAYER'S CLUB 6 12 $\bigcirc$ MAINTENANCE Elevator HIGH ROLLER'S TABLE $\bigcirc$ **CASHIER AND ATMs** ANTIQUES AUCTION ROOM N NIGHTCLUB CASINO FLOOR PLAN