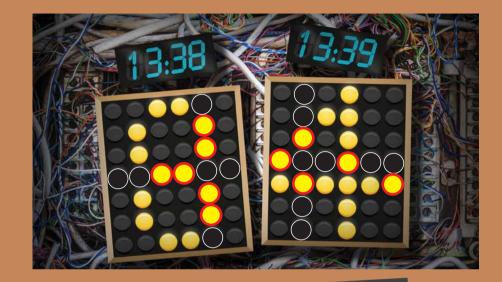

### ELEVATOR MOVEMENT LOG

#### TIME 13:38 - 13:39

DOWN TWO FLOORS EAST OF BLACKJACK TABLES UP SIX FLOORS NORTH OF ROULETTE TABLES

Remained on the same floor Erst of bowling alley

Down Three Floors West of Auditorium

**Down Four Floors** ERST OF CASHIER AND ATMs

**UP TWO FLOORS** NORTH OF ELEVATOR BANK

UP FOUR FLOORS