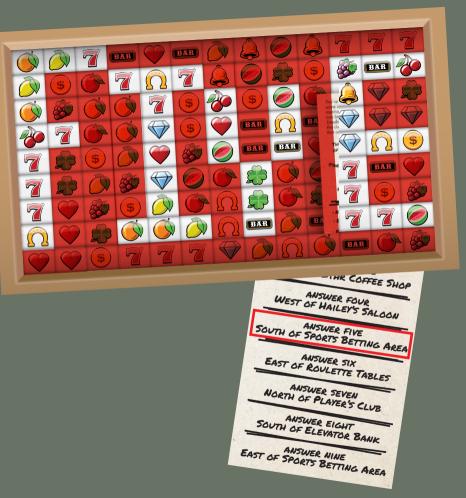

#### DIRECTIONAL CLUE: NORTH OF SLOT MACHINES

#### DIRECTIONAL CLUE: SOUTH OF SPORTS BETTING AREA