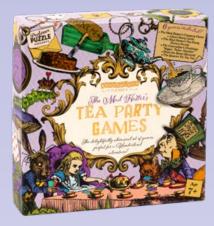

## WONDERLAND GAMES

Tumble down the rabbit hole and enter a world where anything is possible, and nothing is as it seems! Inspired by Lewis Carroll's world of literary nonsense, where croquet games are played with flamingos, tea parties are never-ending, and a raven is very much like a writing desk, Wonderland Games has everything you need to bring this topsy-turvy, wackywonderful storybook to life.

#### THE MAD HATTER'S TEA PARTY GAMES

The delightfully whimsical 6-in-1 game set, perfect for a wonderland adventure! Bursting with beautifully illustrated classic games, all with a quirky storybook twist.

1+ PLAYERS | AGES 7+

AIW9524 PACK : 6 PRICE : £5.00 RRP : £12.00