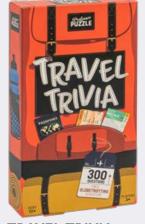

#### 2+ PLAYERS | AGES 12+

QZ3875 PACK:6 PRICE:£4.17 RRP:£10.00

TRAVEL TRIVIA Pack your bags to explore the globe in 300 questions! Including trivia sets on city breaks, road and rail, and around the world.

#### 2+ PLAYERS | AGES 12+

QZ7919 PACK : 6 PRICE : £4.17 RRP : £10.00