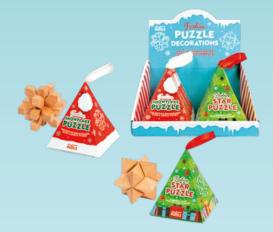

#### **PUZZLE ORNAMENTS DISPLAY**

Hang these mini festive puzzles on your tree. Who will be first to separate the