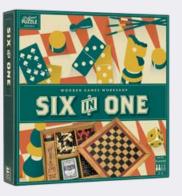

# **WOODEN GAMES** WORKSHOP

This range brings together some of the best-known games and pastimes from around the world. Beautifully finished in wood, yet offered at surprisingly competitive prices. No home should be without these classics.

The players race their four tokens from start to finish according to the rolls of their die.

WGW1671 PACK : 6 PRICE : £6.25 RRP : f15.00

2-4 PLAYERS | AGES 4+

SIX IN ONE

game set is here!

WGW1673

PRICE : £6.25

RRP: f15.00

PACK: 6