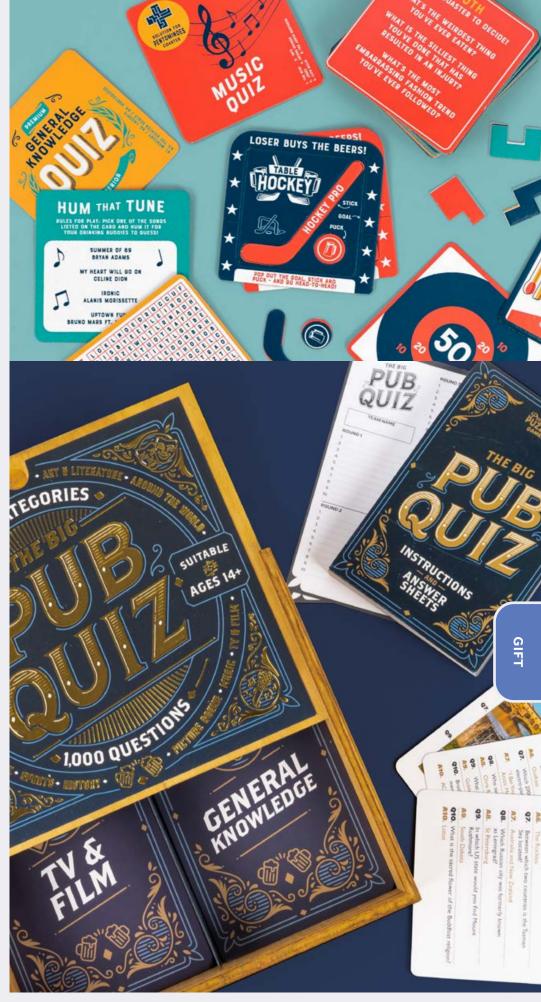

#### **MUSIC TRIVIA**

See if you can hit the high notes of success with these 300 questions on timeless tunes, music legends, and chart-toppers.

2+ PLAYERS | AGES 12+

QZ5935 PACK : 6 PRICE : £4.17 RRP : £10.00

#### VIDEO GAME TRIVIA

Put down that controller and prove you're no newbie with this brilliant set of 300 questions on all things gaming.

#### 2+ PLAYERS | AGES 12+

QZ4348 PACK : 6 PRICE : £4.17 RRP : £10.00

Put your big screen knowledge to the test with these 300 questions on Oscar winners, action movies, and comedy classics.

#### 2+ PLAYERS | AGES 12+

QZ3875 PACK:6 PRICE:£4.17 RRP:£10.00

TRAVEL TRIVIA Pack your bags to explore the globe in 300 questions! Including trivia sets on city breaks, road and rail, and around the world.

#### THE BIG PUB QUIZ

From history and sports to movies and picture rounds, see who will be the trivia champion with this ultimate set of 1,000 questions across ten categories.

#### 3+ PLAYERS | AGES 14+

QZ5841 PACK : 6 PRICE : £10.42 RRP : £25.00