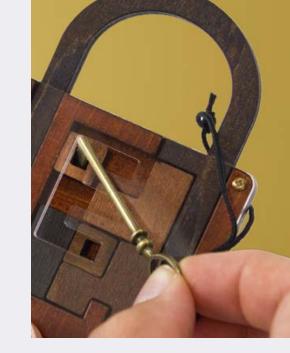

#### LOCK PUZZLE

Albert Einstein's brain was the key to unlocking some of the world's greatest mysteries. Put your own brainpower to the test as you attempt to open the lock.

EIN2908 PACK : 6 PRICE : £5.00 RRP : £12.00