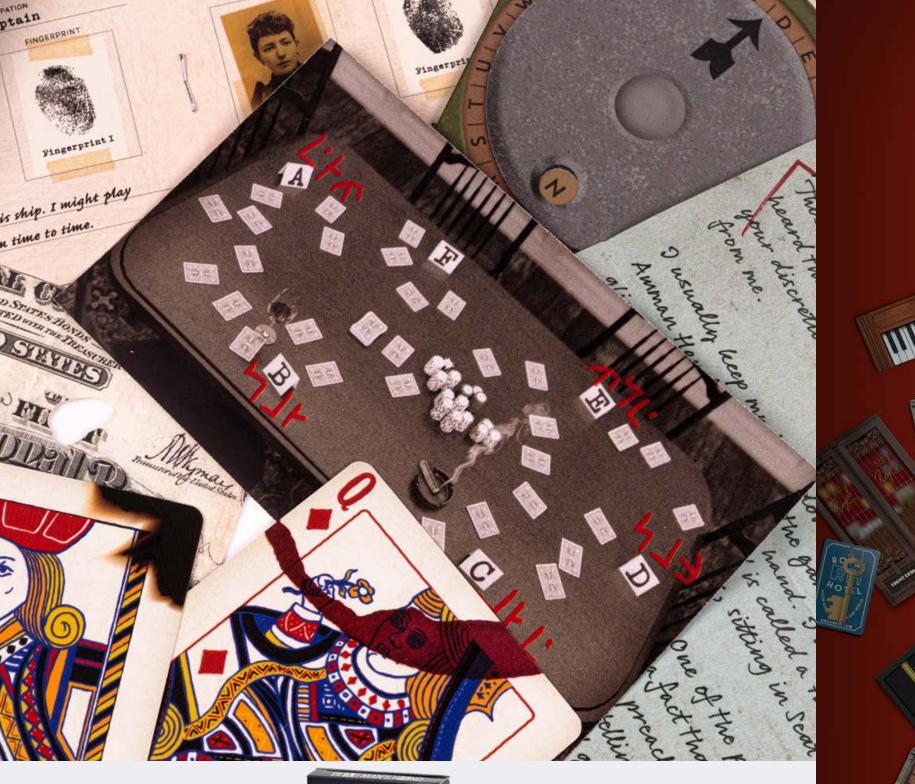

#### **DEAD MAN'S HAND**

An illicit poker game, a diamond heist, a suspicious death ... can you uncover the mystery in the cards and find the killer before they jump ship?

1+ PLAYERS | AGES 12+ | 60+ MINS

MM10274 PACK : 8 (IN DISPLAY) PRICE : £2.50 RRP: £6.00