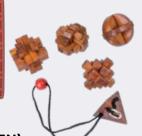

#### MINI METAL PUZZLES DISPLAY

Celebrating the brightest and best minds from history, this collection of metal puzzles makes for a real test of brainpower.

GM1169 PRICE : £30.00 PACK : 1 (18 IN DISPLAY) RRP : £4.00 EACH

#### METAL PUZZLE DISPLAY

With 27 mini metal puzzles in one great display, these beautifully packaged brainteasers are perfect as quick "pick-ups".

PX2315 PACK : 1 (27 IN DISPLAY) PRICE : £45.00 RRP : £4.00 EACH