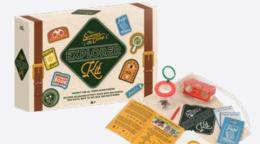

## WONDERLAND GAMES

Tumble down the rabbit hole and enter a world where anything is possible, and nothing is as it seems! Inspired by Lewis Carroll's world of literary nonsense, where croquet games are played with flamingos, tea parties are never-ending, and a raven is very much like a writing desk, Wonderland Games has everything you need to bring this topsy-turvy, wackywonderful storybook to life.

#### THE MAD HATTER'S TEA PARTY GAMES

The delightfully whimsical 6-in-1 game set, perfect for a wonderland adventure! Bursting with beautifully illustrated classic games, all with a quirky storybook twist.

1+ PLAYERS | AGES 7+

AIW9524 PACK : 6 PRICE : £5.00 RRP : £12.00