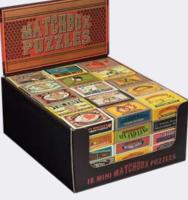

#### MATCHBOX DISPLAY

Containing 15 different mini metal and wooden puzzles, this display has a tricky little brainteaser to suit everyone!

MB1259 PACK : 1 (75 IN DISPLAY) PRICE : £78.13 RRP : £2.50 EACH