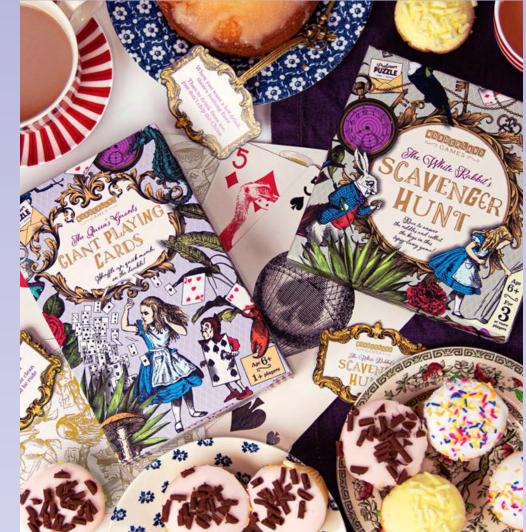

## THE QUEEN'S GUARDS GIANT PLAYING CARDS

Enjoy supersized versions of 16 classic card games with this giant set.

#### 1+ PLAYERS | AGES 8+

AIW5351 PACK : 6 PRICE : £4.17 RRP : £10.00

## THE WHITE RABBIT'S SCAVENGER HUNT

Team up, then race to find the hidden metal keys in this topsy-turvy scavenger hunt! Includes 40 cryptic rhyming clues.

#### 3+ PLAYERS | AGES 6+

AIW5194 PACK : 6 PRICE : £5.00 RRP : £12.00