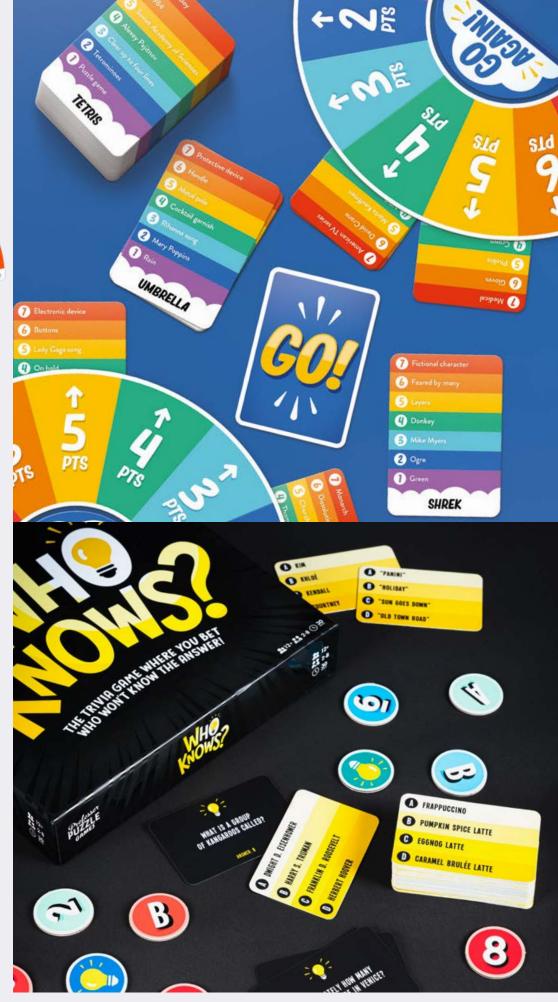

#### **RAINBOW GO!**

Be the first to get the right answer in the fewest clues with this fast-paced trivia game. The clues get easier, but the fewer you use, the more points you win!

#### 3-9 PLAYERS | AGES 8+ | 20 MINS

PPG7299 PACK : 6 PRICE : £6.25 RRP : £15.00

#### WHO KNOWS?

Place your bets on who won't know the answer in this trivia game with a twist! Multiple-choice answers are shown but the question remains a mystery ...

#### 2-8 PLAYERS | AGES 12+ | 30 MINS

PPG7917 PACK : 6 PRICE : £8.33 RRP : £20.00