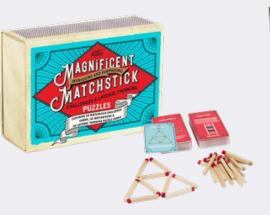

### PUZZLES

See if you've met your match with this fiery puzzle collection filled with 50 number, word, and letter puzzles, as well as 50 matchstick challenges.

MB4352 PACK : 6 PRICE : €4.17 RRP : £10.00

## **MAGNIFICENT MATCHSTICK**