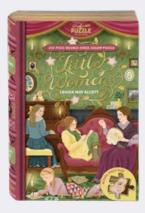

JL5213 PACK : 6 PRICE : £4.17 RRP : £10.00

++ 96 PIECES - BIGGER BOX, BIGGER PIECES, GREAT FOR KIDS!

FRANKENSTEIN JL5211 PACK : 6 PRICE : £4.17 RRP : £10.00

LITTLE WOMEN JL9714 PACK : 6 PRICE : £4.17 RRP : £10.00