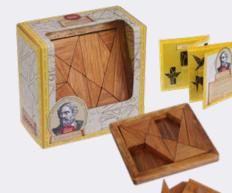

#### **ARCHIMEDES' TANGRAM PUZZLE**

Can you fit the 14 wooden pieces back together? This style of tangram is called the Loculus of Archimedes. At over 2,000 years old, it is believed to be the world's oldest puzzle. GM1100 PRICE : £6.25 PACK: 6 RRP : f15.00