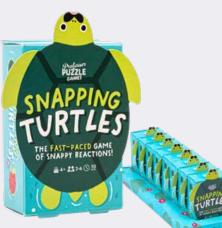

#### **SNAPPING TURTLES**

Collect the most cards to win - but watch out for the snappy snap turtles in this fun twist on Snap.

#### 2-6 PLAYERS | AGES 4+ | 10 MINS

PPKG9611 PACK : 8 (IN DISPLAY) PRICE : £2.08 RRP : £5.00