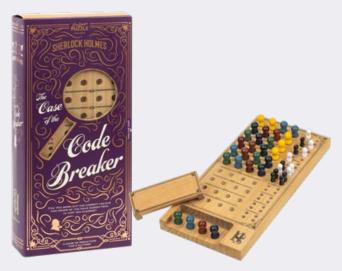

#### THE CASE OF THE CODE BREAKER

Holmes must deduce the correct order of four coloured pegs hidden in the hooded section of a wooden box. But he has a mere ten guesses.

SH5359 PACK : 6 PRICE : £7.50 RRP : £18.00