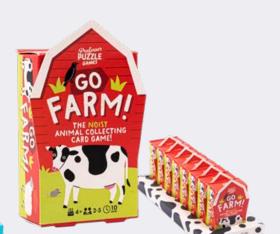

#### **GO FARM!**

Collect a full set, then make that animal's sound. Whoever rounds up the most sets wins in this fun twist on Go Fish.

#### 2-5 PLAYERS | AGES 4+ | 10 MINS

PPKG9694 PACK : 8 (IN DISPLAY) PRICE : £2.08 RRP : £5.00

LITTLE BUILDERS Turn little children into little builders. Use the cards to create your own town and work together to build it!