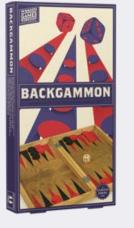

#### BACKGAMMON

See which player will be the first to bear off all their checkers from the board in this classic game.

#### 2 PLAYERS | AGES 10+

WGW2356 PACK:6 PRICE : £6.25 RRP : f15.00