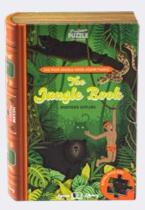

#### THE JUNGLE BOOK

JL5821 PACK: 6 PRICE : £4.17 RRP : £10.00

JANE EYRE

JL9339 PACK : 6 PRICE : £4.17 RRP : £10.00

**ROMEO AND** JULIET JL5214 PACK : 6 PRICE : €4.17 RRP : €10.00

THE HOUND OF THE BASKERVILLES