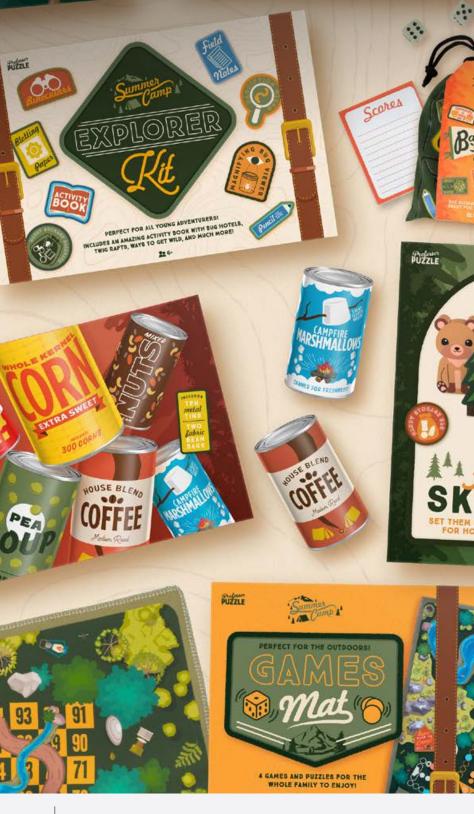

# OUTDOOR GAMES 22 4- 2214

Get ready to discover the outdoors and be close to nature with this range of summer camp-inspired games and activities. Perfect for young explorers and brave adventurers!

#### **STACKING TOWER STAND-OFF**

Team up for the ultimate battle of the blocks! Players take turns to remove their team's block from the tower and place it on the top – but watch out for the hidden challenges!

#### 2+ PLAYERS | AGES 8+

SCG9523 PACK: 3 PRICE : £20.00 RRP : £40.00

**BACKPACK GAMES** Full of cards, dice, and party games, this kit contains hours of fun to take on your next family trip!

2+ PLAYERS | AGES 8+

#### OUTDOOR **ADVENTURE CARDS**

Sightseeing and activities to suit all environments - from seaside escapades to woodland outings. Track your progress using the stickers and build up your explorer skills!

#### **GAMES MAT**

Brilliant for the outdoors, this mat is full of games and puzzles for the whole family to enjoy. It's also the perfect picnic mat when not playing!

2-4 PLAYERS | AGES 6+

#### **EXPLORER KIT**

From the mini magnifying glass to the wild activity book, this set is the ideal companion for your next adventure!

1+ PLAYERS | AGES 6+

SCG7931 PACK : 6 PRICE : £10.00 RRP : £20.00