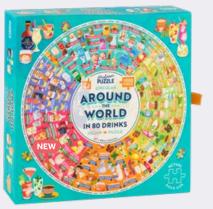

#### **AROUND THE WORLD IN 80 DRINKS**

Whether you love a cup of chai, a mango lassi, an amarula, or a piña colada, pour your drink of choice and relax as you piece together this puzzle.

JIG7910 PACK : 6 PRICE : £8.33 RRP : £20.00