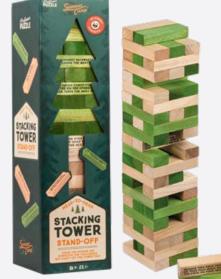

#### **STACKING TOWER STAND-OFF**

Team up for the ultimate battle of the blocks! Players take turns to remove their team's block from the tower and place it on the top – but watch out for the hidden challenges!