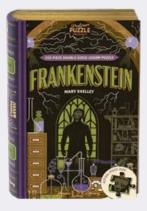

JL5213 PACK : 6 PRICE : £4.17 RRP : £10.00

++ 96 PIECES - BIGGER BOX, BIGGER PIECES, GREAT FOR KIDS!

FRANKENSTEIN JL5211 PACK : 6 PRICE : £4.17 RRP : £10.00

LITTLE WOMEN JL9714 PACK : 6 PRICE : £4.17 RRP : £10.00