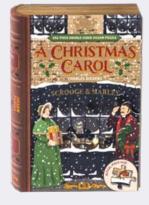

JL5210 PACK : 6 PRICE : £4.17 RRP : £10.00

TREASURE ISLAND JL6914 PACK: 6 PRICE : £4.17 RRP : £10.00

**A CHRISTMAS** CAROL

JL5215 PACK: 6 PRICE : £4.17 RRP : £10.00

ACTUAL PIECE SIZE

THE NUTCRACKER JL7914 PACK : 6 PRICE : £4.17 RRP : £10.00

#### **A CHRISTMAS CAROL**

This 252-piece double-sided puzzle features an illustrated scene on one side and an extract from the book on the other.

**FESTIVE FUN & GAMES** A big pack of seasonal silliness,