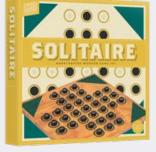

#### SOLITAIRE

The timeless single-player game. Jump the pieces to remove them, leaving just one in the very centre.

1 PLAYER | AGES 10+

WGW4350 PACK: 6 PRICE : £6.25 RRP : £15.00