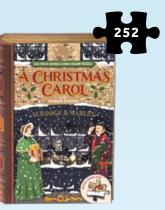

#### **A CHRISTMAS CAROL**

This 252-piece double-sided puzzle features an illustrated scene on one side and an extract from the book on the other.

**FESTIVE FUN & GAMES** A big pack of seasonal silliness,