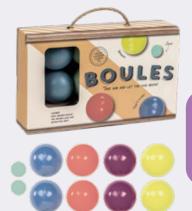

#### BOULES

A combination of skill and a little luck makes boules a great game for all ages and abilities. This colourful wooden set is easily portable!

2-8 PLAYERS | AGES 6+

GG4143 PACK:6 PRICE : £10.00 RRP: f20.00