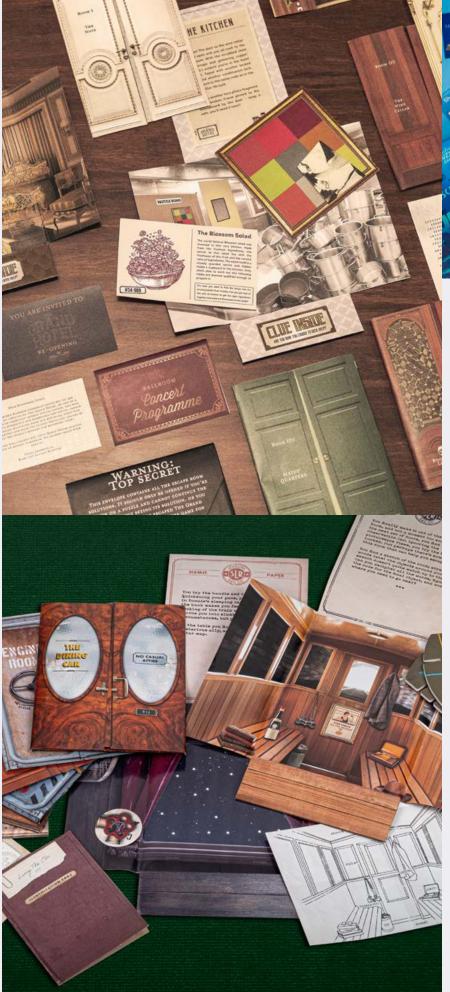

## A PUZZLE ADVENTURE GAME

Can you uncover the secrets of the Royal Hotel and race to complete the puzzles before time runs out? Explore the luxurious hotel, solve the trail of cryptic, interactive puzzles, and claim the mysterious prize for yourself!

DO NOT OPEN ENVELOPE

1-6 PLAYERS | AGES 12+ | 90 MINS ES11752 PACK : 6 PRICE : £8.33 RRP : £20.00

#### **CURSE OF THE DARK**

Solve the mystery of a doomed village, its cursed castle, and the evil creature lurking inside, in this thrilling collaborative game! Including 22 interlinked puzzles and innovative gameplay, Curse of the Dark is designed to recreate the escape-room experience at home. Playable in one or two parts, it's ideal for novice or experienced players.

1-6 PLAYERS | AGES 14+ | 180 MINS (90 + 90)

ES7929 PRICE : £10.42 PACK : 6 RRP : £25.00

#### **ESCAPE FROM THE GRAND HOTEL**

It's the big re-opening but nothing is quite what it seems. With trouble around every corner, it's up to you to solve the puzzles and uncover the hotel's secrets. Will you escape before time runs out or will you be checking in for the long term?

#### 2+ PLAYERS | AGES 12+ | 90 MINS

ES4346 PACK : 6 PRICE : €8.33 RRP : €20.00