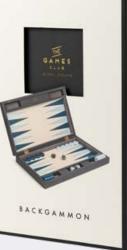

#### **NEW BACKGAMMON**

An essential addition to any backgammon lover's home, this expertly crafted game is presented in a sleek PU leather case and is sure to be admired as a stylish display piece.

2 PLAYERS | AGES 8+

GAM11691 PACK : 2 PRICE : £41.67 RRP : £ 100.00

Perfect for all budding detectives, our crimesolving and murder mystery games are ideal for solving and murger mystery games are ideal for staging your own CSI-style investigation and working collaboratively to crack each killer case.