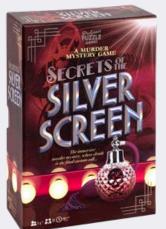

#### SECRETS OF THE SILVER SCREEN

Following the death of Hollywood's leading lady, this immersive murder mystery will see you and your fellow dinner guests become both suspects and detectives.

#### 8 PLAYERS | AGES 14+ | 90 MINS

MM7298 PACK : 6 PRICE : £8.33 RRP : £20.00