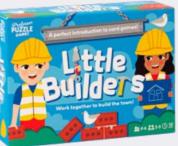

#### 2-5 PLAYERS | AGES 4+ | 10 MINS

PPKG9694 PACK : 8 (IN DISPLAY) PRICE : £2.08 RRP : £5.00

LITTLE BUILDERS Turn little children into little builders. Use the cards to create your own town and work together to build it!

#### 2-5 PLAYERS | AGES 4+ | 10 MINS

PPKG9612 PACK : 6 PRICE : £3.00 RRP : £6.00