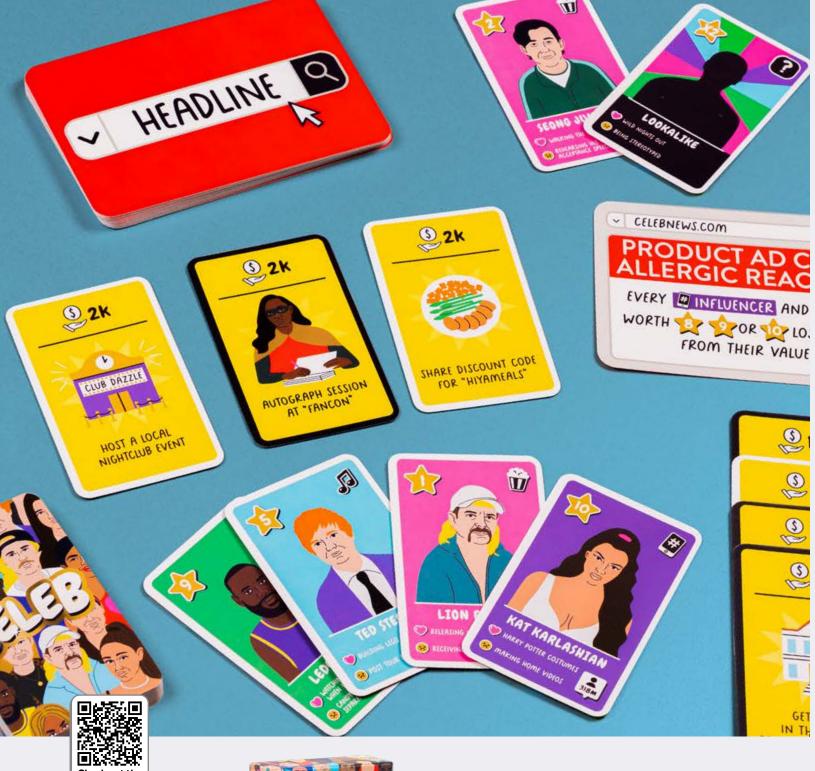

#### CELEBS

The game of fame, deals, and scandal! Fill your hand with A-listers to win the hottest deals and try to stay out of the headlines - not all press is good press!

#### 3-6 PLAYERS | AGES 10+ | 20 MINS

PPG9608 PACK : 6 PRICE : £4.17 RRP : £10.00