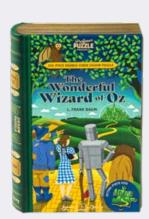

BEANSTALK JL7915 PACK : 6 PRICE : £4.17 RRP : £10.00

LITTLE RED **RIDING HOOD** 

JL7916 PACK : 6 PRICE : £4.17 RRP : £10.00

THE GREAT GATSBY

JL6913 PACK : 6 PRICE : £4.17 RRP : £10.00

THE WONDERFUL WIZARD OF OZ

JL5213 PACK : 6 PRICE : £4.17 RRP : £10.00

++ 96 PIECES - BIGGER BOX, BIGGER PIECES, GREAT FOR KIDS!

FRANKENSTEIN JL5211 PACK : 6 PRICE : £4.17 RRP : £10.00

LITTLE WOMEN JL9714 PACK : 6 PRICE : £4.17 RRP : £10.00