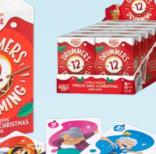

#### **12 DRUMMERS DRUMMING**

Play your way through the 12 days of Christmas with this comical card game, and get ready to sing "Five Gold Rings"!