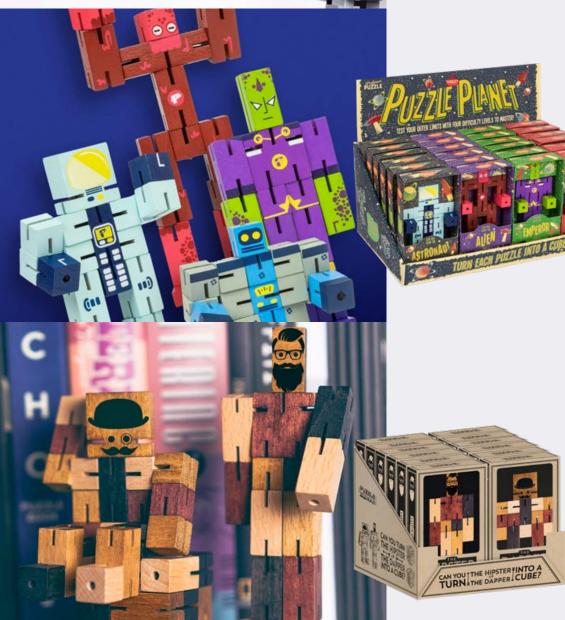

#### PUZZLE PLANET DISPLAY

In space no one can hear you scream ... in frustration! These intergalactic characters will test your space-ial awareness in new and challenging ways!

PP1610 PACK : 1 (24 IN DISPLAY) PRICE : £60.00 RRP : £6.00 EACH

#### PUZZLE GENTLEMEN DISPLAY

These quirky wooden puzzles are just the thing to put your problemsolving skills to the test! Choose between the too-cool Hipster or the stylish Dapper.

PM3215 PACK : 1 (12 IN DISPLAY) PRICE : £40.00 RRP : £8.00 EACH