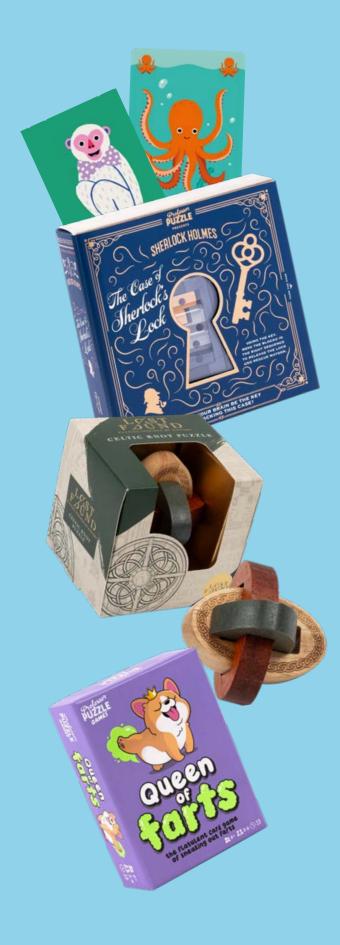

## SHERLOCK HOLMES

Ranging from the elementary to the decidedly devious, these beautifully crafted Sherlock Holmes puzzles are designed not just to exercise your powers of deduction, but also as stylish gifts to display in your home.

Could your brains be the key to solving this puzzle? Help Holmes save Watson by using the key to move the blocks in the right sequence to release the lock and outsmart Moriarty's devious plan.

SH11537 PACK : 6 PRICE : £5.00 RRP : £12.00

#### **NEW** QUEEN OF FARTS

The flatulent card game of sneaking out farts! Place a fart card without other players catching wind. But if someone suspects a smell and it turns out to be you, it'll cause a real stink! 3-6 PLAYERS | AGES 6+ | 15 MINS