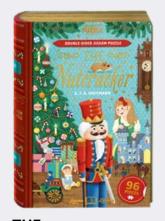

JL5210 PACK : 6 PRICE : £4.17 RRP : £10.00

TREASURE ISLAND JL6914 PACK: 6 PRICE : £4.17 RRP : £10.00

**A CHRISTMAS** CAROL

JL5215 PACK: 6 PRICE : £4.17 RRP : £10.00

ACTUAL PIECE SIZE

THE NUTCRACKER JL7914 PACK : 6 PRICE : £4.17 RRP : £10.00

#### THE NUTCRACKER

This 96-piece double-sided puzzle features an illustrated scene on one side and an extract from the book on the other.

JL7914 PACK: 6 PRICE : £4.17 RRP : £10.00