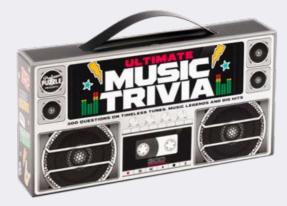

#### **MUSIC TRIVIA**

See if you can hit the high notes of success with these 300 questions on timeless tunes, music legends, and chart-toppers.

2+ PLAYERS | AGES 12+

QZ5935 PACK : 6 PRICE : £4.17 RRP : £10.00