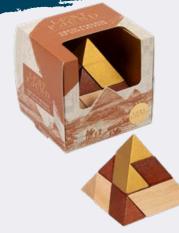

#### **NEW GREAT PYRAMID OF GIZA PUZZLE**

The Great Pyramid was the oldest of the Seven Wonders of the Ancient World. Can you take it apart and rebuild it? LOS11544 PACK : 6 PRICE : £3.33

RRP : f8.00

# NEW ANCIENT

Inspired by some of the most iconic structures and notable civilisations in history, these puzzles have been designed to reflect ancient architecture and celebrate historic inventions.

LOS11549 PACK: 6 PRICE : £6.25 RRP : £15.00

## **NEW** SEVEN WONDERS **PUZZLES SET**

From the Colosseum to Machu puzzles inspired by the Seven challenging to take apart and rebuild.

LOS11550 PACK: 6 PRICE : £8.33 RRP : £20.00

LOS11543 PACK : 1 (18 IN DISPLAY) PRICE : £37.50 RRP: £5.00 EACH