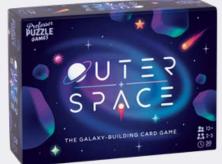

#### **OUTER SPACE**

Take turns playing cards to create an ever-expanding galaxy! Strategically place your cards to create giant constellations, massive nebulas, supermassive black holes, and more!

#### 2-5 PLAYERS | AGES 12+ | 30 MINS

PPG9610 PACK : 6 PRICE : £4.17 RRP : £10.00

HEXAGONE Roll the dice, then try to connect the sets and pick up the most pieces! Who will claim victory in this original strategy game?