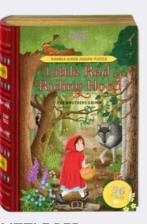

BEANSTALK JL7915 PACK : 6 PRICE : £4.17 RRP : £10.00

LITTLE RED **RIDING HOOD** 

JL7916 PACK : 6 PRICE : £4.17 RRP : £10.00

THE GREAT GATSBY

JL6913 PACK : 6 PRICE : £4.17 RRP : £10.00

THE WONDERFUL WIZARD OF OZ