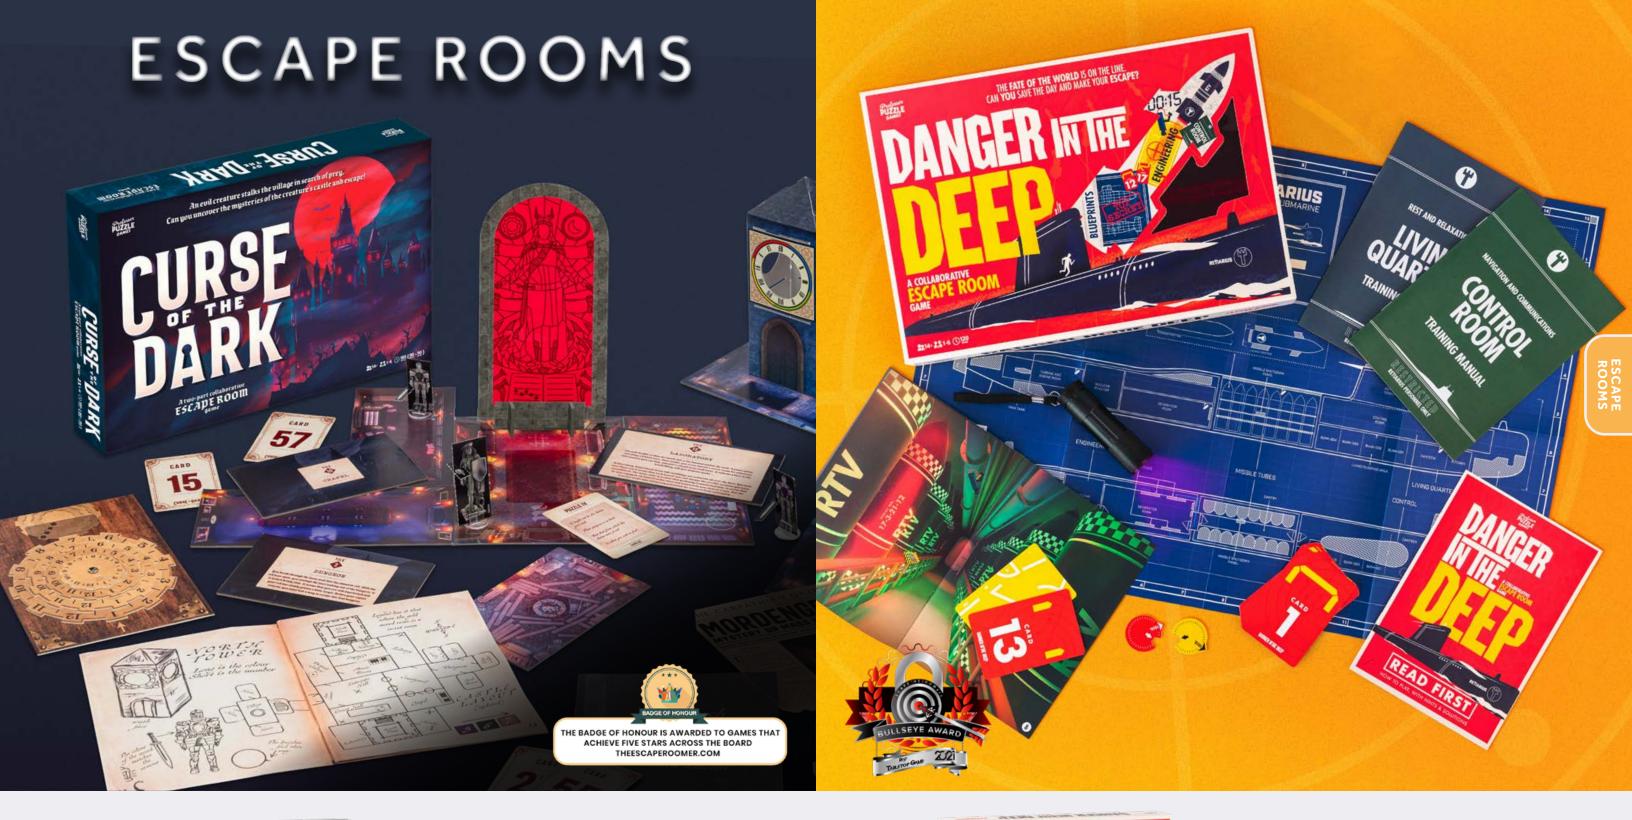

#### **CURSE OF THE DARK**

Solve the mystery of a doomed village, its cursed castle, and the evil creature lurking inside, in this thrilling collaborative game! Including 22 interlinked puzzles and innovative gameplay, Curse of the Dark is designed to recreate the escape-room experience at home. Playable in one or two parts, it's ideal for novice or experienced players.

1-6 PLAYERS | AGES 14+ | 180 MINS (90 + 90)

ES7929 PRICE : £10.42 PACK : 6 RRP : £25.00

#### DANGER IN THE DEEP

Navigate your way through the deserted sub, disable the warheads, and locate the enemy agent. All in two hours! There are 14 interactive and interlinked puzzles, and the detailed instructions, helpful hints, and easy-to-follow game format guarantee novices and experts an immersive experience. Let the countdown begin!

#### 1-6 PLAYERS | AGES 14+ | 120 MINS

ES6817 PRICE : £8.33 PACK : 6 RRP : £20.00