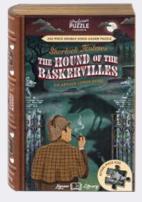

#### THE JUNGLE BOOK

JL5821 PACK: 6 PRICE : £4.17 RRP : £10.00

JANE EYRE

JL9339 PACK : 6 PRICE : £4.17 RRP : £10.00

**ROMEO AND** JULIET JL5214 PACK : 6 PRICE : €4.17 RRP : €10.00

THE HOUND OF THE BASKERVILLES

JL6915 PACK : 6 PRICE : £4.17 RRP : £10.00

MINI MASTERPIECES

JIG9698 PACK : 1 (60 IN DISPLAY)

Curate your very own art gallery with these 50-piece jigsaw puzzles! There are ten different famous masterpieces to collect, from Van Gogh to Kandinsky.