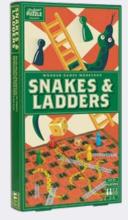

#### **SNAKES & LADDERS**

Aim for the top, but watch out for the slippery snakes in this fun-filled game. The first player to reach square 100 wins!

2-4 PLAYERS | AGES 6+

WGW1548 PACK: 6 PRICE : £6.25 RRP : £15.00