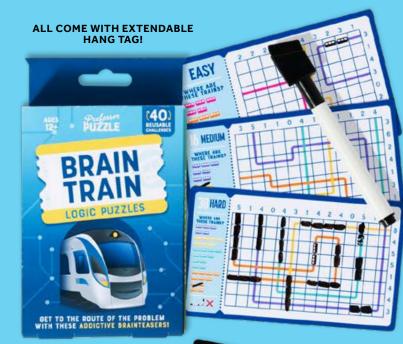

#### 40 LOGIC REUSABLE CHALLENGES **PUZZLES**

With 40 increasingly difficult challenges in each set, use the grid to work out the locations of the trains and camper vans, or the pathway to the treasure, and mark them on the dry-wipe cards. Simple!

#### **NEW BRAIN TRAIN**

Find where on the tracks the trains belong with these bustling brainteasers!

#### 1+ PLAYERS | AGES 12+

PUZ11585 PACK : 8 (IN DISPLAY) PRICE : £2.50 RRP : £6.00

COME IN A CDU OF 8