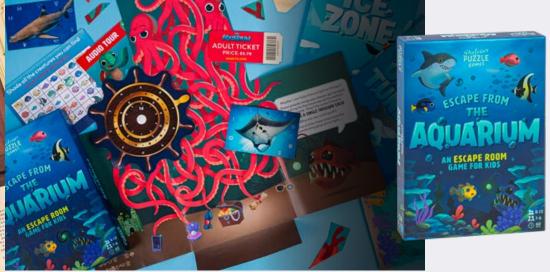

#### **ESCAPE FROM THE AQUARIUM**

The school trip to the aquarium takes a magical turn when you're accidentally transformed into a fish! Work together to solve the 11 different puzzles, as you embark on your quest to break the spell and escape the aquarium. A thrilling underwater adventure designed specially for kids!

#### 1-6 PLAYERS | AGES 8-12 | 60 MINS

ES7927 PACK : 6 PRICE : £5.00 RRP : £12.00

2-5 PLAYERS | AGES 4+ | 10 MINS

#### **ESCAPE FROM THE** AQUARIUM

The school trip to the aquarium takes a magical turn when you're accidentally transformed into a fish! Work together to solve the 11 different puzzles, as you embark on your quest to break the spell and escape the aquarium. A thrilling underwater adventure designed specially for kids!

#### 1-6 PLAYERS | AGES 8-12 | 60 MINS

ES7927 PACK : 6 PRICE : £5.00 RRP : £12.00

ALL MINI ESCAPE ROOMS COME WITH A HANG TAG!