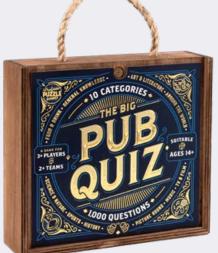

#### THE BIG PUB QUIZ

From history and sports to movies and picture rounds, see who will be the trivia champion with this ultimate set of 1,000 questions across ten categories.

#### 3+ PLAYERS | AGES 14+

QZ5841 PACK : 6 PRICE : £10.42 RRP : £25.00