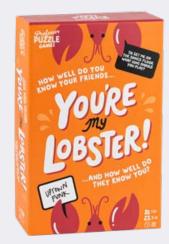

#### YOU'RE MY LOBSTER!

Put your friendships to the test and find out who really knows who in this hilarious game of questions. Will you find your lobster?

#### 2-6 PLAYERS | AGES 12+ | 20 MINS

PPG7904 PACK : 6 PRICE : £7.50 RRP : £18.00