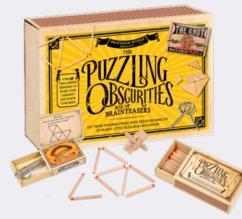

#### **PUZZLING OBSCURITIES**

Each of the ten matchboxes inside features a different brainteaser to solve. Once you've mastered them, continue to baffle your brain with the 50 matchstick challenges.

MB3216 PACK: 6 PRICE : £8.33 RRP : £20.00