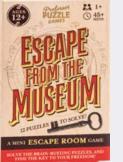

#### **ESCAPE FROM THE MUSEUM**

A trip to the museum turns into chaos when you find yourself locked in all alone! Will you be able to solve the puzzles, decode the alphabet on an ancient stone tablet, and find the key to your freedom?

PACK : 8 (IN DISPLAY)

ES6816

PRICE : £2.50 RRP : £6.00