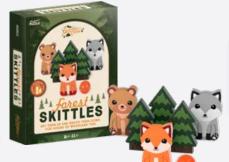

#### FOREST SKITTLES

Create your own woodland scene, then see how many points you can score in this knockout game of forest fun!

2-4 PLAYERS | AGES 4+

SCG7937 PACK: 4 PRICE : £12.50 RRP : £25.00

OUTDOOF