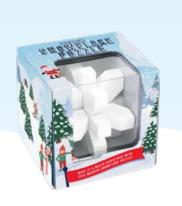

#### **SNOWFLAKE PUZZLE**

Will you be able to take apart the wooden pieces and then put them back together? Be warned – it's harder than it looks!

FES5235 PACK : 6 PRICE : £3.33 RRP :£8.00