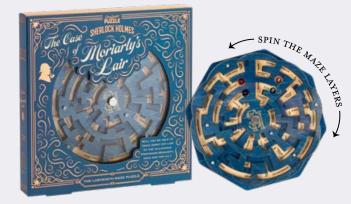

#### THE CASE OF MORIARTY'S LAIR

Can you guide Holmes and Watson through the winding streets of London to Moriarty's secret hideout?

SH8424 PACK : 6 PRICE : £6.25 RRP : £15.00