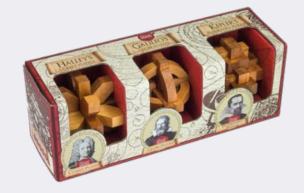

#### **GREAT MINDS SET OF 3**

A compendium of three wooden brainteasing puzzles inspired by great minds belonging to three scientific pioneers -Edmund Halley, Johannes Kepler and Galileo Galilei.

PRICE : £6.25 GM1351 RRP · £15.00 PACK: 6