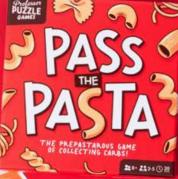

#### **PASS THE PASTA**

The prepastarous game of collecting carbs! Grab matching pasta shapes from the grid to make tasty sets in this simple yet strategic card game.