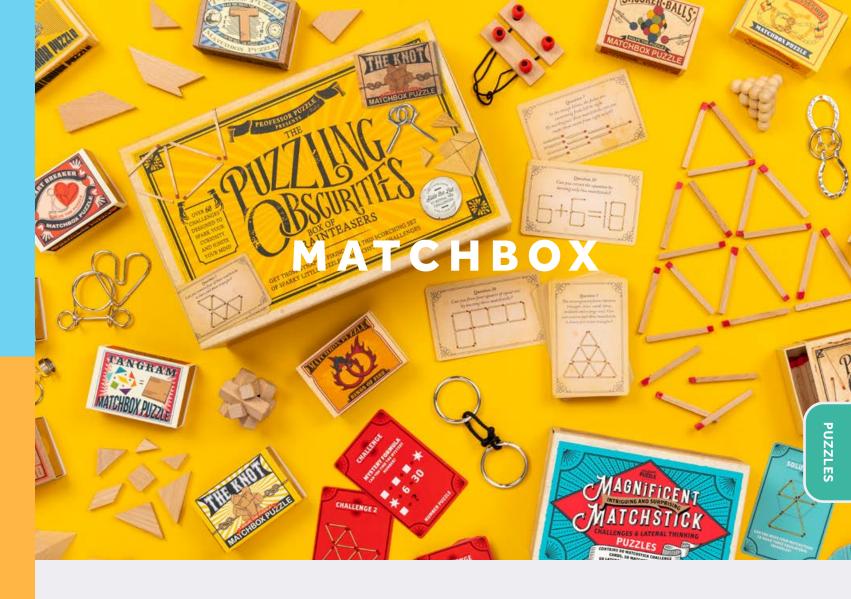

#### **PUZZLING OBSCURITIES**

Each of the ten matchboxes inside features a different brainteaser to solve. Once you've mastered them, continue to baffle your brain with the 50 matchstick challenges.

MB3216 PACK: 6 PRICE : £8.33 RRP : £20.00

### PUZZLES

See if you've met your match with this fiery puzzle collection filled with 50 number, word, and letter puzzles, as well as 50 matchstick challenges.

MB4352 PACK : 6 PRICE : €4.17 RRP : £10.00

## **MAGNIFICENT MATCHSTICK**

#### MATCHBOX DISPLAY

Containing 15 different mini metal and wooden puzzles, this display has a tricky little brainteaser to suit everyone!

MB1259 PACK : 1 (75 IN DISPLAY) PRICE : £78.13 RRP : £2.50 EACH