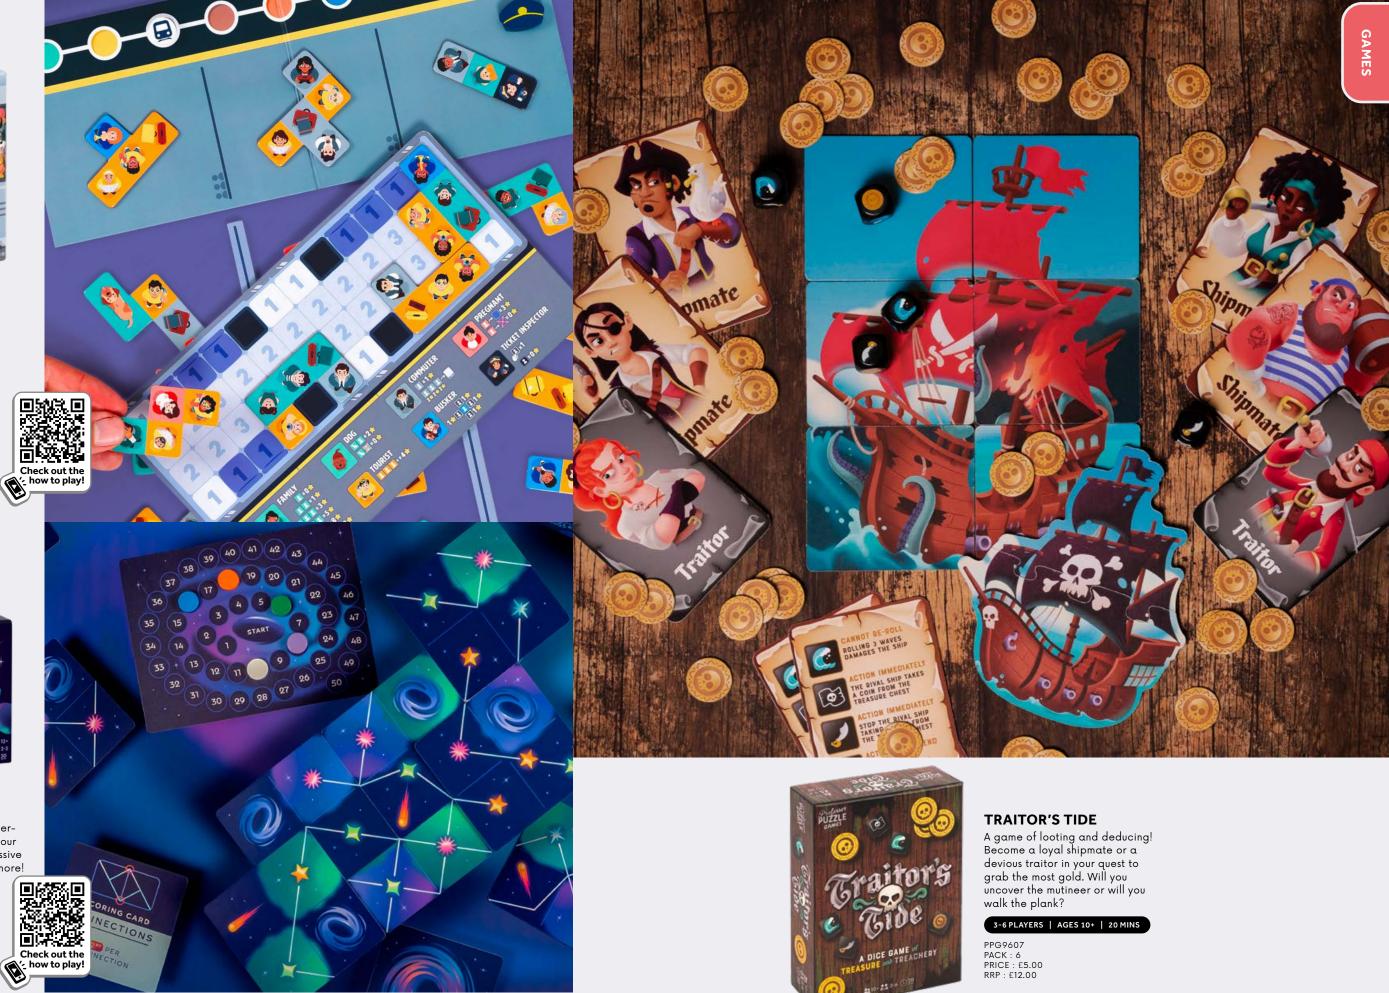

## LAST CHANCE SALOON

It's last orders in the only saloon in town, and there's more to kill than just time! Will the richest rancher in the west be dead before sundown, or will you save his skin?

#### 6 PLAYERS | AGES 14+ | 90 MINS

MM7930 PACK : 6 PRICE : £8.33 RRP : £20.00