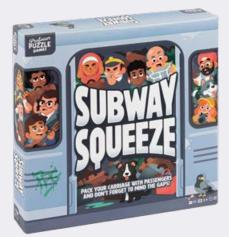

#### SUBWAY SQUEEZE

Mind the gap! Put your strategic thinking to the test as you carefully pack your carriage with passengers to score points.

#### 2-4 PLAYERS | AGES 12+ | 30 MINS

PPG7903 PACK : 6 PRICE : £8.33 RRP : £20.00