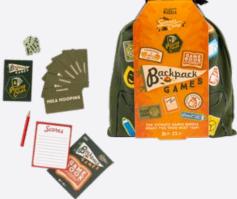

#### 2+ PLAYERS | AGES 8+

SCG9523 PACK: 3 PRICE : £20.00 RRP : £40.00

**BACKPACK GAMES** Full of cards, dice, and party games, this kit contains hours of fun to take on your next family trip!

2+ PLAYERS | AGES 8+

SCG7932 PACK: 6 PRICE : £6.00 RRP : £12.00