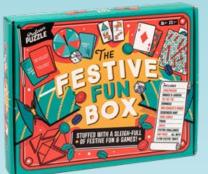

#### THE FESTIVE FUN BOX

Kick off the festive season with this jolly box full of Christmassy fun and games! Has enough activities to keep all of Santa's elves and reindeer entertained.

FES7924 PACK: 3 PRICE : £8.33 RRP : £20.00