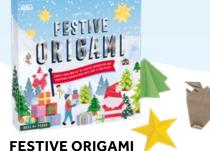

#### 2-4 PLAYERS | AGES 8+ | 15 MINS

PPG7307 PACK : 10 (IN DISPLAY) PRICE : £2.08 RRP : f5.00

Try your hand at making festive origami characters and decorations with this engaging craft set.

FES5234 PACK: 6 PRICE : £3.33 RRP : £8.00