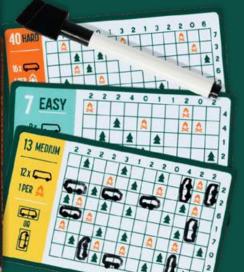

#### 40 LOGIC REUSABLE CHALLENGES **PUZZLES**

With 40 increasingly difficult challenges in each set, use the grid to work out the locations of the trains and camper vans, or the pathway to the treasure, and mark them on the dry-wipe cards. Simple!

#### **NEW HAPPY CAMPER**

Work out where to park the camper vans with these wildly addictive brainteasers!

#### 1+ PLAYERS | AGES 12+

PUZ11584 PACK : 8 (IN DISPLAY) PRICE : £2.50 RRP : £6.00