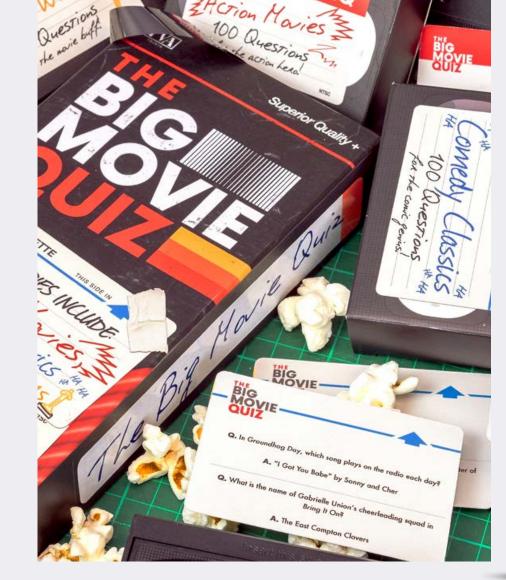

#### 2+ PLAYERS | AGES 12+

QZ4348 PACK : 6 PRICE : £4.17 RRP : £10.00

Put your big screen knowledge to the test with these 300 questions on Oscar winners, action movies, and comedy classics.