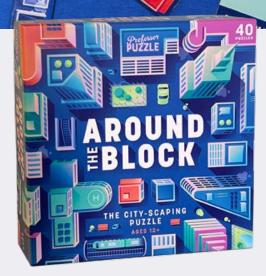

#### **AROUND THE BLOCK**

Lay out the city pieces so that the taxi can pick up passengers and reach its destination. Including 40 puzzles to play solo or cooperatively - will you be top of the taxi rank or will it drive you round the bend?