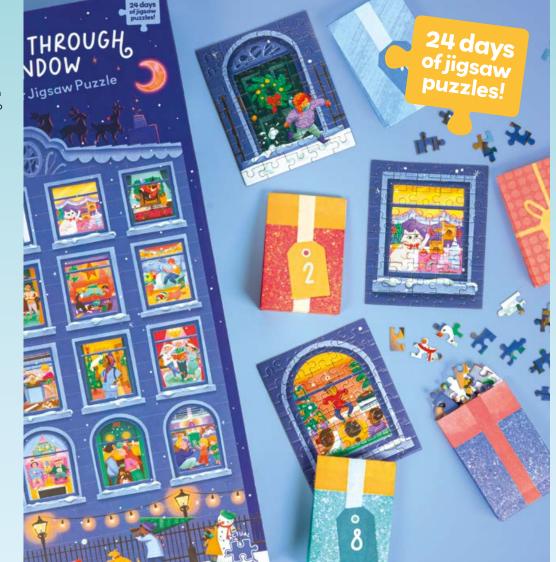

#### **CHRISTMAS THROUGH** THE WINDOW JIGSAW **ADVENT CALENDAR**

Behind each of the 24 windows of these cosy apartments lies a 50-piece puzzle. Build one each day, then push them all together to create your final festive scene.

FES7925 PACK: 6 PRICE : £10.42 RRP : £25.00