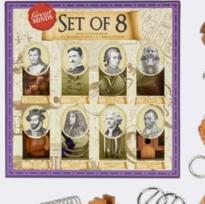

**GREAT MINDS SET OF 5 (MEN)** 

Just one piece from the Great Minds puzzle range. Will you be able to master this set of metal and wooden brainteasers?

GM1124 PRICE : £6.25 PACK: 6 RRP : f15.00

#### **GREAT MINDS SET OF 5 (WOMEN)**

This selection features Cleopatra's Asp and Pyramid puzzle, Queen Victoria's Cross, Marie Curie's Asteroid, Boudicca's Chariot Wheel, and Florence Nightingale's Lamp.