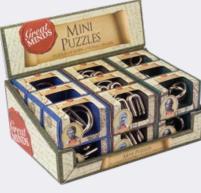

#### MINI METAL PUZZLES DISPLAY

Celebrating the brightest and best minds from history, this collection of metal puzzles makes for a real test of brainpower.

GM1169 PRICE : £30.00 PACK : 1 (18 IN DISPLAY) RRP : £4.00 EACH