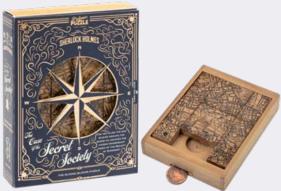

#### THE CASE OF THE SECRET SOCIETY

To infiltrate the Society of Shadows and put them behind bars, Holmes must retrieve a special membership token hidden inside an intricate sliding map.

SH5281 PACK : 6 PRICE : £5.00 RRP : £12.00