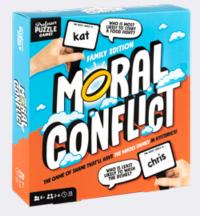

#### MORAL CONFLICT

Find out who's the goody-two-shoes and whose antics are deserving of a time- out in this hilarious family-friendly game of "most likely to"!

3-6 PLAYERS | AGES 8+ | 15 MINS

PPG7296 PACK : 6 PRICE : £5.00 RRP : £12.00