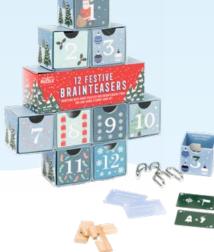

#### **12 FESTIVE BRAINTEASERS**

From tricky puzzles and teasers to word games and riddles, this seasonal set is a must-have for puzzlers of all ages.

FES4402 PACK : 6 PRICE : £6.25 RRP : £15.00