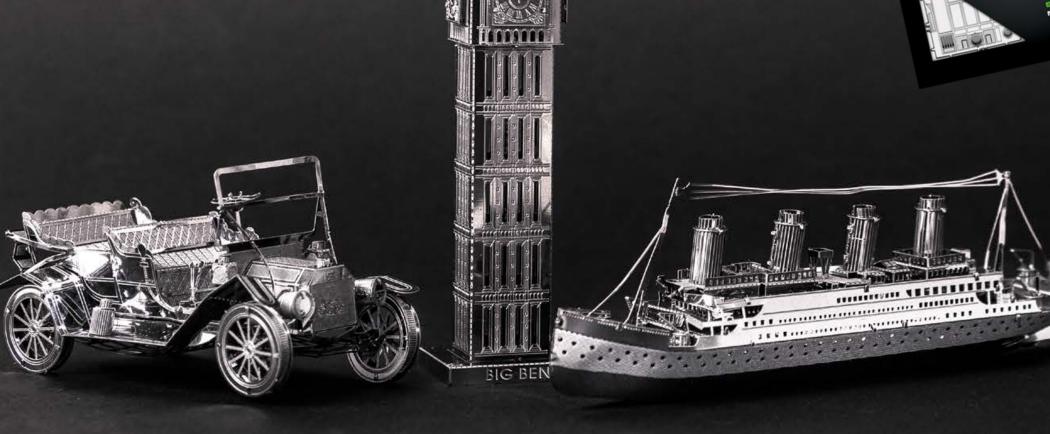

#### **BLUE DECK BOX**

TCA11773 PACK : 12 PRICE : £1.25 RRP : £3.00

**BLUE BINDER** TCA11766 PACK : 12 PRICE : £6.25 RRP : £15.00

Buy one of these intricate little 3D metal models and it's hard to resist starting a collection! Precision-engineered laser- cut models made from 4-inch square steel sheets – they're engrossing to build and stunning to display.

> See our full range at www.professorpuzzle.com

AC

STEEL