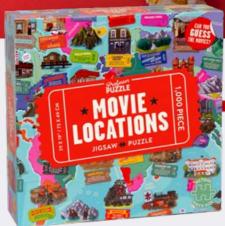

#### **MOVIE LOCATIONS**

It's lights, camera, action with this musthave for movie buffs! See if you can identify the 50 classic movies. With detailed illustrations and clues to help if you get stuck, how many will you be able to guess? JIG9697

PACK : 6 PRICE : £8.33 RRP : £20.00

Take your pick of our vibrant jigsaws - from mini collectible puzzles to 1,000-piece challenges. Discover food and drink from around the world, cuddle up with your furry friends, or explore the settings of your favourite movies! Bursting with beautiful colours, unique illustrations and hidden details, this range is perfect to unwind with.