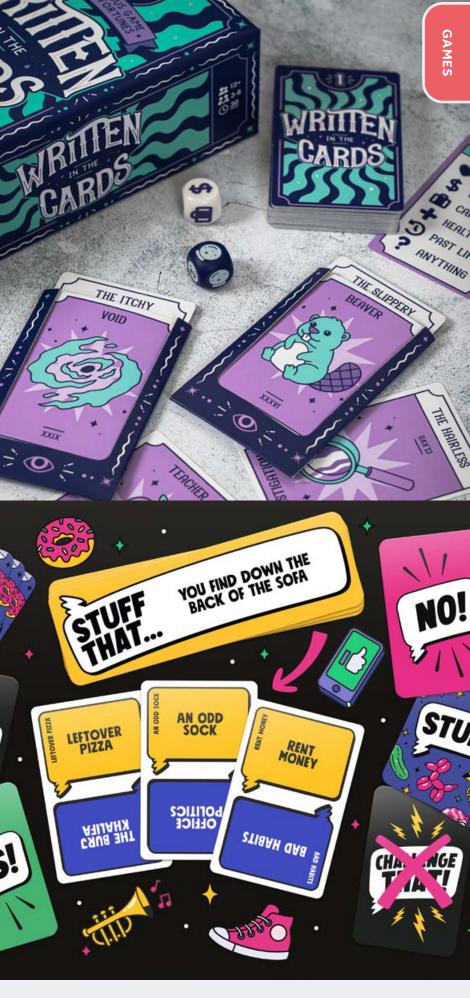

#### WRITTEN IN THE CARDS

Roll the dice and let fate decide your fortune in this game of ridiculous readings! Pose your question to the group and pick your favourite prophecy!

#### 3-8 PLAYERS | AGES 12+ | 30 MINS

PPG7902 PACK : 6 PRICE : £6.25 RRP : £15.00

#### **STUFF THAT!**

Play as many cards as you can link to a category – but watch out – bid the highest and you'll have to convince everyone you're right!

#### 3-8 PLAYERS | AGES 10+ | 30 MINS

PPG6912 PACK : 6 PRICE : £8.33 RRP : £20.00