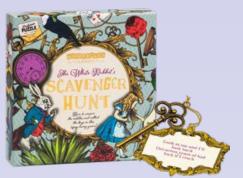

## THE WHITE RABBIT'S SCAVENGER HUNT

Team up, then race to find the hidden metal keys in this topsy-turvy scavenger hunt! Includes 40 cryptic rhyming clues.

#### 3+ PLAYERS | AGES 6+

AIW5194 PACK : 6 PRICE : £5.00 RRP : £12.00