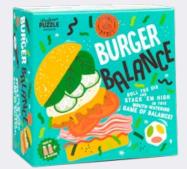

#### **BURGER BALANCE**

Roll the die and stack 'em high! As the stack gets taller, one wrong move can turn your double cheeseburger with extra pickles into a plain old burger bun!

#### 2+ PLAYERS | AGES 6+ | 15 MINS

FD5243 PACK : 6 PRICE : £5.00 RRP : £12.00