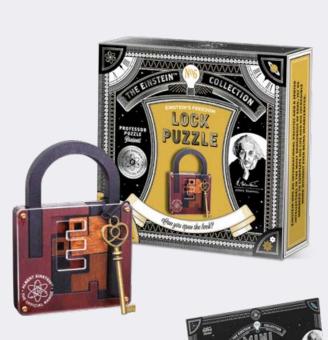

#### LOCK PUZZLE

Albert Einstein's brain was the key to unlocking some of the world's greatest mysteries. Put your own brainpower to the test as you attempt to open the lock.

EIN2908 PACK : 6 PRICE : £5.00 RRP : £12.00