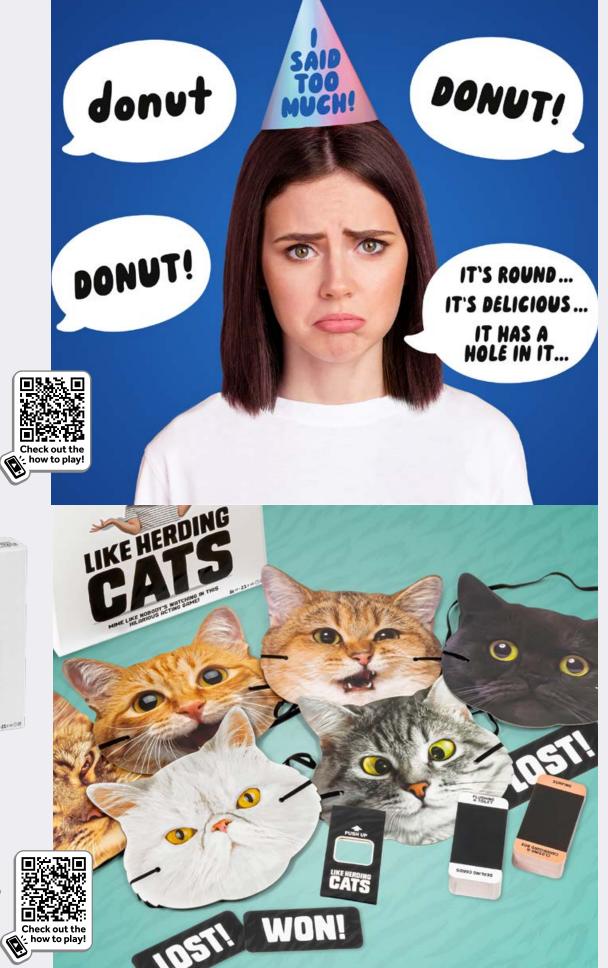

#### **TOO MUCH INFO**

A party game about saying just enough! Choose your words wisely and win more points the more players that guess correctly. But if everyone gets it right, you get no points and you have to wear The Hat!

4-16 PLAYERS | AGES 10+ | 25 MINS

PPG9609 PACK : 6 PRICE : £6.25 RRP : £15.00

#### LIKE HERDING CATS

Don your cat mask blindfolds and get ready to act like no-one's watching in this cat-astrophic game of mime! Work together to win cards by guessing what the cats are acting.

#### 3-10 PLAYERS | AGES 10+ | 30 MINS

PPG7905 PACK : 6 PRICE : £8.33 RRP : £20.00