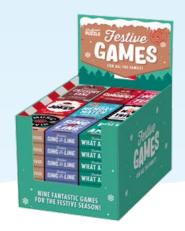

#### **FESTIVE GAMES DISPLAY**

Whether you love festive music, movies, or miming, there's something for everyone in this great collection of nine different seasonal games!

#### 2-4 PLAYERS | AGES 6+ TO 12+

FES7305 PACK : 1 (54 IN DISPLAY) PRICE : £45.00 RRP : £2.00 EACH