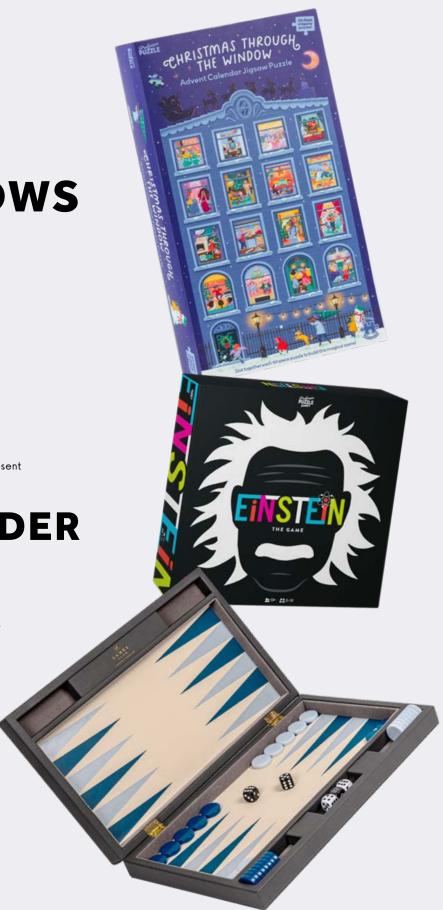

#### **CHRISTMAS THROUGH** THE WINDOW JIGSAW **ADVENT CALENDAR**

Behind each of the 24 windows of these cosy apartments lies a 50-piece puzzle. Build one each day, then push them all together to create your final festive scene.

FES7925 PACK: 6 PRICE : £10.42 RRP : £25.00

#### **NEW EINSTEIN: THE GAME**

Think and act fast as you race to win puzzle challenges in this lively team game! Face off in 12 different puzzle categories and ring the bell to give your answer and place a counter on the board - the first team to get four in a row wins!

EIN11751 PACK : 3 PRICE : £10.42 RRP : £25.00

CRUNCH

->-