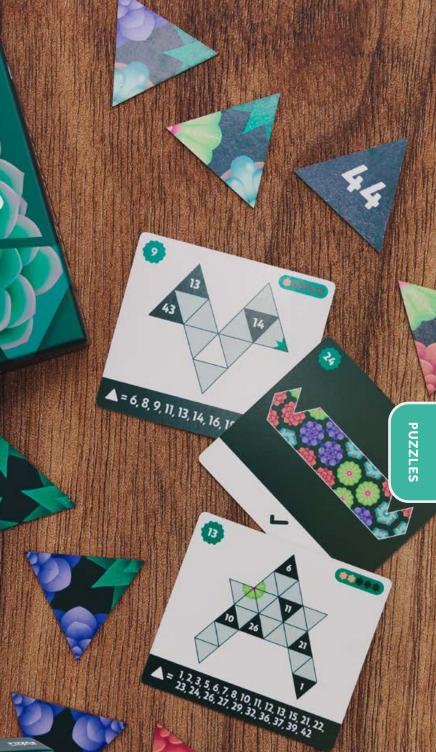

## PEACE BY PEACE: SUCCULENTS

Solve the puzzles to create beautiful succulent scenes out of wooden pieces in this gorgeous coffee table game. The perfect way to unwind your mind, peace by peace. 50 challenges to complete!