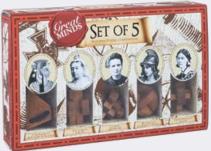

**GREAT MINDS SET OF 5 (MEN)** 

Just one piece from the Great Minds puzzle range. Will you be able to master this set of metal and wooden brainteasers?

GM1124 PRICE : £6.25 PACK: 6 RRP : f15.00