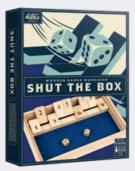

#### **NEW SHUT THE BOX**

Roll both dice then choose the most tactical combinations of numbers to try to close all nine tiles and shut the box!

1-2 PLAYERS | AGES 6+

WGW11762 PACK:6 PRICE : £4.17 RRP : £10.00