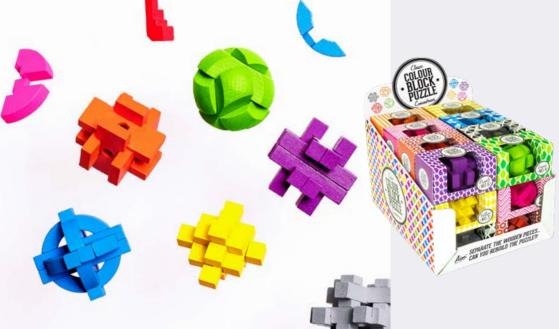

#### COLOUR BLOCK PUZZLE DISPLAY

Brighten up your brain training with these collectible wooden puzzles. Can you separate and rebuild them?

CB1464 PACK : 1 (24 IN DISPLAY) PRICE : £40.00 RRP : £4.00 EACH