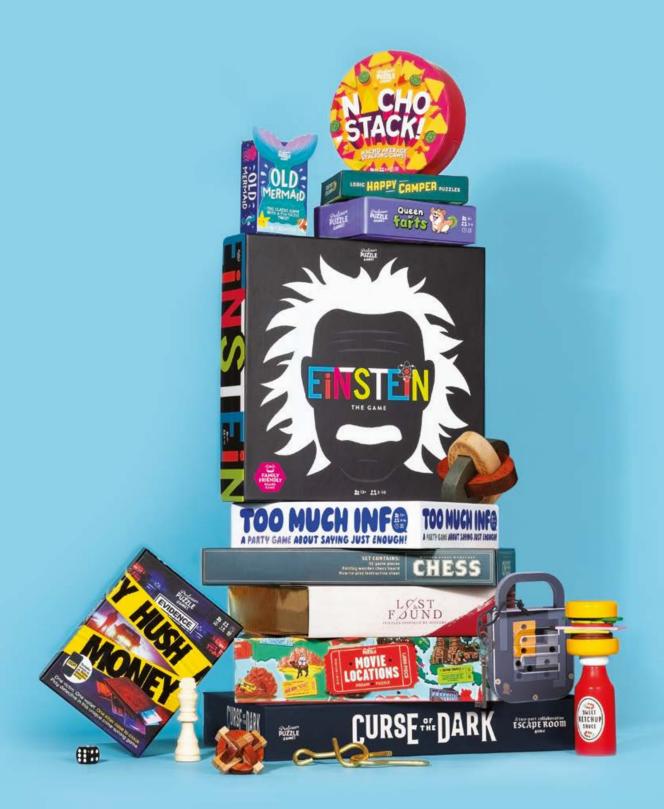

#### **NEW EINSTEIN: THE GAME**

Think and act fast as you race to win puzzle challenges in this lively team game! Face off in 12 different puzzle categories and ring the bell to give your answer and place a counter on the board - the first team to get four in a row wins!

EIN11751 PACK : 3 PRICE : £10.42 RRP : £25.00

CRUNCH

->-