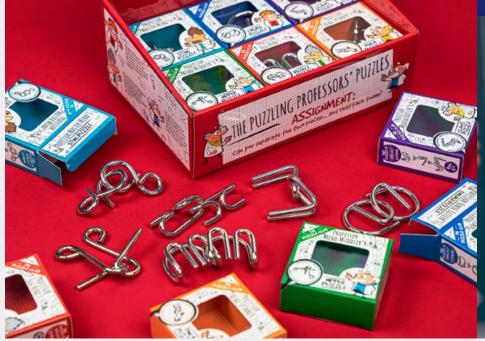

#### PUZZLING PROFESSORS' DISPLAY

A range for kids aged 6 to 12, using simpler concepts that challenge children in a fun and engaging way. These puzzles are a great way to exercise and develop young minds.

PC1438 PACK : 1 (18 IN DISPLAY) PRICE : £22.50 RRP : £3.00 EACH