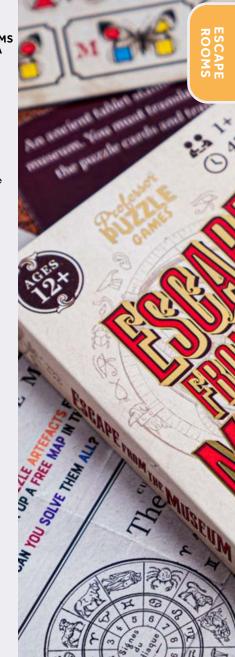

#### **ESCAPE FROM THE MUSEUM**

A trip to the museum turns into chaos when you find yourself locked in all alone! Will you be able to solve the puzzles, decode the alphabet on an ancient stone tablet, and find the key to your freedom?