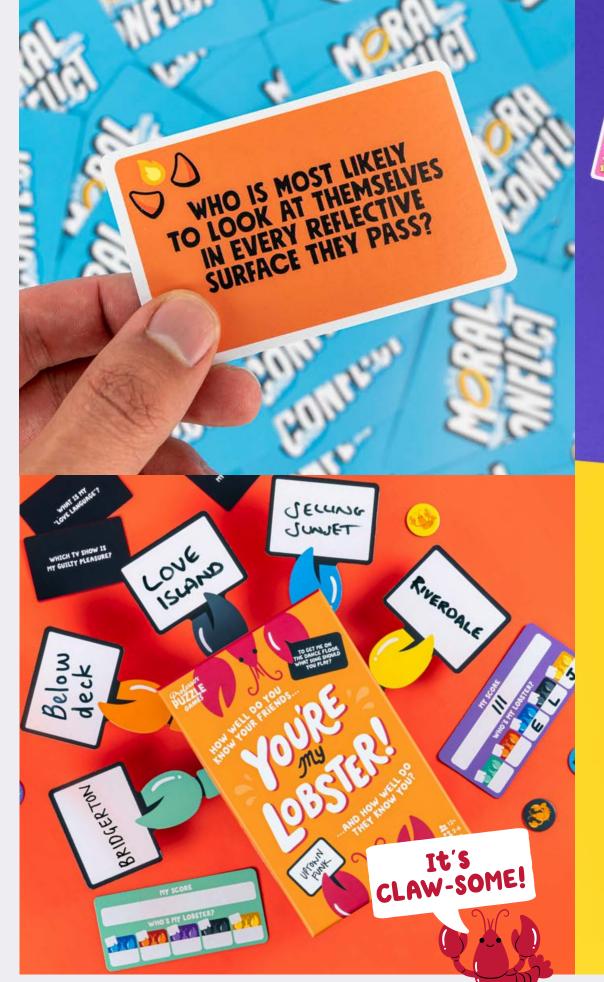

#### MORAL CONFLICT

Find out who's the goody-two-shoes and whose antics are deserving of a time- out in this hilarious family-friendly game of "most likely to"!

3-6 PLAYERS | AGES 8+ | 15 MINS

PPG7296 PACK : 6 PRICE : £5.00 RRP : £12.00

#### YOU'RE MY LOBSTER!

Put your friendships to the test and find out who really knows who in this hilarious game of questions. Will you find your lobster?