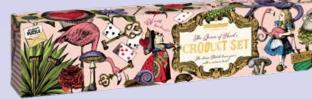

#### THE QUEEN OF HEART'S CROQUET

Complete with flamingo mallets, wooden balls, and hoops adorned with playing cards, this colourful set has easy-to-follow instructions and extra gameplay for a slightly ridiculous twist.

2-4 PLAYERS | AGES 8+

AIW5191 PACK : 3 PRICE : £30.00 RRP : £60.00