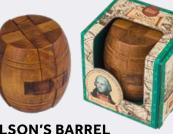

**NELSON'S BARREL** PUZZLE

Can you separate the pieces and rebuild the puzzle? Nelson was the hero of the country's greatest naval victory against the French in 1805 at the Battle of Trafalgar. PRICE : £5.00 GM1252 PACK: 6 RRP : £12.00