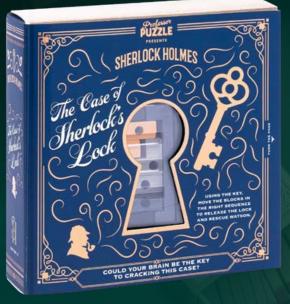

Could your brains be the key to solving this puzzle? Help Holmes save Watson by using the key to move the blocks in the right sequence to release the lock and outsmart Moriarty's devious plan.

SH11537 PACK : 6 PRICE : £5.00 RRP : £12.00