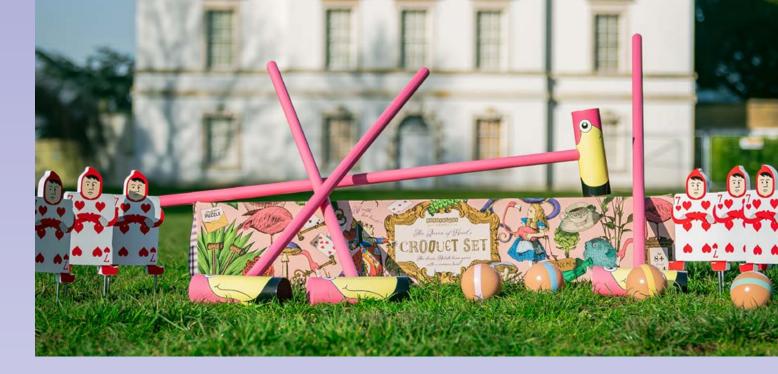

#### THE QUEEN OF HEART'S CROQUET

Complete with flamingo mallets, wooden balls, and hoops adorned with playing cards, this colourful set has easy-to-follow instructions and extra gameplay for a slightly ridiculous twist.

2-4 PLAYERS | AGES 8+

AIW5191 PACK : 3 PRICE : £30.00 RRP : £60.00