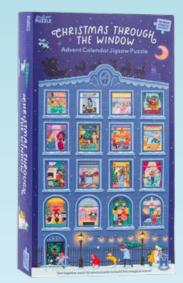

#### **CHRISTMAS THROUGH** THE WINDOW JIGSAW **ADVENT CALENDAR**

Behind each of the 24 windows of these cosy apartments lies a 50-piece puzzle. Build one each day, then push them all together to create your final festive scene.

FES7925 PACK: 6 PRICE : £10.42 RRP : £25.00