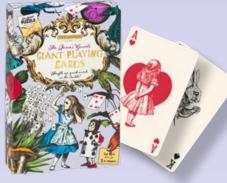

## THE QUEEN'S GUARDS GIANT PLAYING CARDS

Enjoy supersized versions of 16 classic card games with this giant set.

#### 1+ PLAYERS | AGES 8+

AIW5351 PACK : 6 PRICE : £4.17 RRP : £10.00