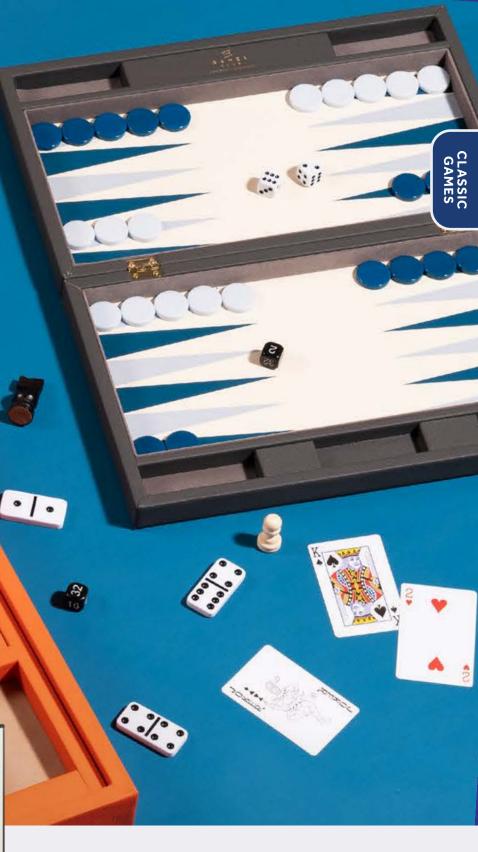

# **WOODEN GAMES** WORKSHOP

This range brings together some of the best-known games and pastimes from around the world. Beautifully finished in wood, yet offered at surprisingly competitive prices. No home should be without these classics.

**ALL GAMES CAN BE DISPLAYED PORTRAIT OR LANDSCAPE!** 

The ultimate game of strategy and tactics, chess is deservedly one of the world's most popular pursuits.

2 PLAYERS | AGES 10+

WGW1551 PACK : 6 PRICE : £6.25 RRP : £15.00

#### BACKGAMMON

See which player will be the first to bear off all their checkers from the board in this classic game.

#### 2 PLAYERS | AGES 10+

WGW2356 PACK:6 PRICE : £6.25 RRP : f15.00

#### **NEW CLASSIC GAME COLLECTION**

Beautifully presented in vibrant PU leather, this collection of best-loved games is an essential addition to any home and makes a stunning display piece.

1-2 PLAYERS | AGES 8+

GAM11692 PACK : 1 PRICE : £62.50 RRP : £150.00

20

CLASSIC GAME COLLECTION

16

Thes

#### **NEW BACKGAMMON**

An essential addition to any backgammon lover's home, this expertly crafted game is presented in a sleek PU leather case and is sure to be admired as a stylish display piece.

2 PLAYERS | AGES 8+

GAM11691 PACK : 2 PRICE : £41.67 RRP : £ 100.00

Perfect for all budding detectives, our crimesolving and murder mystery games are ideal for solving and murger mystery games are ideal for staging your own CSI-style investigation and working collaboratively to crack each killer case.