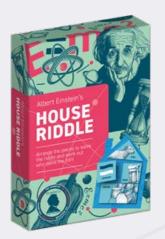

Follow the 15 clues to work out which house each of the people, pets, drinks, and instruments live in. Discover who owns the fish.

EIN11743 PACK : 8 (IN DISPLAY) PRICE : £2.50 RRP : £6.00

Think outside the box and try to conquer the 12 increasingly challenging puzzles by placing each wooden block to form new shapes.