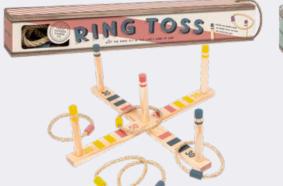

#### **RING TOSS**

Ring toss was first played by cowboys and farm girls hundreds of years ago. Can your steady hand and keen eye take on your family and friends?

#### 1-5 PLAYERS | AGES 6+

GG4144 PACK: 6 PRICE : £10.00 RRP : £20.00