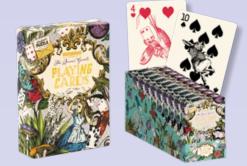

#### NEW THE QUEEN'S GUARDS PLAYING CARDS

Standard size playing cards that are perfect for all your whimsical wonderland card games!

#### 1+ PLAYERS | AGES 6+

AIW10275 PACK : 1 (10 IN DISPLAY) PRICE : £2.50 RRP : £6.00

## THE QUEEN'S GUARDS GIANT PLAYING CARDS

Enjoy supersized versions of 16 classic card games with this giant set.

#### 1+ PLAYERS | AGES 8+

AIW5351 PACK : 6 PRICE : £4.17 RRP : £10.00