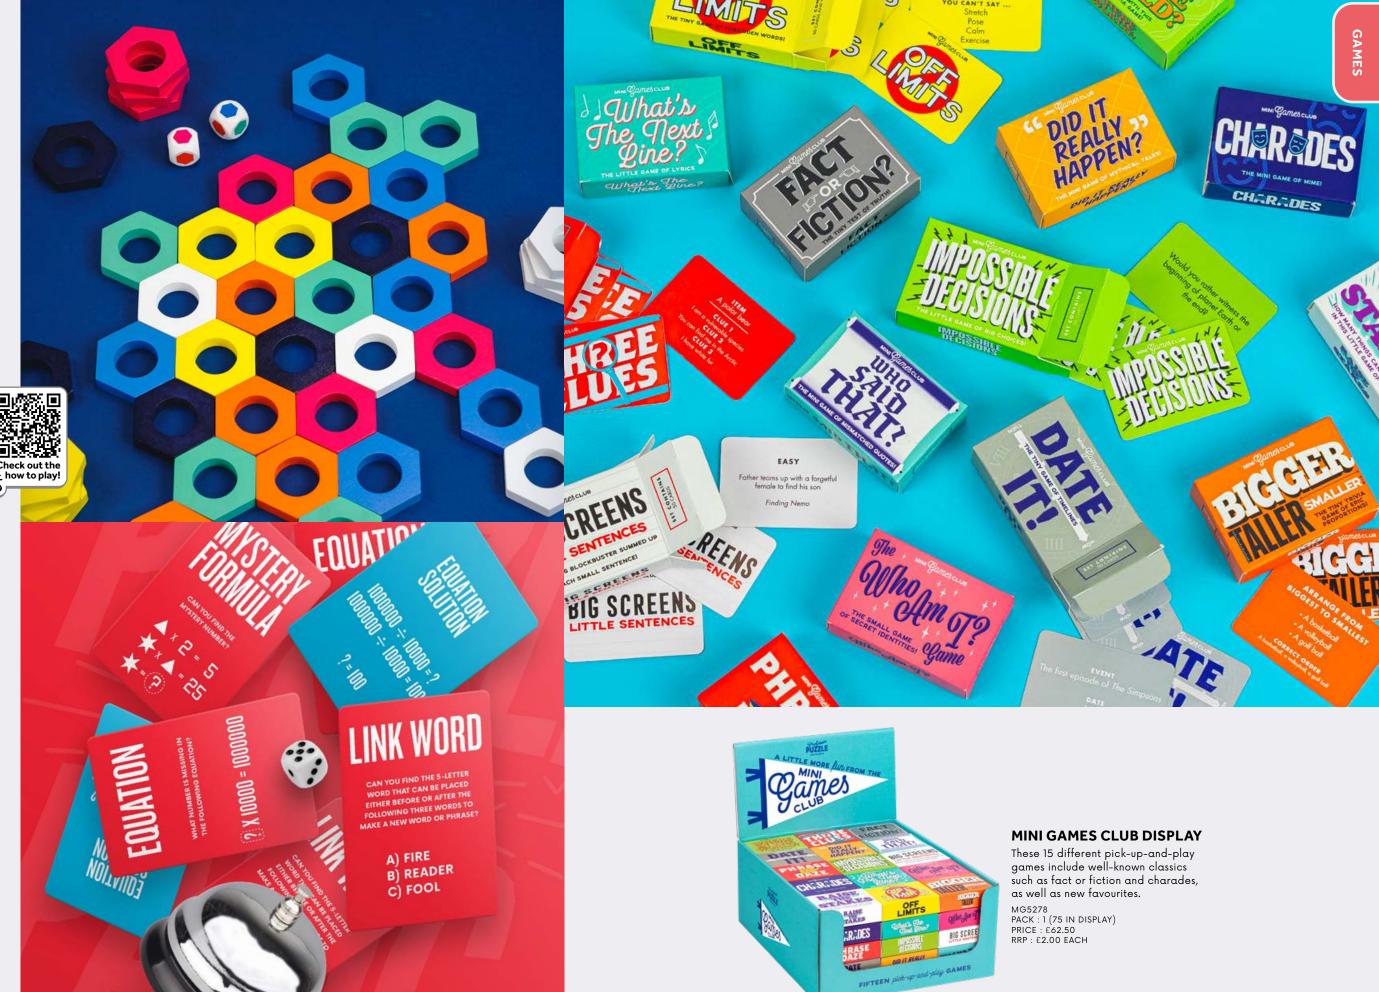

# GAMES

nobody calls ift by your next turn, give the ards to any player

d you

GAN

8:0F?

220

the flatulent card game of sneaking out farts

Contraction of the second

#### **NEW** QUEEN OF FARTS

The flatulent card game of sneaking out farts! Place a fart card without other players catching wind. But if someone suspects a smell and it turns out to be you, it'll cause a real stink! 3-6 PLAYERS | AGES 6+ | 15 MINS

This game STINKS!

PPG11539 PACK : 6

Oh SO CheeKy!

2

#### **TOO MUCH INFO**

A party game about saying just enough! Choose your words wisely and win more points the more players that guess correctly. But if everyone gets it right, you get no points and you have to wear The Hat!

4-16 PLAYERS | AGES 10+ | 25 MINS

PPG9609 PACK : 6 PRICE : £6.25 RRP : £15.00

#### LIKE HERDING CATS

Don your cat mask blindfolds and get ready to act like no-one's watching in this cat-astrophic game of mime! Work together to win cards by guessing what the cats are acting.

#### 3-10 PLAYERS | AGES 10+ | 30 MINS

PPG7905 PACK : 6 PRICE : £8.33 RRP : £20.00