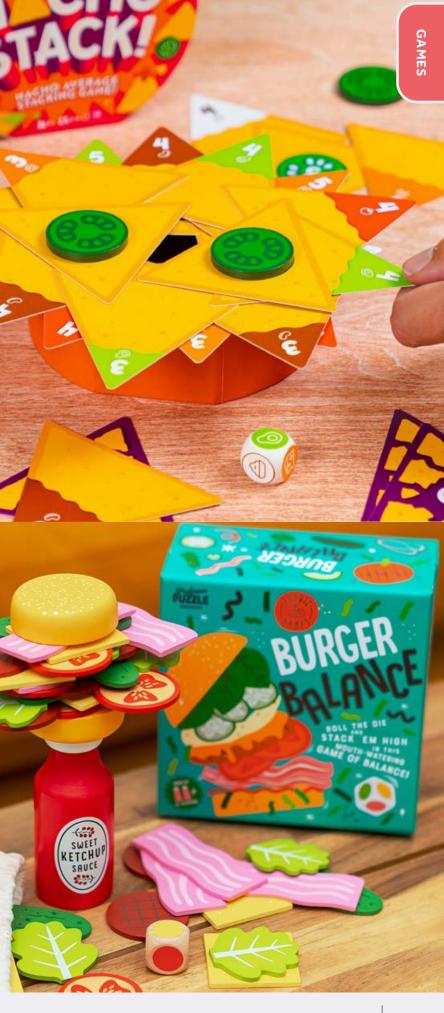

#### NACHO STACK!

Balance the nachos and jalapeños on the bowl, then try to remove each one without them falling and smashing in this spicy stacking game!

#### 2-6 PLAYERS | AGES 8+ | 20 MINS

PPG7906 PACK : 6 PRICE : £5.00 RRP : £12.00

#### **BURGER BALANCE**

Roll the die and stack 'em high! As the stack gets taller, one wrong move can turn your double cheeseburger with extra pickles into a plain old burger bun!

#### 2+ PLAYERS | AGES 6+ | 15 MINS

FD5243 PACK : 6 PRICE : £5.00 RRP : £12.00