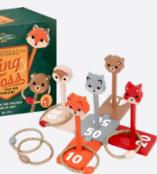

#### **RING TOSS**

Ring toss was first played by cowboys and farm girls hundreds of years ago. Can your steady hand and keen eye take on your family and friends?

#### 1-5 PLAYERS | AGES 6+

GG4144 PACK: 6 PRICE : £10.00 RRP : £20.00