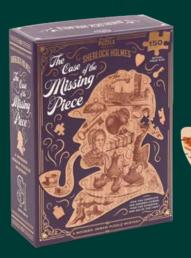

#### **NEW** THE CASE OF THE MISSING PIECE

Can you complete the jigsaw puzzle and help Holmes solve his latest case? Build the puzzle, find the hidden evidence pieces, then fit them together to reveal the murder weapon and solve the crime.

SH9700 PACK : 6 PRICE : £6.25 RRP : £15.00