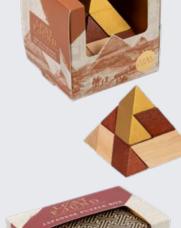

# GREAT PYRAMID OF GIZA PUZZLE

The Great Pyramid was the oldest of the Seven Wonders of the Ancient World. Can you take it apart and rebuild it?

LOS11544