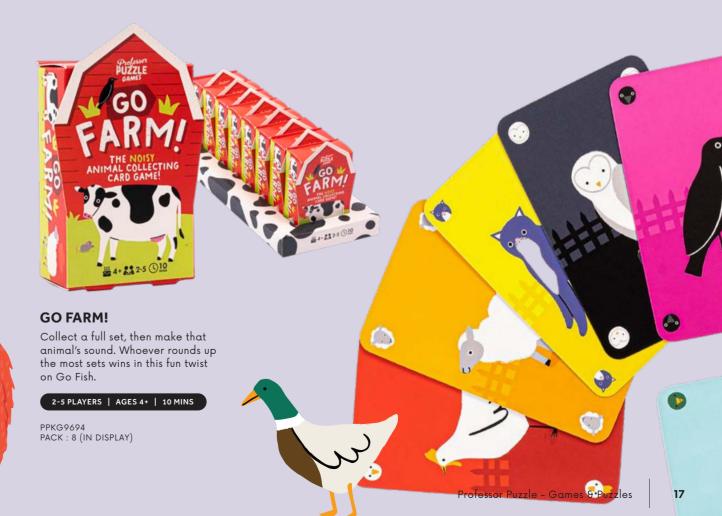

# **LITTLE ASTRONAUTS**

Discover the planets and be the first to complete your space mission with this perfect introduction to card games!

2-5 PLAYERS | AGES 4+ | 10 MINS

PPKG7908 PACK: 6