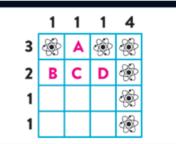

# **OFF THE GRID**

The numbers along the top and side show how many symbols should be in each row and column. Use them to find the missing symbol.