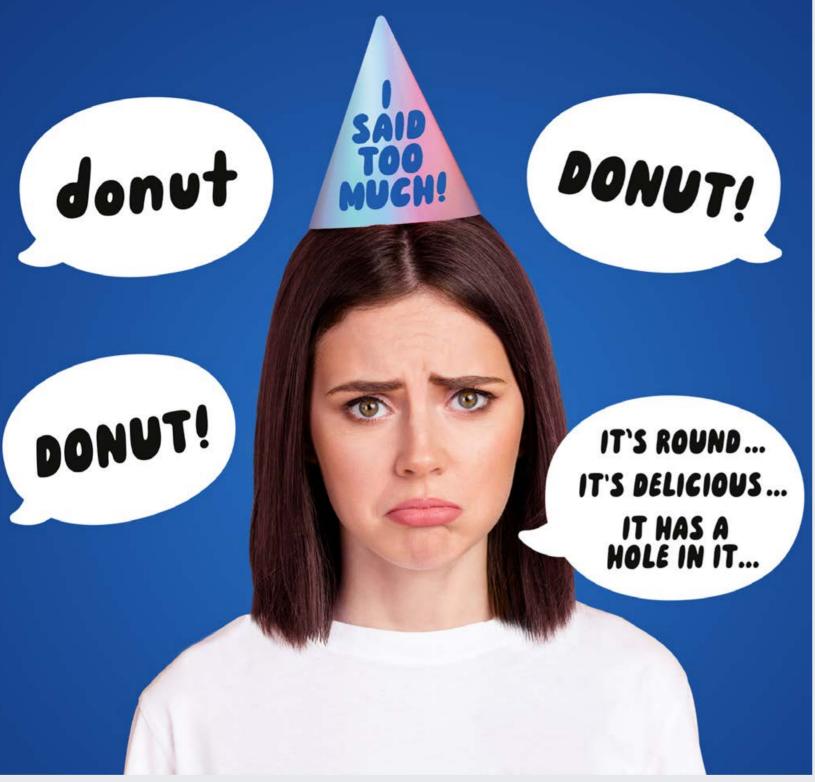

# **TOO MUCH INFO**

A party game about saying just enough! Choose your words wisely and win more points the more players that guess correctly. But if everyone gets it right, you get no points and you have to wear The Hat!