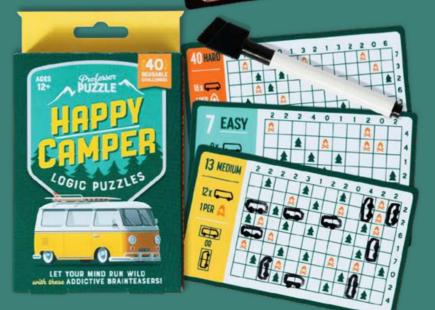

# **HAPPY CAMPER**

Work out where to park the camper vans with these wildly addictive brainteasers!

1+ PLAYERS | AGES 12+

PUZ11584 PACK : 8

Professor Puzzle - Games & Puzzles

# LOGIC PUZZLES

(40)
REUSABLE
CHALLENGES

With 40 increasingly difficult challenges in each set, use the grid to work out the locations of the trains and camper vans, or the pathway to the treasure, and mark them on the dry-wipe cards. Simple!