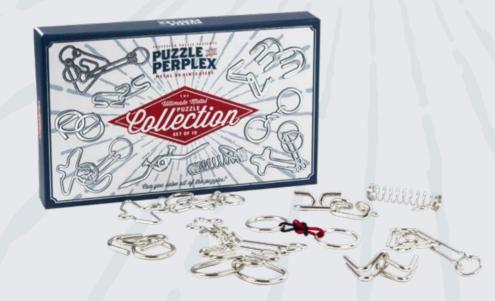

# ULTIMATE METAL PUZZLE COLLECTION

This set of ten solid steel puzzles is guaranteed to get you flexing your cognitive muscles.

PX2041 PACK : 6