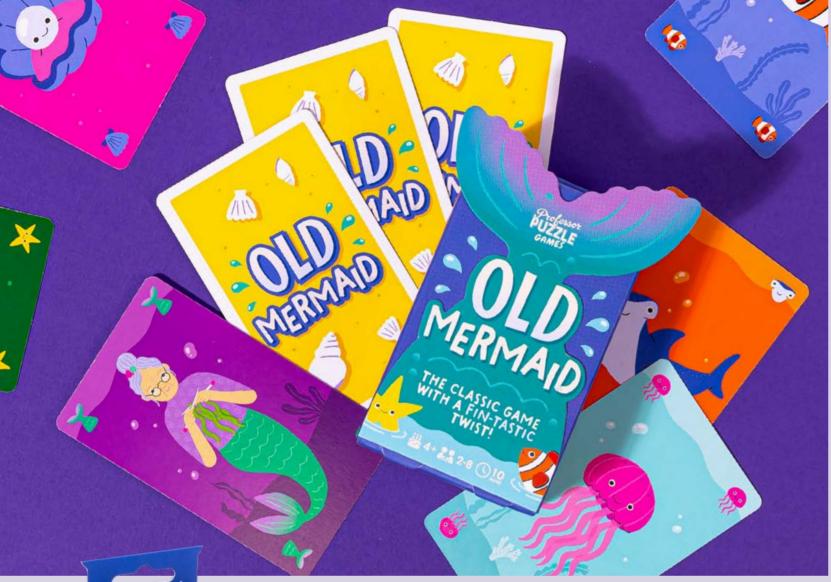

# **OLD MERMAID**

Collect matching pairs of sea creatures to get rid of the cards in your hand in this exciting twist on Old Maid. Just don't be left with the Old Mermaid at the end of the game!

# 2-8 PLAYERS | AGES 4+ | 10 MINS

PPKG11587 PACK: 8 (IN DISPLAY)