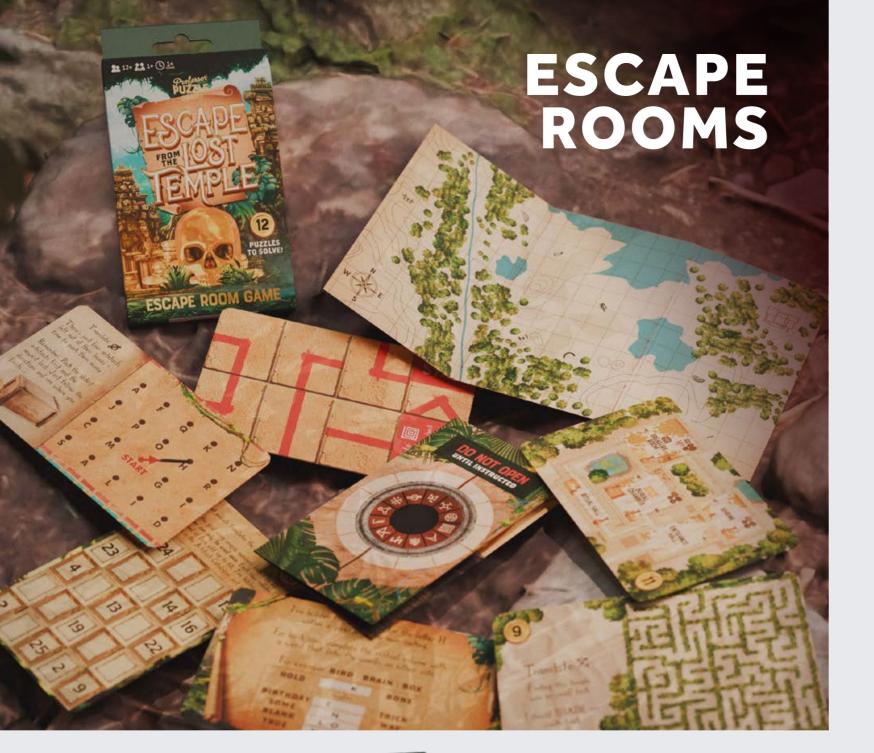

# NEW ESCAPE FROM THE LOST TEMPLE

During a daring mission into the deep rainforest you find an ancient temple, full of priceless wonders. Upon entering, a booby trap is triggered, sealing you inside! Can you solve the 12 fiendish puzzles, secure the lost treasure and escape?

1+ PLAYERS | AGES 12+ | 60 MINS

ES13281 PACK: 8

**ESCAPE ROOMS** www.professorpuzzle.com Professor Puzzle - Games & Puzzles