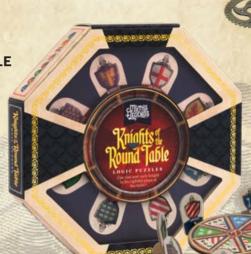

# KNIGHTS OF THE ROUND TABLE LOGIC PUZZLES

Immerse yourself in the world of Kings and heroes with these eight different logic puzzles. Based on the remarkable European legend, can you follow the clues and seat each knight in his rightful place at the table?

ML13275 PACK : 6