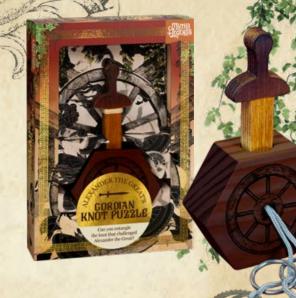

# ALEXANDER THE GREAT'S GORDIAN KNOT PUZZLE

Discover the power of ingenuity with this curious wooden brainteaser, based on the incredible ancient Greek myth. Can you untangle the knot and release the sword?

ML13272