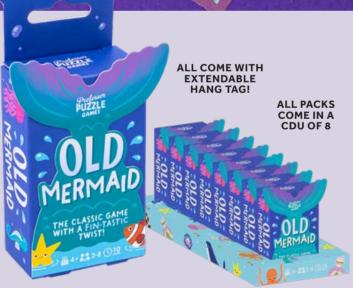

# **OLD MERMAID**

Collect matching pairs of sea creatures to get rid of the cards in your hand in this exciting twist on Old Maid. Just don't be left with the Old Mermaid at the end of the game!

# 2-8 PLAYERS | AGES 4+ | 10 MINS

PPKG11587 PACK: 8 (IN DISPLAY)