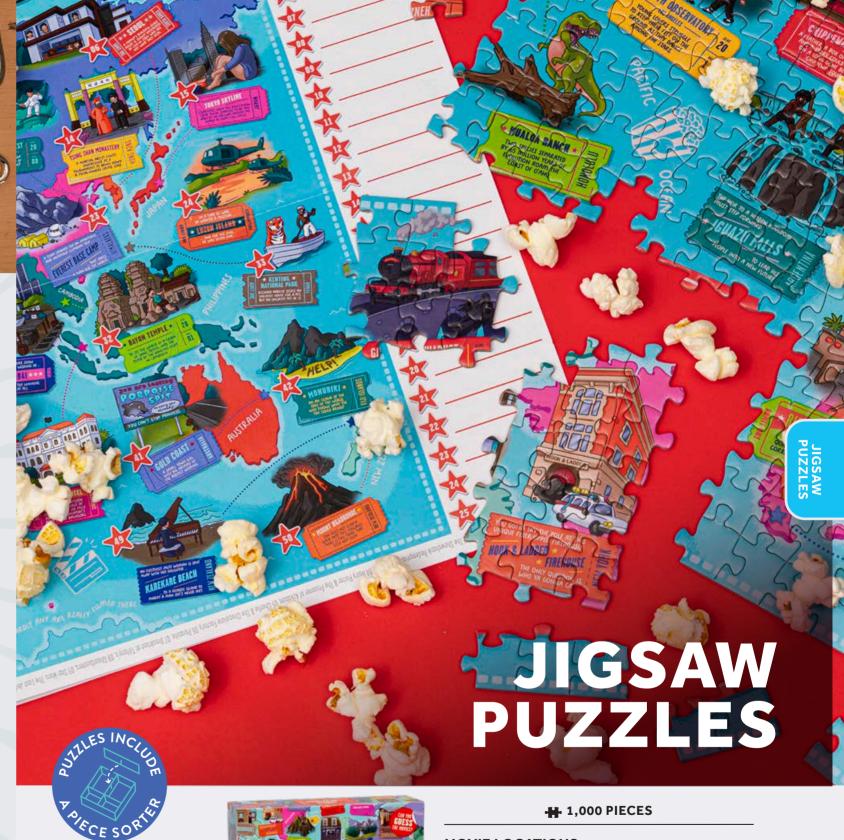

# MOVIE LOCATIONS

It's lights, camera, action with this must-have for movie buffs! See if you can identify the 50 classic movies. With detailed illustrations and clues to help if you get stuck, how many will you be able to guess?