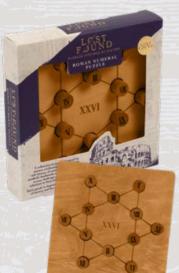

# ROMAN NUMERAL PUZZLE

Comprising seven different integer values, Roman numerals were used throughout Europe until the Middle Ages. Can you place the numeral pegs in the right order to make every row add up to 26?

LOS11547 PACK : 6