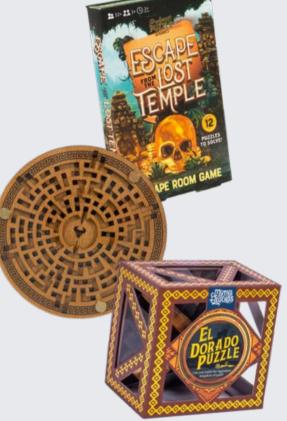

# NEW ESCAPE FROM THE LOST TEMPLE

During a daring mission into the deep rainforest you find an ancient temple, full of priceless wonders. Upon entering, a booby trap is triggered, sealing you inside! Can you solve the 12 fiendish puzzles, secure the lost treasure and escape?

1+ PLAYERS | AGES 12+ | 60 MINS

ES13281 PACK: 8

**ESCAPE ROOMS** www.professorpuzzle.com Professor Puzzle - Games & Puzzles