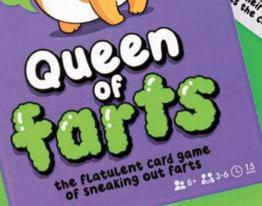

cheeky!

The flatulent card game of sneaking out farts! Place a fart card without other players catching wind. But if someone suspects a smell and it turns out to be you, it'll cause a real stink!

3-6 PLAYERS | AGES 8+ | 15 MINS