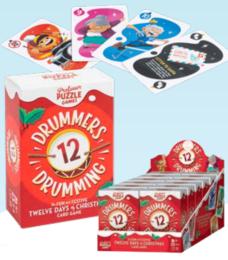

# 12 DRUMMERS DRUMMING

Play your way through the 12 days of Christmas with this comical card game, and get ready to sing "Five Gold Rings"!

# 2-4 PLAYERS | AGES 8+ | 15 MINS

PPG7307 PACK: 10 (IN DISPLAY)