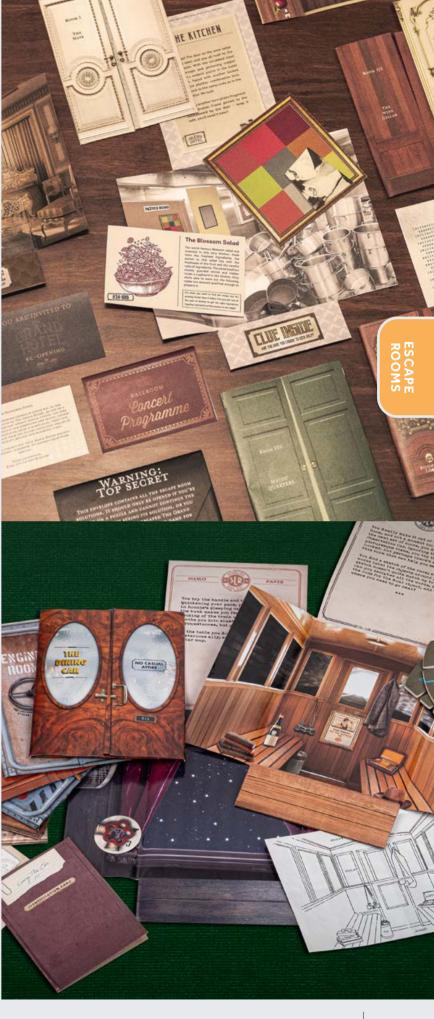

# **ESCAPE FROM THE** STARLINE EXPRESS

What secrets will you uncover on board this one-way train to mystery? Playing as an undercover crime reporter, solve the puzzles to find out who stole the diamond necklace and catch the thief before the train reaches its final stop!

ES11630 PACK : 6

# 1-4 PLAYERS | AGES 12+ | 90 MINS