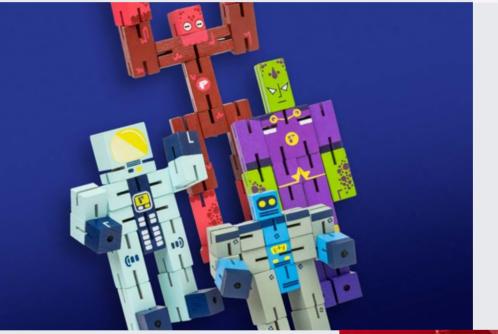

# **EINSTEIN METAL & WOODEN PUZZLES DISPLAY**

Can you master this collection of wooden and metal puzzles, each one as enigmatic and complex as the great man himself?

EIN5227 PACK: 1 (16 IN DISPLAY)