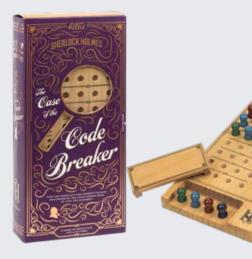

# THE CASE OF THE CODE BREAKER

Holmes must deduce the correct order of four coloured pegs hidden in the hooded section of a wooden box. But he has a mere ten guesses.

SH5359 PACK: 6