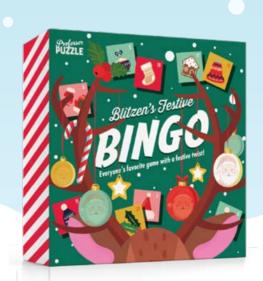

## 2+ PLAYERS | AGES 8+

FES13656 PACK: 6

NEW FESTIVE BINGO

Have a jolly good time with this

festive game of chance! Pick the

picture tiles out of the sack and

see who will be the first to match

five Christmassy objects in a row and shout "Bingo-ho-ho"!

FES13655 PACK: 6