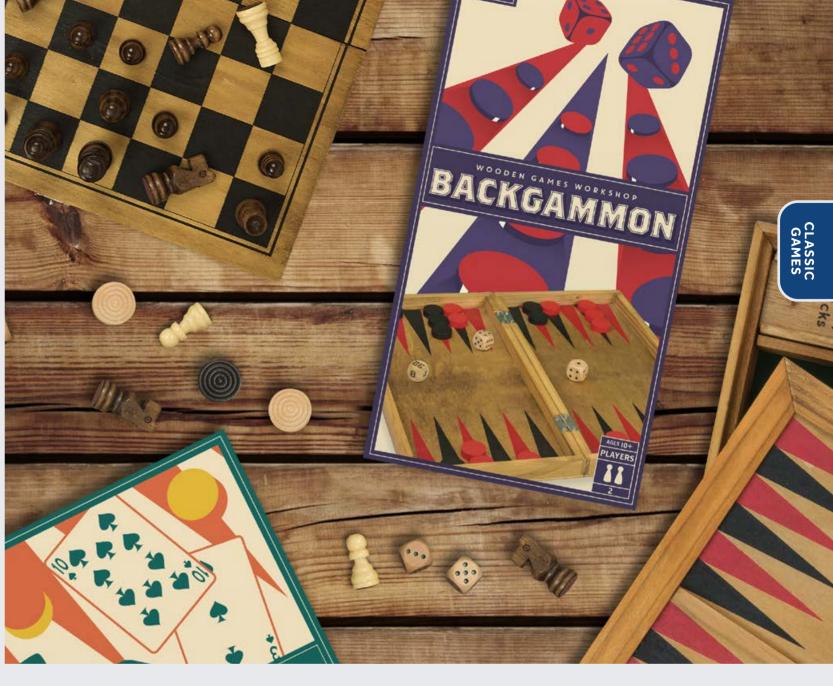

# **BACKGAMMON**

See which player will be the first to bear off all their checkers from the board in this classic game.

2 PLAYERS | AGES 10+

WGW2356 PACK: 6