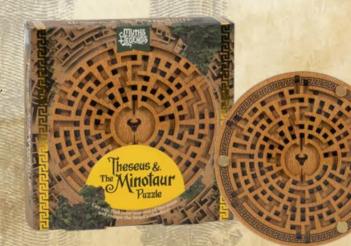

ML13271 PACK : 6

Explore the depths of history's most challenging maze with this captivating wooden brainteaser, based on the Ancient Greek myth. Can you rotate the labyrinth to guide the ball from the 'start' point to the 'end'?

ML13276 PACK : 6