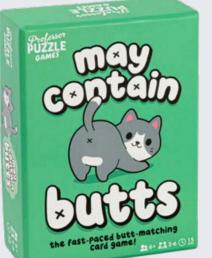

# **MAY CONTAIN BUTTS**

www. Dwww.

The butt-tastic card-matching game! Race to react when you spot a front and butt match! Simply grab the most cards to claim victory.

2-6 PLAYERS | AGES 6+ | 15 MINS

PPG8132