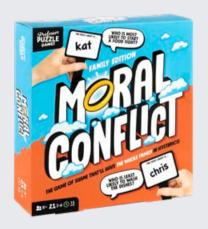

# **MORAL CONFLICT**

Find out who's the goody-two-shoes and whose antics are deserving of a time-out in this hilarious family-friendly game of "most likely to"!

# 3-6 PLAYERS | AGES 8+ | 15 MINS

PPG729