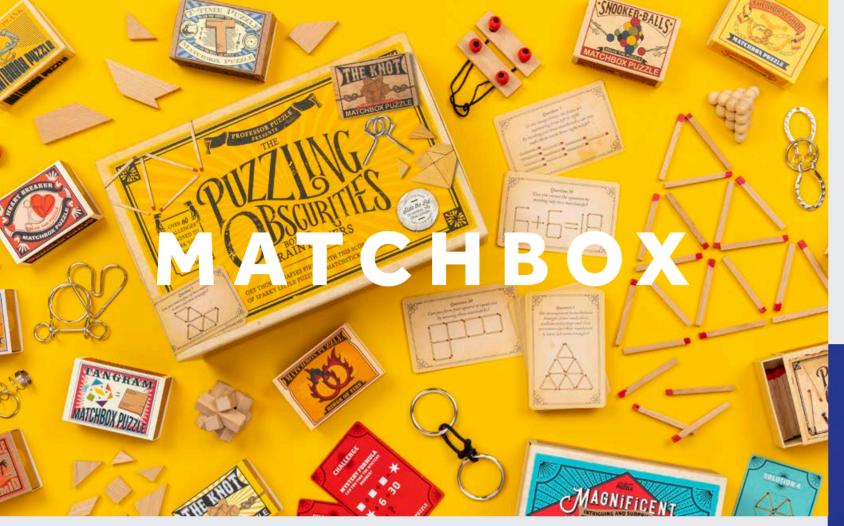

# **PUZZLING OBSCURITIES**

Each of the ten matchboxes inside features a different brainteaser to solve. Once you've mastered them, continue to baffle your brain with the 50 matchstick challenges.

MB3216 PACK : 6

# MAGNIFICENT MATCHSTICK PUZZLES

See if you've met your match with this fiery puzzle collection filled with 50 number, word, and letter puzzles, as well as 50 matchstick challenges.

MB4352 PACK : 6

# MATCHBOX DISPLAY

Containing 15 different mini metal and wooden puzzles, this display has a tricky little brainteaser to suit everyone!

MB1259 PACK: 1 (75 IN DISPLAY)