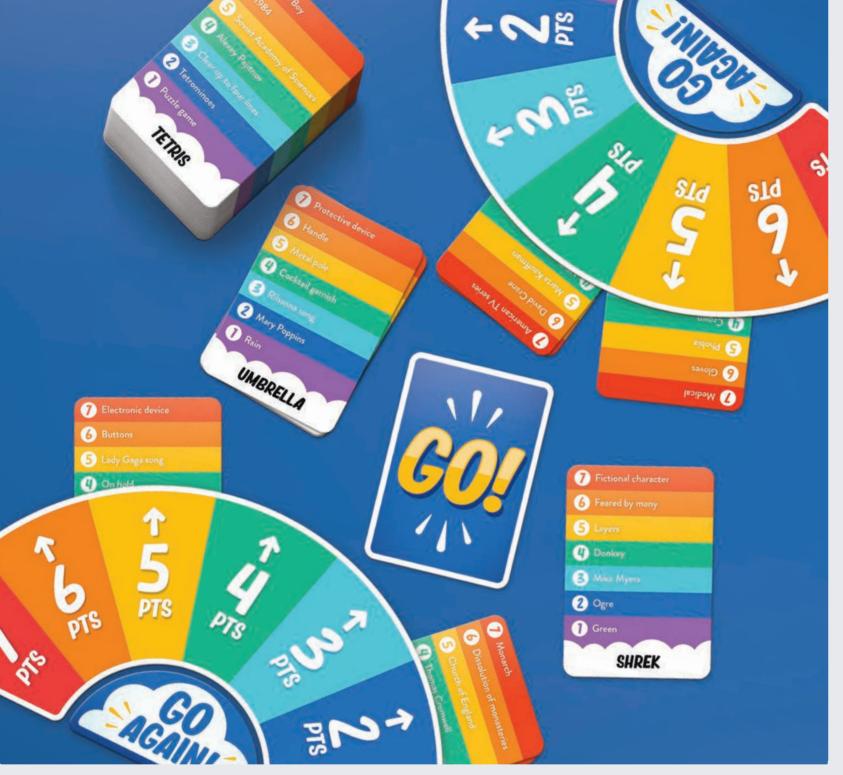

# **RAINBOW GO!**

Be the first to get the right answer in the fewest clues with this fast-paced trivia game. The clues get easier, but the fewer you use, the more points you win!

3-9 PLAYERS | AGES 8+ | 20 MINS

PPG7299 PACK: 6