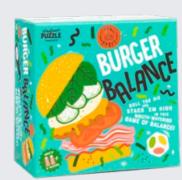

# **NACHO STACK!**

Balance the nachos and jalapeños on the bowl, then try to remove each one without them falling and smashing in this spicy stacking game!

# 2-6 PLAYERS | AGES 8+ | 20 MINS

PPG7906 PACK: 6

# **BURGER BALANCE**

Roll the die and stack 'em high!
As the stack gets taller, one
wrong move can turn your double
cheeseburger with extra pickles
into a plain old burger bun!

2+ PLAYERS | AGES 6+ | 15 MINS

FD5243 PACK: 6