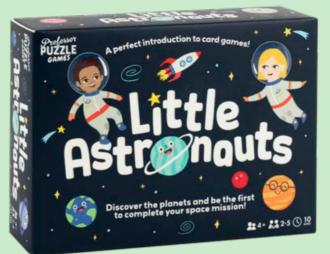

# **LITTLE ASTRONAUTS**

Discover the planets and be the first to complete your space mission with this perfect introduction to card games!

2-5 PLAYERS | AGES 4+ | 10 MINS

PPKG7908 PACK: 6