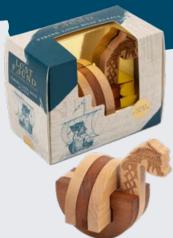

# VIKING LONG BOAT PUZZLE

Viking longships were highly valuable weapons of their time and were decorated to ward off enemies and evil spirits. Can you take apart and then rebuild one of history's most powerful weapons?

LOS11546