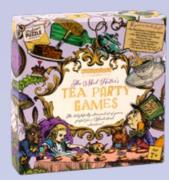

# THE MAD HATTER'S TEA PARTY GAMES

The delightfully whimsical 6-in-1 game set, perfect for a wonderland adventure! Bursting with beautifully illustrated classic games, all with a quirky storybook twist.

1+ PLAYERS | AGES 7+

AIW9524 PACK · 6