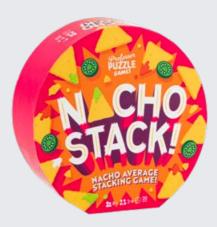

# **NACHO STACK!**

Balance the nachos and jalapeños on the bowl, then try to remove each one without them falling and smashing in this spicy stacking game!

# 2-6 PLAYERS | AGES 8+ | 20 MINS

PPG7906 PACK: 6