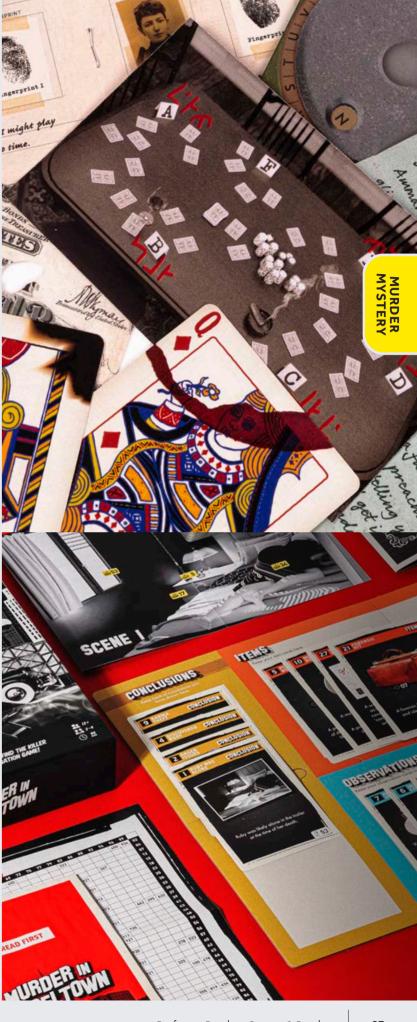

# MURDER MYSTERY

# **MURDER IN TINSELTOWN**

Can you see past the glitz and glamour to find the killer and bring them to justice? Set in the Golden Age of Hollywood, you'll need to question the suspects and link the evidence to form your final conclusion in this gripping tabletop game!

2-4 PLAYERS | AGES 12+ | 90 MINS

CSI11541 PACK : 6

MURDER MYSTERY www.professorpuzzle.com