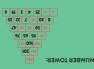

# NUMBER TOWER

COMPLETE THE TOWER SO THAT EVERY SQUARE
CONTAINS A NUMBER. THE NUMBER IN EACH SQUARE
IS THE SUM OF THE TWO SQUARES DIRECTLY BELOW IT.
CAN YOU SOLVE THIS IN 30 SECONDS?

THE CARD GAME