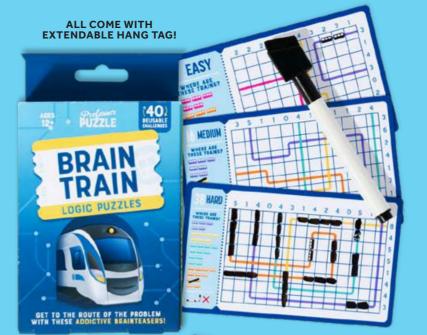

# LOGIC PUZZLES

(40)
REUSABLE
CHALLENGES

With 40 increasingly difficult challenges in each set, use the grid to work out the locations of the trains and camper vans, or the pathway to the treasure, and mark them on the dry-wipe cards. Simple!

## **BRAIN TRAIN**

Find where on the tracks the trains belong with these bustling brainteasers!

ALL PACKS COME IN A CDU OF 8

1+ PLAYERS | AGES 12+

PUZ11585 PACK : 8