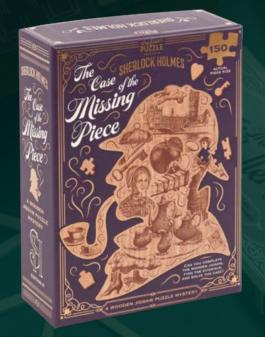

# THE CASE OF THE MISSING PIECE

Can you complete the jigsaw puzzle and help Holmes solve his latest case? Build the puzzle, use the riddles to find the hidden evidence pieces, then fit them together to reveal the murder weapon and solve the crime.

SH9700 PACK : 6

THE CHALLENGE TRILOGY

Featuring over 150 riddles, puzzles, and enigmas,

this collection of games and quizzes will put your

brain under closer scrutiny than a magnifying glass!