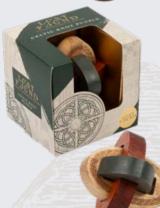

# LSST&FSUND

PUZZLES INSPIRED BY HISTORY

A collection of puzzles inspired by ancient civilizations. Delve into the rich history of some of the world's most symbolic landmarks and prominent designs, as you challenge yourself to find the solutions to these wooden and metal brainteasers. Each puzzle is inspired by a different moment of history and has a unique story to tell.

# VIKING LONG BOAT PUZZLE

Viking longships were highly valuable weapons of their time and were decorated to ward off enemies and evil spirits. Can you take apart and then rebuild one of history's most powerful weapons?