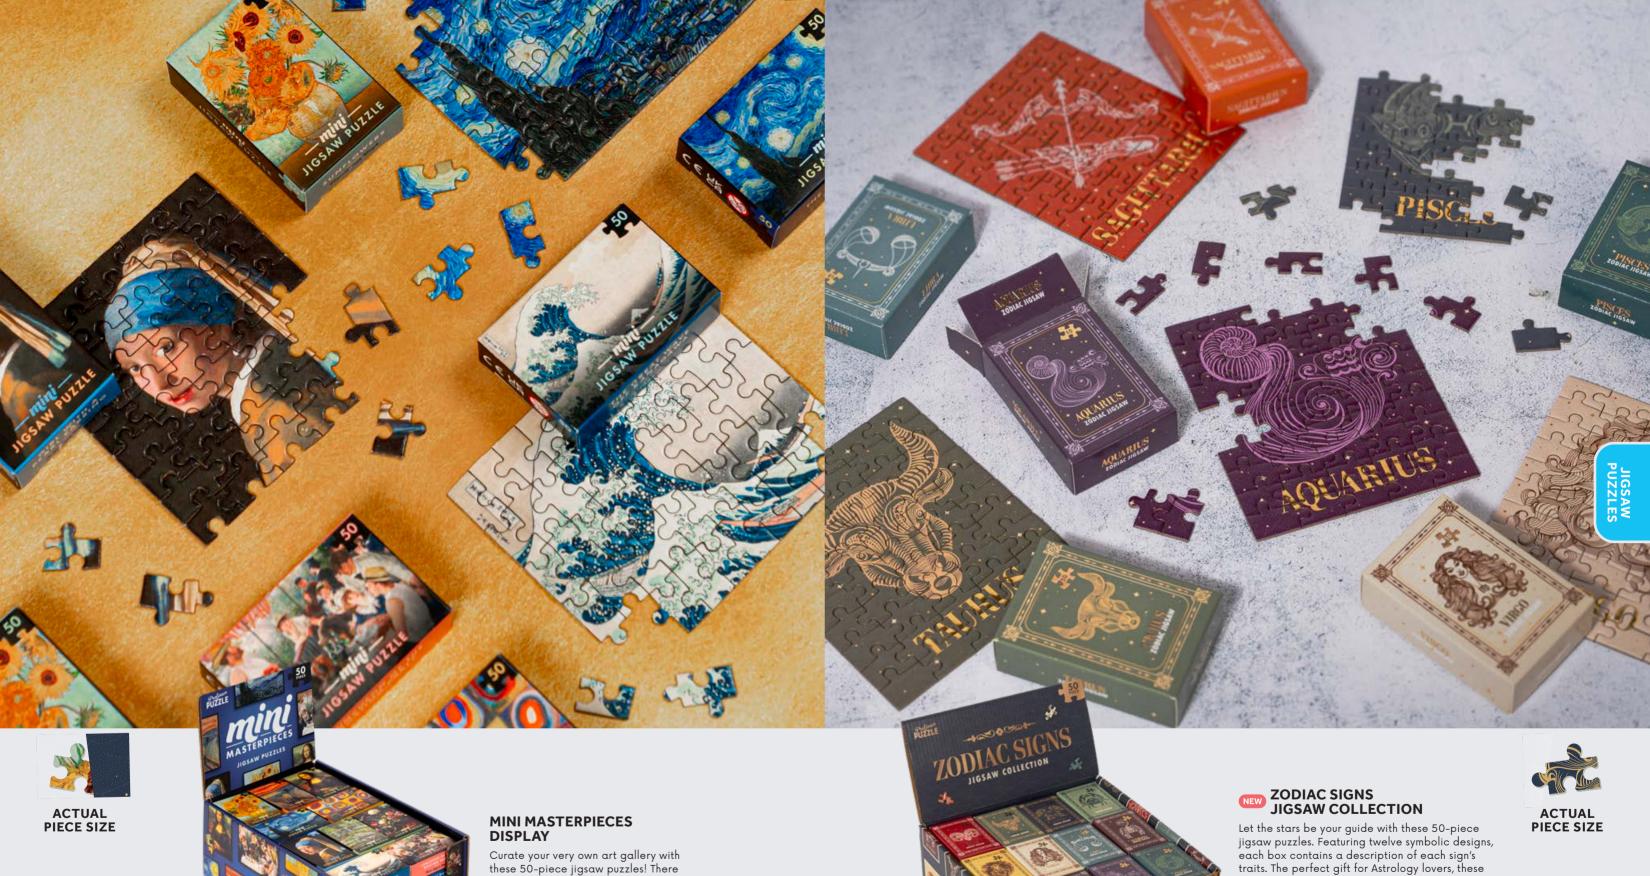

JIG9697 PACK : 6

Professor Puzzle - Games & Puzzles

Curate your very own art gallery with these 50-piece jigsaw puzzles! There are ten different famous masterpieces to collect, from Van Gogh to Kandinsky.

JIG9698 PACK: 1 (60 IN DISPLAY)

Let the stars be your guide with these 50-piece jigsaw puzzles. Featuring twelve symbolic designs, each box contains a description of each sign's traits. The perfect gift for Astrology lovers, these jigsaws provide a relaxing pastime with a personalised touch.