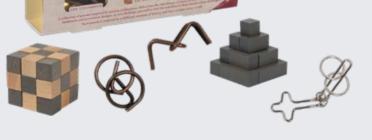

# LSST&FSUND

PUZZLES INSPIRED BY HISTORY

A collection of puzzles inspired by ancient civilizations. Delve into the rich history of some of the world's most symbolic landmarks and prominent designs, as you challenge yourself to find the solutions to these wooden and metal brainteasers. Each puzzle is inspired by a different moment of history and has a unique story to tell.

# ANCIENT CIVILIZATIONS FIVE-PUZZLE SET

Inspired by some of the most iconic structures and notable civilizations in history, these puzzles have been designed to reflect ancient architecture and celebrate historic inventions.

# SEVEN WONDERS OF THE WORLD PUZZLE SET

From the Colosseum to Machu Picchu, these metal and wooden puzzles inspired by the Seven Wonders of the Modern World are challenging to take apart and rebuild.

LOS11550