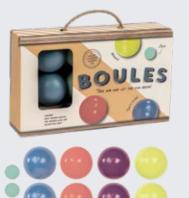

### **BOULES**

A combination of skill and a little luck makes boules a great game for all ages and abilities. This colourful wooden set is easily portable!

2-8 PLAYERS | AGES 6+

GG4143