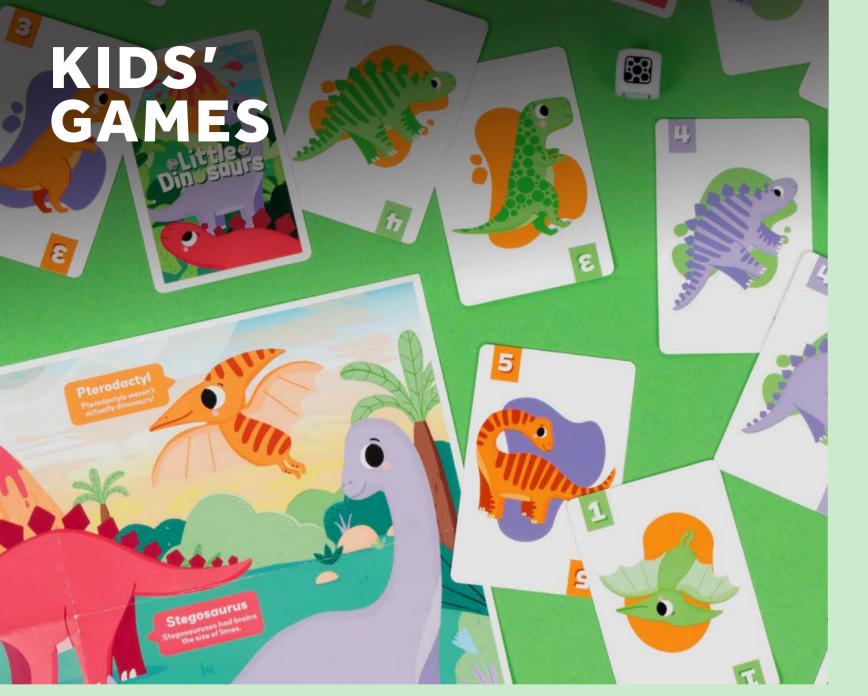

# **NEW LITTLE DINOSAURS**

Roll the dice and find a dinosaur that matches the colour and pattern that was rolled. Complete your dinosaur collection and do your best dino roar to win!

2-4 PLAYERS | AGES 4+ | 10 MINS

PPKG13282