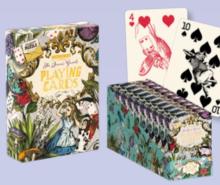

# THE QUEEN'S GUARDS GIANT PLAYING CARDS

Enjoy supersized versions of 16 classic card games with this giant set.

1+ PLAYERS | AGES 8+

AIW5351

# THE QUEEN'S GUARDS PLAYING CARDS

Standard size playing cards that are perfect for all your whimsical wonderland card games!

1+ PLAYERS | AGES 6+

AIW10275 PACK: 10 (IN DISPLAY)