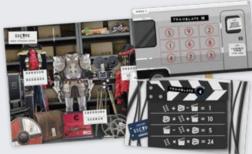

# **ESCAPE FROM THE MOVIE STUDIO**

Lights, cameras, escape! You're being chased by security on the set of the latest Hollywood blockbuster. Can you solve the 12 puzzles to get free in this quick-fire adventure game?

1+ PLAYERS | AGES 12+ | 45 MINS

ES9699 PACK: 8 (IN DISPLAY)