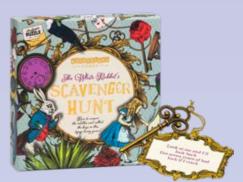

# THE WHITE RABBIT'S SCAVENGER HUNT

Team up, then race to find the hidden metal keys in this topsy-turvy scavenger hunt! Includes 40 cryptic rhyming clues.

3+ PLAYERS | AGES 6+

AIW5194 PACK : 6