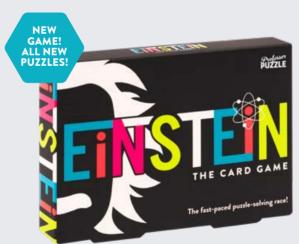

# **NEW EINSTEIN: THE CARD GAME**

Team up or play individually, then race to see who reacts fastest and wins the most cards! With a great mix of visual, number, and word puzzles there's something to suit every brain in this fast-paced puzzle-solving game!

2-8 PLAYERS | AGES 13+ | 20 MINS

EIN13121

South