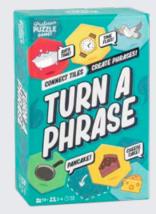

# **TURN A PHRASE**

Place tiles and shout out connections in this quick-fire game of words and phrases! With thousands of possibilities, can you be the first to play all your tiles?

# 2-6 PLAYERS | AGES 10+ | 15 MINS

PPG7920 PACK: 6