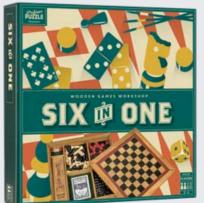

# SIX IN ONE

Make it a Game Night: the ultimate 6-in-1 portable classic game set is here!

2-4 PLAYERS | AGES 10+

WGW1673 PACK: 6