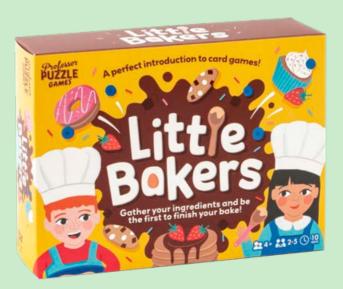

# **LITTLE BAKERS**

A fast and fun game that is the perfect introduction to card games, turning little children into little bakers!

2-5 PLAYERS | AGES 4+ | 10 MINS

PPKG7297 PACK: 6