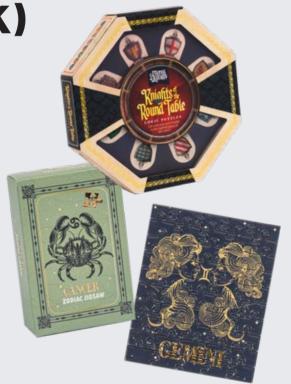

# KNIGHTS OF THE ROUND TABLE LOGIC PUZZLES

Immerse yourself in the world of Kings and heroes with these eight different logic puzzles. Based on the remarkable European legend, can you follow the clues and seat each knight in his rightful place at the table?

JIG9698 PACK: 1 (60 IN DISPLAY)

Let the stars be your guide with these 50-piece jigsaw puzzles. Featuring twelve symbolic designs, each box contains a description of each sign's traits. The perfect gift for Astrology lovers, these jigsaws provide a relaxing pastime with a personalised touch.