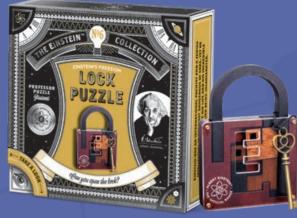

# **LOCK PUZZLE**

Albert Einstein's brain was the key to unlocking some of the world's greatest mysteries. Put your own brainpower to the test as you attempt to open the lock.