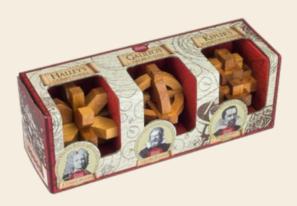

# **GREAT MINDS SET OF 3**

A compendium of three wooden brainteasing puzzles inspired by great minds belonging to three scientific pioneers -Edmund Halley, Johannes Kepler and Galileo Galilei.

GM1351 PACK: 6