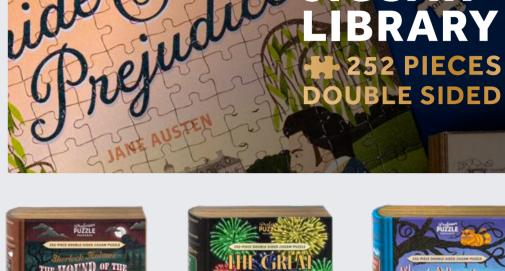

JIG13122 PACK: 1 (48 IN DISPLAY)

**PRIDE AND PREJUDICE** 

JL5210 PACK: 6

**LITTLE WOMEN** 

JL9714 PACK : 6

THE HOUND OF THE BASKERVILLES

JL6915 PACK: 6

THE GREAT GATSBY

JL6913 PACK : 6

CLASSIC

**JANE EYRE** 

JL9339 PACK: 6

**A CHRISTMAS CAROL** 

JL5215 PACK: 6

THE WONDERFUL **WIZARD OF OZ** 

JL5213 PACK : 6

**ROMEO AND JULIET** 

JL5214 PACK: 6

Build your own little library with these 50-piece puzzles. With six different titles to collect, from Little Women to The Great

MINI JIGSAW LIBRARY DISPLAY

MINI JIGSAW

**LIBRARY** 

₩ 50 PIECES

JIG13123 PACK :1 (48 IN DISPLAY)

**ACTUAL PIECE SIZE** 

PUZZLE

JIGSAW PUZZLES www.professorpuzzle.com