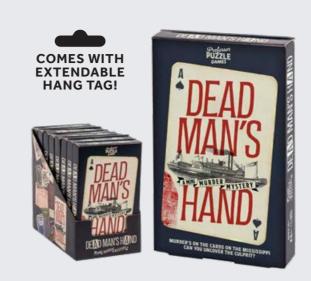

# **DEAD MAN'S HAND**

An illicit poker game, a diamond heist, a suspicious death ... can you uncover the mystery in the cards and find the killer before they jump ship?

1+ PLAYERS | AGES 12+ | 60+ MINS

MM10274 PACK: 8 (IN DISPLAY)