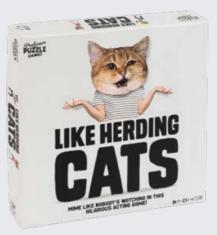

# **LIKE HERDING CATS**

Don your cat mask blindfolds and get ready to act like no one's watching in this cat-astrophic game of mime! Work together to win cards by guessing what the cats are acting.

## 3-10 PLAYERS | AGES 10+ | 30 MINS

PPG7905 PACK: 6