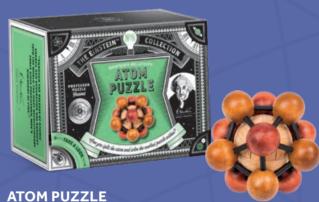

# E=mc<sup>2</sup> METAL PUZZLES

Formed of the symbols of Einstein's ground-breaking equation, see if you can separate the two pieces of each metal puzzle and then reattach them.

Can you split the atom puzzle, and take apart the nucleus puzzle within, before rebuilding the nucleus sphere and reconstructing the atom around it?

EIN2917 PACK : 6