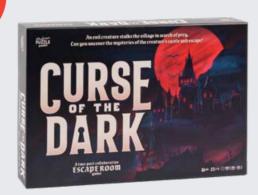

# **CURSE OF THE DARK**

Solve the mystery of a doomed village, its cursed castle, and the evil creature lurking inside, in this thrilling collaborative game! Including 22 interlinked puzzles and innovative gameplay, Curse of the Dark is designed to recreate the escape-room experience at home. Playable in one or two parts, it's ideal for novice or experienced players.

1-6 PLAYERS | AGES 14+ | 180 MINS (90 + 90)

ES7929 PACK : 6