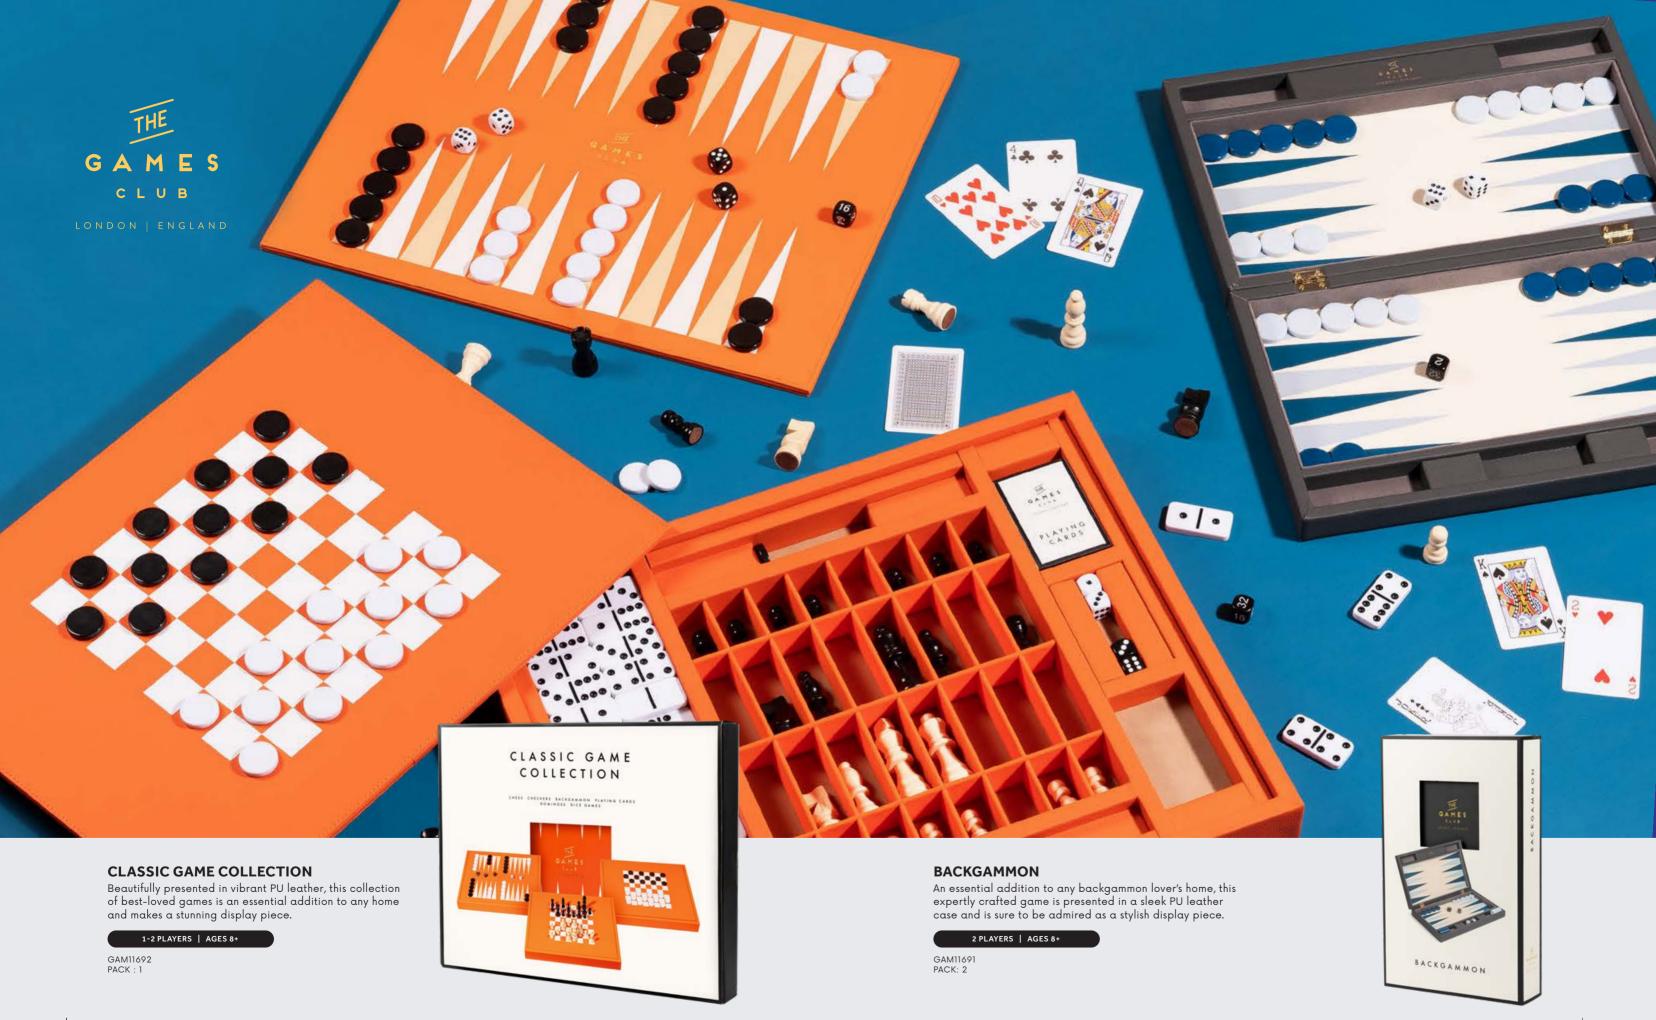

# **BACKGAMMON**

See which player will be the first to bear off all their checkers from the board in this classic game.

2 PLAYERS | AGES 10+

WGW2356 PACK: 6