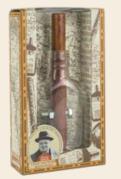

# **PUZZLE**

Can you separate the pieces and rebuild the puzzle? Nelson was the hero of the country's greatest naval victory against the French in 1805 at the Battle of Trafalgar. GM1252