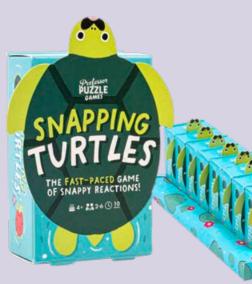

# **SNAPPING TURTLES**

Collect the most cards to win - but watch out for the snappy snap turtles in this fun twist on Snap.

# 2-6 PLAYERS | AGES 4+ | 10 MINS

PPKG9611 PACK: 8 (IN DISPLAY)

PPKG9693 PACK: 8 (IN DISPLAY)