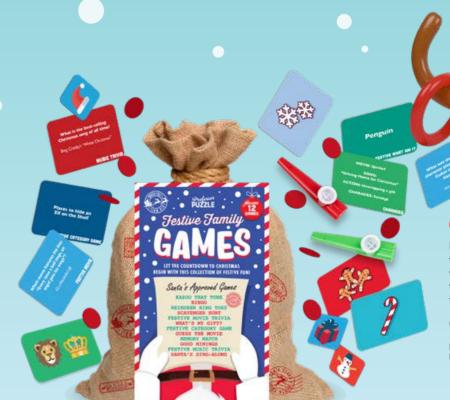

# **NEW FESTIVE FAMILY GAMES**

Perfect for playing at home, or taking on the go to spread the festive cheer, this sturdy sack includes twelve family friendly games. From ring toss to trivia to bingo, there's something inside to keep everyone feeling the Christmas joy.