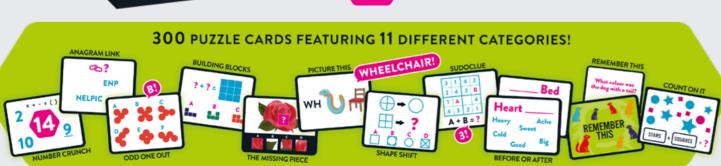

# **NEW EINSTEIN: THE CARD GAME**

Team up or play individually, then race to see who reacts fastest and wins the most cards! With a great mix of visual, number, and word puzzles there's something to suit every brain in this fast-paced puzzle-solving game!