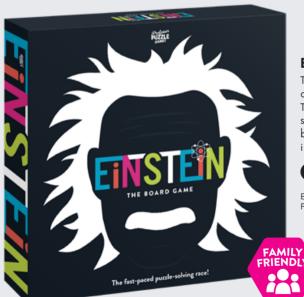

# **EINSTEIN: THE BOARD GAME**

Team up and channel your inner Einstein as you race to win puzzle challenges!
Think fast, answer first, and win key spaces on the board while also trying to block the other team. The first to get four in a row wins!

2-10 PLAYERS | AGES 13+ | 30 MINS

EIN11751 PACK : 3