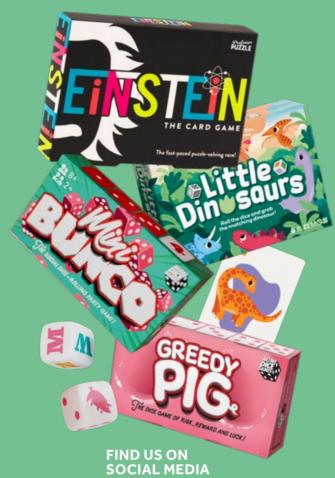

# **NEW EINSTEIN: THE CARD GAME**

Team up or play individually, then race to see who reacts fastest and wins the most cards! With a great mix of visual, number, and word puzzles there's something to suit every brain in this fast-paced puzzle-solving game!

# **NEW LITTLE DINOSAURS**

Roll the dice and find a dinosaur that matches the colour and pattern that was rolled. Complete your dinosaur collection and do your best dino roar to win!

2-4 PLAYERS | AGES 4+ | 10 MINS