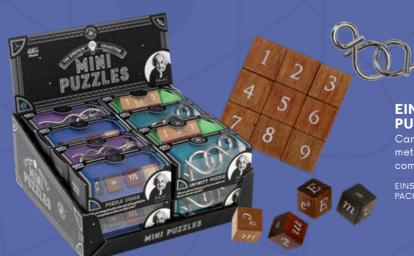

# **POCKET PUZZLES**

From number challenges to logic puzzles to head-scratching riddles, this perplexing set of 50 brainteasers is perfect for keeping your mind sharp on the go!

EIN11744 PACK: 12

# **LETTER BLOCK PUZZLE**

Think outside the box and try to conquer the 12 increasingly challenging puzzles by placing each wooden block to form new shapes.

EIN11745 PACK: 12