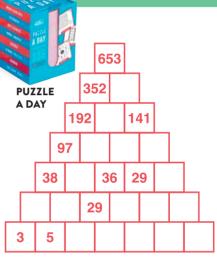

# **PUZZLE A DAY**

Daily challenge cards filled with brainteasers, puzzles, and riddles. Guaranteed to get your brain in gear quicker than your morning cup of coffee!

BT3876 PACK: 6

COMES IN A CDU OF 8

# NUMBER TOWER

COMPLETE THE TOWER SO THAT EVERY SQUARE
CONTAINS A NUMBER. THE NUMBER IN EACH SQUARE
IS THE SUM OF THE TWO SQUARES DIRECTLY BELOW IT.
CAN YOU SOLVE THIS IN 30 SECONDS?

THE CARD GAME