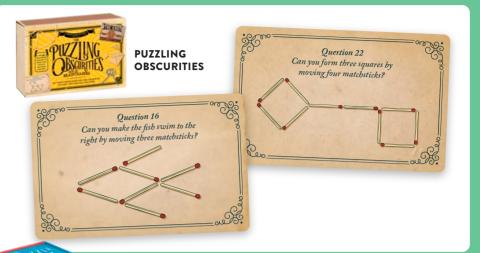

# **PUZZLING OBSCURITIES**

Each of the ten matchboxes inside features a different brainteaser to solve. Once you've mastered them, continue to baffle your brain with the 50 matchstick challenges.

MB3216 PACK : 6

# MAGNIFICENT MATCHSTICK PUZZLES

See if you've met your match with this fiery puzzle collection filled with 50 number, word, and letter puzzles, as well as 50 matchstick challenges.

MB4352 PACK : 6