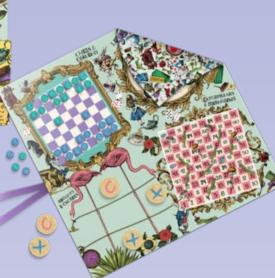

# ALICE'S PARTY GAMES MAT

Play classic games with a topsyturvy twist with this illustrated double-sided games mat.

2+ PLAYERS | AGES 6+

AIW5192 PACK: 4 PRICE: £15.00