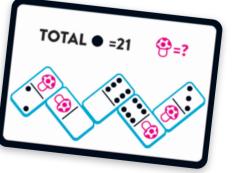

# E=mc<sup>2</sup> METAL PUZZLES

Formed of the symbols of Einstein's ground-breaking equation, see if you can separate the two pieces of each metal puzzle and then reattach them.

Can you split the atom puzzle, and take apart the nucleus puzzle within, before rebuilding the nucleus sphere and reconstructing the atom around it?