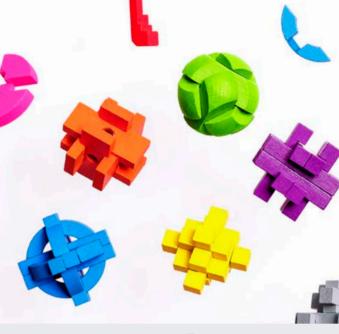

# COLOUR BLOCK PUZZLE DISPLAY

Brighten up your brain training with these collectible wooden puzzles.
Can you separate and rebuild them?

CB1464 PACK: 1 (24 IN DISPLAY)