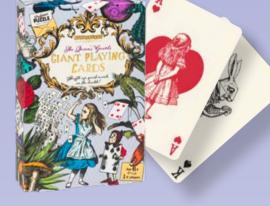

# THE QUEEN'S GUARDS GIANT PLAYING CARDS

Enjoy supersized versions of 16 classic card games with this giant set.

1+ PLAYERS | AGES 8+

AIW5351