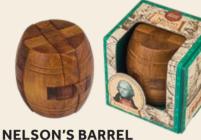

# **PUZZLE**

Can you separate the pieces and rebuild the puzzle? Nelson was the hero of the country's greatest naval victory against the French in 1805 at the Battle of Trafalgar. GM1252