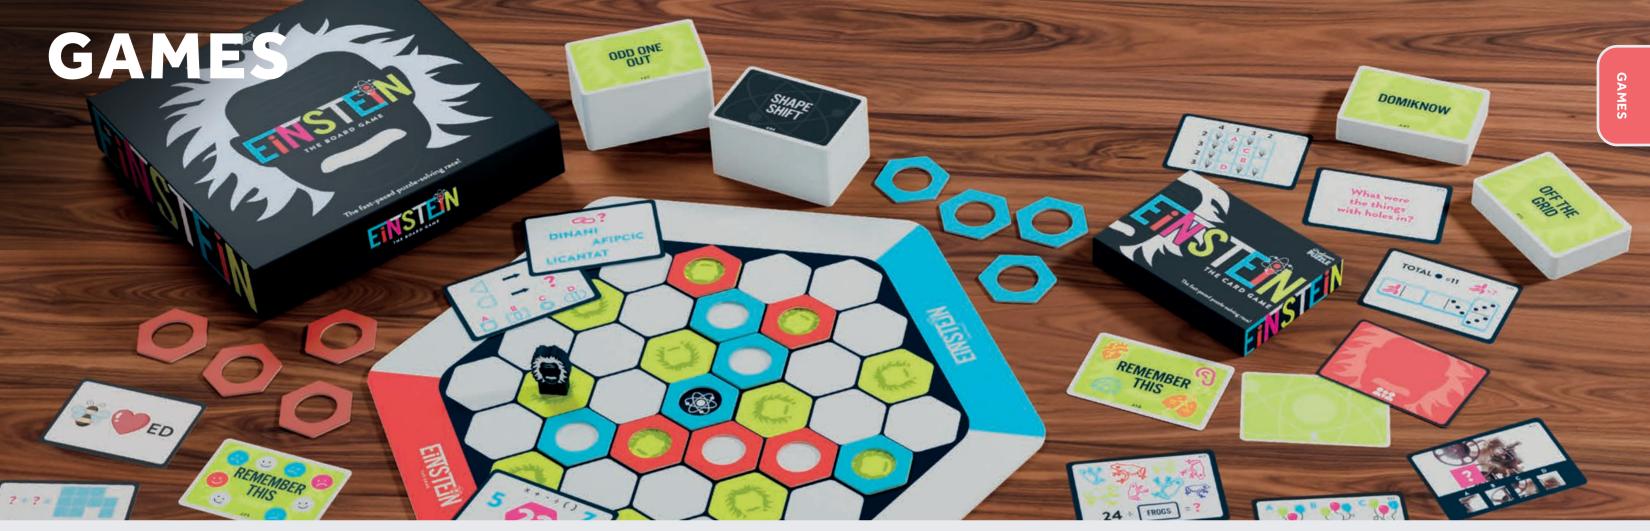

# **EINSTEIN: THE BOARD GAME**

Team up and channel your inner Einstein as you race to win puzzle challenges!
Think fast, answer first, and win key spaces on the board while also trying to block the other team. The first to get four in a row wins!

2-10 PLAYERS | AGES 13+ | 30 MINS

EIN11751 PACK : 3

# **NEW EINSTEIN: THE CARD GAME**

Team up or play individually, then race to see who reacts fastest and wins the most cards! With a great mix of visual, number, and word puzzles there's something to suit every brain in this fast-paced puzzle-solving game!

2-8 PLAYERS | AGES 13+ | 20 MINS

EIN13121

South