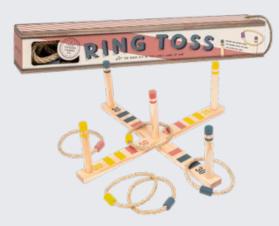

# **RING TOSS**

Ring toss was first played by cowboys and farm girls hundreds of years ago. Can your steady hand and keen eye take on your family and friends?

1-5 PLAYERS | AGES 6+

GG4144