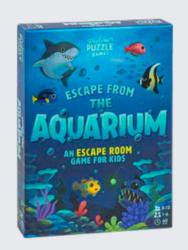

# **ESCAPE FROM THE AQUARIUM**

The school trip to the aquarium takes a magical turn when you're accidentally transformed into a fish! Work together to solve the 11 different puzzles, as you embark on your quest to break the spell and escape the aquarium. A thrilling underwater adventure designed specially for kids!

# 1-6 PLAYERS | AGES 8-12 | 60 MINS

ES7927 PACK: 6