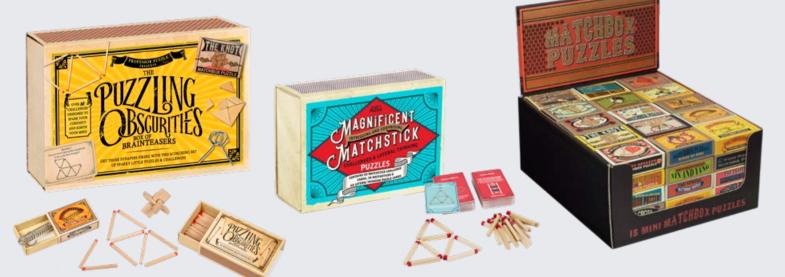

# **PUZZLING OBSCURITIES**

Each of the ten matchboxes inside features a different brainteaser to solve. Once you've mastered them, continue to baffle your brain with the 50 matchstick challenges.

MB3216 PACK : 6

# MAGNIFICENT MATCHSTICK PUZZLES

See if you've met your match with this fiery puzzle collection filled with 50 number, word, and letter puzzles, as well as 50 matchstick challenges.

MB4352 PACK : 6

# MATCHBOX DISPLAY

Containing 15 different mini metal and wooden puzzles, this display has a tricky little brainteaser to suit everyone!

MB1259 PACK: 1 (75 IN DISPLAY)