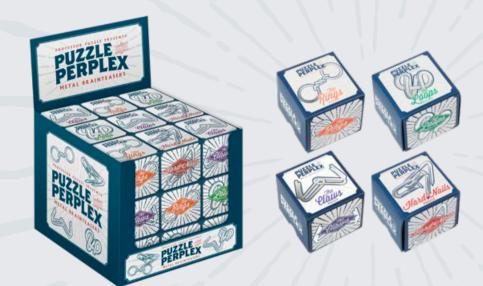

# PUZZLE AND PERPLEX

# METAL PUZZLE DISPLAY

With 27 mini metal puzzles in one great display, these beautifully packaged brainteasers are perfect as quick "pick-ups".

PX2315 PACK: 1 (27 IN DISPLAY)