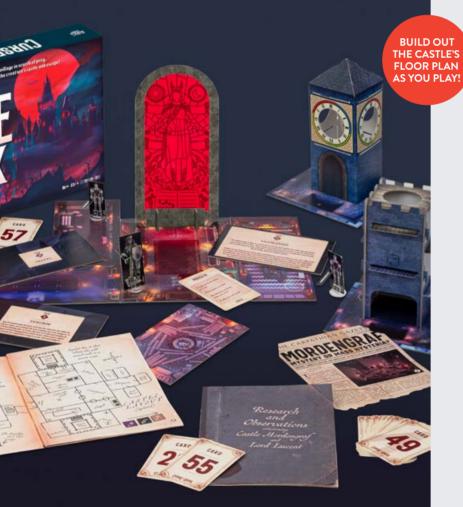

# **CURSE OF THE DARK**

Solve the mystery of a doomed village, its cursed castle, and the evil creature lurking inside, in this thrilling collaborative game! Including 22 interlinked puzzles and innovative gameplay, Curse of the Dark is designed to recreate the escape-room experience at home. Playable in one or two parts, it's ideal for novice or experienced players.

1-6 PLAYERS | AGES 14+ | 180 MINS (90 + 90)

ES7929 PACK : 6