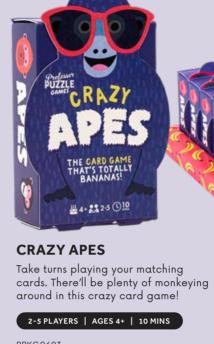

our and pattern that was rolled. Complete your dinosaur collection and do your best dino roar to win!

2-4 PLAYERS | AGES 4+ | 10 MINS

PPKG13282





# **LITTLE BAKERS**

A fast and fun game that is the perfect introduction to card games, turning little children into little bakers!

2-5 PLAYERS | AGES 4+ | 10 MINS

PPKG7297 PACK: 6







# **OLD MERMAID**

Collect matching pairs of sea creatures to get rid of the cards in your hand in this exciting twist on Old Maid. Just don't be left with the Old Mermaid at the end of the game!

# 2-8 PLAYERS | AGES 4+ | 10 MINS

PPKG11587 PACK: 8 (IN DISPLAY)



# **SNAPPING TURTLES**

Collect the most cards to win - but watch out for the snappy snap turtles in this fun twist on Snap.

# 2-6 PLAYERS | AGES 4+ | 10 MINS

PPKG9611 PACK: 8 (IN DISPLAY)



PPKG9693 PACK: 8 (IN DISPLAY)



# **WOODEN GAMES** WORKSHOP

This range brings together some of the best-known games and pastimes from around the world. Beautifully finished in wood, yet offered at surprisingly competitive prices. No home should be without these classics.



**ALL GAMES CAN BE DISPLAYED PORTRAIT** OR LANDSCAPE!

strategy and tactics, chess is deservedly one of the world's most popular pursuits.

### 2 PLAYERS | AGES 10+

WGW1551



# **STACKING TOWER**

Play against friends and family to see how high you can build the stacking tower before it tumbles to the ground!

## 2-4 PLAYERS | AGES 6+

WGW1546



# **SNAKES & LADDERS**

Aim for the top, but watch out for the slippery snakes in this fun-filled game. The first player to reach square 100 wins!

## 2-4 PLAYERS | AGES