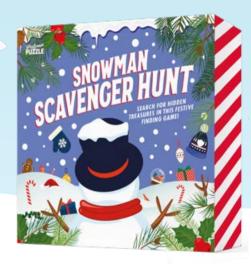

# NEW SNOWMAN **SCAVENGER HUNT**

It's a holly, jolly game of hide and seek with this festive scavenger hunt! Players race to find an object that matches the item on their card to win a mysterious Trash or Treasure Card. Who will grab the best festive finds and collect the most treasure?

### 2+ PLAYERS | AGES 6+

FES13654 PACK: 6