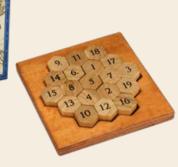

## **ARISTOTLE'S NUMBER PUZZLE**

Can you make every row add up to 38? This brilliant concept allows you to complete the puzzle by using every number.

GM1095 PACK : 6