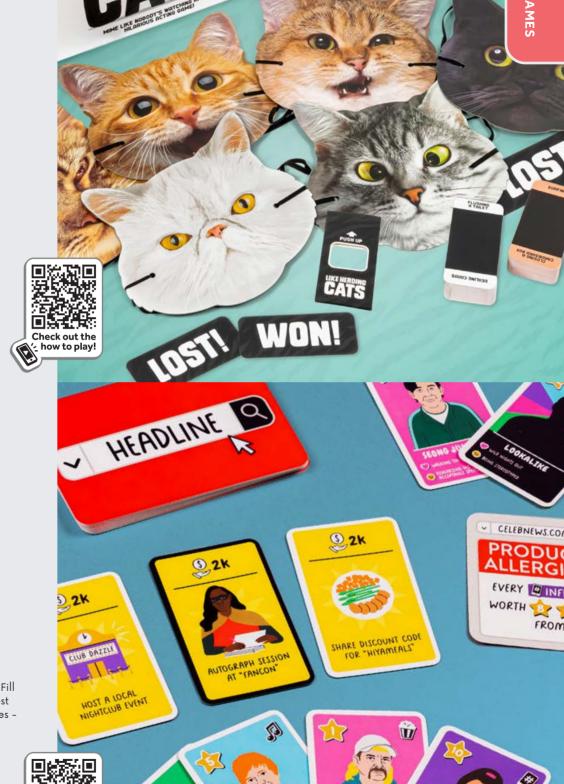

# **LIKE HERDING CATS**

Don your cat mask blindfolds and get ready to act like no one's watching in this cat-astrophic game of mime! Work together to win cards by guessing what the cats are acting.

## 3-10 PLAYERS | AGES 10+ | 30 MINS

PPG7905 PACK: 6

# **CELEBS**

The game of fame, deals, and scandal! Fill your hand with A-listers to win the hottest deals and try to stay out of the headlines - not all press is good press!

## 3-6 PLAYERS | AGES 10+ | 20 MINS

PPG9608 PACK: 6