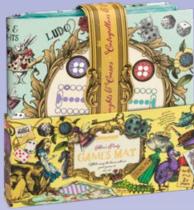

# WONDERLAND GAMES

Tumble down the rabbit hole and enter a world where anything is possible, and nothing is as it seems! Inspired by Lewis Carroll's world of literary nonsense, where croquet games are played with flamingos, tea parties are never-ending, and a raven is very much like a writing desk, Wonderland Games has everything you need to bring this topsy-turvy, wacky-wonderful storybook to life.

# ALICE'S PARTY GAMES MAT

Play classic games with a topsyturvy twist with this illustrated double-sided games mat.

2+ PLAYERS | AGES 6+

AIW5192 PACK: 4 PRICE: £15.00