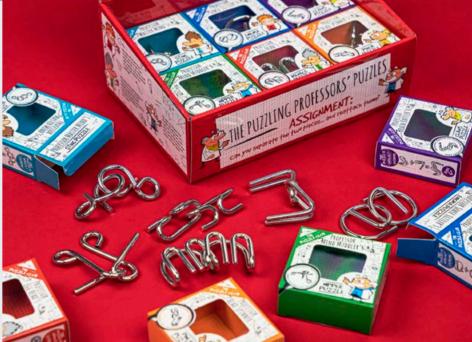

# PUZZLING PROFESSORS' DISPLAY

A range for kids aged 6 to 12, using simpler concepts that challenge children in a fun and engaging way. These puzzles are a great way to exercise and develop young minds.

PC1438 PACK: 1 (18 IN DISPLAY)

PUZZLES www.professorpuzzle.com

Explore the origins of the world's most astonishing stories with this beautiful range of wooden brainteasers.

Inspired by the incredible tales of bygone eras, this collection combines high-quality craftsmanship with engaging storytelling to create a truly immersive puzzling experience. Challenge yourself to solve the puzzles and uncover the secrets of history's greatest myths and legends.