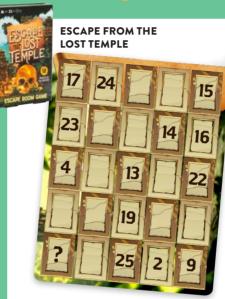

# NEW ESCAPE FROM THE LOST TEMPLE

During a daring mission into the deep rainforest you find an ancient temple, full of priceless wonders. Upon entering, a booby trap is triggered, sealing you inside! Can you solve the 12 fiendish puzzles, secure the lost treasure and escape?

1+ PLAYERS | AGES 12+ | 60 MINS

ES13281 PACK: 8

**ESCAPE ROOMS** www.professorpuzzle.com Professor Puzzle - Games & Puzzles

# 2-4 PLAYERS | AGES 6+ TO 12+

FES7305

PACK: 1 (54 IN DISPLAY)

2+ PLAYERS | AGES 6+

FESTIVE www.professorpuzzle.com

ING LIN

NINE FANTASTIC GAMES FOR THE FESTIVE SEASON!

Complete the grid using unique numbers from 1 to 25. **Each number can only be used once** Each row column and diagonal of five add up to 65.