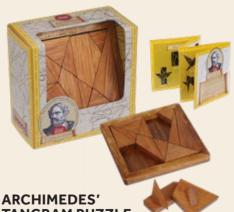

# TANGRAM PUZZLE

Can you fit the 14 wooden pieces back together? This style of tangram is called the Loculus of Archimedes. At over 2,000 years old, it is believed to be the world's oldest puzzle.

GM1100 PACK: 6