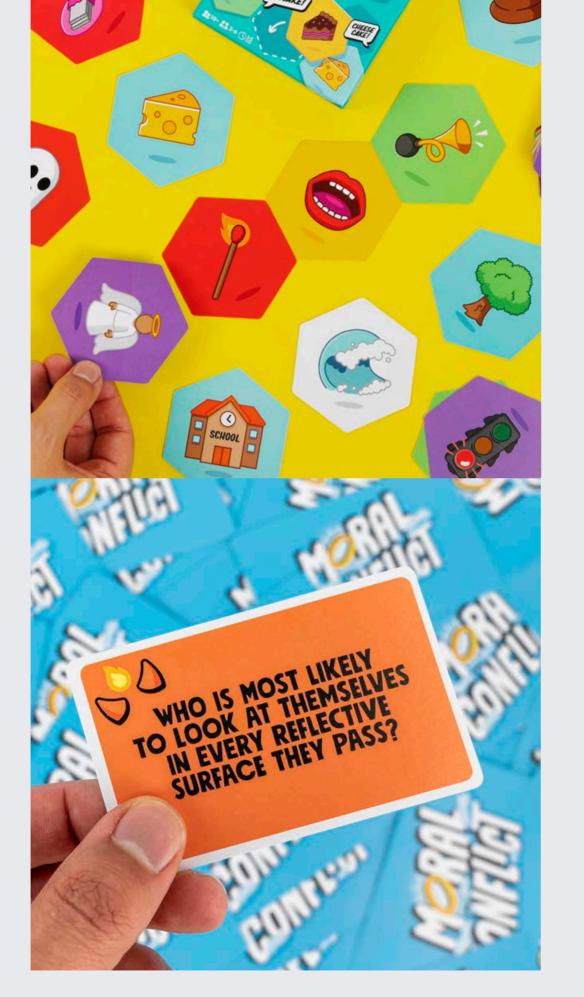

# **MORAL CONFLICT**

Find out who's the goody-two-shoes and whose antics are deserving of a time-out in this hilarious family-friendly game of "most likely to"!

# 3-6 PLAYERS | AGES 8+ | 15 MINS

PPG729