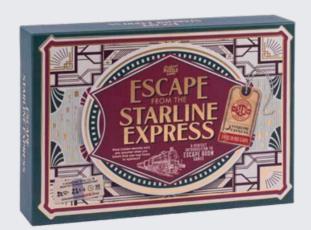

# **ESCAPE FROM THE** STARLINE EXPRESS

What secrets will you uncover on board this one-way train to mystery? Playing as an undercover crime reporter, solve the puzzles to find out who stole the diamond necklace and catch the thief before the train reaches its final stop!

ES11630 PACK : 6

# 1-4 PLAYERS | AGES 12+ | 90 MINS