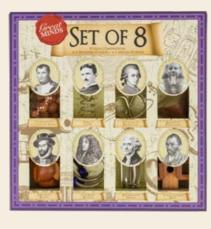

## **GREAT MINDS SET OF 8**

This selection features Napoleon's Cannonballs, Tesla's Coil, Mozart's Bass Clef, Khufu's Pyramid, Drake's Bowl, Cassini's Rings, Jefferson's Nails, and Van Gogh's Box.

GM1439 PACK: 6