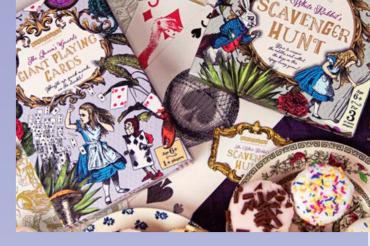

# WONDERLAND GAMES

Tumble down the rabbit hole and enter a world where anything is possible, and nothing is as it seems! Inspired by Lewis Carroll's world of literary nonsense, where croquet games are played with flamingos, tea parties are never-ending, and a raven is very much like a writing desk, Wonderland Games has everything you need to bring this topsy-turvy, wacky-wonderful storybook to life.

# THE QUEEN'S GUARDS GIANT PLAYING CARDS

Enjoy supersized versions of 16 classic card games with this giant set.

1+ PLAYERS | AGES 8+

AIW5351

# THE WHITE RABBIT'S SCAVENGER HUNT

Team up, then race to find the hidden metal keys in this topsy-turvy scavenger hunt! Includes 40 cryptic rhyming clues.

3+ PLAYERS | AGES 6+

AIW5194 PACK : 6