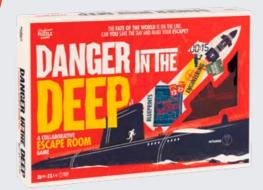

## DANGER IN THE DEEP

Navigate your way through the deserted sub, disable the warheads, and locate the enemy agent. All in two hours! There are 14 interactive and interlinked puzzles, and the detailed instructions, helpful hints, and easy-to-follow game format guarantee novices and experts an immersive experience. Let the countdown begin!

1-6 PLAYERS | AGES 14+ | 120 MINS

ES6817 PACK: 6