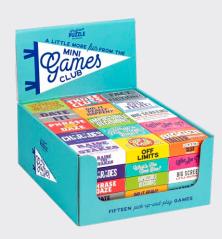

#### **Mini Games Club**

Small but mighty! These fifteen different pick-upand-play games include well-known classics such as fact or fiction and charades, as well as new favorites.

MG5278 PACK: I (75 in display) PRICE: \$II2.50