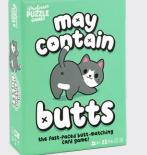

#### **May Contain Butts**

The butt-tastic card-matching game! Race to react when you spot a front and butt match! Simply grab the most cards to claim victory.

2-6 Players | Ages 6+ | 15 mins

PPG8132 PACK:6 PRICE:\$5.00 MSRP:\$9.99