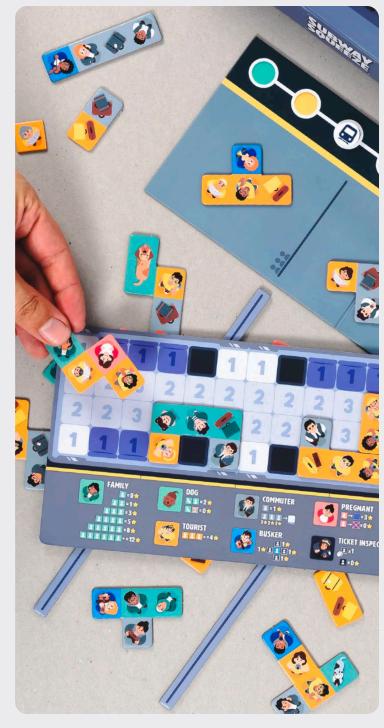

#### NEW

#### **Subway Squeeze**

Mind the gap! Put your strategic thinking to the test as you carefully pack your carriage with passengers to score points.

2-4 Players | Ages 12+ | 30 mins

PPG7903 PACK:6 PRICE:\$12.50 MSRP:\$24.99