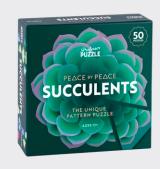

# Peace by Peace: Succulents

Work out the missing pieces and solve the puzzles to create beautiful succulent scenes in this gorgeous coffee table game. The perfect way to unwind your mind, peace by peace. 50 challenges to complete!

#### 1+ Players | Ages 12+

PRICE:\$7.50 MSRP: \$14.99

www.professorpuzzle.com