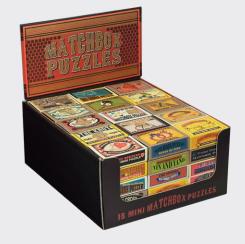

#### **Matchbox Display**

PACK: I (75 in display) PRICE: \$112.50

MBI259

Containing fifteen different mini metal and wooden puzzles, this display has a tricky little brainteaser to suit everyone!