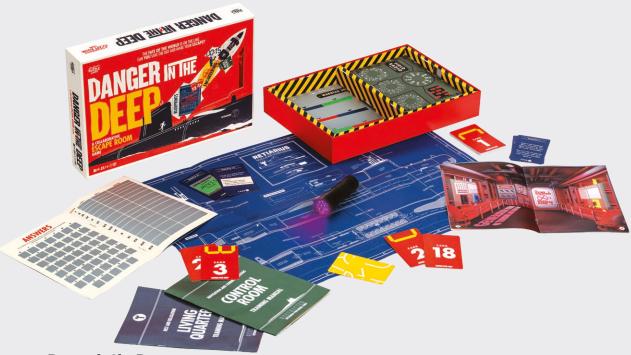

#### Danger in the Deep

Using all your secret agent training, you need to navigate your way through the deserted sub, crack the shutdown code, disable the warheads, and locate the enemy agent. All in two hours! There are 14 interactive and interlinked puzzles, and the detailed instructions, helpful hints and easy-to-follow game format ensure that both novices and experts are guaranteed an immersive, high-octane experience. Let the countdown begin.

1-6 Players | Ages 14+ | 120 mins ES6817

ES6817 PACK:6 PRICE:\$12.50 MSRP:\$24.99