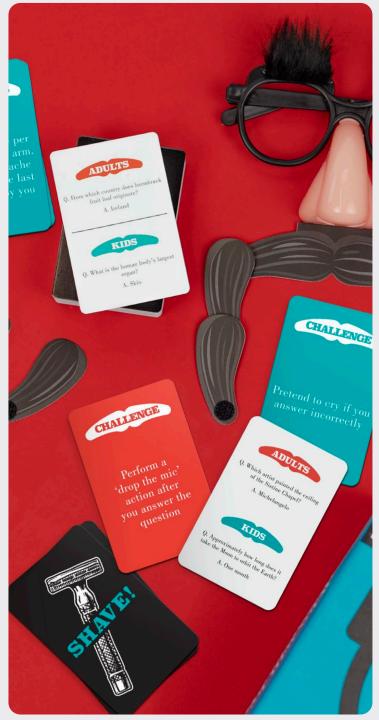

#### Trash Talk

Leave your moral compass at the door and find out what your friends think of you in this outrageous game that'll get you naming and shaming!

3-6 Players | Ages 16+

LG5274 PACK:6 PRICE:\$10.00 MSRP:\$19.99