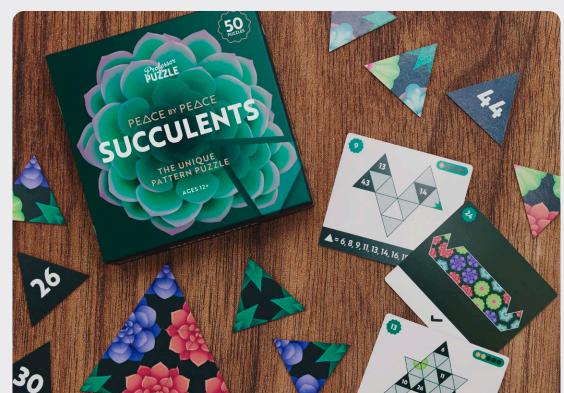

# Peace by Peace: Succulents

Work out the missing pieces and solve the puzzles to create beautiful succulent scenes in this gorgeous coffee table game. The perfect way to unwind your mind, peace by peace. 50 challenges to complete!

#### 1+ Players | Ages 12+

PRICE:\$7.50 MSRP: \$14.99

www.professorpuzzle.com