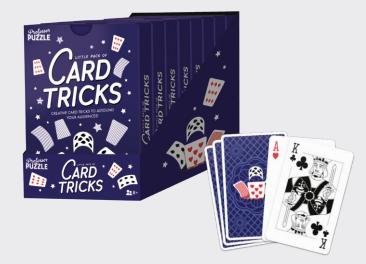

#### **Card Tricks**

Have you always wanted to perform mind-blowing card tricks? Grab this set and get ready to amaze your audiences!

PP07302 PACK: 8 (in display) PRICE:\$3.00 MSRP:\$5.99

33

www.professorpuzzle.com Professor Puzzle - Games & Puzzles