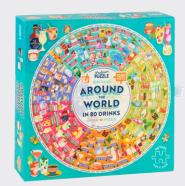

# **Jigsaws**

Take your pick of our vibrant new jigsaw puzzles. Discover food and drink from around the world, piece together some of life's simple joys or cuddle up with your favorite furry friends. Bursting with beautiful colors, unique illustrations and hidden details, this range is perfect to unwind with.

#### **1,000 PIECES**

## Around the World in 80 Drinks

JIG7910 PACK: 6 MSRP: \$24.99