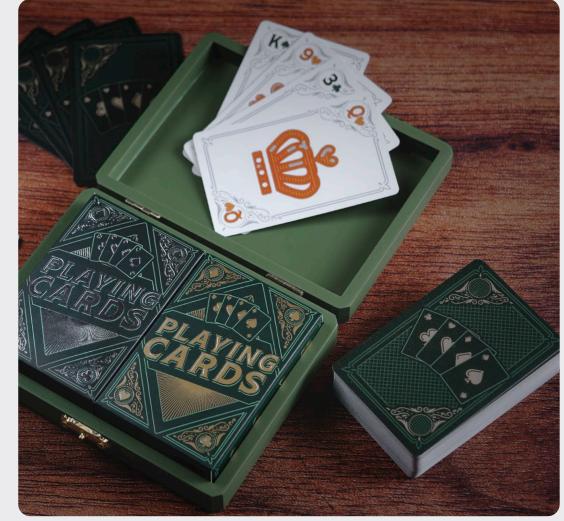

#### **Playing Cards**

Presented in a stylish wooden box, this beautiful set contains two packs of cards and the instructions for ten classic card games.

PACK:6 PRICE:\$6.50

Give your family and friends a good few belly laughs as you try out our joke sets. Bursting with all the material any budding comedian needs, all you have to do is perfect your delivery!