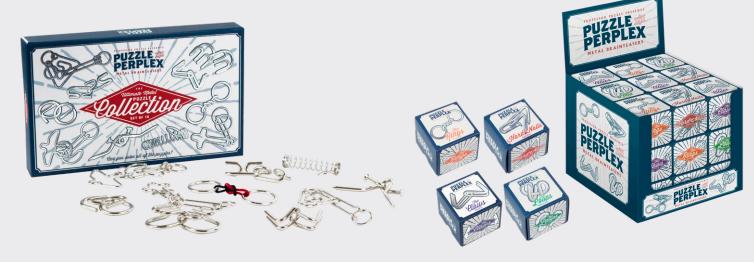

# **Puzzle and Perplex**

#### **Ultimate Metal Puzzle Collection**

This set of ten solid steel puzzles is guaranteed to get you flexing your cognitive muscles.

PX2041 PACK:6 PRICE: \$12.50

#### **Metal Puzzle Display**

With 27 mini metal puzzles in one great display, these beautifully packaged brainteasers are perfect as quick "pick-ups".

PX2315 PACK:1 (27 in display) PRICE:\$81.00 MSRP:\$5.99 each