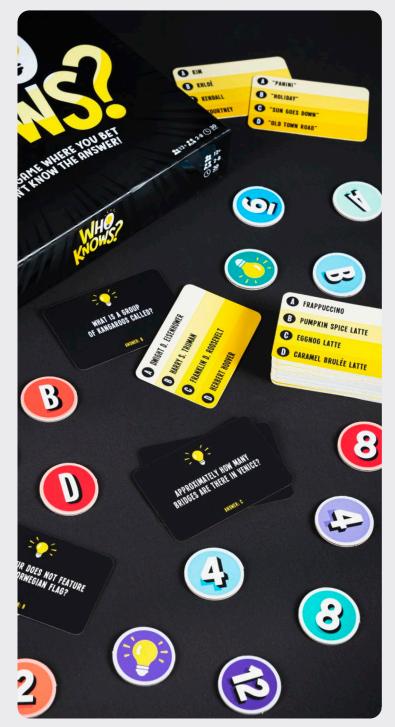

#### Who Knows?

Place your bets on who won't know the answer in this trivia game with a twist! Multiple-choice answers are shown but the question remains a mystery ... bet wisely or guess correctly to win!

2-8 Players | Ages 12+ | 30 mins

PPG7917 PACK: 6 PRICE: \$12.50 MSRP: \$24.99