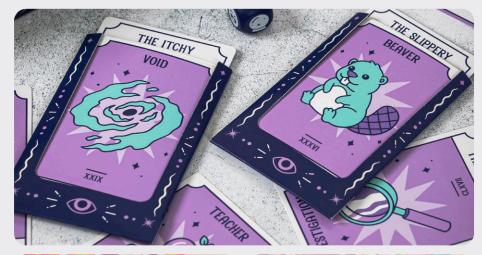

#### Written in the Cards

Roll the dice and let fate decide your fortune in this game of hilarious card combinations and ridiculous readings! Simply pose your question to the group and pick your favorite prophecy!

3-8 Players | Ages 12+ | 30 mins

PPG7902 PACK:6 PRICE:\$8.50 MSRP: \$16.99