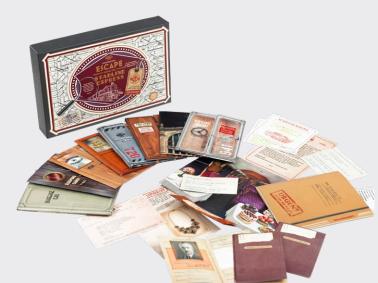

#### **Escape from the Starline Express**

Young crime reporter Betty Willson has been given the task of investigating the shocking theft of the Black Widow diamond. With the notorious Rag-Tag Crew as the only suspects, she tracks them down to a sleeper train on its way to Paris. Can you solve the puzzles in each train compartment and find out what other mysteries await her on this long, lonely stretch of track?

2+ Players | Ages 12+ | 90 mins

ES5230 PACK:6 PRICE:\$12.50 MSRP:\$24.99