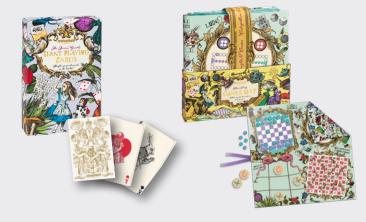

# The Queen's Guards Giant Playing Cards

Enjoy supersized versions of sixteen classic games with this giant set of playing cards.

| 1+ Players                                        | Ages 6+           |
|---------------------------------------------------|-------------------|
| AIW535I<br>PACK:6<br>PRICE:\$7.50<br>MSRP:\$14.99 | 5 056297 207429 > |

#### Alice's Party Games Mat

Challenge family and friends to classic games with a topsy-turvy twist with this beautifully illustrated double-sided games mat.

| 2+ Players                                            | Ages 6+           |
|-------------------------------------------------------|-------------------|
| AIW5192<br>PACK: 4<br>PRICE: \$17.50<br>MSRP: \$34.99 | 5 056297 205814 > |