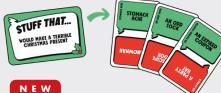

#### Stuff That! Turkey Edition

Push your luck and put down all the cards you can possibly link to the festive category in this hilarious party game! But watch out, if you bid the highest, you'll have to show everyone your cards and argue why they fit!