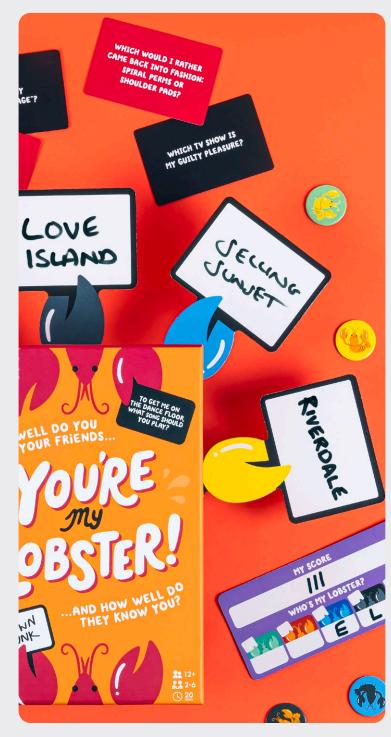

#### You're My Lobster

Put your friendships to the test and find out who really knows who in this hilarious game of questions. Will you find your lobster?

2-6 Players | Ages 12+ | 20 mins

PPG7904 PACK:6 PRICE:\$10.00 MSRP:\$19.99