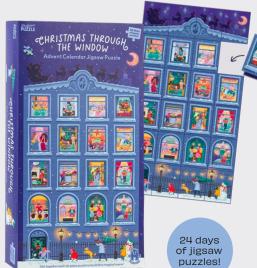

#### **Christmas Through the Window Jigsaw Advent Calendar**

Behind each of the 24 windows of these cozy apartments lies a 50-piece puzzle. Fit one together each day, then join them up to create a final festive scene.