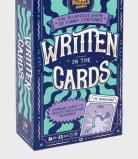

#### Written in the Cards

Roll the dice and let fate decide your fortune in this game of hilarious card combinations and ridiculous readings! Simply pose your question to the group and pick your favorite prophecy!

3-8 Players | Ages 12+ | 30 mins

PPG7902 PACK:6 PRICE:\$8.50 MSRP: \$16.99