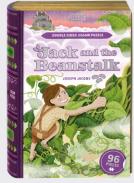

# Jigsaw Library

Bring the pages of your favorite storybooks to life with these stunning 252 or 96-piece jigsaw puzzles. Featuring a mix of classic literary titles, one side shows a passage from the book and the other a beautiful design mirroring the original illustrations. Perfect for book lovers of all ages, you can build your own unique library, one puzzle at a time.

#### **Jack and the Beanstalk**

JL7915 PACK: 6 PRICE: \$6.50 MSRP: \$12.99

**Little Red Riding Hood** 

JL7916 PACK: 6 PRICE: \$6.50 MSRP: \$12.99