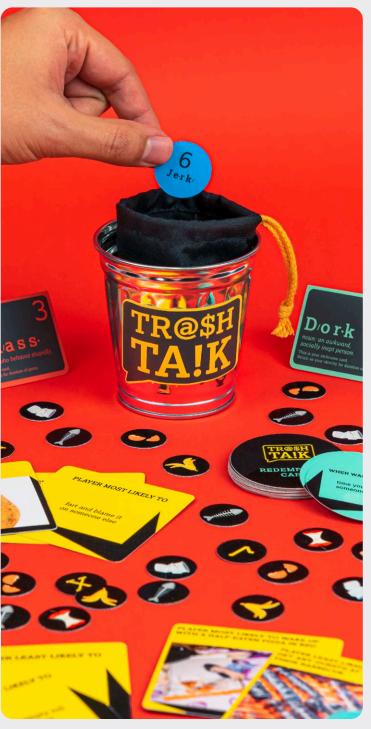

#### Trash Talk

Leave your moral compass at the door and find out what your friends think of you in this outrageous game that'll get you naming and shaming!

3-6 Players | Ages 16+

LG5274 PACK:6 PRICE:\$10.00 MSRP:\$19.99