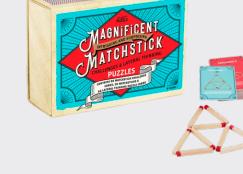

#### **Magnificent Matchstick Challenges**

See if you've met your match with this fiery puzzle collection filled with 50 number, word, and letter puzzles, as well as 50 matchstick challenges.

MB4352 PACK:6 MSRP: \$14.99