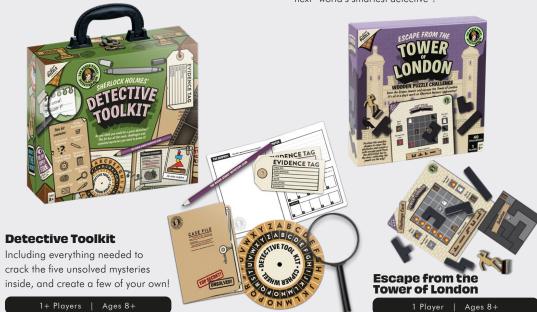

# **Baker Street**

Attention all wannabe detectives! Grab your magnifying glass and dust off your thinking cap because Sherlock Holmes needs your help. This hand-picked collection of tricky puzzles is aimed at getting children thinking and cracking cases to see if they could be the next "world's smartest detective"!

BSDC5285 PACK:3 PRICE:\$10.00

crack the five unsolved mysteries inside, and create a few of your own!

#### 1+ Players | Ages 8+

BSDC5284 PACK:3 PRICE:\$12.50 MSRP: \$24.99

#### Sherlock Puzzleman

1 Player | Ages 6+

BSDC5286 PACK: 6 PRICE: \$5.00