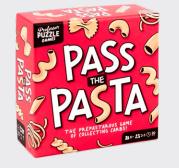

#### **Pass the Pasta**

The prepastarous game of collecting carbs! Grab matching pasta shapes from the grid to make tasty sets in this simple, yet strategic card game.

2-5 Players | Ages 8+ | 20 mins

PPG69I0 PACK:6 PRICE:\$6.50 MSRP: \$12.99