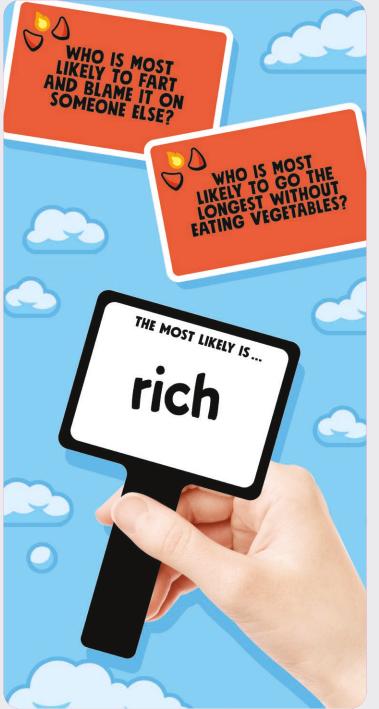

#### Moral Conflict: Family Edition

Find out who's the goody-two-shoes and whose antics are deserving of a time out in this hilarious family-friendly game of "most likely to"!

3-6 Players | Ages 8+ | 15 mins

PPG7296 PACK:6 PRICE:\$6.50 MSRP:\$12.99