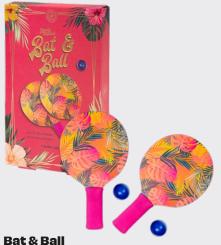

# **Totally Tropical**

Get ready for hours of action with this wooden bat and ball set.

#### 2 Players | Ages 8+

TOT5296 PACK:6 MSRP: \$12.99