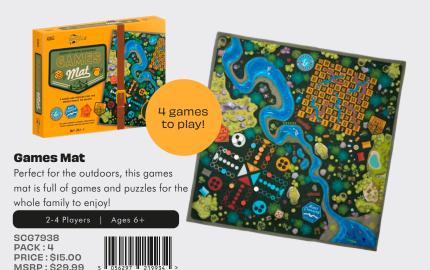

Stack them up, grab the beanbags and see how many you can knock down. Perfect for hours of outdoor entertainment!

| 2-4 Players               | Ages 6+           |
|---------------------------|-------------------|
| SCG7936                   |                   |
| PACK: 4<br>PRICE: \$15.00 | 5 056297 219910 > |
| MSRP: \$29.99             | 5 056297 219910 > |