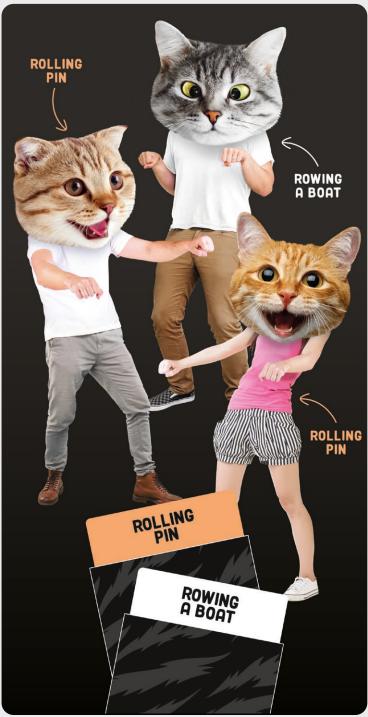

#### **Herding Cats**

Don your cat mask blindfolds and get ready to act like no-one's watching in this cat-astrophic game of mime! Work together to win cards by guessing what the cats are acting.

3-10 Players | Ages 10+ | 30 mins

PPG7905 PACK:6 PRICE:\$10.00 MSRP:\$19.99