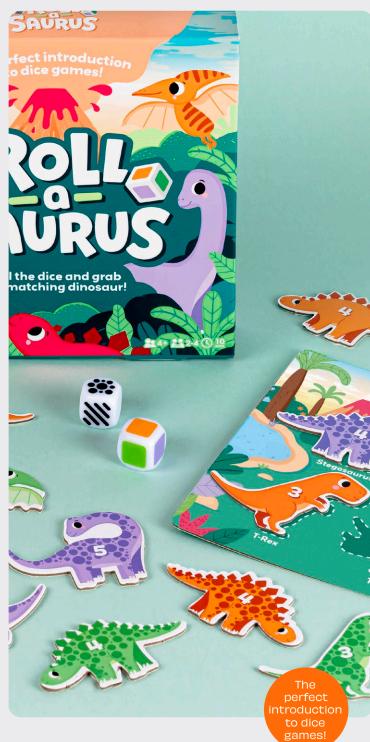

#### Rollasaurus

Roll the dice and race to grab the matching dinosaur! A perfect introduction to dice games, the first player to complete their scene and do their best dino roar is the winner!

PPKG7909 PACK:6 PRICE:\$6.50