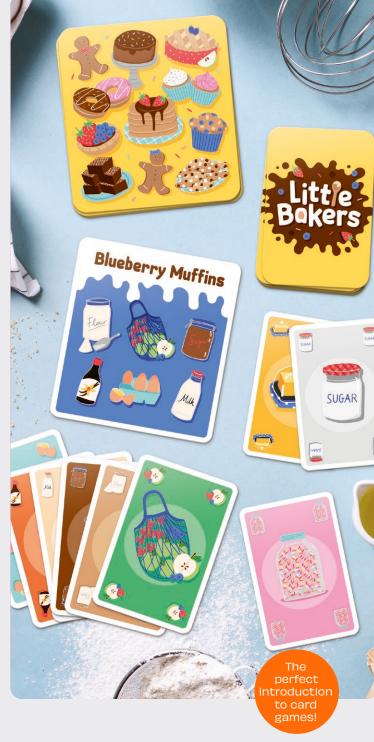

#### Get ready for this fun card game that turns little children into little bakers! Collect the ingredient cards to match the recipe you're cooking - will you be the

winning baker, or be left with a muddle of mixed-up ingredients?

PPKG7297 PACK: 6 PRICE: \$4.00

NEW

**Little Bakers** 