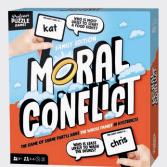

#### Moral Conflict: Family Edition

Find out who's the goody-two-shoes and whose antics are deserving of a time out in this hilarious family-friendly game of "most likely to"!

3-6 Players | Ages 8+ | 15 mins

PPG7296 PACK:6 PRICE:\$6.50 MSRP:\$12.99