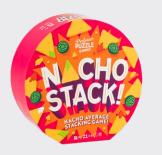

#### Nacho Stack!

Balance the nachos and jalapeños on the bowl, then try to remove each one without them falling and smashing in this spicy stacking game!

2-6 Players | Ages 8+ | 20 mins

PPG7906 PACK:6 PRICE:\$7.50 MSRP:\$14.99