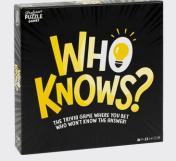

#### Who Knows?

Place your bets on who won't know the answer in this trivia game with a twist! Multiple-choice answers are shown but the question remains a mystery ... bet wisely or guess correctly to win!

2-8 Players | Ages 12+ | 30 mins

PPG7917 PACK: 6 PRICE: \$12.50 MSRP: \$24.99