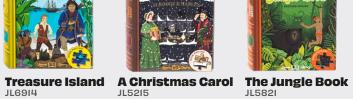

# Jigsaw Library

Bring the pages of your favorite storybooks to life with these stunning 252 or 96-piece jigsaw puzzles. Featuring a mix of classic literary titles, one side shows a passage from the book and the other a beautiful design mirroring the original illustrations. Perfect for book lovers of all ages, you can build your own unique library, one puzzle at a time.

#### **252 PIECES**

The Hound of the Baskervilles JL69I5 PACK: 6 PRICE: \$6.50 MSRP: \$12.99

Alice in Wonderland PACK:6 PRICE:\$6.50 MSRP:\$12.99

Frankenstein JL52II PACK:6 PRICE:\$6.50 MSRP:\$12.99

Wizard of Oz JL52I3 PACK: 6 PRICE:\$6.50 MSRP:\$12.99

Romeo and Juliet JL52I4 PACK: 6 PRICE:\$6.50 MSRP:\$12.99

JL6914 PACK: 6

PACK:6

PACK:6 MSRP: \$12.99

The Great Gatsby JL6913 PACK: 6 MSRP:\$12.99

**Kids Triple Pack** JL5216 PACK: 6 MSRP: \$24.99