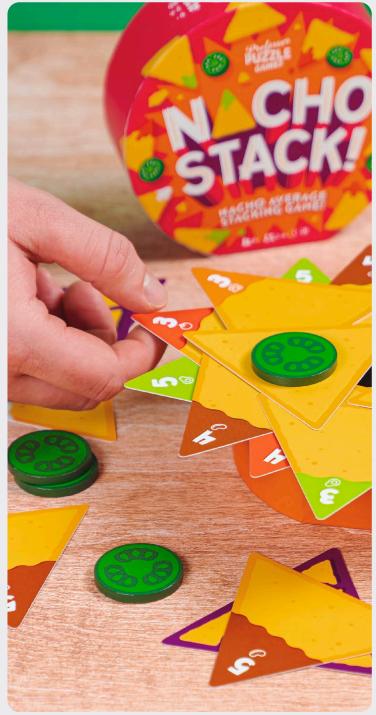

#### Nacho Stack!

Balance the nachos and jalapeños on the bowl, then try to remove each one without them falling and smashing in this spicy stacking game!

2-6 Players | Ages 8+ | 20 mins

PPG7906 PACK:6 PRICE:\$7.50 MSRP:\$14.99