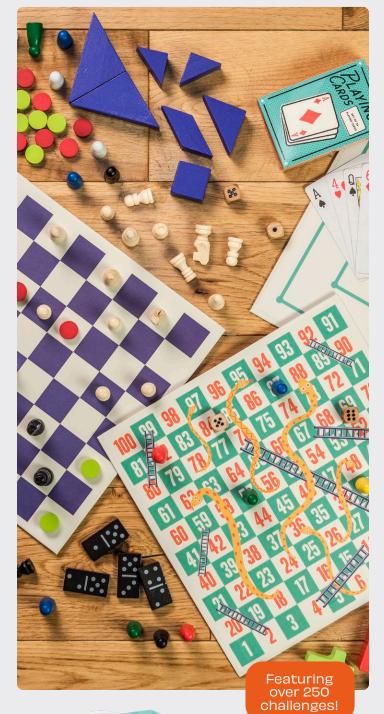

# **Wooden Games** Workshop

Beautifully crafted from wood and laced with a healthy dose of nostalgia, these old favorites appeal to families, collectors, and lovers of traditional games. With so many great options, the hardest decision is choosing which one to play first!

#### Chess, Checkers & Backgammon

#### **Snakes & Ladders**

#### **Dominoes**