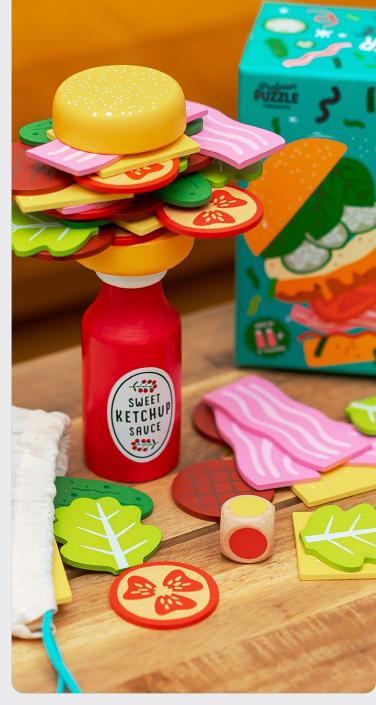

#### **Burger Balance**

Roll the die and stack 'em high in this mouth-watering game of balance! Beware though, as the pile gets bigger ...and bigger, one wrong move can turn your bacon double cheeseburger with extra pickles into a plain old burger bun!