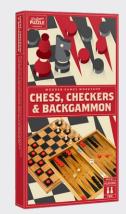

#### Chess, Checkers & Backgammon

#### 2 Players | Ages 10+

WGW5300 PRICE: \$10.00 MSRP: \$19.99

MSRP: \$14.99

WGW1674 PRICE:\$7.50