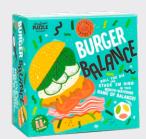

#### **Burger Balance**

Roll the die and stack 'em high in this mouth-watering game of balance! Beware though, as the pile gets bigger ...and bigger, one wrong move can turn your bacon double cheeseburger with extra pickles into a plain old burger bun!

2+ Players | Ages 6+

FD5243 PACK: 6 PRICE: \$7.50 MSRP: \$14.99