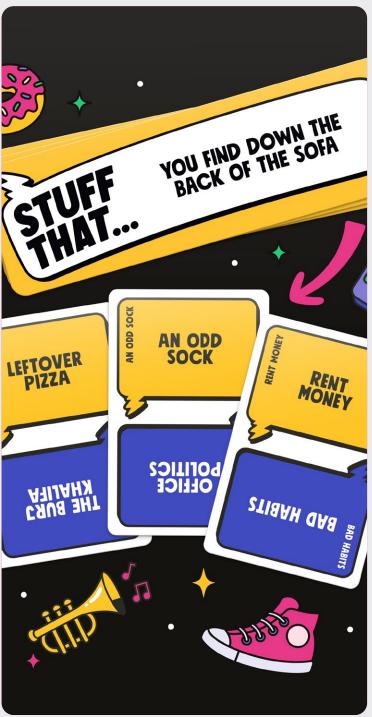

#### Stuff That!

A hilarious party game of creative thinking and outrageous explanations. Play as many cards as you think you can link to a category – but watch out – bid the highest and you'll have to show everyone and convince them you're right!

3-8 Players | Ages 10+ | 30 mins

PPG6912 PACK:6 PRICE: \$12.50