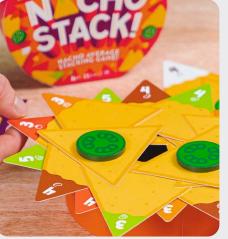

#### Nacho Stack!

Balance the nachos and jalapeños on the bowl, then try to remove each one without them falling and smashing in this spicy stacking game!

2-6 Players | Ages 8+ | 20 mins

PPG7906 PACK:6 PRICE:\$7.50 MSRP:\$14.99