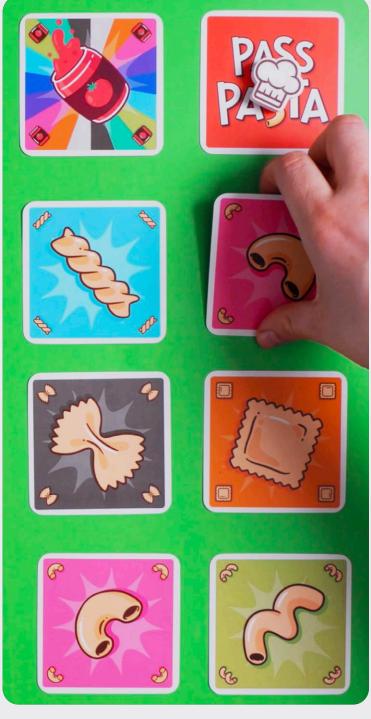

#### **Pass the Pasta**

The prepastarous game of collecting carbs! Grab matching pasta shapes from the grid to make tasty sets in this simple, yet strategic card game.

2-5 Players | Ages 8+ | 20 mins

PPG69I0 PACK:6 PRICE:\$6.50 MSRP: \$12.99