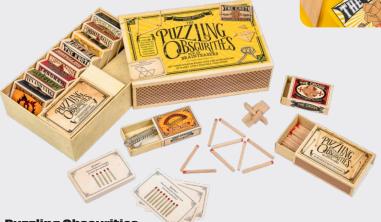

#### **Puzzling Obscurities**

Put your problem-solving skills to the test with these ten pocket-sized puzzles. From Rings of Fire to the Cross, each matchbox has a different brainteaser to solve. Once you've mastered them, continue to baffle your brain with the 50 matchstick challenges.

MB3216 PACK:6 PRICE:\$12.50 MSRP: \$24.99