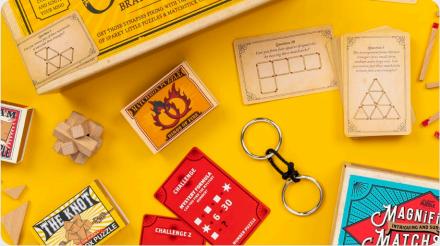

# **Matchbox**

Looking for something to get your synapses firing? Our collection of matchbox puzzles have been carefully selected and designed to ensure they're challenging and fun, but won't fry your brain! Perfect to test bright sparks.

#### **Puzzling Obscurities**

Put your problem-solving skills to the test with these ten pocket-sized puzzles. From Rings of Fire to the Cross, each matchbox has a different brainteaser to solve. Once you've mastered them, continue to baffle your brain with the 50 matchstick challenges.

#### **Magnificent Matchstick Challenges**

See if you've met your match with this fiery puzzle collection filled with 50 number, word, and letter puzzles, as well as 50 matchstick challenges.

MB4352 PACK:6 MSRP: \$14.99