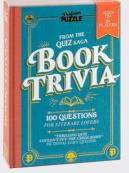

# **Mini Trivia**

Covering a great range of topics, from food & drink to pets to best selling books, these fantastic little trivia sets suit a wide range of age groups. Brilliant quick-fire entertainment for any occasion.

2+ Players | Ages 8 to 12+

All packs of 12 come in a CDU

Hanging tags included

N E W **Book Trivia** PACK: 12 PRICE: \$2.00 MSRP: \$3.99