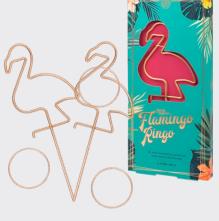

#### **Flamingo Ringo**

Make any afternoon in the sun an instant party with this funky flamingo ring toss game!

TOT5487 PACK:4 PRICE: \$12.50 MSRP: \$24.99