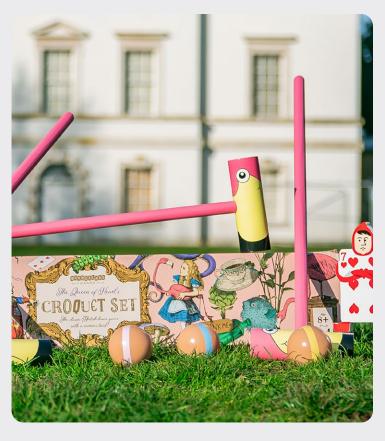

#### **Queen of Hearts' Flamingo Croquet**

Pick up a mallet and try not to lose your head with this utterly whimsical Queen of Hearts' Croquet Set! Complete with flamingo mallets and wooden croquet balls.