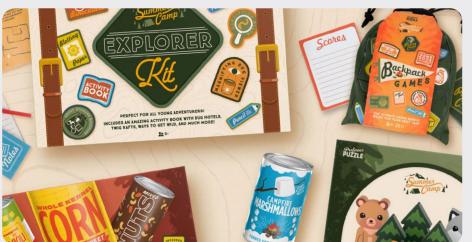

# Summer Camp

Get ready to discover the outdoors and be close to nature with this range of summer camp inspired games and activities. Perfect for young explorers and brave adventurers!

#### **Backpack Games**

Full of card, dice and party games, this kit contains hours of fun to take on your next family trip!

| 2+ Players    | Ages 8+ |
|---------------|---------|
| SCG7932       |         |
| PACK:6        |         |
| PRICE: \$7.50 |         |
| ACDD CILL OO  |         |

**Explorer Kit** 

From the mini magnifying glass to the

wild activity book, this set is the ideal

companion for your next adventure!