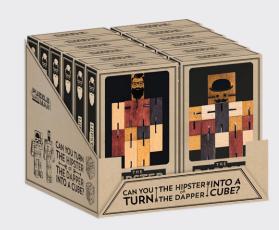

# **Puzzleman**

Since joining the team in 2002, Puzzleman has proved to be the king of reinvention, changing his appearance at the drop of his (bowler) hat. Currently, he's posing as an intergalactic quartet and masquerading as a couple of stylish English gents.

#### **Puzzle Planet Display**

PACK: I (24 in display) PRICE: \$120.00

Puzzle Gentlemen Display EM0346US PACK: I (I2 in display) MSRP: \$9.99 each