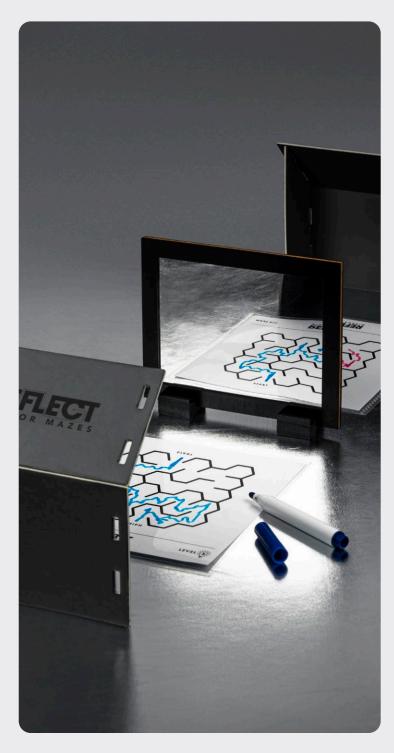

#### **Reflect - Mirror Maze**

Can your brain quickly send the right messages to your hands as you race to draw the correct route through the maze using only the mirror image?

1-2 Players | Ages 8+

BT520I PACK:6 PRICE:\$10.00 MSRP:\$19.99