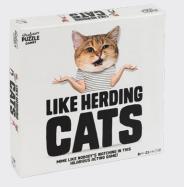

#### **Herding Cats**

Don your cat mask blindfolds and get ready to act like no-one's watching in this cat-astrophic game of mime! Work together to win cards by guessing what the cats are acting.

3-10 Players | Ages 10+ | 30 mins

PPG7905 PACK:6 PRICE:\$10.00 MSRP:\$19.99