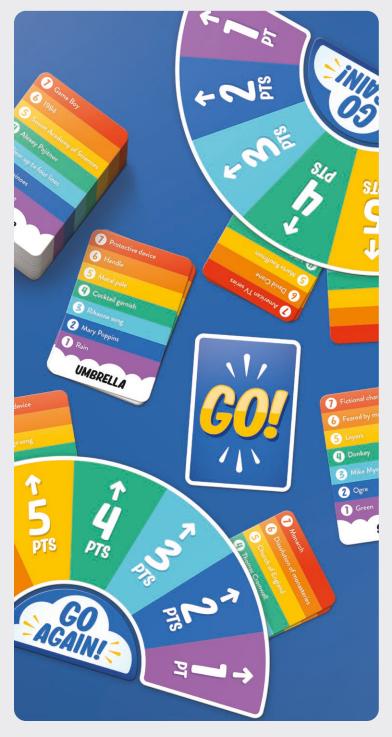

#### **Rainbow Go**

Be the first to get the right answer in the least amount of clues with this fast-paced trivia game! Each question has seven clues but only one right answer. The clues get easier, but the less you use, the more points you win!

3-9 Players | Ages 8+ | 20 mins

PPG7299 PACK:6 PRICE:\$10.00 MSRP: \$19.99