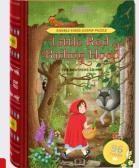

# Jigsaw Library

Bring the pages of your favorite storybooks to life with these stunning 252 or 96-piece jigsaw puzzles. Featuring a mix of classic literary titles, one side shows a passage from the book and the other a beautiful design mirroring the original illustrations. Perfect for book lovers of all ages, you can build your own unique library, one puzzle at a time.

#### **Jack and the Beanstalk**

JL7915 PACK: 6 PRICE: \$6.50 MSRP: \$12.99

**Little Red Riding Hood** 

JL7916 PACK: 6 PRICE: \$6.50 MSRP: \$12.99