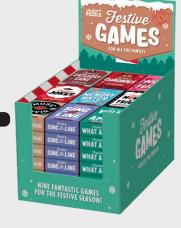

#### FES4396

PACK:6 PRICE:\$6.50

Whether you love festive music, movies, miming or memory match, there's something for everyone in this great collection of nine different seasonal games!

**Festive Games** 