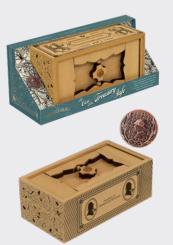

# **Baker Street**

Attention all wannabe detectives! Grab your magnifying glass and dust off your thinking cap because Sherlock Holmes needs your help. This hand-picked collection of tricky puzzles is aimed at getting children thinking and cracking cases to see if they could be the next "world's smartest detective"!

BSDC5285 PACK:3 PRICE:\$10.00

crack the five unsolved mysteries inside, and create a few of your own!

#### 1+ Players | Ages 8+

BSDC5284 PACK:3 PRICE:\$12.50 MSRP: \$24.99