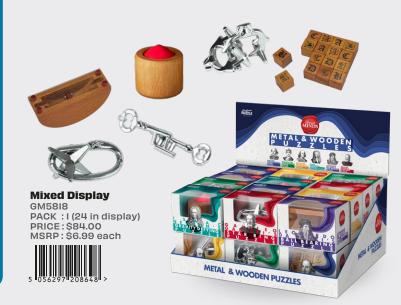

# **Mixed Wood & Metal**

PACK: I (I6 in display) PRICE: \$40.00 MSRP: \$4.99 each

**Lock Puzzie** 

EIN2908 PACK:6 PRICE:\$6.50 MSRP:\$12.99

E=MC<sup>2</sup> Metal Puzzles