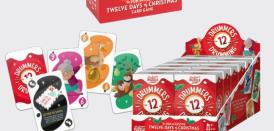

#### **12 Drummers Drumming**

Play your way through the 12 days of Christmas with this great card game, and get ready to sing "Five Gold Rings!"

#### 2-4 Players | Ages 8+ | 15 mins

PPG7307 PACK: 10 (in display) MSRP: \$4.99