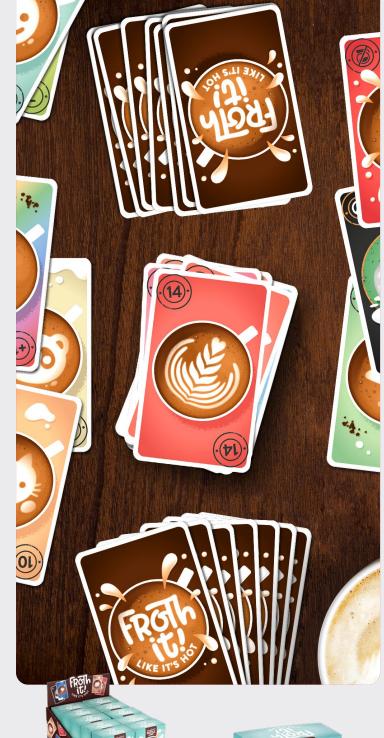

combinations of latte art and action cards that get you to 15 first or knock others out. Can you be the last barista standing?

2-4 Players | Ages 8+ | 15 mins

PPG69II PACK: IO (in display) PRICE:\$4.00 MSRP:\$7.99