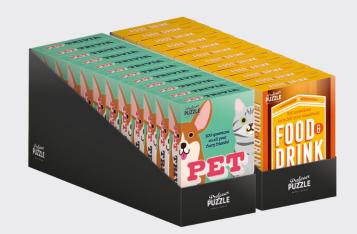

# **Mini Trivia**

Covering a great range of topics, from food & drink to pets to best selling books, these fantastic little trivia sets suit a wide range of age groups. Brilliant quick-fire entertainment for any occasion.

#### Food & Drink Trivia

PACK:12 PRICE:\$2.50 MSRP:\$4.99

#### **Pet Trivia**

PACK:12 PRICE:\$2.50 MSRP:\$4.99