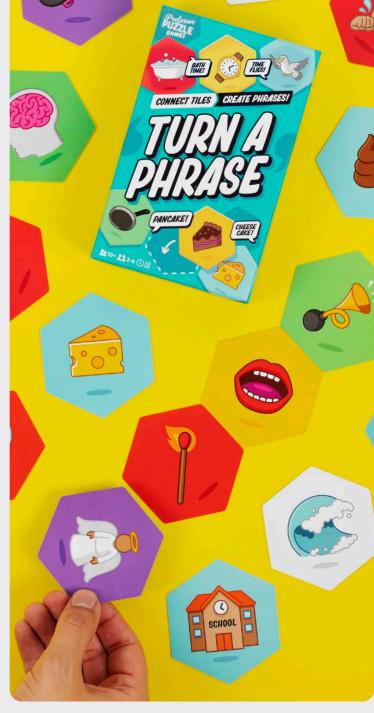

#### Turn A Phrase

Place tiles and shout out connections in this quick-fire game of words and phrases! With thousands of possibilities, can you be the first to play all your tiles?

2-6 Players | Ages 10+ | 15 mins

PPG7920 PACK: 6 PRICE: \$6.50 MSRP: \$12.99

www.professorpuzzle.com
Professor Puzzle - Games & Puzzles