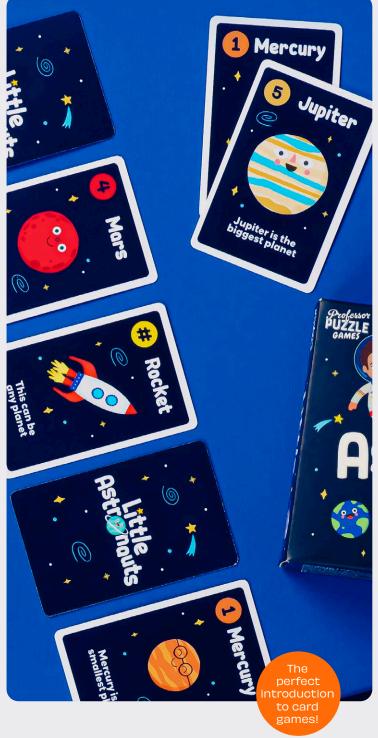

#### **Little Astronauts**

Discover the planets and be the first to complete your space mission! Draw cards to find all the planets and build your solar system in this fun introductory card game.

2-5 Players | Ages 4+ | 10 mins

PPKG7908 PACK:6 PRICE:\$5.00 MSRP:\$9.99