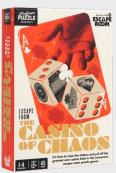

#### **Escape from the Casino of Chaos**

It's time to synchronize your watches as you're planning the ultimate casino heist! Will you be able to complete all the puzzles and sneak out of the casino with your haul still in hand?

1-4 Players | Ages 12+ | 45 mins

ES5232 PACK:6 PRICE:\$6.50 MSRP:\$12.99